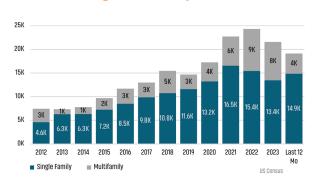

# NEW HOUSING TRENDS<sup>1</sup>

### Single & Multi-Family Permits



### 12 Month Homebuilder Ranking by Closings



# **Vacant Developed Lot Supply**



### ANNUALIZED NEW HOME STARTS



### ANNUALIZED NEW HOME CLOSINGS



### AVERAGE NEW HOME PRICE



# **Annual Starts vs Closings**



# MLS RESALE STATISTICS - JACKSONVILLE MSA SINGLE FAMILY HOMES<sup>2</sup>







# **ECONOMIC TRENDS**<sup>3</sup>

### UNEMPLOYMENT RATE (unadjusted)

Jun 2023 Jun 2024

3.2% 3.6%

▲ 0.4%

### **FI ORIDA** Jun 2023 Jun 2024

2.8% 3.3%

▲ 0.5%



TOTAL NONFARM EMPLOYMENT (in thousands)

Jun 2024 Jun 2023 825.0 820.5

▼ -0.5%

Jun 2024 Jun 2023 10,690 10,706

▲ 0.1%

**EMPLOYMENT CHANGE** 

# **1ACKSONVILLE**

Annualized Employment Change

1.4%

# FI ORIDA

Annualized Employment Change

1.8%



### 30 Year Fixed Mortgage Rate



### Population Growth & Total Population