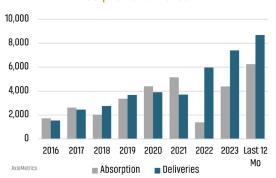

### **MULTIFAMILY STATISTICS**

### **Absorption & Deliveries**

Sources: (3) Bureau of Labor Statistics \*Seasonally Adjusted