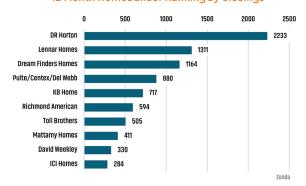

# NEW HOUSING TRENDS<sup>1</sup>

### Single & Multi-Family Permits



### 12 Month Homebuilder Ranking by Closings



# **Vacant Developed Lot Supply**



### ANNUALIZED NEW HOME STARTS



### ANNUALIZED NEW HOME CLOSINGS



### AVERAGE NEW HOME PRICE



# **Annual Starts vs Closings**



# MLS RESALE STATISTICS - JACKSONVILLE MSA SINGLE FAMILY HOMES<sup>2</sup>







# **ECONOMIC TRENDS**<sup>3</sup>

### UNEMPLOYMENT RATE (unadjusted)

Jun 2023 Jun 2024

3.2% 3.6%

▲ 0.4%

### **FI ORIDA** Jun 2023 Jun 2024

2.8% 3.3%

▲ 0.5%



TOTAL NONFARM EMPLOYMENT (in thousands)

Jun 2024 Jun 2023 825.0 820.5

▼ -0.5%

Jun 2024 Jun 2023 10,690 10,706

▲ 0.1%

**EMPLOYMENT CHANGE** 

# **1ACKSONVILLE**

Annualized Employment Change

1.4%

# FI ORIDA

Annualized Employment Change

1.8%



### 30 Year Fixed Mortgage Rate



### Population Growth & Total Population



### **Change in Employment**



### **US Inflat