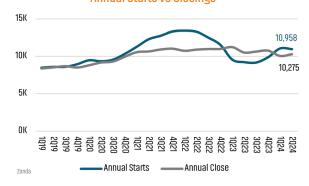

# NEW HOUSING TRENDS<sup>1</sup>

### Single & Multi-Family Permits



### 12 Month Homebuilder Ranking by Closings



# **Vacant Developed Lot Supply**



### ANNUALIZED NEW HOME STARTS



### ANNUALIZED NEW HOME CLOSINGS



### AVERAGE NEW HOME PRICE



# **Annual Starts vs Closings**



# MLS RESALE STATISTICS - JACKSONVILLE MSA SINGLE FAMILY HOMES<sup>2</sup>







# **ECONOMIC TRENDS**<sup>3</sup>

### UNEMPLOYMENT RATE (unadjusted)

Jun 2023 Jun 2024

3.2% 3.6%

▲ 0.4%

### **FI ORIDA** Jun 2023 Jun 2024

2.8% 3.3%

▲ 0.5%



TOTAL NONFARM EMPLOYMENT (in thousands)

Jun 2024 Jun 2023 825.0 820.5

▼ -0.5%

Jun 2024 Jun 2023 10,690 10,706

▲ 0.1%

**EMPLOYMENT CHANGE** 

# **1ACKSONVILLE**

Annualized Employment Change

1.4%

# FI ORIDA

Annualized Employment Change

1.8%



### 30 Year Fixed Mortgage Rate



### Population Growth & Total Population



### **Change in Employment**



### **US Inflation Rate**



### **MULTIFAMILY STATISTICS**

### **Absorption & Deliveries**



Sources: (3) Bureau of Labor Statistics \*Seasonally Adjusted

# Occupancy & Rent Growth