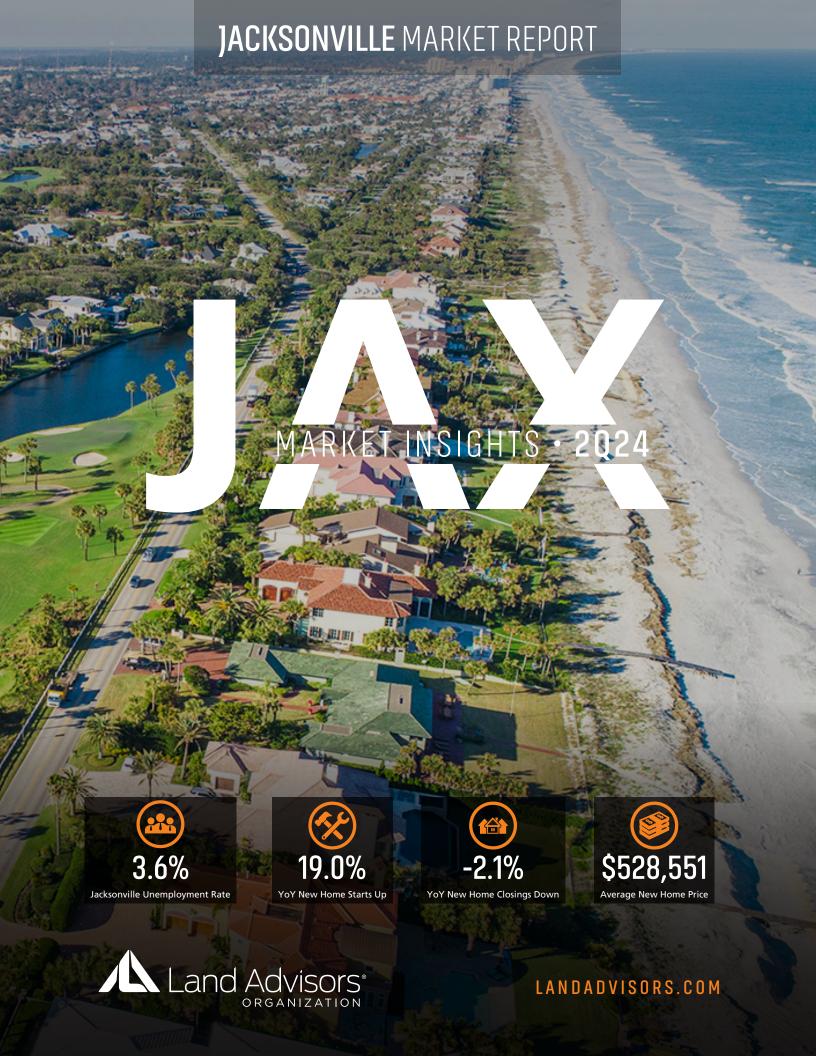

# NEW HOUSING TRENDS<sup>1</sup>

### Single & Multi-Family Permits



### 12 Month Homebuilder Ranking by Closings



# **Vacant Developed Lot Supply**



### ANNUALIZED NEW HOME STARTS



### ANNUALIZED NEW HOME CLOSINGS



### AVERAGE NEW HOME PRICE



# **Annual Starts vs Closings**



# MLS RESALE STATISTICS - JACKSONVILLE MSA SINGLE FAMILY HOMES<sup>2</sup>







# **ECONOMIC TRENDS**<sup>3</sup>

### UNEMPLOYMENT RATE (unadjusted)

Jun 2023 Jun 2024

3.2% 3.6%

▲ 0.4%

### **FI ORIDA** Jun 2023 Jun 2024

2.8% 3.3%

▲ 0.5%



TOTAL NONFARM EMPLOYMENT (in thousands)

Jun 2024 Jun 2023 825.0 820.5

▼ -0.5%

Jun 2024 Jun 2023 10,690 10,706

▲ 0.1%

**EMPLOYMENT CHANGE** 

# **1ACKSONVILLE**

Annualized Employment Change

1.4%

# FI ORIDA

Annualized Employment Change

1.8%



###