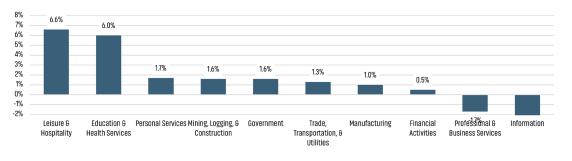

## KANSAS CITY MARKET REPORT

# MARKET INSIGHTS · 2Q24











LANDADVISORS.COM



KANSAS CITY MARKET REPORT **2024** 



#### **NEW HOUSING TRENDS<sup>1</sup>**



MLS RESALE STATISTICS - KANSAS CITY MSA SINGLE FAMILY HOMES<sup>2</sup>







KANSAS CITY MARKET REPORT 2024

#### **ECONOMIC TRENDS<sup>3</sup>**





Change in Employment by Sector



#### 30 Year Fixed Mortgage Rate





### THE NATION'S LEADING LAND BROKERAGE & ADVISORY FIRM





85+ Specialized Advisors



45+ Staff Professionals



PHOENIX, AZ (HQ) CASA GRANDE, AZ PRESCOTT, AZ TUCSON, AZ BAY AREA, CA IRVINE, CA LODI, CA PASADENA, CA ROSEVILLE, CA SACRAMENTO VALLEY, CA SANTA BARBARA, CA VALENCIA, CA DENVER, CO JACKSONVILLE, FL ORLANDO, FL TAMPA, FL ATLANTA, GA BOISE, ID KANSAS CITY, KS/MO CHARLOTTE, NC LAS VEGAS, NV RENO, NV GREENVILLE, SC NASHVILLE, TN AUSTIN, TX DALLAS-FORT WORTH, TX HOUSTON, TX SALT LAKE CITY, UT BELLEVUE, WA <u>FUTURE OFFICES</u> ALBUQUERQUE, NM CHARLESTON, SC COLORADO SPRINGS, CO RALEIGH-DURHAM, NC SAN ANTONIO, TX

Kansas City Market Advisor **Dan Whitney** | dwhitney@landadvisors.com 5440 West 110th Street, Suite 3048, Overland Park, KS 66211