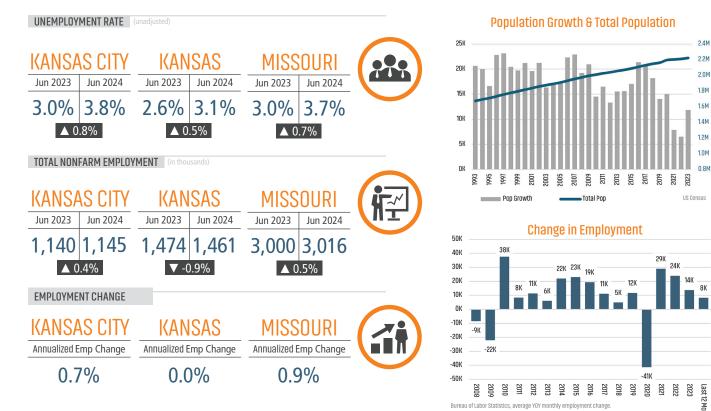

## KANSAS CITY MARKET REPORT

# MARKET INSIGHTS · 2Q24











LANDADVISORS.COM



KANSAS CITY MARKET REPORT **2024** 



#### **NEW HOUSING TRENDS<sup>1</sup>**



MLS RESALE STATISTICS - KANSAS CITY MSA SINGLE FAMILY HOMES<sup>2</sup>







KANSAS CITY MARKET REPORT 2024

#### **ECONOMIC TRENDS<sup>3</sup>**





Change in Employment by Sector



#### 30 Year Fixed Mortgage Rate





### THE NATION'S LEADING LAND BROKERAGE & ADVISORY FIRM





85+ Specialized Advisors



45+ Staff Professionals



PHOENIX, AZ (HQ) CASA GRANDE, AZ PRESCOTT, AZ TUCSON, AZ BAY AREA, CA IRVINE, CA LODI, CA PASADENA, CA ROSEVILLE, CA SACRAMENTO VALLEY, CA SANTA BARBARA, CA VALENCIA, CA DENVER, CO JACKSONVILLE, FL ORLANDO, FL TAMPA, FL ATLANTA, GA BOISE, ID KANSAS CITY, KS/MO CHARLOTTE, NC LAS VEGAS, NV RENO, NV GREENVILLE, SC NASHVILLE, TN AUSTIN, TX DALLAS-FORT WORTH, TX HOUSTON, TX SALT LAKE CITY, UT BELLEVUE, WA <u>FUTURE OFFICES</u> ALBUQUERQUE, NM CHARLESTON, SC COLORADO SPRINGS, CO RALEIGH-DURHAM, NC SAN ANTONIO, TX

Kansas City Market Advisor **Dan Whitney** | dwhitney@landadvisors.com 5440 West 110th Street, S