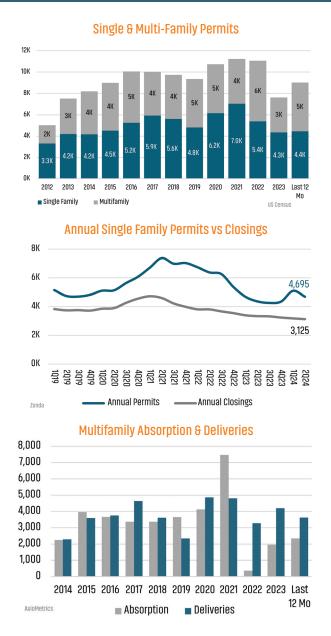

#### **NEW HOUSING TRENDS<sup>1</sup>**

MLS RESALE STATISTICS - KANSAS CITY MSA SINGLE FAMILY HOMES<sup>2</sup>

KANSAS CITY MARKET REPORT 2024