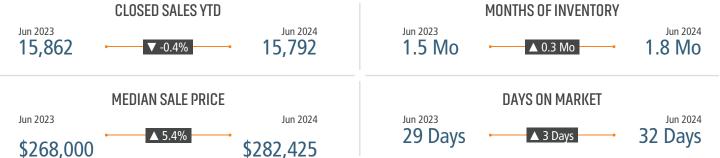

#### **NEW HOUSING TRENDS<sup>1</sup>**

MLS RESALE STATISTICS - KANSAS CITY MSA SINGLE FAMILY HOMES<sup>2</sup>

KANSAS CITY MARKET REPORT 2024