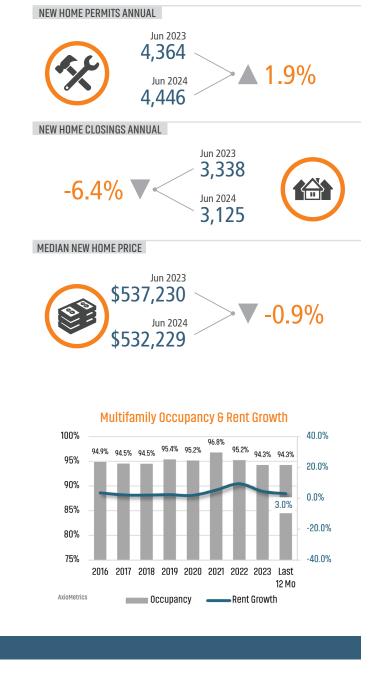

#### **NEW HOUSING TRENDS<sup>1</sup>**

MLS RESALE STATISTICS - KANSAS CITY MSA SINGLE FAMILY HOMES<sup>2</sup>

KANSAS CITY MARKET REPORT 2024