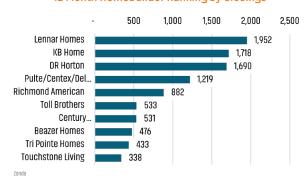

## LAS VEGAS MARKET REPORT







#### NEW HOUSING TRENDS<sup>1</sup>

#### Single & Multi-Family Permits



#### 12 Month Homebuilder Ranking by Closings



#### **Vacant Developed Lot Supply**



# ANNUALIZED NEW HOME STARTS Jun 2023 8,139 Jun 2024 10,600 30.2%

#### ANNUALIZED NEW HOME CLOSINGS



#### AVERAGE NEW HOME PRICE



#### **Annual Starts vs Closings**



#### MLS RESALE STATISTICS - SINGLE FAMILY HOMES<sup>2</sup>



#### MEDIAN SF HOME SALE PRICE









US Census

#### **ECONOMIC TRENDS**<sup>3</sup>

#### UNEMPLOYMENT RATE (unadjusted)

LAS VEGAS Jun 2023 5.4%

6.2% ▲ 0.8%

**NFVADA** Jun 2023 Jun 2024

5.0% 5.2% ▲ 0.2%



TOTAL NONFARM EMPLOYMENT (in thousands)

LAS VEGAS 2022 Jun 2024 1,127 1,117 ▲ 0.9%

2022 Jun 2024 1,521 1,533 ▲ 0.8%



OK

**EMPLOYMENT CHANGE** 

LAS VEGAS

Annualized Employment Change

2.0%



### NFVADA Annualized Employment Change









#### **MULTIFAMILY STATISTICS**

#### **Absorption & Deliver