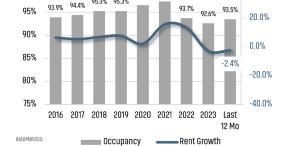

#### **MULTIFAMILY STATISTICS**

#### **Absorption & Deliveries**

100%

Occupancy & Rent Growth

95.3% 95.3%

40.0%