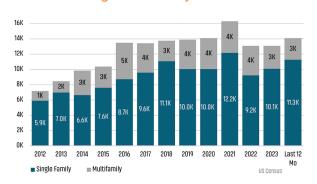

## LAS VEGAS MARKET REPORT







#### NEW HOUSING TRENDS<sup>1</sup>

#### Single & Multi-Family Permits



#### 12 Month Homebuilder Ranking by Closings



#### **Vacant Developed Lot Supply**



# ANNUALIZED NEW HOME STARTS Jun 2023 8,139 Jun 2024 10,600 30.2%

#### ANNUALIZED NEW HOME CLOSINGS



#### AVERAGE NEW HOME PRICE



#### **Annual Starts vs Closings**



#### MLS RESALE STATISTICS - SINGLE FAMILY HOMES<sup>2</sup>



#### MEDIAN SF HOME SALE PRICE









US Census

#### **ECONOMIC TRENDS**<sup>3</sup>

#### UNEMPLOYMENT RATE (unadjusted)

LAS VEGAS Jun 2023 5.4%

6.2% ▲ 0.8%

**NFVADA** Jun 2023 Jun 2024

5.0% 5.2% ▲ 0.2%



TOTAL NONFARM EMPLOYMENT (in thousands)

LAS VEGAS 2022 Jun 2024 1,127 1,117 ▲ 0.9%

2022 Jun 2024 1,521 1,533 ▲ 0.8%



OK

**EMPLOYMENT CHANGE** 

LAS VEGAS

Annualized Employment Change

2.0%



### NFVADA Annualized Employment Change









#### **MULT