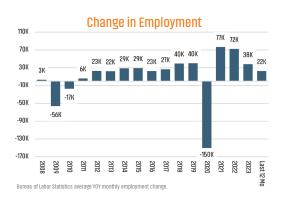

OK

**EMPLOYMENT CHANGE** 

LAS VEGAS

Annualized Employment Change

2.0%

### NFVADA Annualized Employment Change