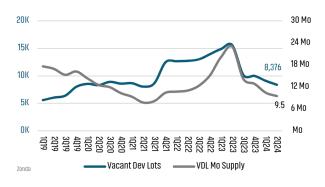

## LAS VEGAS MARKET REPORT







#### NEW HOUSING TRENDS<sup>1</sup>

#### Single & Multi-Family Permits



#### 12 Month Homebuilder Ranking by Closings



#### **Vacant Developed Lot Supply**



# ANNUALIZED NEW HOME STARTS Jun 2023 8,139 Jun 2024 10,600 30.2%

#### ANNUALIZED NEW HOME CLOSINGS



#### AVERAGE NEW HOME PRICE



#### **Annual Starts vs Closings**



#### MLS RESALE STATISTICS - SINGLE FAMILY HOMES<sup>2</sup>



#### MEDIAN SF HOME SALE PRICE









US Census

#### **ECONOMIC TRENDS**<sup>3</sup>

#### UNEMPLOYMENT RATE (unadjusted)

LAS VEGAS Jun 2023 5.4%

6.2% ▲ 0.8%

**NFVADA** Jun 2023 Jun 2024

5.0% 5.2% ▲ 0.2%



TOTAL NONFARM EMPLOYMENT (in thousands)

LAS VEGAS 2022 Jun 2024 1,127 1,117 ▲ 0.9%

2022 Jun 2024 1,521 1,533 ▲ 0.8%



OK

**EMPLOYMENT CHANGE** 

LAS VEGAS

Annualized Employment Change

2.0%



### NFVADA Annualized Employment Change









#### **MULTIFAMILY STATISTICS**

#### **Absorption & Deliveries**



100%



Occupancy & Rent Growth