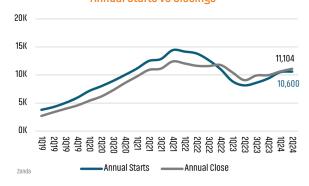

## LAS VEGAS MARKET REPORT







#### NEW HOUSING TRENDS<sup>1</sup>

#### Single & Multi-Family Permits



#### 12 Month Homebuilder Ranking by Closings



#### **Vacant Developed Lot Supply**



# ANNUALIZED NEW HOME STARTS Jun 2023 8,139 Jun 2024 10,600 30.2%

#### ANNUALIZED NEW HOME CLOSINGS



#### AVERAGE NEW HOME PRICE



#### **Annual Starts vs Closings**



#### MLS RESALE STATISTICS - SINGLE FAMILY HOMES<sup>2</sup>



#### MEDIAN SF HOME SALE PRICE









US Census

#### **ECONOMIC TRENDS**<sup>3</sup>

#### UNEMPLOYMENT RATE (unadjusted)

LAS VEGAS Jun 2023 5.4%

6.2% ▲ 0.8%

**NFVADA** Jun 2023 Jun 2024

5.0% 5.2% ▲ 0.2%



TOTAL NONFARM EMPLOYMENT (in thousands)

LAS VEGAS 2022 Jun 2024 1,127 1,117 ▲ 0.9%

2022 Jun 2024 1,521 1,533 ▲ 0.8%



OK

**EMPLOYMENT CHANGE** 

LAS VEGAS

Annualized Employment Change

2.0%



### NFVADA Annualized Employment Change









#### **MULTIFAMILY STATISTICS**

#### **Absorption & Deliveries**



100%



Occupancy & Rent Growth

95.3% 95.3%

40.0%

#### THE NATION'S LEADING LAND BROKERAGE & ADVISORY FIRM









30 Offices Across the Nation

85+ Specialized Advisors

45+ Staff Professionals

\$15