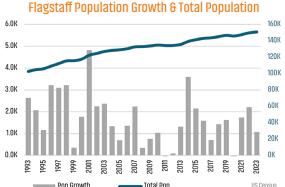

## FLAGSTAFF

Annualized Employment Change

1.9%

#### Flagstaff Change in Employment