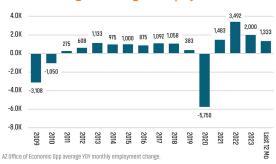

## FLAGSTAFF

Annualized Employment Change

1.9%

#### Flagstaff Change in Employment