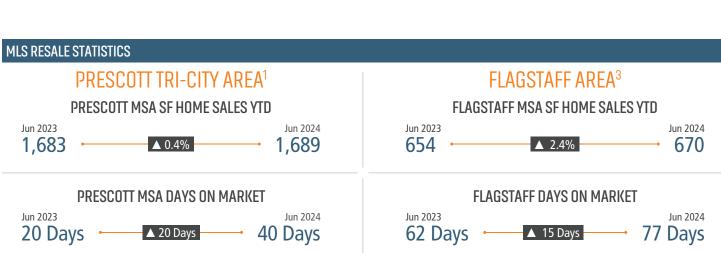

# **NORTHERN ARIZONA** MARKET REPORT



LANDADVISORS.COM





## HOUSING HIGHLIGHTS













PRESCOTT SF MEDIAN RESALE HOME PRICE 3







## **ECONOMIC TRENDS**<sup>3</sup>

#### UNEMPLOYMENT RATE (unadjusted)

Jun 2023 Jun 2024 4.0% 3.6%

**FLAGSTAFF** Jun 2023 Jun 2024

4.6% 4.1% ▼ -0.5%



TOTAL NONFARM EMPLOYMENT (in thousands)

▼ -0.4%

Jun 2023 Jun 2024 68.7 70.4

Jun 2023 Jun 2024 69.0 69.3

▲ 0.4%

**EMPLOYMENT CHANGE** 

## PRFSCOTT

Annualized Employment Change

1.8%

## FLAGSTAFF

Annualized Employment Change

1.9%

## **Prescott Change in Employment**



#### Flagstaff Change in Employment



#### Change in Employment by Sector





## **US Inflation Rate** 10.0% 8.0% 6.0% 3.3% 4.0% 2.0% 0.0% -2.0% Jun-19 Sep-19 Dec-19 Mar-20 Jun-20 Sep-20 Dec-20 Jun-21 Jun-21 Jun-22 Sep-27 Jun-22 Sep-22 Jun-22 Sep-23 Mar-23 Jun-23 Jun-23 Jun-24 Jun-24 Jun-24

US Bureau of Labor Statistic

## THE NATION'S LEADING LAND BROKERA