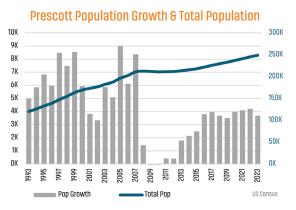

## PRFSCOTT

Annualized Employment Change

1.8%

## **Prescott Change in Employment**