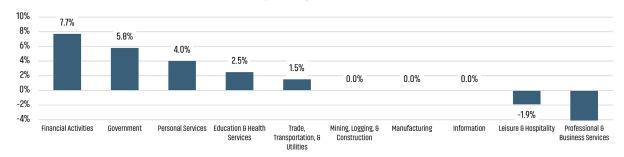

# **NORTHERN ARIZONA** MARKET REPORT



LANDADVISORS.COM





## HOUSING HIGHLIGHTS













PRESCOTT SF MEDIAN RESALE HOME PRICE 3







## **ECONOMIC TRENDS**<sup>3</sup>

#### UNEMPLOYMENT RATE (unadjusted)

Jun 2023 Jun 2024 4.0% 3.6%

**FLAGSTAFF** Jun 2023 Jun 2024

4.6% 4.1% ▼ -0.5%



TOTAL NONFARM EMPLOYMENT (in thousands)

▼ -0.4%

Jun 2023 Jun 2024 68.7 70.4

Jun 2023 Jun 2024 69.0 69.3

▲ 0.4%

**EMPLOYMENT CHANGE** 

## PRFSCOTT

Annualized Employment Change

1.8%

## FLAGSTAFF

Annualized Employment Change

1.9%

## **Prescott Change in Employment**



#### Flagstaff Change in Employment



#### Change in Employment by Sector





## **US Inflation Rate** 10.0% 8.0% 6.0% 3.3% 4.0% 2.0% 0.0% -2.0% Jun-19 Sep-19 Dec-19 Mar-20 Jun-20 Sep-20 Dec-20 Jun-21 Jun-21 Jun-22 Sep-27 Jun-22 Sep-22 Jun-22 Sep-23 Mar-23 Jun-23 Jun-23 Jun-24 Jun-24 Jun-24

US Bureau of Labor Statistic

## THE NATION'S LEADING LAND BROKERAGE & ADVISORY FIRM









30 Offices Across the Nation

85+ Specialized Advisors

45+ Staff Professionals

\$15+ Billion in Sales Since 2017

PHOENIX, AZ (HQ)

CASA GRANDE, AZ

PRESCOTT, AZ

TUCSON, AZ

BAY AREA, CA

IRVINE, CA

LODI, CA

PASADENA, CA

ROSEVILLE, CA

SACRAMENTO VALLEY, CA

SAN DIEGO, CA

SANTA BARBARA, CA

VALENCIA, CA

DENVER, CO

JACKSONVILLE, FL

ORLANDO, FL

TAMPA, FL

ATLANTA, GA

BOISE, ID

KANSAS CITY, KS/MO

CHARLOTTE, NC

LAS VEGAS, NV

RENO, NV

GREENVILLE, SC

NASHVILLE, TN

AUSTI