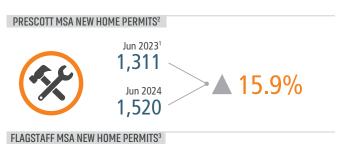

# **NORTHERN ARIZONA** MARKET REPORT



LANDADVISORS.COM





## HOUSING HIGHLIGHTS













PRESCOTT SF MEDIAN RESALE HOME PRICE 3







## **ECONOMIC TRENDS**<sup>3</sup>

#### UNEMPLOYMENT RATE (unadjusted)

Jun 2023 Jun 2024 4.0% 3.6%

**FLAGSTAFF** Jun 2023 Jun 2024

4.6% 4.1% ▼ -0.5%



TOTAL NONFARM EMPLOYMENT (in thousands)

▼ -0.4%

Jun 2023 Jun 2024 68.7 70.4

Jun 2023 Jun 2024 69.0 69.3

▲ 0.4%

**EMPLOYMENT CHANGE** 

## PRFSCOTT

Annualized Employment Change

1.8%

## FLAGSTAFF

Annualized Employment Change

1.9%

## **Prescott Change in Employment**



#### Flagstaff Change in Employment



#### Change in Employment by Sector





## **US Inflation Rate** 10.0% 8.0% 6.0% 3.3% 4.0% 2.0% 0.0% -2.0% Jun-19 Sep-19 Dec-19 Mar-20 Jun-20 Sep-20 Dec-20 Jun-21 Jun-21 Jun-22 Sep-27 Jun-22 Sep-22 Jun-22 Sep-23 Mar-23 Jun-23 Jun-23 Jun-24 Jun-24 Jun-24

US Bureau of Labor