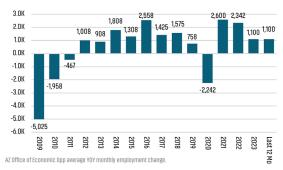

## PRFSCOTT

Annualized Employment Change

1.8%

## **Prescott Change in Employment**