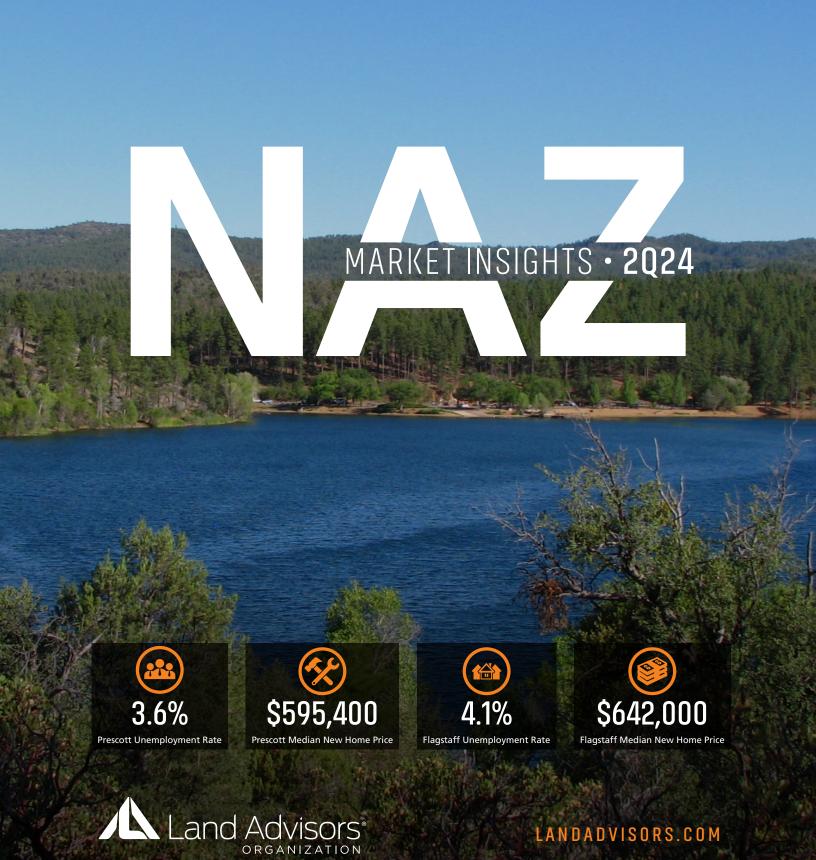

## **ECONOMIC TRENDS**<sup>3</sup>

#### UNEMPLOYMENT RATE (unadjusted)

Jun 2023 Jun 2024 4.0% 3.6%

**FLAGSTAFF** Jun 2023 Jun 2024

4.6% 4.1% ▼ -0.5%

TOTAL NONFARM EMPLOYMENT (in thousands)

▼ -0.4%

Jun 2023 Jun 2024 68.7 70.4

Jun 2023 Jun 2024 69.0 69.3