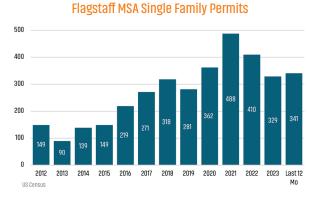

# **NORTHERN ARIZONA** MARKET REPORT



LANDADVISORS.COM





## HOUSING HIGHLIGHTS













PRESCOTT SF MEDIAN RESALE HOME PRICE 3







## **ECONOMIC TRENDS**<sup>3</sup>

#### UNEMPLOYMENT RATE (unadjusted)

Jun 2023 Jun 2024 4.0% 3.6%

**FLAGSTAFF** Jun 2023 Jun 2024

4.6% 4.1% ▼ -0.5%



TOTAL NONFARM EMPLOYMENT (in thousands)

▼ -0.4%

Jun 2023 Jun 2024 68.7 70.4

Jun 2023 Jun 2024 69.0 69.3

▲ 0.4%

**EMPLOYMENT CHANGE** 

## PRFSCOTT

Annualized Employment Change

1.8%

## FLAGSTAFF

Annualized Employment Change

1.9%

## **Prescott Change in Employment**



#### Flagstaff Change in Employment



#### Change in Employment by Sector





## **US Inflation Rate** 10.0% 8.0% 6.0% 3.3% 4.0% 2.0% 0.0% -2.0% Jun-19 Sep-19 Dec-19 Mar-20 Jun-20 Sep-20 Dec-20 Jun-21 Jun-21 Jun-22 Sep-27 Jun-22 Sep-22 Jun-22 Sep-23 Mar-23 Jun-23 Jun-23 Jun-24 Jun-24 Jun-24

US Bureau of Labor Statistic

## THE NATION'S LEADING LAND BROKE