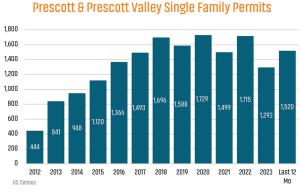

# **NORTHERN ARIZONA** MARKET REPORT



LANDADVISORS.COM





## HOUSING HIGHLIGHTS













PRESCOTT SF MEDIAN RESALE HOME PRICE 3







## **ECONOMIC TRENDS**<sup>3</sup>

#### UNEMPLOYMENT RATE (unadjusted)

Jun 2023 Jun 2024 4.0% 3.6%

**FLAGSTAFF** Jun 2023 Jun 2024

4.6% 4.1% ▼ -0.5%



TOTAL NONFARM EMPLOYMENT (in thousands)

▼ -0.4%

Jun 2023 Jun 2024 68.7 70.4

Jun 2023 Jun 2024 69.0 69.3

▲ 0.4%

**EMPLOYMENT CHANGE** 

## PRFSCOTT

Annualized Employment Change

1.8%

## FLAGSTAFF

Annualized Employment Change

1.9%

## **Prescott Change in Employment**



#### Flagstaff Change in Employment



#### Change in Employment by Sector





## **US Inflation Rate** 10.0% 8.0% 6.0% 3.3% 4.0% 2.0% 0.0% -2.0% Jun-19 Sep-19 Dec-19 Mar-20 Jun-20 Sep-20 Dec-20 Jun-21 Jun-21 Jun-22 Sep-27 Jun-22 Sep-22 Jun-22 Sep-23 Mar-23 Jun-23 Jun-23 Jun-24 Jun-24 Jun-24

US Bureau of Lab