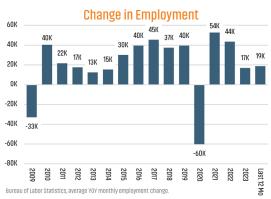

#### **EMPLOYMENT CHANGE**

#### NASHVILLE

Annualized Employment Change

1.7%

### TENNESSEE

Annualized Employment Change

0.9%