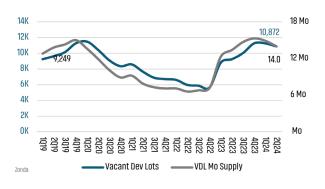

# **NASHVILLE** MARKET REPORT MARKET INSIGHTS · 2Q24 \$584,500 YoY New Home Starts Up Nashville Unemployment Rate YoY New Home Closings Up Land Advisors® ORGANIZATION LANDADVISORS.COM





#### NEW HOUSING TRENDS<sup>1</sup>

# Single 8 Multi-Family Permits 35K 25K 20K 15K 16K 16K 9K 6K 17K 7K 7K 6K 18K 12.0K 12.0K 12.6K 12.3K 14.5K 15.5K 14.3K 16.7K 14.3K 14.6K 14.6K 14.6K 15.0K 15

#### 12 Month Homebuilder Ranking by Closings



#### **Vacant Developed Lot Supply**



#### ANNUALIZED NEW HOME STARTS



#### ANNUALIZED NEW HOME CLOSINGS



#### MEDIAN NEW HOME PRICE



#### **Annual Starts vs Closings**



#### MLS RESALE STATISTICS - NASHVILLE MSA SINGLE FAMILY HOMES<sup>2</sup>

#### ANNUALIZED CLOSED SALES

Jun 2023 27,890

▼ -6.0%

Jun 2024 **26,228** 

# 20/220

#### **MEDIAN SALE PRICE**

Jun 2023 \$474,900 ----

▲ 6.3%

\$505,000

#### MONTHS OF INVENTORY

Jun 2023 **2.4 Mo** 

▲ 0.7 Mo

Jun 2024 **3.2 Mo** 

#### DAYS ON MARKET

Jun 2023 **41 Days** 



Jun 2024 44 Days





#### **ECONOMIC TRENDS**<sup>3</sup>

#### UNEMPLOYMENT RATE (unadjusted)

| NASHVILLE |          |
|-----------|----------|
| Jun 2023  | Jun 2024 |
| 0 00/.    | 2 00/    |

0.0%

# Jun 2023 Jun 2024

3.1% 3.0% ▼ -0.1%



TOTAL NONFARM EMPLOYMENT (in thousands)

# **NASHV