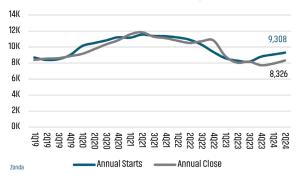

# **NASHVILLE** MARKET REPORT MARKET INSIGHTS · 2Q24 \$584,500 YoY New Home Starts Up Nashville Unemployment Rate YoY New Home Closings Up Land Advisors® ORGANIZATION LANDADVISORS.COM





#### NEW HOUSING TRENDS<sup>1</sup>

# Single 8 Multi-Family Permits 35K 25K 20K 15K 16K 16K 9K 6K 17K 7K 7K 6K 18K 12.0K 12.0K 12.6K 12.3K 14.5K 15.5K 14.3K 16.7K 14.3K 14.6K 14.6K 14.6K 15.0K 15

#### 12 Month Homebuilder Ranking by Closings



#### **Vacant Developed Lot Supply**



#### ANNUALIZED NEW HOME STARTS



#### ANNUALIZED NEW HOME CLOSINGS



#### MEDIAN NEW HOME PRICE



#### **Annual Starts vs Closings**



#### MLS RESALE STATISTICS - NASHVILLE MSA SINGLE FAMILY HOMES<sup>2</sup>

#### ANNUALIZED CLOSED SALES

Jun 2023 27,890

▼ -6.0%

Jun 2024 **26,228** 

# 20/220

#### **MEDIAN SALE PRICE**

Jun 2023 \$474,900 ----

▲ 6.3%

\$505,000

#### MONTHS OF INVENTORY

Jun 2023 **2.4 Mo** 

▲ 0.7 Mo

Jun 2024 **3.2 Mo** 

#### DAYS ON MARKET

Jun 2023 **41 Days** 



Jun 2024 44 Days





#### **ECONOMIC TRENDS**<sup>3</sup>

#### UNEMPLOYMENT RATE (unadjusted)

| NASHVILLE |          |
|-----------|----------|
| Jun 2023  | Jun 2024 |
| 0 00/.    | 2 00/    |

0.0%

# Jun 2023 Jun 2024

3.1% 3.0% ▼ -0.1%



TOTAL NONFARM EMPLOYMENT (in thousands)

# **NASHVILLE**

Jun 2023 1,132 1,129

▲ 0.2%

Jun 2024 Jun 2023 3,283 3,304

▲ 0.6%

#### **EMPLOYMENT CHANGE**

#### NASHVILLE

Annualized Employme