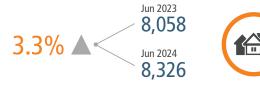

# **NASHVILLE** MARKET REPORT MARKET INSIGHTS · 2Q24 \$584,500 YoY New Home Starts Up Nashville Unemployment Rate YoY New Home Closings Up Land Advisors® ORGANIZATION LANDADVISORS.COM





#### NEW HOUSING TRENDS<sup>1</sup>

# Single 8 Multi-Family Permits 35K 25K 20K 15K 16K 16K 9K 6K 17K 7K 7K 6K 18K 12.0K 12.0K 12.6K 12.3K 14.5K 15.5K 14.3K 16.7K 14.3K 14.6K 14.6K 14.6K 15.0K 15

#### 12 Month Homebuilder Ranking by Closings



#### **Vacant Developed Lot Supply**



#### ANNUALIZED NEW HOME STARTS



#### ANNUALIZED NEW HOME CLOSINGS



#### MEDIAN NEW HOME PRICE



#### **Annual Starts vs Closings**



#### MLS RESALE STATISTICS - NASHVILLE MSA SINGLE FAMILY HOMES<sup>2</sup>

#### ANNUALIZED CLOSED SALES

Jun 2023 27,890

▼ -6.0%

Jun 2024 **26,228** 

# 20/220

#### **MEDIAN SALE PRICE**

Jun 2023 \$474,900 ----

▲ 6.3%

\$505,000

#### MONTHS OF INVENTORY

Jun 2023 **2.4 Mo** 

▲ 0.7 Mo

Jun 2024 **3.2 Mo** 

#### DAYS ON MARKET

Jun 2023 **41 Days** 



Jun 2024 44 Days





#### **ECONOMIC TRENDS**<sup>3</sup>

#### UNEMPLOYMENT RATE (unadjusted)

| NASHVILLE |          |
|-----------|----------|
| Jun 2023  | Jun 2024 |
| 0 00/.    | 2 00/    |

0.0%

# Jun 2023 Jun 2024

3.1% 3.0% ▼ -0.1%



TOTAL NONFARM EMPLOYMENT (in thousands)

# **NASHVILLE**

Jun 2023 1,132 1,129

▲ 0.2%

Jun 2024 Jun 2023 3,283 3,304

▲ 0