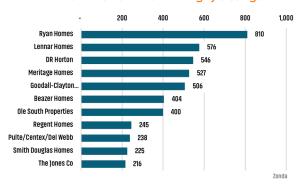

# **NASHVILLE** MARKET REPORT MARKET INSIGHTS · 2Q24 \$584,500 YoY New Home Starts Up Nashville Unemployment Rate YoY New Home Closings Up Land Advisors® ORGANIZATION LANDADVISORS.COM





#### NEW HOUSING TRENDS<sup>1</sup>

# Single 8 Multi-Family Permits 35K 25K 20K 15K 16K 16K 9K 6K 17K 7K 7K 6K 18K 12.0K 12.0K 12.6K 12.3K 14.5K 15.5K 14.3K 16.7K 14.3K 14.6K 14.6K 14.6K 15.0K 15

#### 12 Month Homebuilder Ranking by Closings



#### **Vacant Developed Lot Supply**



#### ANNUALIZED NEW HOME STARTS



#### ANNUALIZED NEW HOME CLOSINGS



#### MEDIAN NEW HOME PRICE



#### **Annual Starts vs Closings**



#### MLS RESALE STATISTICS - NASHVILLE MSA SINGLE FAMILY HOMES<sup>2</sup>

#### ANNUALIZED CLOSED SALES

Jun 2023 27,890

▼ -6.0%

Jun 2024 **26,228** 

# 20/220

#### **MEDIAN SALE PRICE**

Jun 2023 \$474,900 ----

▲ 6.3%

\$505,000

#### MONTHS OF INVENTORY

Jun 2023 **2.4 Mo** 

▲ 0.7 Mo

Jun 2024 **3.2 Mo** 

#### DAYS ON MARKET

Jun 2023 **41 Days** 



Jun 2024 44 Days





#### **ECONOMIC TRENDS**<sup>3</sup>

#### UNEMPLOYMENT RATE (unadjusted)

| NASHVILLE |          |
|-----------|----------|
| Jun 2023  | Jun 2024 |
| 0 00/.    | 2 00/    |

0.0%

# Jun 2023 Jun 2024

3.1% 3.0% ▼ -0.1%



TOTAL NONF