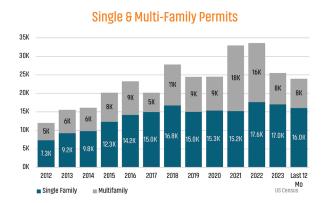

# NEW HOUSING TRENDS<sup>1</sup>



# 12 Month Homebuilder Ranking by Closings



### **Vacant Developed Lot Supply**



### ANNUALIZED NEW HOME STARTS



#### ANNUALIZED NEW HOME CLOSINGS



#### AVERAGE NEW HOME PRICE - CENTRAL FLORIDA



## **Annual Starts vs Closings**



## MLS RESALE STATISTICS - ORLANDO<sup>2</sup>

# ANNUALIZED CLOSED SALES



#### MEDIAN SALE PRICE



### **ACTIVE SF LISTINGS**



# DAYS ON MARKET







# ECONOMIC TRENDS<sup>3</sup>

#### UNEMPLOYMENT RATE (unadjusted)

| ORLANDO  |          |
|----------|----------|
| Jun 2023 | Jun 2024 |

3.1% 3.5% ▲ 0.4%

# Jun 2023 Jun 2024 2.8% 3.3%

Jun 2024

▲ 0.5%



TOTAL NONFARM EMPLOYMENT (in thousands)

# ORLANDO

Jun 2023 Jun 2024 1,442 1,428

10,690 10,706 ▲ 0.1%

Jun 2023



▼ -0.9%

**EMPLOYMENT CHANGE** 

# ORLANDO

1.6%

Annualized Employment C