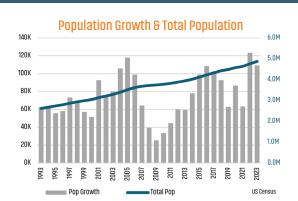

# ORLANDO

Jun 2023 Jun 2024 1,442 1,428

10,690 10,706 ▲ 0.1%

Jun 2023

▼ -0.9%

**EMPLOYMENT CHANGE** 