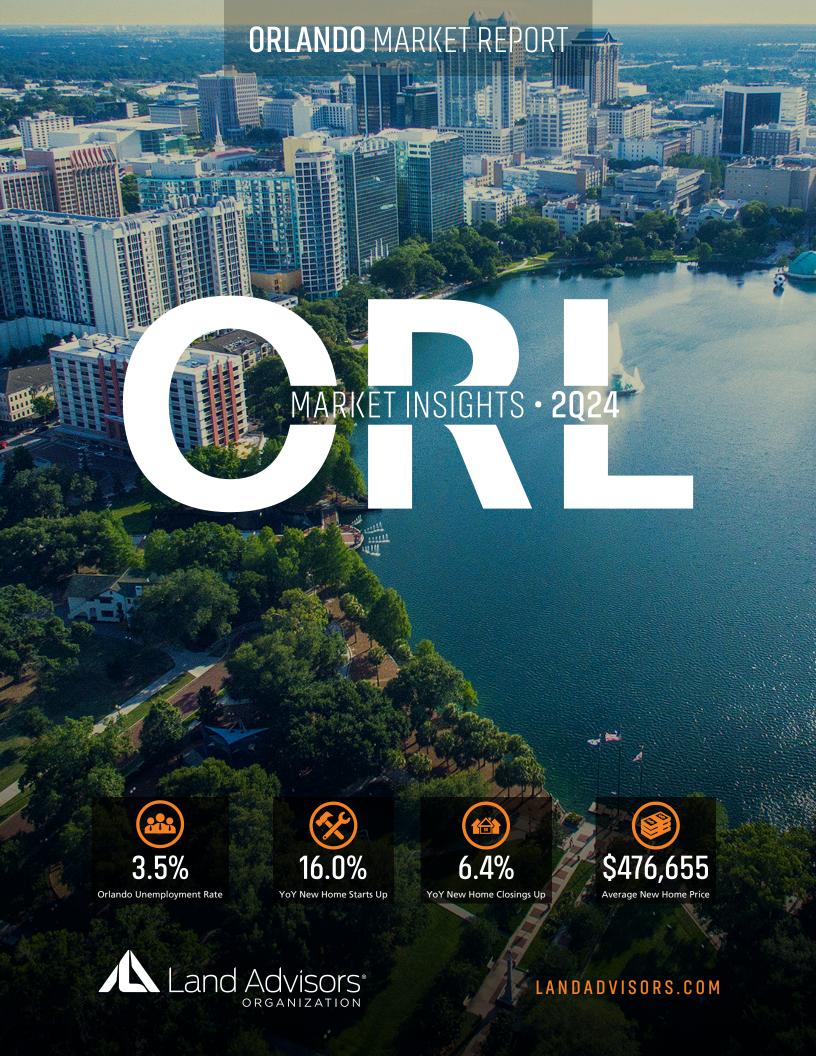

# NEW HOUSING TRENDS<sup>1</sup>



# 12 Month Homebuilder Ranking by Closings



### **Vacant Developed Lot Supply**



### ANNUALIZED NEW HOME STARTS



#### ANNUALIZED NEW HOME CLOSINGS



#### AVERAGE NEW HOME PRICE - CENTRAL FLORIDA



## **Annual Starts vs Closings**



## MLS RESALE STATISTICS - ORLANDO<sup>2</sup>

# ANNUALIZED CLOSED SALES



#### MEDIAN SALE PRICE



### **ACTIVE SF LISTINGS**



# DAYS ON MARKET







# ECONOMIC TRENDS<sup>3</sup>

#### UNEMPLOYMENT RATE (unadjusted)

| ORLANDO  |          |
|----------|----------|
| Jun 2023 | Jun 2024 |

3.1% 3.5% ▲ 0.4%

# Jun 2023 Jun 2024 2.8% 3.3%

Jun 2024

▲ 0.5%



TOTAL NONFARM EMPLOYMENT (in thousands)

# ORLANDO

Jun 2023 Jun 2024 1,442 1,428

10,690 10,706 ▲ 0.1%

Jun 2023



▼ -0.9%

**EMPLOYMENT CHANGE**