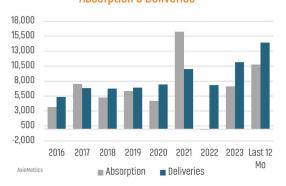

# **Absorption & Deliveries**

Occupancy & Rent Growth

Sources: (3) Bureau of Labor Statistics