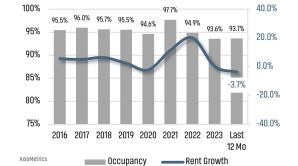

# **Absorption & Deliveries**

Occupancy & Rent Growth

Sources: (3) Bureau of Labor Statistics