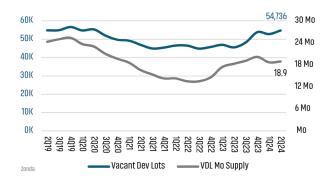

# NEW HOUSING TRENDS<sup>1</sup>



# 12 Month Homebuilder Ranking by Closings



### **Vacant Developed Lot Supply**



### ANNUALIZED NEW HOME STARTS



#### ANNUALIZED NEW HOME CLOSINGS



#### AVERAGE NEW HOME PRICE - CENTRAL FLORIDA



## **Annual Starts vs Closings**



## MLS RESALE STATISTICS - ORLANDO<sup>2</sup>

# ANNUALIZED CLOSED SALES



#### MEDIAN SALE PRICE



### **ACTIVE SF LISTINGS**



# DAYS ON MARKET







# ECONOMIC TRENDS<sup>3</sup>

#### UNEMPLOYMENT RATE (unadjusted)

| ORLANDO  |          |
|----------|----------|
| Jun 2023 | Jun 2024 |

3.1% 3.5% ▲ 0.4%

# Jun 2023 Jun 2024 2.8% 3.3%

Jun 2024

▲ 0.5%



TOTAL NONFARM EMPLOYMENT (in thousands)

# ORLANDO

Jun 2023 Jun 2024 1,442 1,428

10,690 10,706 ▲ 0.1%

Jun 2023



▼ -0.9%

**EMPLOYMENT CHANGE** 

# ORLANDO

1.6%

Annualized Employment Change

FI ORIDA Annualized Employment Change

1.8%



### 30 Year Fixed Mortgage Rate