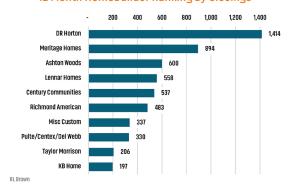

### PINAL COUNTY HOUSING TRENDS<sup>1</sup>

### 12 Month Homebuilder Ranking by Permits



### 12 Month Homebuilder Ranking by Closings



### **Single Family Permits**



### ANNUALIZED NEW HOME PERMITS



### ANNUALIZED NEW HOME CLOSINGS



### MEDIAN NEW HOME PRICE



### **Pinal County Land Transactions Annual Volume**



### MLS RESALE STATISTICS<sup>2</sup>

#### ANNUALIZED SF CLOSED SALES AVG DAYS ON MARKET Jun 2023 Jun 2024 Jun 2023 Jun 2024 8,195 8,179 77 Days 73 Days ▼ -4 Days MEDIAN SALE PRICE MONTHS OF INVENTORY Jun 2023 Jun 2024 Jun 2023 Jun 2024 \$375,000 \$373,600 1.7 Mo 2.4 Mo ▲ 0.7 Mo



### **ECONOMIC TRENDS**<sup>3</sup>

### UNEMPLOYMENT RATE

| PINAL    |          |
|----------|----------|
| Jun 2023 | Jun 2024 |
| 3.7%     | 3.2%     |
| ▼ -0.5%  |          |

# ARIZONA Jun 2023 Jun 2024 3.8% 3.3% ▼-0.5%



### TOTAL NONFARM EMPLOYMENT (in thousands)

| PINAL         |          |
|---------------|-----