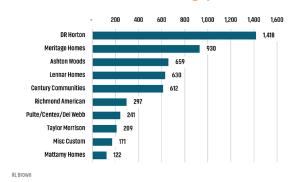

### PINAL COUNTY HOUSING TRENDS<sup>1</sup>

### 12 Month Homebuilder Ranking by Permits



### 12 Month Homebuilder Ranking by Closings



### **Single Family Permits**



### ANNUALIZED NEW HOME PERMITS



### ANNUALIZED NEW HOME CLOSINGS



### MEDIAN NEW HOME PRICE



### **Pinal County Land Transactions Annual Volume**



### MLS RESALE STATISTICS<sup>2</sup>

#### ANNUALIZED SF CLOSED SALES AVG DAYS ON MARKET Jun 2023 Jun 2024 Jun 2023 Jun 2024 8,195 8,179 77 Days 73 Days ▼ -4 Days MEDIAN SALE PRICE MONTHS OF INVENTORY Jun 2023 Jun 2024 Jun 2023 Jun 2024 \$375,000 \$373,600 1.7 Mo 2.4 Mo ▲ 0.7 Mo



### **ECONOMIC TRENDS**<sup>3</sup>

### UNEMPLOYMENT RATE

| PINAL    |          |
|----------|----------|
| Jun 2023 | Jun 2024 |
| 3.7%     | 3.2%     |
| ▼ -0.5%  |          |

# ARIZONA Jun 2023 Jun 2024 3.8% 3.3% ▼-0.5%



### TOTAL NONFARM EMPLOYMENT (in thousands)

| P