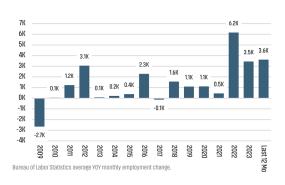

OSED SALES AVG DAYS ON MARKET Jun 2023 Jun 2024 Jun 2023 Jun 2024 8,195 8,179 77 Days 73 Days ▼ -4 Days MEDIAN SALE PRICE MONTHS OF INVENTORY Jun 2023 Jun 2024 Jun 2023 Jun 2024 \$375,000 \$373,600 1.7 Mo 2.4 Mo ▲ 0.7 Mo



### **ECONOMIC TRENDS**<sup>3</sup>

### UNEMPLOYMENT RATE

| PINAL    |          |
|----------|----------|
| Jun 2023 | Jun 2024 |
| 3.7%     | 3.2%     |
| ▼ -0.5%  |          |

# ARIZONA Jun 2023 Jun 2024 3.8% 3.3% ▼-0.5%



### TOTAL NONFARM EMPLOYMENT (in thousands)

| PINAL         |          |
|---------------|----------|
| Jun 2023      | Jun 2024 |
| 69.6          | 73.9     |
| <b>▲</b> 6.1% |          |







### EMPLOYMENT CHANGE

## PINAL

Annualized Employment Change

2.2%

### ARI70NA

Annualized Employment Change

2.2%



### **Change In Employment**



### YOY Change in Employment By Sector



### 30 Year Fixed Mortgage Rate



### **US Inflation Rate**



## THE NATION'S LEADING LAND BROKERAGE & ADVISORY FIRM









30 Offices Across the Nation

85+ Specialized Advisors

45+ Staff Professionals

\$15+ Billion in Sales Since 2017

PHOENIX, AZ (HQ) CASA GRANDE, AZ PRESCOTT, AZ TUCSON, AZ BAY AREA, CA IRVINE, CA

LODI, CA PASADENA, CA ROSEVILLE, CA

SACRAMENTO VALLEY, CA SAN DIEGO, CA SANTA BARBARA, CA

> VALENCIA, CA DENVER, CO JACKSONVILLE, FL

ORLANDO, FL TAMPA, FL ATLANTA, GA BOISE, ID KANSAS CITY, KS/MO CHARLOTTE, NC LAS VEGAS, NV RENO, NV GREENVILLE, SC NASHVILLE, TN AUSTIN, TX DALLAS-FORT WORTH, TX HOUSTON, TX SALT LAKE CITY, UT

BELLEVUE, WA

**FUTURE OFFICES** ALBUQUERQUE, NM CHARLESTON, SC COLORADO SPRINGS, CO RALEIGH-DURHAM,