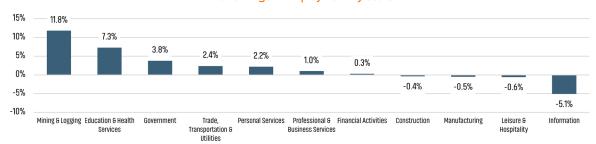

2024 Jun 2023 Jun 2024 8,195 8,179 77 Days 73 Days ▼ -4 Days MEDIAN SALE PRICE MONTHS OF INVENTORY Jun 2023 Jun 2024 Jun 2023 Jun 2024 \$375,000 \$373,600 1.7 Mo 2.4 Mo ▲ 0.7 Mo



### **ECONOMIC TRENDS**<sup>3</sup>

### UNEMPLOYMENT RATE

| PINAL    |          |
|----------|----------|
| Jun 2023 | Jun 2024 |
| 3.7%     | 3.2%     |
| ▼ -0.5%  |          |

# ARIZONA Jun 2023 Jun 2024 3.8% 3.3% ▼-0.5%



### TOTAL NONFARM EMPLOYMENT (in thousands)

| PINAL         |          |
|---------------|----------|
| Jun 2023      | Jun 2024 |
| 69.6          | 73.9     |
| <b>▲</b> 6.1% |          |







### EMPLOYMENT CHANGE

## PINAL

Annualized Employment Change

2.2%

### ARI70NA

Annualized Employment Change

2.2%



### **Change In Employment**



### YOY Change in Employment By Sector



### 30 Year Fixed Mortgage Rate



### **US Inflation Rate**



## THE NATION'S LEADING LAND BROKERAGE & ADVISORY FIRM









30 Offices Across the Nation

85+ Specialized Advisors

45+ Staff Professionals

\$15+ Billion in Sales Since 2017

PHOENIX, AZ (HQ) CASA GRANDE, AZ PRESCOTT, AZ TUCSON, AZ BAY AREA, CA IRVINE, CA

LODI, CA PASADENA, CA ROSEVILLE, CA

SACRAMENTO VALLEY, CA SAN DIEGO, CA SANTA BARBARA, CA

> VALENCIA, CA DENVER, CO JACKSONVILLE, FL

ORLANDO, FL TAMPA, FL ATLANTA, GA BOISE, ID KANSAS CITY, KS/MO CHARLOTTE, NC LAS VEGAS, NV RENO, NV GREENVILLE, SC NASHVILLE, TN AUSTIN, TX DALLAS-FORT WORTH, TX HOUSTON, TX SALT LAKE CITY, UT

BELLEVUE, WA

**FUTURE OFFICES** ALBUQUERQUE, NM CHARLESTON, SC COLORADO SPRINGS, CO RALEIGH-DURHAM, NC SAN ANTONIO, TX

Pinal Market Team

Ki