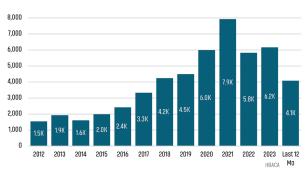

### PINAL COUNTY HOUSING TRENDS<sup>1</sup>

### 12 Month Homebuilder Ranking by Permits



### 12 Month Homebuilder Ranking by Closings



### **Single Family Permits**



### ANNUALIZED NEW HOME PERMITS



### ANNUALIZED NEW HOME CLOSINGS



### MEDIAN NEW HOME PRICE



### **Pinal County Land Transactions Annual Volume**



### MLS RESALE STATISTICS<sup>2</sup>

#### ANNUALIZED SF CLOSED SALES AVG DAYS ON MARKET Jun 2023 Jun 2024 Jun 2023 Jun 2024 8,195 8,179 77 Days 73 Days ▼ -4 Days MEDIAN SALE PRICE MONTHS OF INVENTORY Jun 2023 Jun 2024 Jun 2023 Jun 2024 \$375,000 \$373,600 1.7 Mo 2.4 Mo ▲ 0.7 Mo



### **ECONOMIC TRENDS**<sup>3</sup>

### UNEMPLOYMENT RATE

| PINAL    |          |
|----------|----------|
| Jun 2023 | Jun 2024 |
| 3.7%     | 3.2%     |
| ▼ -0.5%  |          |

# ARIZONA Jun 2023 Jun 2024 3.8% 3.3% ▼-0.5%



### TOTAL NONFARM EMPLOYMENT (in thousands)

| PINAL         |          |
|---------------|----------|
| Jun 2023      | Jun 2024