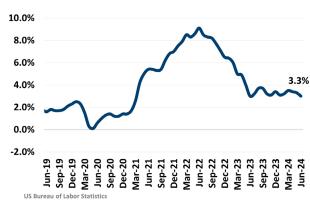

DIAN SALE PRICE MONTHS OF INVENTORY Jun 2023 Jun 2024 Jun 2023 Jun 2024 \$375,000 \$373,600 1.7 Mo 2.4 Mo ▲ 0.7 Mo



### **ECONOMIC TRENDS**<sup>3</sup>

### UNEMPLOYMENT RATE

| PINAL    |          |
|----------|----------|
| Jun 2023 | Jun 2024 |
| 3.7%     | 3.2%     |
| ▼ -0.5%  |          |

# ARIZONA Jun 2023 Jun 2024 3.8% 3.3% ▼-0.5%



### TOTAL NONFARM EMPLOYMENT (in thousands)

| PINAL         |          |
|---------------|----------|
| Jun 2023      | Jun 2024 |
| 69.6          | 73.9     |
| <b>▲</b> 6.1% |          |







### EMPLOYMENT CHANGE

## PINAL

Annualized Employment Change

2.2%

### ARI70NA

Annualized Employment Change

2.2%



### **Change In Employment**



### YOY Change in Employment By Sector



### 30 Year Fixed Mortgage Rate



### **US Inflation Rate**



## THE NATION'S LEADING LAND BROKERAGE & ADVISORY FIRM









30 Offices Across the Nation

85+ Specialized Advisors

45+ Staff Professionals

\$15+ Billion in Sales Since 2017

PHOENIX, AZ (HQ) CASA GRANDE, AZ PRESCOTT, AZ TUCSON, AZ BAY AREA, CA IRVINE, CA

LODI, CA PASADENA, CA ROSEVILLE, CA

SACRAMENTO VALLEY, CA SAN DIEGO, CA SANTA BARBARA, CA

> VALENCIA, CA DENVER, CO JACKSONVILLE, FL

ORLANDO, FL TAMPA, FL ATLANTA, GA BOISE, ID KANSAS CITY, KS/MO CHARLOTTE, NC LAS VEGAS, NV RENO, NV GREENVILLE, SC NASHVILLE, TN AUSTIN, TX DALLAS-FORT WORTH, TX HOUSTON, TX SALT LAKE CITY, UT

BELLEVUE, WA

**FUTURE OFFICES** ALBUQUERQUE, NM CHARLESTON, SC COLORADO SPRINGS, CO RALEIGH-DURHAM, NC SAN ANTONIO, TX

Pinal Market Team

Kirk McCarville | kmccarville@landadvisors.com

Trey Davis | tdavi