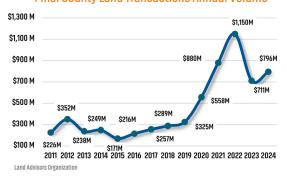

### PINAL COUNTY HOUSING TRENDS<sup>1</sup>

### 12 Month Homebuilder Ranking by Permits



### 12 Month Homebuilder Ranking by Closings



### **Single Family Permits**



### ANNUALIZED NEW HOME PERMITS



### ANNUALIZED NEW HOME CLOSINGS



### MEDIAN NEW HOME PRICE



### **Pinal County Land Transactions Annual Volume**



### MLS RESALE STATISTICS<sup>2</sup>

#### ANNUALIZED SF CLOSED SALES AVG DAYS ON MARKET Jun 2023 Jun 2024 Jun 2023 Jun 2024 8,195 8,179 77 Days 73 Days ▼ -4 Days MEDIAN SALE PRICE MONTHS OF INVENTORY Jun 2023 Jun 2024 Jun 2023 Jun 2024 \$375,000 \$373,600 1.7 Mo 2.4 Mo ▲ 0.7 Mo



### **ECONOMIC TRENDS**<sup>3</sup>

### UNEMPLOYMENT RATE

| PINAL    |          |
|----------|----------|
| Jun 2023 | Jun 2024 |
| 3.7%     | 3.2%     |
| ▼ -0.5%  |          |

# ARIZONA Jun 2023 Jun 2024 3.8% 3.3% ▼-0.5%



### TOTAL NONFARM EMPLOYMENT (in thousands)

| PINAL         |          |
|---------------|----------|
| Jun 2023      | Jun 2024 |
| 69.6          | 73.9     |
| <b>▲</b> 6.1% |          |







### EMPLOYMENT CHANGE

## PINAL

Annualized Employment Change

2.2%

### ARI70NA

Annual