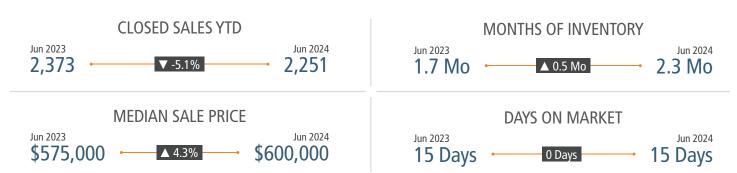

# **RENO** MARKET REPORT







#### **NEW HOUSING TRENDS**



#### YTD Homebuilder Ranking by Sales

#### Reno/Sparks

- 1. DR Horton
- 2. Toll Brothers
- 3. Lennar Homes
- 4. Desert Wind Homes
- 5. Ryder Homes

# Northern Nevada

- I. DR Horton
- 2. Lennar Homes
- 3. Toll Brothers
- 4. Jenuane Communities
- 5. Desert Wind Homes

Krueger Land Team

#### **Vacant Developed Lot Supply**



# Jun 2023 583 Jun 2024 665 YTD NEW HOME SALES Krueger Land Team Jun 2023 Jun 2023





AVG NEW HOME BASE PRICE Zonda





## MLS RESALE STATISTICS<sup>1</sup>







#### ECONOMIC TRENDS<sup>2</sup>

#### UNEMPLOYMENT RATE (unadjusted)

| RENO     |          |  |
|----------|----------|--|
| Jun 2023 | Jun 2024 |  |
| 4.1%     | 5.0%     |  |

# Jun 2023 Jun 2024 5.0% 5.2% ▲ 0.2%



#### TOTAL NONFARM EMPLOYMENT (in thousands)

▲ 0.9%

| RENO     |          |  |
|----------|----------|--|
| Jun 2023 | Jun 2024 |  |
| 254.0    | 254.2    |  |

| <b>A</b> 0 | .1%      |
|------------|----------|
| 254.0      | 254.2    |
| Jun 2023   | Jun 2024 |

1,521 1,533 ▲ 0.8%

Jun 2023



EMPLOYMENT CHANGE

|   |     | NIC | • |
|---|-----|-----|---|
| H | (E  | MI  | 1 |
|   | ۱∟۱ | IVC | J |

Annualized Employment Change

NFVADA Annualized Employment Change

Jun 2024

1.3% 1.7%



#### 30 Year Fixed Mortgage Rate



#### Population Growth & Total Populatio