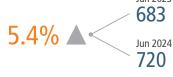

#### UNEMPLOYMENT RATE (unadjusted)

| RENO     |          |  |
|----------|----------|--|
| Jun 2023 | Jun 2024 |  |
| 4.1%     | 5.0%     |  |