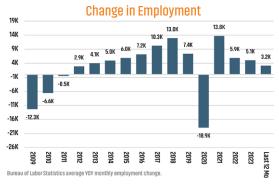

#### ECONOMIC TRENDS<sup>2</sup>

#### TOTAL NONFARM EMPLOYMENT (in thousands)

▲ 0.9%

| RENO     |          |  |
|----------|----------|--|
| Jun 2023 | Jun 2024 |  |
| 254.0    | 254.2    |  |

| <b>A</b> 0 | .1%      |
|------------|----------|
| 254.0      | 254.2    |
| Jun 2023   | Jun 2024 |

1,521 1,533 ▲ 0.8%

Jun 2023

EMPLOYMENT CHANGE

|   |     | NIC | • |
|---|-----|-----|---|
| H | (E  | MI  | 1 |
|   | ۱∟۱ | IVC | J |

Annualized Employment Change

NFVADA Annualized Employment Change

Jun 2024