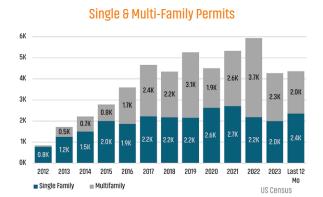

# **RENO** MARKET REPORT







#### **NEW HOUSING TRENDS**



#### YTD Homebuilder Ranking by Sales

#### Reno/Sparks

- 1. DR Horton
- 2. Toll Brothers
- 3. Lennar Homes
- 4. Desert Wind Homes
- 5. Ryder Homes

# Northern Nevada

- I. DR Horton
- 2. Lennar Homes
- 3. Toll Brothers
- 4. Jenuane Communities
- 5. Desert Wind Homes

Krueger Land Team

#### **Vacant Developed Lot Supply**



# Jun 2023 583 Jun 2024 665 YTD NEW HOME SALES Krueger Land Team Jun 2023 Jun 2023





AVG NEW HOME BASE PRICE Zonda





## MLS RESALE STATISTICS<sup>1</sup>







#### ECONOMIC TRENDS<sup>2</sup>

#### UNEMPLOYMENT RATE (unadjusted)

| RENO     |          |  |
|----------|----------|--|
| Jun 2023 | Jun 2024 |  |
| 4.1%     | 5.0%     |  |

# Jun 2023 Jun 2024 5.0% 5.2% ▲ 0.2%



#### TOTAL NONFARM EMPLOYMENT (in thousands)

▲ 0.9%

| RENO     |          |  |
|