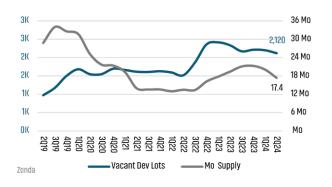

# **RENO** MARKET REPORT







#### **NEW HOUSING TRENDS**



#### YTD Homebuilder Ranking by Sales

#### Reno/Sparks

- 1. DR Horton
- 2. Toll Brothers
- 3. Lennar Homes
- 4. Desert Wind Homes
- 5. Ryder Homes

# Northern Nevada

- I. DR Horton
- 2. Lennar Homes
- 3. Toll Brothers
- 4. Jenuane Communities
- 5. Desert Wind Homes

Krueger Land Team

#### **Vacant Developed Lot Supply**



# Jun 2023 583 Jun 2024 665 YTD NEW HOME SALES Krueger Land Team Jun 2023 Jun 2023





AVG NEW HOME BASE PRICE Zonda





## MLS RESALE STATISTICS<sup>1</sup>







#### ECONOMIC TRENDS<sup>2</sup>

#### UNEMPLOYMENT RATE (unadjusted)

| RENO     |          |  |
|----------|----------|--|
| Jun 2023 | Jun 2024 |  |
| 4.1%     | 5.0%     |  |

# Jun 2023 Jun 2024 5.0% 5.2% ▲ 0.2%



#### TOTAL NONFARM EMPLOYMENT (in thousands)

▲ 0.9%

| RENO     |          |  |
|----------|----------|--|
| Jun 2023 | Jun 2024 |  |
| 254.0    | 254.2    |  |

| <b>A</b> 0 | .1%      |
|------------|----------|
| 254.0      | 254.2    |
| Jun 2023   | Jun 2024 |

1,521 1,533 ▲ 0.8%

Jun 2023



EMPLOYMENT CHANGE

|   |     | NIC | • |
|---|-----|-----|---|
| H | (E  | MI  | 1 |
|   | ۱∟۱ | IVC | J |

Ann