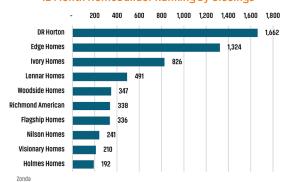

# **UTAH** MARKET REPORT







# NEW HOUSING TRENDS<sup>1</sup>

# Single & Multi-Family Permits



# 12 Month Homebuilder Ranking by Closings



# **Vacant Developed Lot Supply**



# 9,394 Jun 2024 11,843



# MEDIAN SINGLE FAMILY NEW HOME PRICE



#### MEDIAN FAMILY INCOME - SALT LAKE CITY

2023 Q2: \$106,00 2024 Q2: \$115,500



# **Annual Starts vs Closings**



# MLS RESALE STATISTICS<sup>2</sup>







# **ECONOMIC TRENDS**<sup>3</sup>

#### UNEMPLOYMENT RATE (unadjusted)

| SALT LAKE CITY |          |
|----------------|----------|
| Jun 2023       | Jun 2024 |
| 2.8%           | 3.6%     |

# Jun 2023 Jun 2024 2.6% 3.0% ▲ 0.4%



▲ 0.8%

TOTAL NONFARM EMPLOYMENT (in thousands)

| SALT LA  | KE CITY  |
|----------|----------|
| Jun 2023 | Jun 2024 |

712.4 714.7

▼ -0.3%

Jun 2023 Jun 2024 1,745 1,744

EMPLOYMENT CHANGE

# SALT LAKE CITY

Annualized Employment Change

Annualized Employment Change

1.8%

1.4%



# 30 Year Fi