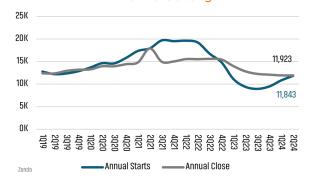

# **UTAH** MARKET REPORT







# NEW HOUSING TRENDS<sup>1</sup>

# Single & Multi-Family Permits



# 12 Month Homebuilder Ranking by Closings



# **Vacant Developed Lot Supply**



# 9,394 Jun 2024 11,843



# MEDIAN SINGLE FAMILY NEW HOME PRICE



#### MEDIAN FAMILY INCOME - SALT LAKE CITY

2023 Q2: \$106,00 2024 Q2: \$115,500



# **Annual Starts vs Closings**



# MLS RESALE STATISTICS<sup>2</sup>







# **ECONOMIC TRENDS**<sup>3</sup>

#### UNEMPLOYMENT RATE (unadjusted)

| SALT LAKE CITY |          |
|----------------|----------|
| Jun 2023       | Jun 2024 |
| 2.8%           | 3.6%     |

# Jun 2023 Jun 2024 2.6% 3.0% ▲ 0.4%



▲ 0.8%

TOTAL NONFARM EMPLOYMENT (in thousands)

| SALT LA  | KE CITY  |
|----------|----------|
| Jun 2023 | Jun 2024 |

712.4 714.7

▼ -0.3%

Jun 2023 Jun 2024 1,745 1,744

EMPLOYMENT CHANGE

# SALT LAKE CITY

Annualized Employment Change

Annualized Employment Change

1.8%

1.4%



# 30 Year Fixed Mortgage Rate



# Population Growth & Total Population



# **Change in Employment**



# **US Inflation Rate**



# **MULTIFAMILY STATISTICS**

# **Absorption & Deliveries**



Sources: (3) Bureau of Labor Statistics \