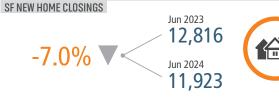

# **UTAH** MARKET REPORT







# NEW HOUSING TRENDS<sup>1</sup>

# Single & Multi-Family Permits



# 12 Month Homebuilder Ranking by Closings



# **Vacant Developed Lot Supply**



# 9,394 Jun 2024 11,843



# MEDIAN SINGLE FAMILY NEW HOME PRICE



#### MEDIAN FAMILY INCOME - SALT LAKE CITY

2023 Q2: \$106,00 2024 Q2: \$115,500



# **Annual Starts vs Closings**



# MLS RESALE STATISTICS<sup>2</sup>







# **ECONOMIC TRENDS**<sup>3</sup>

#### UNEMPLOYMENT RATE (unadjusted)

| SALT LAKE CITY |          |
|----------------|----------|
| Jun 2023       | Jun 2024 |
| 2.8%           | 3.6%     |

# Jun 2023 Jun 2024 2.6% 3.0% ▲ 0.4%



▲ 0.8%

TOTAL NONFARM EMPLOYMENT (in thousands)

| SALT LA  | KE CITY  |
|----------|----------|
| Jun 2023 | Jun 2024 |

712.4 714.7

▼ -0.3%

Jun 2023 Jun 2024 1,745 1,744

EMPLOYMENT CHANGE

# SALT LAKE CITY

Annualized Employment Change

Annualized Employment Change

1.8%

1.4%



# 30 Year Fixed Mortgage Rate



# Population Growth & Total Population



#