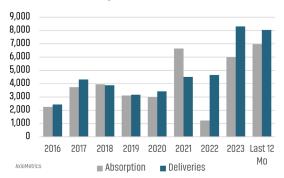

# **Absorption & Deliveries**

Sources: (3) Bureau of Labor Statistics \*Seasonally Adjusted