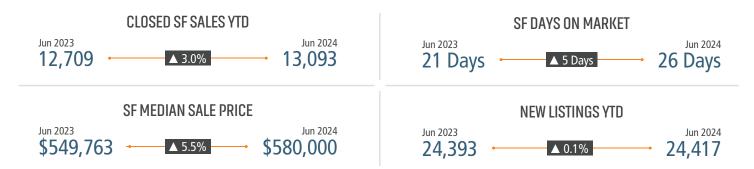

# **UTAH** MARKET REPORT







# NEW HOUSING TRENDS<sup>1</sup>

# Single & Multi-Family Permits



# 12 Month Homebuilder Ranking by Closings



# **Vacant Developed Lot Supply**



# 9,394 Jun 2024 11,843



# MEDIAN SINGLE FAMILY NEW HOME PRICE



#### MEDIAN FAMILY INCOME - SALT LAKE CITY

2023 Q2: \$106,00 2024 Q2: \$115,500



# **Annual Starts vs Closings**



# MLS RESALE STATISTICS<sup>2</sup>







# **ECONOMIC TRENDS**<sup>3</sup>

#### UNEMPLOYMENT RATE (unadjusted)

| SALT LAKE CITY |          |
|----------------|----------|
| Jun 2023       | Jun 2024 |
| 2.8%           | 3.6%     |

# Jun 2023 Jun 2024 2.6% 3.0% ▲ 0.4%



▲ 0.8%

TOTAL NONFARM EMPLOYMENT (in thousands)

| SALT LA  | KE CITY  |
|----------|----------|
| Jun 2023 | Jun 2024 |

712.4 714.7

▼ -0.3%

Jun 2023 Jun 2024 1,745 1,744

EMPLOYMENT CHANGE

# SALT LAKE CITY

Annualized Employment Change

Annualized Employment Change

1.8%

1.4%



# 30 Year Fixed Mortgage Rate



# Population Growth & Total Population



# **Change in Employment**



# **US Inflation Rate**



# **MULTIFAMILY STATISTICS**

# **Absorption & Deliveries**



Sources: (3) Bureau of Labor Statistics \*Seasonally Adjusted

# Occupancy & Ren