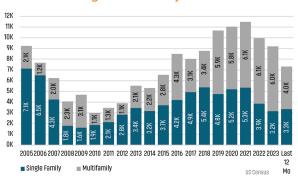

# **UTAH** MARKET REPORT







# NEW HOUSING TRENDS<sup>1</sup>

# Single & Multi-Family Permits



# 12 Month Homebuilder Ranking by Closings



# **Vacant Developed Lot Supply**



# 9,394 Jun 2024 11,843



# MEDIAN SINGLE FAMILY NEW HOME PRICE



#### MEDIAN FAMILY INCOME - SALT LAKE CITY

2023 Q2: \$106,00 2024 Q2: \$115,500



# **Annual Starts vs Closings**



# MLS RESALE STATISTICS<sup>2</sup>







# **ECONOMIC TRENDS**<sup>3</sup>

#### UNEMPLOYMENT RATE (unadjusted)

| SALT LAKE CITY |          |
|----------------|----------|
| Jun 2023       | Jun 2024 |
| 2.8%           | 3.6%     |

# Jun 2023 Jun 2024 2.6% 3.0% ▲ 0.4%



▲ 0.8%

TOTAL NONFARM EMPLOYMENT (in thousands)

| SALT LA  | KE CITY  |
|----------|----------|
| Jun 2023 | Jun 2024 |

712.4 714.7

▼ -0.3%

Jun 2023 Jun 2024 1,745 1,744

EMPLOYMENT CHANGE

# SALT LAKE CITY

Annualized Employment Change

Annualized