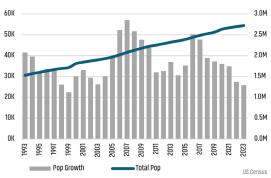

3



# MEDIAN SINGLE FAMILY NEW HOME PRICE



#### MEDIAN FAMILY INCOME - SALT LAKE CITY

2023 Q2: \$106,00 2024 Q2: \$115,500



# **Annual Starts vs Closings**



# MLS RESALE STATISTICS<sup>2</sup>







# **ECONOMIC TRENDS**<sup>3</sup>

#### UNEMPLOYMENT RATE (unadjusted)

| SALT LAKE CITY |          |
|----------------|----------|
| Jun 2023       | Jun 2024 |
| 2.8%           | 3.6%     |

# Jun 2023 Jun 2024 2.6% 3.0% ▲ 0.4%



▲ 0.8%

TOTAL NONFARM EMPLOYMENT (in thousands)

| SALT LA  | KE CITY  |
|----------|----------|
| Jun 2023 | Jun 2024 |

712.4 714.7

▼ -0.3%

Jun 2023 Jun 2024 1,745 1,744

EMPLOYMENT CHANGE

# SALT LAKE CITY

Annualized Employment Change

Annualized Employment Change

1.8%

1.4%



# 30 Year Fixed Mortgage Rate



# Population Growth & Total Population



# **Change in Employment**



# **US Inflation Rate**



# **MULTIFAMILY STATISTICS**

# **Absorption & Deliveries**



Sources: (3) Bureau of Labor Statistics \*Seasonally Adjusted

# Occupancy & Rent Growth



# THE NATION'S LEADING LAND BROKERAGE & ADVISORY FIRM









30 Offices Across the Nation

85+ Specialized Advisors

45+ Staff Professionals

\$15+ Billion in Sales Since 2017

PHOENIX, AZ (HQ) CASA GRANDE, AZ PRESCOTT, AZ TUCSON, AZ BAY AREA, CA IRVINE, CA LODI, CA PASADENA, CA

ROSEVILLE, CA SACRAMENTO VALLEY, CA SAN DIEGO, CA SANTA BARBARA, CA VALENCIA, CA DENVER, CO JACKSONVILLE, FL

ORLANDO, FL TAMPA, FL ATLANTA, GA BOISE, ID KANSAS CITY, KS/MO CHARLOTTE, NC LAS VEGAS, NV RENO, NV GREENVILLE, SC NASHVILLE, TN AUSTIN, TX DALLAS-FORT WORTH, TX HOUSTON, TX SALT LAKE CITY, UT