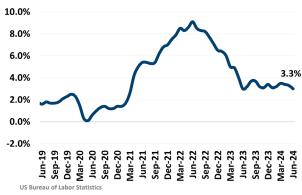

FAMILY INCOME - SALT LAKE CITY

2023 Q2: \$106,00 2024 Q2: \$115,500



# **Annual Starts vs Closings**



# MLS RESALE STATISTICS<sup>2</sup>







# **ECONOMIC TRENDS**<sup>3</sup>

#### UNEMPLOYMENT RATE (unadjusted)

| SALT LAKE CITY |          |
|----------------|----------|
| Jun 2023       | Jun 2024 |
| 2.8%           | 3.6%     |

# Jun 2023 Jun 2024 2.6% 3.0% ▲ 0.4%



▲ 0.8%

TOTAL NONFARM EMPLOYMENT (in thousands)

| SALT LA  | KE CITY  |
|----------|----------|
| Jun 2023 | Jun 2024 |

712.4 714.7

▼ -0.3%

Jun 2023 Jun 2024 1,745 1,744

EMPLOYMENT CHANGE

# SALT LAKE CITY

Annualized Employment Change

Annualized Employment Change

1.8%

1.4%



# 30 Year Fixed Mortgage Rate



# Population Growth & Total Population



# **Change in Employment**



# **US Inflation Rate**



# **MULTIFAMILY STATISTICS**

# **Absorption & Deliveries**



Sources: (3) Bureau of Labor Statistics \*Seasonally Adjusted

# Occupancy & Rent Growth



# THE NATION'S LEADING LAND BROKERAGE & ADVISORY FIRM









30 Offices Across the Nation

85+ Specialized Advisors

45+ Staff Professionals

\$15+ Billion in Sales Since 2017

PHOENIX, AZ (HQ) CASA GRANDE, AZ PRESCOTT, AZ TUCSON, AZ BAY AREA, CA IRVINE, CA LODI, CA PASADENA, CA

ROSEVILLE, CA SACRAMENTO VALLEY, CA SAN DIEGO, CA SANTA BARBARA, CA VALENCIA, CA DENVER, CO JACKSONVILLE, FL

ORLANDO, FL TAMPA, FL ATLANTA, GA BOISE, ID KANSAS CITY, KS/MO CHARLOTTE, NC LAS VEGAS, NV RENO, NV GREENVILLE, SC NASHVILLE, TN AUSTIN, TX DALLAS-FORT WORTH, TX HOUSTON, TX SALT LAKE CITY, UT BELLEVUE, WA

**FUTURE OFFICES** ALBUQUERQUE, NM CHARLEST