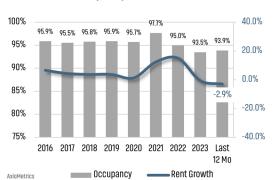

ECONOMIC TRENDS**<sup>3</sup>

#### UNEMPLOYMENT RATE (unadjusted)

| SALT LAKE CITY |          |
|----------------|----------|
| Jun 2023       | Jun 2024 |
| 2.8%           | 3.6%     |

# Jun 2023 Jun 2024 2.6% 3.0% ▲ 0.4%



▲ 0.8%

TOTAL NONFARM EMPLOYMENT (in thousands)

| SALT LA  | KE CITY  |
|----------|----------|
| Jun 2023 | Jun 2024 |

712.4 714.7

▼ -0.3%

Jun 2023 Jun 2024 1,745 1,744

EMPLOYMENT CHANGE

# SALT LAKE CITY

Annualized Employment Change

Annualized Employment Change

1.8%

1.4%



# 30 Year Fixed Mortgage Rate



# Population Growth & Total Population



# **Change in Employment**



# **US Inflation Rate**



# **MULTIFAMILY STATISTICS**

# **Absorption & Deliveries**



Sources: (3) Bureau of Labor Statistics \*Seasonally Adjusted

# Occupancy & Rent Growth



# THE NATION'S LEADING LAND BROKERAGE & ADVISORY FIRM









30 Offices Across the Nation

85+ Specialized Advisors

45+ Staff Professionals

\$15+ Billion in Sales Since 2017

PHOENIX, AZ (HQ) CASA GRANDE, AZ PRESCOTT, AZ TUCSON, AZ BAY AREA, CA IRVINE, CA LODI, CA PASADENA, CA

ROSEVILLE, CA SACRAMENTO VALLEY, CA SAN DIEGO, CA SANTA BARBARA, CA VALENCIA, CA DENVER, CO JACKSONVILLE, FL

ORLANDO, FL TAMPA, FL ATLANTA, GA BOISE, ID KANSAS CITY, KS/MO CHARLOTTE, NC LAS VEGAS, NV RENO, NV GREENVILLE, SC NASHVILLE, TN AUSTIN, TX DALLAS-FORT WORTH, TX HOUSTON, TX SALT LAKE CITY, UT BELLEVUE, WA

**FUTURE OFFICES** ALBUQUERQUE, NM CHARLESTON, SC COLORADO SPRINGS, CO RALEIGH-DURHAM, NC SAN ANTONIO, TX

Salt Lake City Market Advisor Zachary Hartman | zhartman@landadvisors.com 2265 E Murray Hol