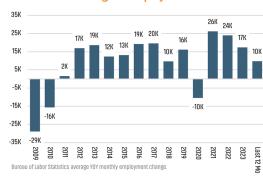

W HOME PRICE



#### MEDIAN FAMILY INCOME - SALT LAKE CITY

2023 Q2: \$106,00 2024 Q2: \$115,500



# **Annual Starts vs Closings**



# MLS RESALE STATISTICS<sup>2</sup>







# **ECONOMIC TRENDS**<sup>3</sup>

#### UNEMPLOYMENT RATE (unadjusted)

| SALT LAKE CITY |          |
|----------------|----------|
| Jun 2023       | Jun 2024 |
| 2.8%           | 3.6%     |

# Jun 2023 Jun 2024 2.6% 3.0% ▲ 0.4%



▲ 0.8%

TOTAL NONFARM EMPLOYMENT (in thousands)

| SALT LA  | KE CITY  |
|----------|----------|
| Jun 2023 | Jun 2024 |

712.4 714.7

▼ -0.3%

Jun 2023 Jun 2024 1,745 1,744

EMPLOYMENT CHANGE

# SALT LAKE CITY

Annualized Employment Change

Annualized Employment Change

1.8%

1.4%



# 30 Year Fixed Mortgage Rate



# Population Growth & Total Population



# **Change in Employment**



# **US Inflation Rate**



# **MULTIFAMILY STATISTICS**

# **Absorption & Deliveries**



Sources: (3) Bureau of Labor Statistics \*Seasonally Adjusted

# Occupancy & Rent Growth



# THE NATION'S LEADING LAND BROKERAGE & ADVISORY FIRM









30 Offices Across the Nation

85+ Specialized Advisors

45+ Staff Professionals

\$15+ Billion in Sales Since 2017

PHOENIX, AZ (HQ) CASA GRANDE, AZ PRESCOTT, AZ TUCSON, AZ BAY AREA, CA IRVINE, CA LODI, CA PASADENA, CA

ROSEVILLE, CA SACRAMENTO VALLEY, CA SAN DIEGO, CA SANTA BARBARA, CA VALENCIA, CA DENVER, CO JACKSONVILLE, FL

ORLANDO, FL TAMPA, FL ATLANTA, GA BOISE, ID KANSAS CITY, KS/MO CHARLOTTE, NC LAS VEGAS, NV RENO, NV GREENVILLE, SC NASHVILLE, TN AUSTIN, TX DALLAS-FORT WORTH, TX HOUSTON, TX SALT LAKE CITY, UT BELLEVUE, WA

**FUTURE OFFICES