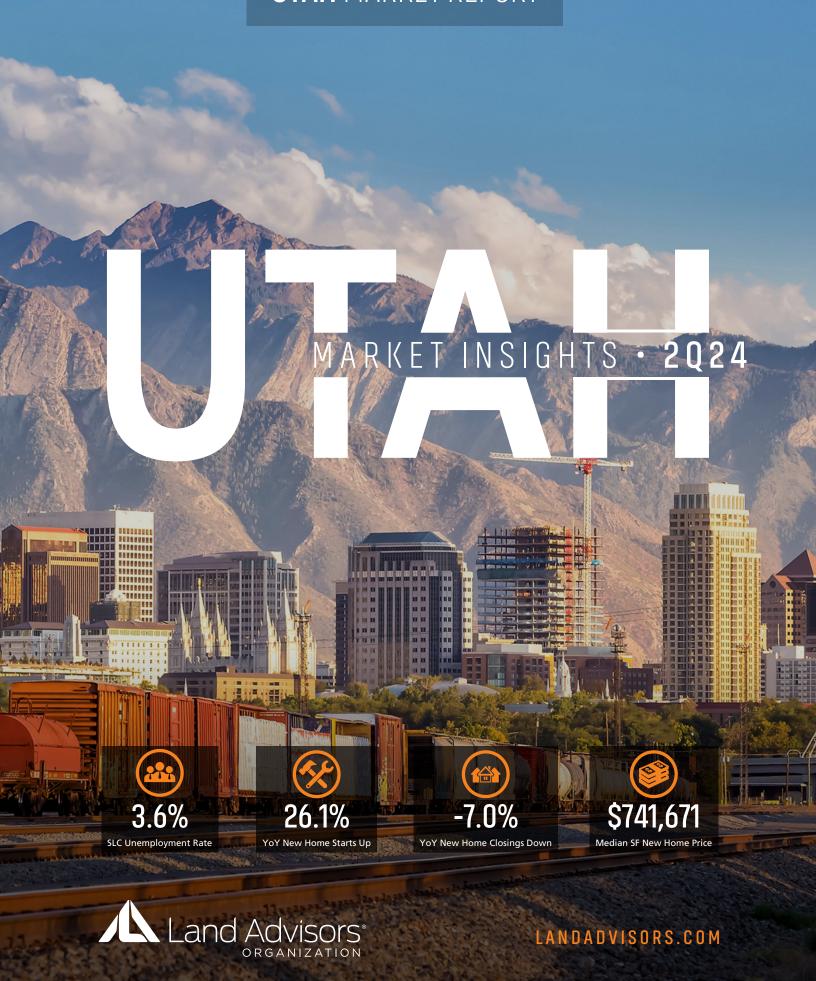

# **UTAH** MARKET REPORT







# NEW HOUSING TRENDS<sup>1</sup>

# Single & Multi-Family Permits



# 12 Month Homebuilder Ranking by Closings



# **Vacant Developed Lot Supply**



# 9,394 Jun 2024 11,843



# MEDIAN SINGLE FAMILY NEW HOME PRICE



#### MEDIAN FAMILY INCOME - SALT LAKE CITY

2023 Q2: \$106,00 2024 Q2: \$115,500



# **Annual Starts vs Closings**



# MLS RESALE STATISTICS<sup>2</sup>







# **ECONOMIC TRENDS**<sup>3</sup>

#### UNEMPLOYMENT RATE (unadjusted)

| SALT LAKE CITY |          |
|----------------|----------|
| Jun 2023       | Jun 2024 |
| 2.8%           | 3.6%     |

# Jun 2023 Jun 2024 2.6% 3.0% ▲ 0.4%



▲ 0.8%

TOTAL NONFARM EMPLOYMENT (in thousands)

| SALT LA  | KE CITY  |
|----------|----------|
| Jun 2023 | Jun 2024 |

712.4 714.7

▼ -0.3%

Jun 2023 Jun 2024 1,745 1,744

EMPL