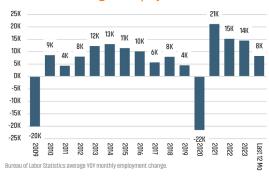

3 Jun 2024 2.8% 3.3%

▲ 0.5%



TOTAL NONFARM EMPLOYMENT (in thousands)

▲ 0.4%

INOINI AINI-I EI-II EO II-IEINI

| SARASOTA |          |  |  |  |
|----------|----------|--|--|--|
| Jun 2023 | Jun 2024 |  |  |  |
| 205.0    | 20F 1    |  |  |  |

| 385.8          | 385.1 |  |  |
|----------------|-------|--|--|
| <b>—</b> 0.20/ |       |  |  |

▼ -0.2%

| _   |    |     |     | Λ                     |
|-----|----|-----|-----|-----------------------|
| - Н |    | ואו |     | Δ                     |
| - 1 | LU | ш   | IU. | $\boldsymbol{\sqcap}$ |



▲ 0.1%

### **EMPLOYMENT CHANGE**

### SARASOTA

Annualized Employment Change

2.2%

### FLORIDA

Annualized Employment Change

1.8%



### 30 Year Fixed Mortgage Rate



### Population Growth & Total Population



### **Change in Employment**



### **US Inflation Rate**



### **MULTIFAMILY STATISTICS**

### **Absorption & Deliveries**



Sources: (3) Bureau of Labor Statistics

### Occupancy & Rent Growth



### THE NATION'S LEADING LAND BROKERAGE & ADVISORY FIRM









30 Offices Across the Nation

85+ Specialized Advisors

45+ Staff Professionals

\$15+ Billion in Sales Since 2017

PHOENIX, AZ (HQ)

CASA GRANDE, AZ

PRESCOTT, AZ

TUCSON, AZ

BAY AREA, CA

IRVINE, CA

LODI, CA

PASADENA, CA

ROSEVILLE, CA

SACRAMENTO VALLEY, CA

SAN DIEGO, CA

SANTA BARBARA, CA

VALENCIA, CA

DENVER, CO

JACKSONVILLE, FL

ORLANDO, FL

TAMPA, FL

ATLANTA, GA

BOISE, ID

KANSAS CITY, KS/MO

CHARLOTTE, NC

LAS VEGAS, NV

RENO, NV

GREENVILLE, SC

NASHVILLE, TN

AUSTIN, TX

DALLAS-FORT WORTH, TX

HOUSTON, TX

SALT LAKE CITY, UT

BELLEVUE, WA

*