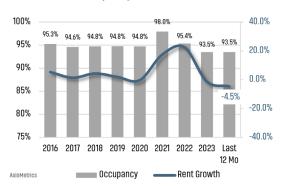

-|--|--|--|
| Jun 2023 | Jun 2024 |  |  |  |
| 205.0    | 20F 1    |  |  |  |

| 385.8          | 385.1 |  |  |
|----------------|-------|--|--|
| <b>—</b> 0.20/ |       |  |  |

▼ -0.2%

| _   |    |     |     | Λ                     |
|-----|----|-----|-----|-----------------------|
| - Н |    | ואו |     | Δ                     |
| - 1 | LU | ш   | IU. | $\boldsymbol{\sqcap}$ |



▲ 0.1%

### **EMPLOYMENT CHANGE**

### SARASOTA

Annualized Employment Change

2.2%

### FLORIDA

Annualized Employment Change

1.8%



### 30 Year Fixed Mortgage Rate



### Population Growth & Total Population



### **Change in Employment**



### **US Inflation Rate**



### **MULTIFAMILY STATISTICS**

### **Absorption & Deliveries**



Sources: (3) Bureau of Labor Statistics

### Occupancy & Rent Growth



### THE NATION'S LEADING LAND BROKERAGE & ADVISORY FIRM









30 Offices Across the Nation

85+ Specialized Advisors

45+ Staff Professionals

\$15+ Billion in Sales Since 2017

PHOENIX, AZ (HQ)

CASA GRANDE, AZ

PRESCOTT, AZ

TUCSON, AZ

BAY AREA, CA

IRVINE, CA

LODI, CA

PASADENA, CA

ROSEVILLE, CA

SACRAMENTO VALLEY, CA

SAN DIEGO, CA

SANTA BARBARA, CA

VALENCIA, CA

DENVER, CO

JACKSONVILLE, FL

ORLANDO, FL

TAMPA, FL

ATLANTA, GA

BOISE, ID

KANSAS CITY, KS/MO

CHARLOTTE, NC

LAS VEGAS, NV

RENO, NV

GREENVILLE, SC

NASHVILLE, TN

AUSTIN, TX

DALLAS-FORT WORTH, TX

HOUSTON, TX

SALT LAKE CITY, UT

BELLEVUE, WA

**FUTURE OFFICES** 

ALBUQUERQUE, NM

CHARLESTON, SC

COLORADO SPRINGS, CO

RALEIGH-DURHAM, NC SAN ANTONIO, TX

Tampa Bay Market Advisor

Nancy Surak, ALC, CCIM |

Nancy