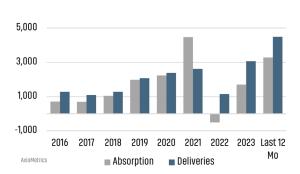

### **MULTIFAMILY STATISTICS**

### **Absorption & Deliveries**

Sources: (3) Bureau of Labor Statistics