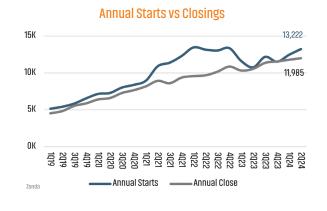

### **SARASOTA - BRADENTON** MARKET REPORT Sarasota Unemployment Rate YoY New Home Starts Up YoY New Home Closings Up Average New Home Price Land Advisors® ORGANIZATION LANDADVISORS.COM





### NEW HOUSING TRENDS<sup>1</sup>

## Single & Multi-Family Permits 18K 15K 12K 9K 6K 21K 21K 2.3K 2.2K 4.0K 3.5K 1.1K 10.9K 10.6K 11.6K 2.7K 3.8K 4.7K 4.6K 4.0K 3.8K 4.7K 4.0K 4.0K 3.8K 4.7K 4.0K 4.0K

# 12 Month Homebuilder Ranking by Closings 0.0K 0.5K 1.0K 1.5K 2.0K DR Horton Lennar Homes Taylor Morrison Pulte/Centex/Oel Webb Neal Communities M/I Homes DIVosta Homes Meritage Homes Ryan Homes Westbay/Casa Fresca 253 Zonda

### 70K 96 Mo 61,288 60K 72 Mo 50K **4**0K 48 Mo 30K 20 K 24 Mo 10K OK Мо Vacant Dev Lots -VDL Mo Supply

**Vacant Developed Lot Supply** 







AVERAGE NEW HOME PRICE









### **ECONOMIC TRENDS**<sup>3</sup>

### UNEMPLOYMENT RATE (unadjusted)

| SARASOTA |          |  |  |  |
|----------|----------|--|--|--|
| Jun 2023 | Jun 2024 |  |  |  |
| 3.1%     | 3.5%     |  |  |  |

### FLORIDA Jun 2023 Jun 2024 2.8% 3.3%

▲ 0.5%



TOTAL NONFARM EMPLOYMENT (in thousands)

▲ 0.4%

INOINI AINI-I EI-II EO II-IEINI

| SARASOTA |          |  |  |  |
|----------|----------|--|--|--|
| Jun 2023 | Jun 2024 |  |  |  |
| 205.0    | 20F 1    |  |  |  |

| 385.8          | 385.1 |  |  |
|----------------|-------|--|--|
| <b>—</b> 0.20/ |       |  |  |

▼ -0.2%

| _   |    |     |     | Λ                     |
|-----|----|-----|-----|-----------------------|
| - Н |    | ואו |     | Δ                     |
| - 1 | LU | ш   | IU. | $\boldsymbol{\sqcap}$ |



▲ 0.1%

###