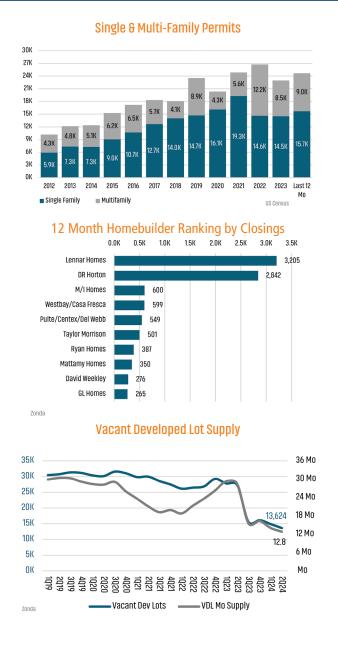

# TAMPA MARKET REPORT









11111111

m

20

IN TRIBUT



LANDADVISORS.COM



TAMPA MARKET REPORT **2024** 



10.8%

3.6%

12,747

12,303

ANNUALIZED SF NEW HOME STARTS

ANNUALIZED SF NEW HOME CLOSINGS

-7.7%

AVERAGE NEW HOME PRICE

20K

15K

10K

5K

OK

Zonda

Jun 2023

Jun 2024

Jun 2023 \$490,068

Jun 2024

**Annual Starts vs Closings** 

Annual Starts Annual Close

\$507,835

Jun 2023

Jun 2024 **12,303** 

12,641

11,507

12,747

### **NEW HOUSING TRENDS<sup>1</sup>**



#### MLS RESALE STATISTICS - TAMPA MSA SINGLE FAMILY HOMES<sup>2</sup>









7.5%
6.5%

6.5%
6.86

5.5%
6.86

4.5%
6.86

3.5%
6.10

61 - 00
7.10

61 - 00
7.10

61 - 00
7.10

61 - 00
7.10

61 - 00
7.10

62 - 10
7.10

63 - 00
7.10

64 - 00
7.10

65 - 00
7.10

65 - 00
7.10

7.10
7.10

7.10
7.10

7.10
7.10

7.10
7.10

7.10
7.10

7.10
7.10

7.10
7.10

7.10
7.10

7.10
7.10

7.10
7.10

7.10
7.10

7.10
7.10

7.10
7.10

7.10
7.10

7.10
7.10

7.10
7.10

7.10
7.10

7.10
7.10

7.10
7.10

7.10
7.10

7.10
7.10

7.10
7.10

7.10
7.10

7.10
7.10

7.10

#### MULTIFAMILY STATISTICS



Population Growth & Total Population

Land Ac









#### Occupancy & Rent Growth



Sources: (3) Bureau of Labor Statistics \*Seasonally Adjusted

## THE NATION'S LEADING LAND BROKERAGE & ADVISORY FIRM









PHOENIX,