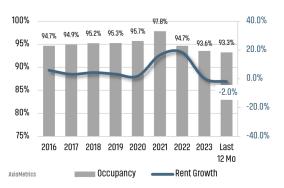

#### Occupancy & Rent Growth

Sources: (3) Bureau of Labor Statistics \*Seasonally Adjusted