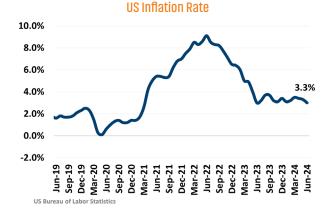

#### Occupancy & Rent Growth

Sources: (3) Bureau of Labor Statistics \*Seasonally Adjusted