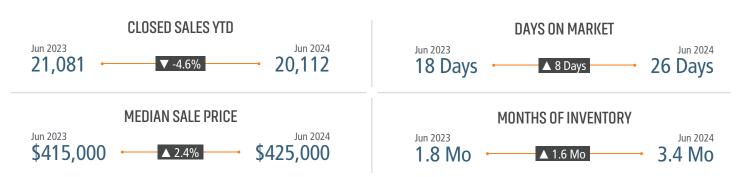

#### MLS RESALE STATISTICS - TAMPA MSA SINGLE FAMILY HOMES<sup>2</sup>

7.5%
6.5%

6.5%
6.86

5.5%
6.86

4.5%
6.86

3.5%
6.10

61 - 00
7.10

61 - 00
7.10