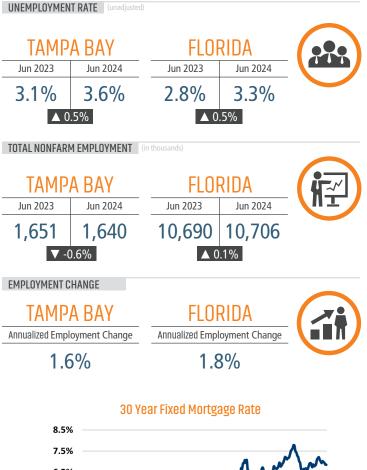

#### MULTIFAMILY STATISTICS

Population Growth & Total Population

Land Ac

#### Occupancy & Rent Growth

Sources: (3) Bureau of Labor Statistics \*Seasonally Adjusted