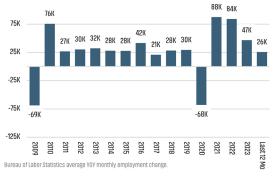

#### Occupancy & Rent Growth

Sources: (3) Bureau of Labor Statistics \*Seasonally Adjusted