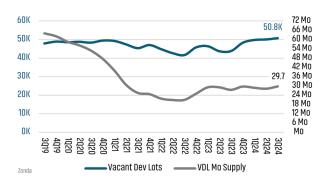

# **ATLANTA** MARKET REPORT

# MARKET INSIGHTS • 3Q24



7.3%

YoY New Home Starts Up

4.1% New Home Closings Up



STO INCLUSION IN



ANDADVISORS.COM



#### ATLANTA MARKET REPORT **3024**



7.3%

### **NEW HOUSING TRENDS**



#### 12 Month Homebuilder Ranking by Closings



#### Vacant Developed Lot Supply



#### MLS RESALE STATISTICS<sup>1</sup>



ANNUALIZED NEW HOME STARTS<sup>1</sup>

Sep 2023

Sep 2024

19,128







## ECONOMIC TRENDS<sup>3</sup>



St. Louis Fed

#### MULTIFAMILY STATISTICS



Population Growth & Total Population



Change in Employment



US Inflation Rate



#### **Occupancy & Rent Growth**







85+ Specialized Advisors



45+ Staff Professionals



PHOENIX, AZ (HQ) CASA GRANDE, AZ PRESCOTT, AZ TUCSON, AZ BAY AREA, CA IRVINE, CA LODI, CA PASADENA, CA ROSEVILLE, CA SACRAMENTO VALLEY, CA SAN DIEGO, CA SANTA BARBARA, CA VALENCIA, CA DENVER, CO JACKSONVILLE, FL ORLANDO, FL TAMPA, FL ATLANTA, GA BOISE, ID KANSAS CITY, KS/MO CHARLOTTE, NC LAS VEGAS, NV RENO, NV GREENVILLE, SC NASHVILLE, TN AUSTIN, TX DALLAS-FORT WORTH, TX HOUSTON, TX SALT LAKE CITY, UT BELLEVUE, WA <u>F