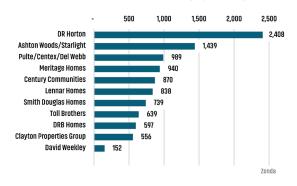

# **ATLANTA** MARKET REPORT

# MARKET INSIGHTS • 3Q24



7.3%

YoY New Home Starts Up

4.1% New Home Closings Up



STO INCLUSION IN



ANDADVISORS.COM



#### ATLANTA MARKET REPORT **3024**



7.3%

### **NEW HOUSING TRENDS**



#### 12 Month Homebuilder Ranking by Closings



#### Vacant Developed Lot Supply



#### MLS RESALE STATISTICS<sup>1</sup>



ANNUALIZED NEW HOME STARTS<sup>1</sup>

Sep 2023

Sep 2024

19,128







## ECONOMIC TRENDS<sup>3</sup>



St. Louis Fed

#### MULTIFAMILY STATISTICS



Population Growth & Total Population



Change in Employment



US Inflation Rate



#### **Occupancy & Rent Growth**







85+ Specialized Advisors



45+ Staff Professionals



PHOENIX, AZ (HQ) CASA GRANDE, AZ PRESCOTT, AZ TUCSON, AZ BAY AREA, CA IRVINE, CA LODI, CA PASADENA, CA ROSEVILLE, CA SACRAMENTO VALLEY, CA SAN DIEGO, CA SANTA BARBARA, CA VALENCIA, CA DENVER, CO JACKSONVILLE, FL ORLANDO, FL TAMPA, FL ATLANTA, GA BOISE, ID KANSAS CITY, KS/MO CHARLOTTE, NC LAS VEGAS, NV RENO, NV GREENVILLE, SC NASHVILLE, TN AUSTIN, TX DALLAS-FORT WORTH, TX HOUSTON, TX