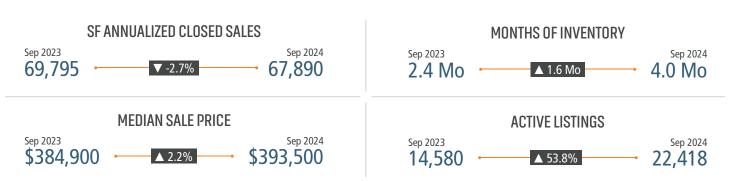

#### MLS RESALE STATISTICS<sup>1</sup>

ANNUALIZED NEW HOME STARTS<sup>1</sup>

Sep 2023

Sep 2024

19,128