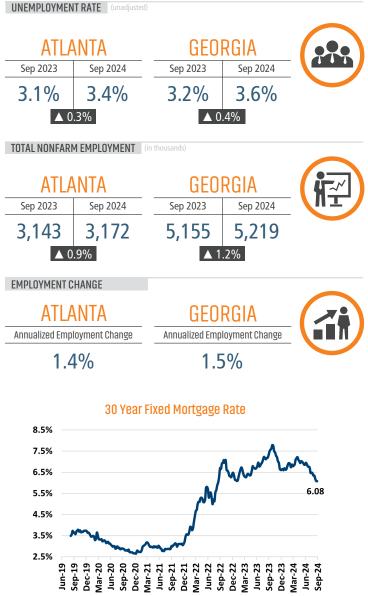

# **ATLANTA** MARKET REPORT

# MARKET INSIGHTS • 3Q24



7.3%

YoY New Home Starts Up

4.1% New Home Closings Up



STO INCLUSION IN



ANDADVISORS.COM



#### ATLANTA MARKET REPORT **3024**



7.3%

### **NEW HOUSING TRENDS**



#### 12 Month Homebuilder Ranking by Closings



#### Vacant Developed Lot Supply



#### MLS RESALE STATISTICS<sup>1</sup>



ANNUALIZED NEW HOME STARTS<sup>1</sup>

Sep 2023

Sep 2024

19,128







## ECONOMIC TRENDS<sup>3</sup>



St. Louis Fed

#### MULTIFAMILY STATISTICS



Population Growth & Total Population



Change in Employment



US Inflation Rate



#### **Occupancy & Rent Growth**







85+ Specialized Advisors



45+ Staff Professionals



PHOENIX, AZ (HQ) CASA GRANDE, AZ PRESCOTT, AZ TUCSON, AZ BAY AREA, CA IRVINE, CA LODI, CA PASADENA, CA ROSEVILLE, CA SACRAMENTO VALLEY, CA SAN DIEGO, CA SANTA BARBARA, CA VALENCIA, CA DENVER, CO JACKSONVILLE, FL ORLANDO, FL TAMPA, FL ATLANTA, GA BOISE, ID KANSAS CITY, KS/MO CHARLOTTE, NC LAS VEGAS, NV RENO, NV GREENVILLE, SC NASHVILLE, TN AUSTIN, TX DALLAS-FORT WORTH, TX HOUSTON, TX SALT LAKE CITY, UT BELLEVUE, WA <u>FUTURE OFFICES</u> ALBUQUERQUE, NM CHARLESTON, SC COLORADO SPRINGS, CO RALEIGH-DURHAM, NC SAN ANTONIO, TX

Atlanta Market Advisor **David Moore** | dmo