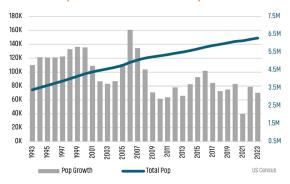

#### MULTIFAMILY STATISTICS

Population Growth & Total Population

Change in Employment

US Inflation Rate