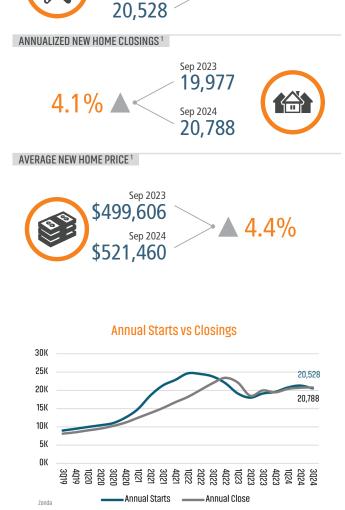

#### MLS RESALE STATISTICS<sup>1</sup>

ANNUALIZED NEW HOME STARTS<sup>1</sup>

Sep 2023

Sep 2024

19,128