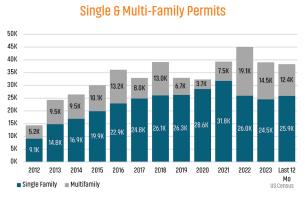

# **ATLANTA** MARKET REPORT

# MARKET INSIGHTS • 3Q24



7.3%

YoY New Home Starts Up

4.1% New Home Closings Up



STO INCLUSION IN



ANDADVISORS.COM



#### ATLANTA MARKET REPORT **3024**



7.3%

### **NEW HOUSING TRENDS**



#### 12 Month Homebuilder Ranking by Closings



#### Vacant Developed Lot Supply



#### MLS RESALE STATISTICS<sup>1</sup>



ANNUALIZED NEW HOME STARTS<sup>1</sup>

Sep 2023

Sep 2024

19,128







## ECONOMIC TRENDS<sup>3</sup>



St. Louis Fed

#### MULTIFAMILY STATISTICS



Population Growth & Total Population



Change in Employment



US Inflation Rate



#### **Occupancy & Rent Growth**







85+ Specialized Advisors



45+ Staff Professionals



PHOENIX, AZ (HQ) CASA GRANDE, AZ PRESCOTT, AZ TUCSON, AZ BAY AREA, CA IRVINE, CA LODI, CA PASADENA, CA ROSEVILLE, CA SACRAMENTO VALLEY, CA SAN DIEGO, CA SANTA BARBARA, CA VALENCIA, CA DENVER, CO JACKSONVILLE, FL ORLANDO, FL TAMPA, FL ATLANTA, GA BOISE, ID KANSAS CITY, KS/MO CHARLOTTE, NC LAS VEGAS, NV RENO, NV GREENVILLE, SC NASHVILLE,