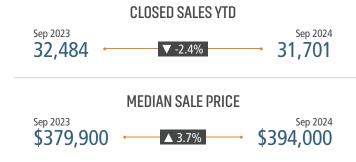

# **CHARLOTTE** MARKET REPORT







### NEW HOUSING TRENDS<sup>1</sup>

### Single & Multi-Family Permits



### 12 Month Homebuilder Ranking by Closings



### **Vacant Developed Lot Supply**



#### ANNUALIZED NEW HOME STARTS



#### ANNUALIZED NEW HOME CLOSINGS



#### AVERAGE NEW HOME PRICE



### **Annual Starts vs Closings**



### MLS RESALE STATISTICS - SINGLE FAMILY HOMES<sup>2</sup>















### **ECONOMIC TRENDS**<sup>3</sup>

### UNEMPLOYMENT RATE (unadjusted)

| CHARLOTTE |          |
|-----------|----------|
| Sep 2023  | Sep 2024 |
| 3.0%      | 3.3%     |

### Sep 2023 Sep 2024 3.6% 3.8%

▲ 0.2%



TOTAL NONFARM EMPLOYMENT (in thousands)

▲ 0.3%

# CHARLOTTE Sep 2023

1,423 1,431 ▲ 0.6%

| NORTH CAROLINA |          |
|----------------|----------|
| Sep 2023       | Sep 2024 |

5,064 5,068



**EMPLOYMENT CHANGE** 

### **CHARLOTTE**

Annualized Employment Change

1.1%

## NORTH CAROLINA

Annualized Employment Change

0.8%



### 30 Year Fixed Mortgage Rate



### Population Growth & Total Population



### **Change in Employment**



### **US Inflation Rate**



### **MULTIFAMILY STATISTICS**

### **Absorption & Deliveries**



# Occupancy & Rent Growth