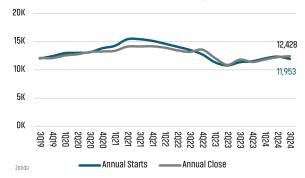

# **CHARLOTTE** MARKET REPORT







### NEW HOUSING TRENDS<sup>1</sup>

### Single & Multi-Family Permits



### 12 Month Homebuilder Ranking by Closings



### **Vacant Developed Lot Supply**



#### ANNUALIZED NEW HOME STARTS



#### ANNUALIZED NEW HOME CLOSINGS



#### AVERAGE NEW HOME PRICE



### **Annual Starts vs Closings**



### MLS RESALE STATISTICS - SINGLE FAMILY HOMES<sup>2</sup>















### **ECONOMIC TRENDS**<sup>3</sup>

### UNEMPLOYMENT RATE (unadjusted)

| CHARLOTTE |          |
|-----------|----------|
| Sep 2023  | Sep 2024 |
| 3.0%      | 3.3%     |

### Sep 2023 Sep 2024 3.6% 3.8%

▲ 0.2%



TOTAL NONFARM EMPLOYMENT (in thousands)

▲ 0.3%

# CHARLOTTE Sep 2023

1,423 1,431 ▲ 0.6%

| NORTH CAROLINA |          |
|----------------|----------|
| Sep 2023       | Sep 2024 |

5,064 5,068



**EMPLOYMENT CHANGE** 

### **CHARLOTTE**

Annualized Employment Change

1.1%

## NORTH CAROLINA

Annualized Employment Change

0.8%



### 30 Year Fixed Mortgage Rate



### Population Growth & Total Population



### **Change in Employment**



### **US Inflation Rate**



### **MULTIFAMILY STATISTICS**

#