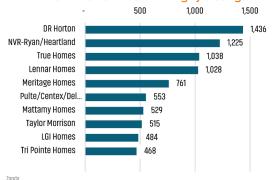

# **CHARLOTTE** MARKET REPORT







### NEW HOUSING TRENDS<sup>1</sup>

### Single & Multi-Family Permits



### 12 Month Homebuilder Ranking by Closings



### **Vacant Developed Lot Supply**



#### ANNUALIZED NEW HOME STARTS



#### ANNUALIZED NEW HOME CLOSINGS



#### AVERAGE NEW HOME PRICE



### **Annual Starts vs Closings**



### MLS RESALE STATISTICS - SINGLE FAMILY HOMES<sup>2</sup>















### **ECONOMIC TRENDS**<sup>3</sup>

### UNEMPLOYMENT RATE (unadjusted)

| CHARLOTTE |          |
|-----------|----------|
| Sep 2023  | Sep 2024 |
| 3.0%      | 3.3%     |

### Sep 2023 Sep 2024 3.6% 3.8%

▲ 0.2%



TOTAL NONFARM EMPLOYMENT (in thousands)

▲ 0.3%

# CHARLOTTE Sep 2023

1,423 1,431 ▲ 0.6%

| NORTH CAROLINA |          |
|----------------|----------|
| Sep 2023       | Sep 2024 |

5,064 5,068



**EMPLOYMENT CHANGE** 

### **CHARLOTTE**

Annualized Employment Change

1.1%

## NORTH CAROLINA

Annualized Employment Change

0.