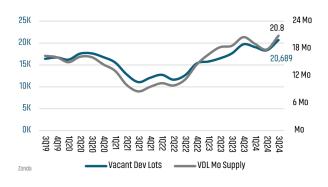

# **CHARLOTTE** MARKET REPORT







### NEW HOUSING TRENDS<sup>1</sup>

### Single & Multi-Family Permits



### 12 Month Homebuilder Ranking by Closings



### **Vacant Developed Lot Supply**



#### ANNUALIZED NEW HOME STARTS



#### ANNUALIZED NEW HOME CLOSINGS



#### AVERAGE NEW HOME PRICE



### **Annual Starts vs Closings**



### MLS RESALE STATISTICS - SINGLE FAMILY HOMES<sup>2</sup>















### **ECONOMIC TRENDS**<sup>3</sup>

### UNEMPLOYMENT RATE (unadjusted)

| CHARLOTTE |          |
|-----------|----------|
| Sep 2023  | Sep 2024 |
| 3.0%      | 3.3%     |

### Sep 2023 Sep 2024 3.6% 3.8%

▲ 0.2%



TOTAL NONFARM EMPLOYMENT (in thousands)

▲ 0.3%

# CHARLOTTE Sep 2023

1,423 1,431 ▲ 0.6%

| NORTH CAROLINA |          |
|----------------|----------|
| Sep 2023       | Sep 2024 |

5,064 5,068



**EMPLOYMENT CHANGE** 

### **CHARLOTTE**

Annualized Employment Change

1.1%

## NORTH CAROLINA

Annualized Employment Change

0.8%



### 30 Year Fixed Mortgage Rate