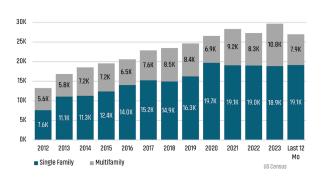

# **CHARLOTTE** MARKET REPORT







### NEW HOUSING TRENDS<sup>1</sup>

### Single & Multi-Family Permits



### 12 Month Homebuilder Ranking by Closings



### **Vacant Developed Lot Supply**



#### ANNUALIZED NEW HOME STARTS



#### ANNUALIZED NEW HOME CLOSINGS



#### AVERAGE NEW HOME PRICE



### **Annual Starts vs Closings**



### MLS RESALE STATISTICS - SINGLE FAMILY HOMES<sup>2</sup>















### **ECONOMIC TRENDS**<sup>3</sup>

### UNEMPLOYMENT RATE (unadjusted)

| CHARLOTTE |          |
|-----------|----------|
| Sep 2023  | Sep 2024 |
| 3.0%      | 3.3%     |

### Sep 2023 Sep 2024 3.6% 3.8%

▲ 0.2%



TOTAL NONFARM EMPLOYMENT (in thousands)

▲ 0.3%

# CHARLOTTE Sep 2023

1,423 1,431 ▲ 0.6%

| NORTH CAROLINA |          |
|----------------|----------|
| Sep 2023       | Sep 2024 |

5,064 5,068



**EMPLOYMENT CHANGE** 

### **CHARLOTTE**

Annualized Employment Change

1.1%

##