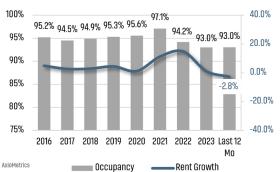

### **ECONOMIC TRENDS**<sup>3</sup>

### UNEMPLOYMENT RATE (unadjusted)

| CHARLOTTE |          |
|-----------|----------|
| Sep 2023  | Sep 2024 |
| 3.0%      | 3.3%     |

### Sep 2023 Sep 2024 3.6% 3.8%

▲ 0.2%



TOTAL NONFARM EMPLOYMENT (in thousands)

▲ 0.3%

# CHARLOTTE Sep 2023

1,423 1,431 ▲ 0.6%

| NORTH CAROLINA |          |
|----------------|----------|
| Sep 2023       | Sep 2024 |

5,064 5,068



**EMPLOYMENT CHANGE** 

### **CHARLOTTE**

Annualized Employment Change

1.1%

## NORTH CAROLINA

Annualized Employment Change

0.8%



### 30 Year Fixed Mortgage Rate



### Population Growth & Total Population



### **Change in Employment**



### **US Inflation Rate**



### **MULTIFAMILY STATISTICS**

### **Absorption & Deliveries**



# Occupancy & Rent Growth



# THE NATION'S LEADING LAND BROKERAGE & ADVISORY FIRM









30 Offices Across the Nation

85+ Specialized Advisors

45+ Staff Professionals

\$15+ Billion in Sales Since 2017

PHOENIX, AZ (HQ) CASA GRANDE, AZ

PRESCOTT, AZ

TUCSON, AZ

BAY AREA, CA

JAI AILLA, UA

IRVINE, CA

LODI, CA

PASADENA, CA

ROSEVILLE, CA

SACRAMENTO VALLEY, CA

SAN DIEGO, CA

SANTA BARBARA, CA

VALENCIA, CA

DENVER, CO

JACKSONVILLE, FL

ORLANDO, FL

TAMPA, FL

ATLANTA, GA

BOISE, ID

KANSAS CITY, KS/MO

CHARLOTTE, NC

LAS VEGAS, NV

RENO, NV

GREENVILLE, SC

NASHVILLE, TN

AUSTIN, TX

DALLAS-FORT WORTH, TX

HOUSTON, TX

SALT LAKE CITY, UT

BELLEVUE, WA

**FUTURE OFFICES** 

ALBUQUERQUE, NM

CHARLESTON, SC

COLORADO SPRINGS, CO RALEIGH-DURHAM, NC

SAN ANTONIO, TX

Charlotte Market Team

Forde Britt | fbritt@l