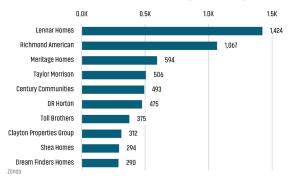

#### NEW HOUSING TRENDS<sup>1</sup>



#### 12 Month Homebuilder Ranking by Closings



#### **Vacant Developed Lot Supply**



# ANNUALIZED NEW HOME STARTS Sep 2023 6. 792



#### ANNUALIZED NEW HOME CLOSINGS



### AVERAGE NEW HOME PRICE



#### **Annual Starts vs Closings**



#### MLS RESALE STATISTICS - DENVER MSA SINGLE FAMILY HOMES<sup>2</sup>







#### **ECONOMIC TRENDS**<sup>3</sup>

#### UNEMPLOYMENT RATE (unadjusted)

| DENVER   |          |
|----------|----------|
| Sep 2023 | Sep 2024 |
| 3.1%     | 4.1%     |

#### COLORADO Sep 2023 Sep 2024 3.3% 4.0% ▲ 0.7%



#### TOTAL NONFARM EMPLOYMENT (in thousands)

▲ 1.0%

| DENVER   |          |
|----------|----------|
| Sep 2023 | Sep 2024 |
| 1,696    | 1,678    |
| ▼ -1.1%  |          |







#### **EMPLOYMENT CHANGE**

#### DENVER

Annualized Employment Change

COLORADO Annualized Employment Change



## -0.9%