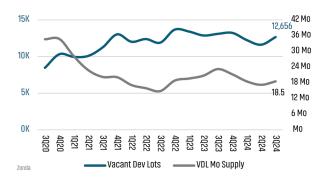

#### NEW HOUSING TRENDS<sup>1</sup>



#### 12 Month Homebuilder Ranking by Closings



#### **Vacant Developed Lot Supply**



# ANNUALIZED NEW HOME STARTS Sep 2023 6. 792



#### ANNUALIZED NEW HOME CLOSINGS



### AVERAGE NEW HOME PRICE



#### **Annual Starts vs Closings**



#### MLS RESALE STATISTICS - DENVER MSA SINGLE FAMILY HOMES<sup>2</sup>







#### **ECONOMIC TRENDS**<sup>3</sup>

#### UNEMPLOYMENT RATE (unadjusted)

| DENVER   |          |
|----------|----------|
| Sep 2023 | Sep 2024 |
| 3.1%     | 4.1%     |

#### COLORADO Sep 2023 Sep 2024 3.3% 4.0% ▲ 0.7%



#### TOTAL NONFARM EMPLOYMENT (in thousands)

▲ 1.0%

| DENVER   |          |
|----------|----------|
| Sep 2023 | Sep 2024 |
| 1,696    | 1,678    |
| ▼ -1.1%  |          |







#### **EMPLOYMENT CHANGE**

#### DENVER

Annualized Employment Change

COLORADO Annualized Employment Change



## -0.9%

0.1%



#### Population Growth & Total