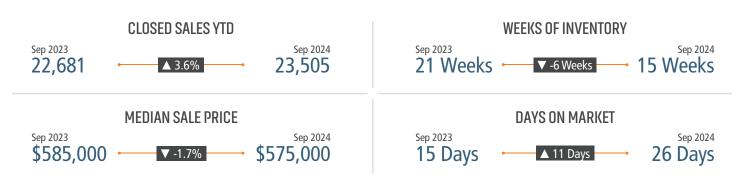

#### NEW HOUSING TRENDS<sup>1</sup>



#### 12 Month Homebuilder Ranking by Closings



#### **Vacant Developed Lot Supply**



# ANNUALIZED NEW HOME STARTS Sep 2023 6. 792



#### ANNUALIZED NEW HOME CLOSINGS



### AVERAGE NEW HOME PRICE



#### **Annual Starts vs Closings**



#### MLS RESALE STATISTICS - DENVER MSA SINGLE FAMILY HOMES<sup>2</sup>







#### **ECONOMIC TRENDS**<sup>3</sup>

#### UNEMPLOYMENT RATE (unadjusted)

| DENVER   |          |
|----------|----------|
| Sep 2023 | Sep 2024 |
| 3.1%     | 4.1%     |

#### COLORADO Sep 2023 Sep 2024 3.3% 4.0% ▲ 0.7%



#### TOTAL NONFARM EMPLOYMENT (in thousands)

▲ 1.0%

| DENVER   |          |
|----------|----------|
| Sep 2023 | Sep 2024 |
| 1,696    | 1,678    |
| ▼ -1.1%  |          |







#### **EMPLOYMENT CHANGE**

#### DENVER

Annualized Employment Change

COLORADO Annualized Employment Change



## -0.9%

0.1%



#### Population Growth & Total Population





#### **US Inflation Rate**



#### **MULTIFAMILY STATISTICS**

#### **Absorption & Deliveries**



90% 0.0% 85% 0.2% -20.0% 80% 75% -40.0%

Occupancy & Rent Growth

40.0%

20.0%

94.4% 93.9% 94.0%

2022 2023 Last