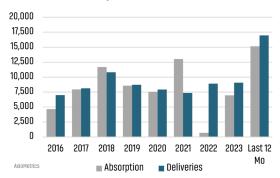

#### **Absorption & Deliveries**

90% 0.0% 85% 0.2% -20.0% 80% 75% -40.0%

Occupancy & Rent Growth

40.0%

20.0%

94.4% 93.9% 94.0%

2022 2023 Last

12 Mo