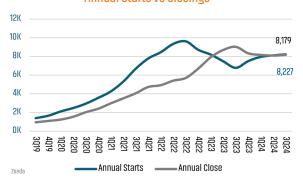

#### **Annual Starts vs Closings**

# ANNUALIZED NEW HOME STARTS Sep 2023 6. 792

#### ANNUALIZED NEW HOME CLOSINGS