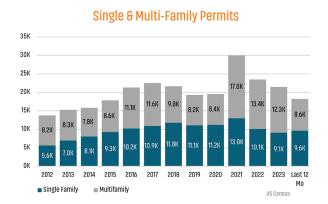

#### NEW HOUSING TRENDS<sup>1</sup>



#### 12 Month Homebuilder Ranking by Closings



#### **Vacant Developed Lot Supply**



# ANNUALIZED NEW HOME STARTS Sep 2023 6. 792



#### ANNUALIZED NEW HOME CLOSINGS



### AVERAGE NEW HOME PRICE



#### **Annual Starts vs Closings**



#### MLS RESALE STATISTICS - DENVER MSA SINGLE FAMILY HOMES<sup>2</sup>







#### **ECONOMIC TRENDS**<sup>3</sup>

#### UNEMPLOYMENT RATE (unadjusted)

| DENVER   |          |
|----------|----------|
| Sep 2023 | Sep 2024 |
| 3.1%     | 4.1%     |

#### COLORADO Sep 2023 Sep 2024 3.3% 4.0% ▲ 0.7%



#### TOTAL NONFARM EMPLOYMENT (in thousands)

▲ 1.0%

| DENVER   |          |
|----------|----------|
| Sep 2023 | Sep 2024 |
| 1,696    | 1,678    |
| ▼ -1.1%  |          |







#### **EMPLOYMENT CHANGE**

#### DENVER

Annualized Employment Change

C