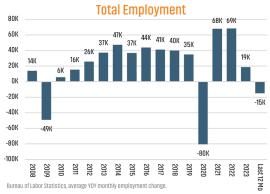

#### **EMPLOYMENT CHANGE**

#### DENVER

Annualized Employment Change

COLORADO Annualized Employment Change

## -0.9%

0.1%