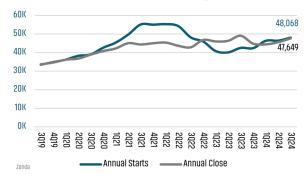

### **Annual Starts vs Closings**

# ANNUALIZED NEW HOME STARTS

### ANNUALIZED NEW HOME CLOSINGS