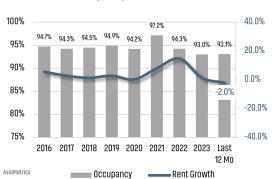

91,587 89,210 2.9 Mo 4.1 Mo **MEDIAN SALE PRICE** ANNUALIZED SALES VOLUME Sep 2023 Sep 2024 Sep 2023 Sep 2024 \$390,000 \$395,000 \$44.3B \$44.3B





# **ECONOMIC TRENDS**<sup>3</sup>

### UNEMPLOYMENT RATE (unadjusted)

| DFW      |          |
|----------|----------|
| Sep 2023 | Sep 2024 |
| 3.8%     | 3.9%     |
| ▲ 0.1%   |          |

### TFXAS Sep 2024 Sep 2023 3.9% 4.1% ▲ 0.2%



### TOTAL NONFARM EMPLOYMENT (in thousands)

| DFW      |          |
|----------|----------|
| Sep 2023 | Sep 2024 |
| 4,226    | 4,342    |





▲ 2.7% **EMPLOYMENT CHANGE** 



1.9%

Annualized Employment Change

Annualized Employment Change





### **Change in Employment**







### **US Inflation Rate**



### **MULTIFAMILY STATISTICS**

## **Absorption & Deliveries**



### Occupancy & Rent Growth



# THE NATION'S LEADING LAND BROKERAGE & ADVISORY FIRM









30 Offices Across the Nation

85+ Specialized Advisors

45+ Staff Professionals

\$15 + Billion in Sales Since 2017

PHOENIX, AZ (HQ) CASA GRANDE, AZ

PRESCOTT, AZ

TUCSON, AZ

BAY AREA, CA

IRVINE, CA

LODI, CA

PASADENA, CA

ROSEVILLE, CA

SACRAMENTO VALLEY, CA

SAN DIEGO, CA

SANTA BARBARA, CA

VALENCIA, CA

DENVER, CO

JACKSONVILLE, FL

ORLANDO, FL

TAMPA, FL

ATLANTA, GA

BOISE, ID

KANSAS CITY, KS/MO

CHARLOTTE, NC

LAS VEGAS, NV

RENO, NV

GREENVILLE, SC

NASHVILLE, TN

AUSTIN, TX

DALLAS-FORT WORTH, TX

HOUSTON, TX

SALT LAKE CITY, UT

BELLEVUE, WA

**FUTURE OFFICES** 

ALBUQUERQUE, NM

CHARLESTON, SC

COLORADO SPRINGS, CO RALEIGH-DURHAM, NC

SAN ANTONIO, TX

Dallas/Fort Worth Market Team

**Landry Burdine** | lburdin