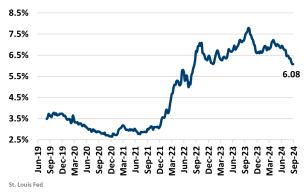

### UNEMPLOYMENT RATE (unadjusted)

| DFW      |          |
|----------|----------|
| Sep 2023 | Sep 2024 |
| 3.8%     | 3.9%     |
| ▲ 0.1%   |          |

### TFXAS Sep 2024 Sep 2023 3.9% 4.1% ▲ 0.2%