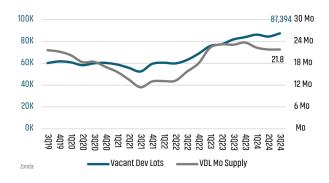

# **DALLAS/FORT WORTH** MARKET REPORT SIGHTS 3Q24 \$566,970 Avg New Home Price **DFW Unemployment Rate** YoY New Home Closings Down Land Advisors® LANDADVISORS.COM





# NEW HOUSING TRENDS<sup>1</sup>

### Single & Multi-Family Permits 80K 70K 60K 50K 40K 30K 20K 10K 2014 2015 2016 2017 2018 2019 2020 2021 2022 2023 Last 12 ■ Single Family ■ Multifamily

# 12 Month Homebuilder Ranking by Closings



## **Vacant Developed Lot Supply**



# ANNUALIZED NEW HOME STARTS



### ANNUALIZED NEW HOME CLOSINGS



### AVERAGE NEW HOME PRICE



### **Annual Starts vs Closings**



# MLS RESALE STATISTICS<sup>2</sup>

### ANNUALIZED CLOSED SALES MONTHS OF INVENTORY Sep 2023 Sep 2024 Sep 2023 Sep 2024 91,587 89,210 2.9 Mo 4.1 Mo **MEDIAN SALE PRICE** ANNUALIZED SALES VOLUME Sep 2023 Sep 2024 Sep 2023 Sep 2024 \$390,000 \$395,000 \$44.3B \$44.3B





# **ECONOMIC TRENDS**<sup>3</sup>

### UNEMPLOYMENT RATE (unadjusted)

| DFW      |          |
|----------|----------|
| Sep 2023 | Sep 2024 |
| 3.8%     | 3.9%     |
| ▲ 0.1%   |          |

### TFXAS Sep 2024 Sep 2023 3.9% 4.1% ▲ 0.2%



### TOTAL NONFARM EMPLOYMENT (in thousands)

| DFW      |          |
|----------|----------|
| Sep 2023 | Sep 2024 |
| 4,226    | 4,342    |





▲ 2.7