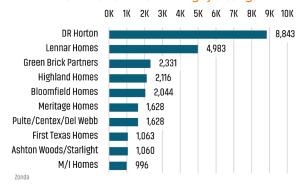

# **DALLAS/FORT WORTH** MARKET REPORT SIGHTS 3Q24 \$566,970 Avg New Home Price **DFW Unemployment Rate** YoY New Home Closings Down Land Advisors® LANDADVISORS.COM





# NEW HOUSING TRENDS<sup>1</sup>

### Single & Multi-Family Permits 80K 70K 60K 50K 40K 30K 20K 10K 2014 2015 2016 2017 2018 2019 2020 2021 2022 2023 Last 12 ■ Single Family ■ Multifamily

# 12 Month Homebuilder Ranking by Closings



## **Vacant Developed Lot Supply**



# ANNUALIZED NEW HOME STARTS



### ANNUALIZED NEW HOME CLOSINGS



### AVERAGE NEW HOME PRICE



### **Annual Starts vs Closings**



# MLS RESALE STATISTICS<sup>2</sup>

### ANNUALIZED CLOSED SALES MONTHS OF INVENTORY Sep 2023 Sep 2024 Sep 2023 Sep 2024 91,587 89,210 2.9 Mo 4.1 Mo **MEDIAN SALE PRICE** ANNUALIZED SALES VOLUME Sep 2023 Sep 2024 Sep 2023 Sep 2024 \$390,000 \$395,000 \$44.3B \$44.3B





# **ECONOMIC TRENDS**<sup>3</sup>

### UNEMPLOYMENT RATE (unadjusted)

| DFW      |          |
|----------|----------|
| Sep 2023 | Sep 2024 |
| 3.8%     | 3.9%     |
| ▲ 0.1%   |          |

### TFXAS Sep 2024 Sep 2023 3.9% 4.1% ▲ 0.2%



### TOTAL NONFARM EMPLOYMENT (in thousands)

| DFW      |          |
|----------|----------|
| Sep 2023 | Sep 202