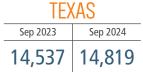

### TOTAL NONFARM EMPLOYMENT (in thousands)

| DFW      |          |
|----------|----------|
| Sep 2023 | Sep 2024 |
| 4,226    | 4,342    |

▲ 2.7% **EMPLOYMENT CHANGE** 

1.9%

Annualized Employment Change

Annualized Employment Change