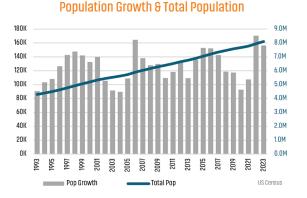

# **DALLAS/FORT WORTH** MARKET REPORT SIGHTS 3Q24 \$566,970 Avg New Home Price **DFW Unemployment Rate** YoY New Home Closings Down Land Advisors® LANDADVISORS.COM