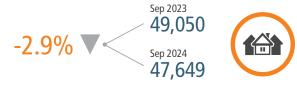

# MLS RESALE STATISTICS<sup>2</sup>

### ANNUALIZED CLOSED SALES MONTHS OF INVENTORY Sep 2023 Sep 2024 Sep 2023 Sep 2024 91,587 89,210 2.9 Mo 4.1 Mo **MEDIAN SALE PRICE** ANNUALIZED SALES VOLUME Sep 2023 Sep 2024 Sep 2023 Sep 2024 \$390,000 \$395,000 \$44.3B \$44.3B