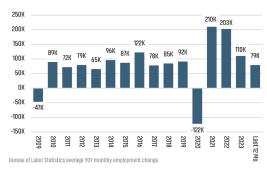

### TOTAL NONFARM EMPLOYMENT (in thousands)

| DFW      |          |
|----------|----------|
| Sep 2023 | Sep 2024 |
| 4,226    | 4,342    |

▲ 2.7% **EMPLOYMENT CHANGE** 

1.9%

Annualized Employment Change

Annualized Employment Change

### **Change in Employment**