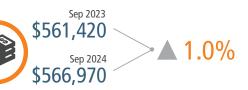

# **DALLAS/FORT WORTH** MARKET REPORT SIGHTS 3Q24 \$566,970 Avg New Home Price **DFW Unemployment Rate** YoY New Home Closings Down Land Advisors® LANDADVISORS.COM

### AVERAGE NEW HOME PRICE