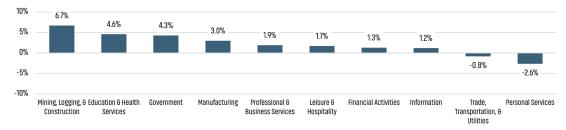

OSED SALES Sep 2024 Sep 2023 7,069 6.941

SF MEDIAN SALE PRICE Sep 2024 \$325,700 \$338,312

### SF DAYS ON MARKET

Sep 2023 Sep 2024 29 Days 42 Days ▲ 13 Days

### MONTHS OF INVENTORY

Sep 2024

Sep 2023 2.9 Mo 4.2 Mo ▲ 1.3 Mo

Sep 2023





### **ECONOMIC TRENDS**<sup>3</sup>

### UNEMPLOYMENT RATE (unadjusted)

### HUNTSVILLE

Sep 2023 Sep 2024 2.2% 2.6%

### **ALABAMA**

Sep 2023 Sep 2024 2.7% 2.9%

▲ 0.2%



TOTAL NONFARM EMPLOYMENT (in thousands)

### HUNTSVILLE

Sep 2023 Sep 2024 252.4 255.5 ▲ 1.2%

### ALABAMA

Sep 2024 2,260 2,278

▲ 0.8%



EMPLOYMENT CHANGE

### HUNTSVILLE

Annualized Employment Change

2.2%

### **ALABAMA**

Annualized Employment Change

1.2%



#### Population Growth & Total Population



### **Change in Employment**



### **Change in Employment by Sector**



#### 30 Year Fixed Mortgage Rate



#### **US Inflation Rate**



## THE NATION'S LEADING LAND BROKERAGE & ADVISORY FIRM









30 Offices Across the Nation

85+ Specialized Advisors

45+ Staff Professionals

\$15+ Billion in Sales Since 2017

PHOENIX, AZ (HQ)
CASA GRANDE, AZ
PRESCOTT, AZ
TUCSON, AZ
BAY AREA, CA
IRVINE, CA
LODI, CA

PASADENA, CA ROSEVILLE, CA SACRAMENTO VALLEY, CA SAN DIEGO, CA SANTA BARBARA, CA VALENCIA, CA

> DENVER, CO JACKSONVILLE, FL

ORLANDO, FL
TAMPA, FL
ATLANTA, GA
BOISE, ID
KANSAS CITY, KS/MO
CHARLOTTE, NC
LAS VEGAS, NV
RENO, NV
GREENVILLE, SC
NASHVILLE, TN
AUSTIN, TX
DALLAS-FORT WORTH, TX

HOUSTON, TX

SALT LAKE CITY, UT

BELLEVUE, WA

FUTURE OFFICES

ALBUQUERQUE, NM

CHARLESTON, SC

COLORADO SPRINGS, CO

RALEIGH-DURHAM, NC

SAN ANTONIO, TX

Nashville/Huntsvi