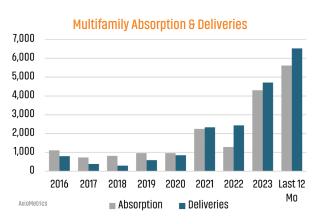

# **HUNTSVILLE** MARKET REPORT







### NEW HOUSING TRENDS<sup>1</sup>

### Single & Multi-Family Permits 10K 91 81( 7K 6K 5K 4K 3K 2K ■ Multifamily IIS Census

### **Annual Single Family Permits vs Closings**





### SF NEW HOME PERMITS YTD



#### SF NEW HOME CLOSINGS ANNUAL



#### MEDIAN SINGLE FAMILY NEW HOME PRICE



## Multifamily Occupancy & Rent Growth



### MLS RESALE STATISTICS<sup>2</sup>

### ANNUALIZED CLOSED SALES Sep 2024 Sep 2023 7,069 6.941

SF MEDIAN SALE PRICE Sep 2024 \$325,700 \$338,312

### SF DAYS ON MARKET

Sep 2023 Sep 2024 29 Days 42 Days ▲ 13 Days

### MONTHS OF INVENTORY

Sep 2024

Sep 2023 2.9 Mo 4.2 Mo ▲ 1.3 Mo

Sep 2023





### **ECONOMIC TRENDS**<sup>3</sup>

### UNEMPLOYMENT RATE (unadjusted)

### HUNTSVILLE

Sep 2023 Sep 2024 2.2% 2.6%

### **ALABAMA**

Sep 2023 Sep 2024 2.7% 2.9%

▲ 0.2%



TOTAL NONFARM EMPLOYMENT (in thousands)

### HUNTSVILLE

Sep 2023 Sep 2024 252.4 255.5 ▲ 1.2%

### ALABAMA

Sep 2024 2,260 2,278

▲ 0.8%



EMPLOYMENT CHANGE

### HUNTSVILL