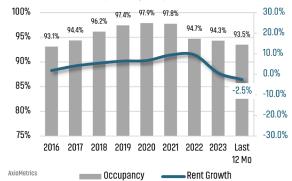

# **HUNTSVILLE** MARKET REPORT







### NEW HOUSING TRENDS<sup>1</sup>

### Single & Multi-Family Permits 10K 91 81( 7K 6K 5K 4K 3K 2K ■ Multifamily IIS Census

### **Annual Single Family Permits vs Closings**





### SF NEW HOME PERMITS YTD



#### SF NEW HOME CLOSINGS ANNUAL



#### MEDIAN SINGLE FAMILY NEW HOME PRICE



## Multifamily Occupancy & Rent Growth



### MLS RESALE STATISTICS<sup>2</sup>

### ANNUALIZED CLOSED SALES Sep 2024 Sep 2023 7,069 6.941

SF MEDIAN SALE PRICE Sep 2024 \$325,700 \$338,312

### SF DAYS ON MARKET

Sep 2023 Sep 2024 29 Days 42 Days ▲ 13 Days

### MONTHS OF INVENTORY

Sep 2024

Sep 2023 2.9 Mo 4.2 Mo ▲ 1.3 Mo

Sep 2023





### **ECONOMIC TRENDS**<sup>3</sup>

### UNEMPLOYMENT RATE (unadjusted)

### HUNTSVILLE

Sep 2023 Sep 2024 2.2% 2.6%

### **ALABAMA**

Sep 2023 Sep 2024 2.7% 2.9%

▲ 0.2%



TOTAL NONFARM EMPLOYMENT (in thousands)

### HUNTSVILLE

Sep 2023 Sep 2024 252.4 255.5 ▲ 1.2%

### ALABAMA

Sep 2024 2,260 2,278

▲ 0.8%



EMPLOYMENT CHANGE

### HUNTSVILLE

Annualized Employment Change

2.2%

### **ALABAMA**

Annualized Employment Change

1.2%



#### Population Growth & Total Population



### **Change i