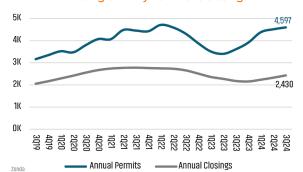

### **Annual Single Family Permits vs Closings**

### SF NEW HOME PERMITS YTD

#### SF NEW HOME CLOSINGS ANNUAL