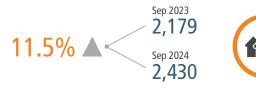

# **HUNTSVILLE** MARKET REPORT







### NEW HOUSING TRENDS<sup>1</sup>

### Single & Multi-Family Permits 10K 91 81( 7K 6K 5K 4K 3K 2K ■ Multifamily IIS Census

### **Annual Single Family Permits vs Closings**





### SF NEW HOME PERMITS YTD



#### SF NEW HOME CLOSINGS ANNUAL



#### MEDIAN SINGLE FAMILY NEW HOME PRICE



## Multifamily Occupancy & Rent Growth



### MLS RESALE STATISTICS<sup>2</sup>

### ANNUALIZED CLOSED SALES Sep 2024 Sep 2023 7,069 6.941

SF MEDIAN SALE PRICE Sep 2024 \$325,700 \$338,312

### SF DAYS ON MARKET

Sep 2023 Sep 2024 29 Days 42 Days ▲ 13 Days

### MONTHS OF INVENTORY

Sep 2024

Sep 2023 2.9 Mo 4.2 Mo ▲ 1.3 Mo

Sep 2023





### **ECONOMIC TRENDS**<sup>3</sup>

### UNEMPLOYMENT RATE (unadjusted)

### HUNTSVILLE

Sep 2023 Sep 2024 2.2% 2.6%

### **ALABAMA**

Sep 2023 Sep 2024 2.7% 2.9%

▲ 0.2%



TOTAL NONFARM EMPLOYMENT (in thousands)

### HUNTSVILLE

Sep 2023 Sep 2024 252.4 255.5 ▲ 1.2%

### ALABAMA

Sep 2024 2,260 2,278

▲ 0.8%



EMPLOYMENT CHANGE

### HUNTSVILLE

Annualized Employment Change

2.2%

### **ALABAMA**

Annualized