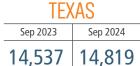

#### TOTAL NONFARM EMPLOYMENT (in thousands)

| HOUSTON  |          |
|----------|----------|
| Sep 2023 | Sep 2024 |
| 3,484    | 3,588    |

**▲** 3.0%