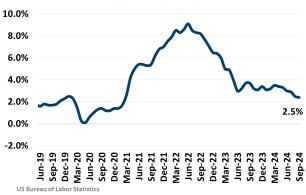

VENTORY Aug 2023 Aug 2024 Aug 2023 Aug 2024 86,967 84,080 3.1 Mo 4.4 Mo MEDIAN SALE PRICE ANNUALIZED SALES VOLUME Aug 2023 Aug 2024 Aug 2023 Aug 2024 \$344,250 \$338,000 \$35.1B \$35.6B





## **ECONOMIC TRENDS**<sup>3</sup>

#### UNEMPLOYMENT RATE (unadjusted)

| HOUSTON  |          |
|----------|----------|
| Sep 2023 | Sep 2024 |
| 4.2%     | 4.4%     |
| ▲ 0.2%   |          |

## TFXAS Sep 2023 Sep 2024 3.9% 4.1% ▲ 0.2%



#### TOTAL NONFARM EMPLOYMENT (in thousands)

| HOUSTON  |          |
|----------|----------|
| Sep 2023 | Sep 2024 |
| 3,484    | 3,588    |





**▲** 3.0%

## EMPLOYMENT CHANGE

# HOUSTON

Annualized Employment Change

2.5%

Annualized Employment Change

1.8%



#### Population Growth & Total Population



#### **Total Employment**



#### **US Inflation Rate**



## 30 Year Fixed Mortgage Rate



## **MULTIFAMILY STATISTICS**

## **Absorption & Deliveries**



Sources: (3) Bureau of Labor Statistics

\*Seasonally Adjusted

#### Occupancy & Rent Growth



# THE NATION'S LEADING LAND BROKERAGE & ADVISORY FIRM









30 Offices Across the Nation

85+ Specialized Advisors

45+ Staff Professionals

\$15 + Billion in Sales Since 2017

PHOENIX, AZ (HQ)

CASA GRANDE, AZ

PRESCOTT, AZ

TUCSON, AZ

BAY AREA, CA

IRVINE, CA

LODI, CA

PASADENA, CA

ROSEVILLE, CA

SACRAMENTO VALLEY, CA

SAN DIEGO, CA

SANTA BARBARA, CA

VALENCIA, CA

DENVER, CO

JACKSONVILLE, FL

ORLANDO, FL

TAMPA, FL

ATLANTA, GA

BOISE, ID

KANSAS CITY, KS/MO

CHARLOTTE, NC

LAS VEGAS, NV

RENO, NV

GREENVILLE, SC

NASHVILLE, TN

AUSTIN, TX

DALLAS-FORT WORTH, TX

HOUSTON, TX

SALT LAKE