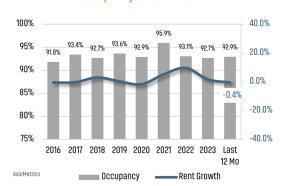

*ECONOMIC TRENDS**<sup>3</sup>

#### UNEMPLOYMENT RATE (unadjusted)

| HOUSTON  |          |
|----------|----------|
| Sep 2023 | Sep 2024 |
| 4.2%     | 4.4%     |
| ▲ 0.2%   |          |

## TFXAS Sep 2023 Sep 2024 3.9% 4.1% ▲ 0.2%



#### TOTAL NONFARM EMPLOYMENT (in thousands)

| HOUSTON  |          |
|----------|----------|
| Sep 2023 | Sep 2024 |
| 3,484    | 3,588    |





**▲** 3.0%

## EMPLOYMENT CHANGE

# HOUSTON

Annualized Employment Change

2.5%

Annualized Employment Change

1.8%



#### Population Growth & Total Population



#### **Total Employment**



#### **US Inflation Rate**



## 30 Year Fixed Mortgage Rate



## **MULTIFAMILY STATISTICS**

## **Absorption & Deliveries**



Sources: (3) Bureau of Labor Statistics

\*Seasonally Adjusted

#### Occupancy & Rent Growth



# THE NATION'S LEADING LAND BROKERAGE & ADVISORY FIRM









30 Offices Across the Nation

85+ Specialized Advisors

45+ Staff Professionals

\$15 + Billion in Sales Since 2017

PHOENIX, AZ (HQ)

CASA GRANDE, AZ

PRESCOTT, AZ

TUCSON, AZ

BAY AREA, CA

IRVINE, CA

LODI, CA

PASADENA, CA

ROSEVILLE, CA

SACRAMENTO VALLEY, CA

SAN DIEGO, CA

SANTA BARBARA, CA

VALENCIA, CA

DENVER, CO

JACKSONVILLE, FL

ORLANDO, FL

TAMPA, FL

ATLANTA, GA

BOISE, ID

KANSAS CITY, KS/MO

CHARLOTTE, NC

LAS VEGAS, NV

RENO, NV

GREENVILLE, SC

NASHVILLE, TN

AUSTIN, TX

DALLAS-FORT WORTH, TX

HOUSTON, TX

SALT LAKE CITY, UT

BELLEVUE, WA

**FUTURE OFFICES** 

ALBUQUERQUE, NM

CHARLESTON, SC

COLORADO SPRINGS, CO

RALEIGH-DURHAM, NC SAN ANTONIO, TX

Houston Market Team

Kirk Laguarta | klaguarta@landadvisor