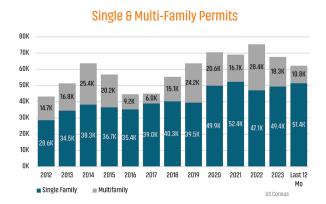

## NEW HOUSING TRENDS<sup>1</sup>

#### ANNUALIZED NEW HOME STARTS

#### ANNUALIZED NEW HOME CLOSINGS

## **Annual Starts vs Closings**