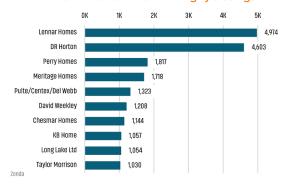

## NEW HOUSING TRENDS<sup>1</sup>



## 12 Month Homebuilder Ranking by Closings



## **Vacant Developed Lot Supply**



#### ANNUALIZED NEW HOME STARTS



#### ANNUALIZED NEW HOME CLOSINGS



#### AVERAGE NEW HOME PRICE



## **Annual Starts vs Closings**



## MLS RESALE STATISTICS - SINGLE FAMILY HOMES<sup>2</sup>

#### ANNUALIZED CLOSED SALES MONTHS OF INVENTORY Aug 2023 Aug 2024 Aug 2023 Aug 2024 86,967 84,080 3.1 Mo 4.4 Mo MEDIAN SALE PRICE ANNUALIZED SALES VOLUME Aug 2023 Aug 2024 Aug 2023 Aug 2024 \$344,250 \$338,000 \$35.1B \$35.6B





## **ECONOMIC TRENDS**<sup>3</sup>

#### UNEMPLOYMENT RATE (unadjusted)

| HOUSTON  |          |
|----------|----------|
| Sep 2023 | Sep 2024 |
| 4.2%     | 4.4%     |
| ▲ 0.2%   |          |

## TFXAS Sep 2023 Sep 2024 3.9% 4.1% ▲ 0.2%



#### TOTAL NONFARM EMPLOYMENT (in thousands)

| HOUSTON  |          |
|----------|------