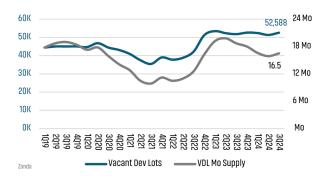

## NEW HOUSING TRENDS<sup>1</sup>



## 12 Month Homebuilder Ranking by Closings



## **Vacant Developed Lot Supply**



#### ANNUALIZED NEW HOME STARTS



#### ANNUALIZED NEW HOME CLOSINGS



#### AVERAGE NEW HOME PRICE



## **Annual Starts vs Closings**



## MLS RESALE STATISTICS - SINGLE FAMILY HOMES<sup>2</sup>

#### ANNUALIZED CLOSED SALES MONTHS OF INVENTORY Aug 2023 Aug 2024 Aug 2023 Aug 2024 86,967 84,080 3.1 Mo 4.4 Mo MEDIAN SALE PRICE ANNUALIZED SALES VOLUME Aug 2023 Aug 2024 Aug 2023 Aug 2024 \$344,250 \$338,000 \$35.1B \$35.6B





## **ECONOMIC TRENDS**<sup>3</sup>

#### UNEMPLOYMENT RATE (unadjusted)

| HOUSTON  |          |
|----------|----------|
| Sep 2023 | Sep 2024 |
| 4.2%     | 4.4%     |
| ▲ 0.2%   |          |

## TFXAS Sep 2023 Sep 2024 3.9% 4.1% ▲ 0.2%



#### TOTAL NONFARM EMPLOYMENT (in thousands)

| HOUSTON  |          |
|----------|----------|
| Sep 2023 | Sep 2024 |
| 3,484