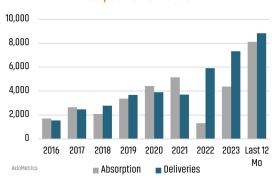

## **Absorption & Deliveries**

Sources: (3) Bureau of Labor Statistics \*Seasonally Adjusted