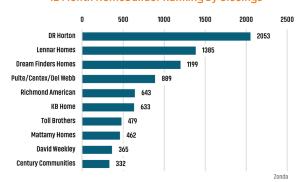

## NEW HOUSING TRENDS<sup>1</sup>

### Single & Multi-Family Permits



## 12 Month Homebuilder Ranking by Closings



## **Vacant Developed Lot Supply**



### ANNUALIZED NEW HOME STARTS



### ANNUALIZED NEW HOME CLOSINGS



### AVERAGE NEW HOME PRICE



## **Annual Starts vs Closings**



## MLS RESALE STATISTICS - JACKSONVILLE MSA SINGLE FAMILY HOMES<sup>2</sup>







## **ECONOMIC TRENDS**<sup>3</sup>

### UNEMPLOYMENT RATE (unadjusted)

Sep 2023 Sep 2024

3.2% 3.4% ▲ 0.2%

**FLORIDA** Sep 2023 Sep 2024

3.0% 3.3% ▲ 0.3%



TOTAL NONFARM EMPLOYMENT (in thousands)

## JACKSONVILLE

Sep 2023 Sep 2024 823.7 827.6

▼ -0.5%

Sep 2023 Sep 2024 10,714 10,670

▼ -0.4%

**EMPLOYMENT CHANGE** 

## **JACKSONVILLE**

Annualized Employment Change

0.7%

## FI ORIDA

Annualized Employment Change

1.0%



### 30 Year Fixed Mortgage Rate



## Population Growth & Total Population



### **Change in Employment**