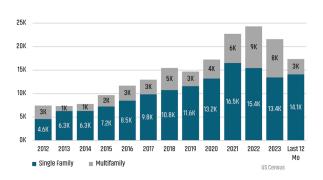

## NEW HOUSING TRENDS<sup>1</sup>

### Single & Multi-Family Permits



## 12 Month Homebuilder Ranking by Closings



## **Vacant Developed Lot Supply**



### ANNUALIZED NEW HOME STARTS



### ANNUALIZED NEW HOME CLOSINGS



### AVERAGE NEW HOME PRICE



## **Annual Starts vs Closings**



## MLS RESALE STATISTICS - JACKSONVILLE MSA SINGLE FAMILY HOMES<sup>2</sup>







## **ECONOMIC TRENDS**<sup>3</sup>

### UNEMPLOYMENT RATE (unadjusted)

Sep 2023 Sep 2024

3.2% 3.4% ▲ 0.2%

**FLORIDA** Sep 2023 Sep 2024

3.0% 3.3% ▲ 0.3%



TOTAL NONFARM EMPLOYMENT (in thousands)

## JACKSONVILLE

Sep 2023 Sep 2024 823.7 827.6

▼ -0.5%

Sep 2023 Sep 2024 10,714 10,670

▼ -0.4%

**EMPLOYMENT CHANGE** 

## **JACKSONVILLE**

Annualized Employment Change

0.7%

## FI ORIDA

Annualized Employment Change

1.0%



### 30 Year Fixed Mortgage Rate



## Population Growth & Tota