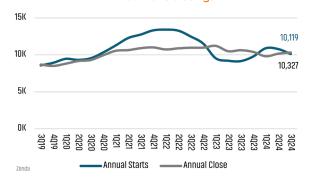

## NEW HOUSING TRENDS<sup>1</sup>

### Single & Multi-Family Permits



## 12 Month Homebuilder Ranking by Closings



## **Vacant Developed Lot Supply**



### ANNUALIZED NEW HOME STARTS



### ANNUALIZED NEW HOME CLOSINGS



### AVERAGE NEW HOME PRICE



## **Annual Starts vs Closings**



## MLS RESALE STATISTICS - JACKSONVILLE MSA SINGLE FAMILY HOMES<sup>2</sup>







## **ECONOMIC TRENDS**<sup>3</sup>

### UNEMPLOYMENT RATE (unadjusted)

Sep 2023 Sep 2024

3.2% 3.4% ▲ 0.2%

**FLORIDA** Sep 2023 Sep 2024

3.0% 3.3% ▲ 0.3%



TOTAL NONFARM EMPLOYMENT (in thousands)

## JACKSONVILLE

Sep 2023 Sep 2024 823.7 827.6

▼ -0.5%

Sep 2023 Sep 2024 10,714 10,670

▼ -0.4%

**EMPLOYMENT CHANGE** 

## **JACKSONVILLE**

Annualized Employment Change

0.7%

## FI ORIDA

Annualized Employment Change

1.0%



### 30 Year Fixed Mortgage Rate



## Population Growth & Total Population



### **Change in Employment**



#### **US Inflation Rate**



## **MULTIFAMILY STATISTICS**

## **Absorption & Deliveries**



Sources: (3) Bureau of Labor Statistics \*Seasonally Adjusted

## Occupancy &