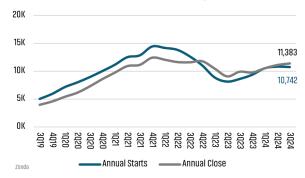

# LAS VEGAS MARKET REPORT







# NEW HOUSING TRENDS<sup>1</sup>

#### Single & Multi-Family Permits



### 12 Month Homebuilder Ranking by Closings



## **Vacant Developed Lot Supply**



# ANNUALIZED NEW HOME STARTS



#### ANNUALIZED NEW HOME CLOSINGS



#### AVERAGE NEW HOME PRICE



### **Annual Starts vs Closings**



### MLS RESALE STATISTICS - SINGLE FAMILY HOMES<sup>2</sup>

# ANNUALIZED CLOSED SALES

Jun 2023 38,792 ▼-19.4% 31,267

#### MEDIAN SF HOME SALE PRICE

\$525,012 •••• \$530,000

#### **ACTIVE LISTINGS**

### MONTHS OF INVENTORY





# **ECONOMIC TRENDS**<sup>3</sup>

#### UNEMPLOYMENT RATE (unadjusted)

| LAS VEGAS |          |  |
|-----------|----------|--|
| Sep 2023  | Sep 2024 |  |
| 5.5%      | 5.9%     |  |

#### **NFVADA** Sep 2023 Sep 2024 5.2% 5.6% ▲ 0.4%



TOTAL NONFARM EMPLOYMENT (in thousands)

▲ 0.4%

| LAS VEGAS              |          |  |
|------------------------|----------|--|
| 2022                   | Sep 2024 |  |
| 1,129                  | 1,131    |  |
| A () ) U/ <sub>0</sub> |          |  |

| NEVADA |          |
|--------|----------|
| 2022   | Sep 2024 |
| 4 5