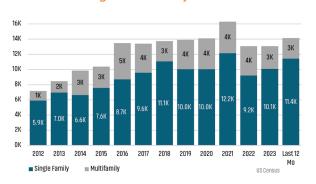

# LAS VEGAS MARKET REPORT







# NEW HOUSING TRENDS<sup>1</sup>

#### Single & Multi-Family Permits



### 12 Month Homebuilder Ranking by Closings



## **Vacant Developed Lot Supply**



# ANNUALIZED NEW HOME STARTS



#### ANNUALIZED NEW HOME CLOSINGS



#### AVERAGE NEW HOME PRICE



### **Annual Starts vs Closings**



### MLS RESALE STATISTICS - SINGLE FAMILY HOMES<sup>2</sup>

# ANNUALIZED CLOSED SALES

Jun 2023 38,792 ▼-19.4% 31,267

#### MEDIAN SF HOME SALE PRICE

\$525,012 •••• \$530,000

#### **ACTIVE LISTINGS**

### MONTHS OF INVENTORY





# **ECONOMIC TRENDS**<sup>3</sup>

#### UNEMPLOYMENT RATE (unadjusted)

| LAS VEGAS |          |  |
|-----------|----------|--|
| Sep 2023  | Sep 2024 |  |
| 5.5%      | 5.9%     |  |

#### **NFVADA** Sep 2023 Sep 2024 5.2% 5.6% ▲ 0.4%



TOTAL NONFARM EMPLOYMENT (in thousands)

▲ 0.4%

| LAS VEGAS              |          |  |
|------------