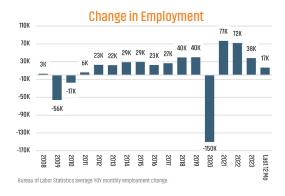

# LAS VEGAS

Annualized Employment Change

1.5%

# NFVADA

▲ 0.3%

Annualized Employment Change

1.2%