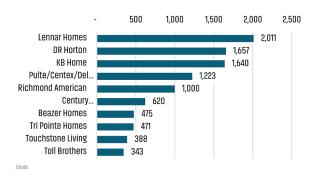

# LAS VEGAS MARKET REPORT







# NEW HOUSING TRENDS<sup>1</sup>

#### Single & Multi-Family Permits



### 12 Month Homebuilder Ranking by Closings



## **Vacant Developed Lot Supply**



# ANNUALIZED NEW HOME STARTS



#### ANNUALIZED NEW HOME CLOSINGS



#### AVERAGE NEW HOME PRICE



### **Annual Starts vs Closings**



### MLS RESALE STATISTICS - SINGLE FAMILY HOMES<sup>2</sup>

# ANNUALIZED CLOSED SALES

Jun 2023 38,792 ▼-19.4% 31,267

#### MEDIAN SF HOME SALE PRICE

\$525,012 •••• \$530,000

#### **ACTIVE LISTINGS**

### MONTHS OF INVENTORY





# **ECONOMIC TRENDS**<sup>3</sup>

#### UNEMPLOYMENT RATE (unadjusted)

| LAS VEGAS |          |  |
|-----------|----------|--|
| Sep 2023  | Sep 2024 |  |
| 5.5%      | 5.9%     |  |

#### **NFVADA** Sep 2023 Sep 2024 5.2% 5.6% ▲ 0.4%



TOTAL NONFARM EMPLOYMENT (in thousands)

▲ 0.4%

| LAS VEGAS              |          |  |
|------------------------|----------|--|
| 2022