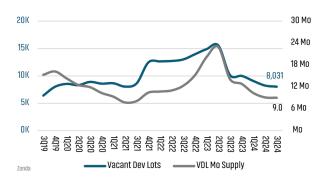

# LAS VEGAS MARKET REPORT







# NEW HOUSING TRENDS<sup>1</sup>

#### Single & Multi-Family Permits



### 12 Month Homebuilder Ranking by Closings



## **Vacant Developed Lot Supply**



# ANNUALIZED NEW HOME STARTS



#### ANNUALIZED NEW HOME CLOSINGS



#### AVERAGE NEW HOME PRICE



### **Annual Starts vs Closings**



### MLS RESALE STATISTICS - SINGLE FAMILY HOMES<sup>2</sup>

# ANNUALIZED CLOSED SALES

Jun 2023 38,792 ▼-19.4% 31,267

#### MEDIAN SF HOME SALE PRICE

\$525,012 •••• \$530,000

#### **ACTIVE LISTINGS**

### MONTHS OF INVENTORY





# **ECONOMIC TRENDS**<sup>3</sup>

#### UNEMPLOYMENT RATE (unadjusted)

| LAS VEGAS |          |  |
|-----------|----------|--|
| Sep 2023  | Sep 2024 |  |
| 5.5%      | 5.9%     |  |

#### **NFVADA** Sep 2023 Sep 2024 5.2% 5.6% ▲ 0.4%



TOTAL NONFARM EMPLOYMENT (in thousands)

▲ 0.4%

| LAS VEGAS              |          |  |
|------------------------|----------|--|
| 2022                   | Sep 2024 |  |
| 1,129