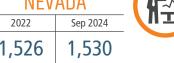

| NEVADA |          |
|--------|----------|
| 2022   | Sep 2024 |
| 4 526  | 4 530    |