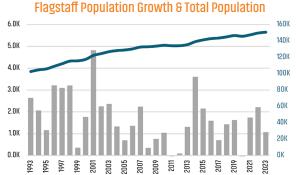

# **NORTHERN ARIZONA** MARKET REPORT







## HOUSING HIGHLIGHTS













PRESCOTT SF MEDIAN RESALE HOME PRICE 3



# MLS RESALE STATISTICS

## PRESCOTT TRI-CITY AREA<sup>1</sup>

PRESCOTT MSA SF HOME SALES YTD

Sep 2023 Sep 2024 2,636 2,559

## PRESCOTT MSA DAYS ON MARKET

Sep 2023 Sep 2024 26 Days 54 Days

## FLAGSTAFF AREA<sup>3</sup>

FLAGSTAFF MSA SF HOME SALES YTD

Sep 2023 Sep 2024 1,107 1,160

## FLAGSTAFF DAYS ON MARKET

Sep 2023 Sep 2024 74 Days 89 Days



## **ECONOMIC TRENDS**<sup>3</sup>

## UNEMPLOYMENT RATE (unadjusted)

PRESCOTT

Sep 2023 Sep 2024
3.7% 3.3%

▼ -0.4%

# FLAGSTAFF

Sep 2023 Sep 2024 4.5% 3.8%

▼ -0.7%

## TOTAL NONFARM EMPLOYMENT (in thousands)

**PRESCOTT** 

Sep 2023 Sep 2024
68.7 71.9

**▲** 4.7%

## FLAGSTAFF

Sep 2023 Sep 2024 **69.0 70.5** 

▲ 2.2%

#### **EMPLOYMENT CHANGE**

## PRESCOTT

Annualized Employment Chan