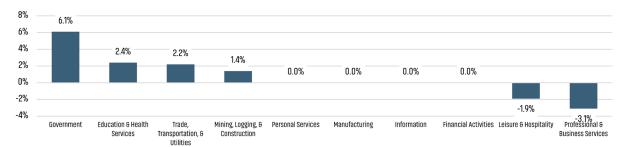

## PRESCOTT MSA DAYS ON MARKET

Sep 2023 Sep 2024 26 Days 54 Days

## FLAGSTAFF AREA<sup>3</sup>

FLAGSTAFF MSA SF HOME SALES YTD

Sep 2023 Sep 2024 1,107 1,160

## FLAGSTAFF DAYS ON MARKET

Sep 2023 Sep 2024 74 Days 89 Days



## **ECONOMIC TRENDS**<sup>3</sup>

## UNEMPLOYMENT RATE (unadjusted)

PRESCOTT

Sep 2023 Sep 2024
3.7% 3.3%

▼ -0.4%

# FLAGSTAFF

Sep 2023 Sep 2024 4.5% 3.8%

▼ -0.7%

## TOTAL NONFARM EMPLOYMENT (in thousands)

**PRESCOTT** 

Sep 2023 Sep 2024
68.7 71.9

**▲** 4.7%

## FLAGSTAFF

Sep 2023 Sep 2024 **69.0 70.5** 

▲ 2.2%

#### **EMPLOYMENT CHANGE**

## PRESCOTT

Annualized Employment Change

2.0%

## FLAGSTAFF

Annualized Employment Change

0.3%

#### **Prescott Change in Employment**



#### Flagstaff Change in Employment



#### Change in Employment by Sector



## 30 Year Fixed Mortgage Rate



St. Louis Fed

#### **US Inflation Rate**



## THE NATION'S LEADING LAND BROKERAGE & ADVISORY FIRM









30 Offices Across the Nation

85+ Specialized Advisors

45+ Staff Professionals

\$15+ Billion in Sales Since 2017

PHOENIX, AZ (HQ)

CASA GRANDE, AZ

PRESCOTT, AZ

TUCSON, AZ

BAY AREA, CA

IRVINE, CA

LODI, CA

PASADENA, CA

ROSEVILLE, CA

SACRAMENTO VALLEY, CA

SAN DIEGO, CA

SANTA BARBARA, CA

VALENCIA, CA

DENVER, CO

JACKSONVILLE, FL

ORLANDO, FL

TAMPA, FL

ATLANTA, GA

BOISE, ID

KANSAS CITY, KS/MO

CHARLOTTE, NC

LAS VEGAS, NV

RENO, NV

GREENVILLE, SC

NASHVILLE, TN

AUSTIN, TX

DALLAS-FORT WORTH, TX

HOUSTON, TX

SALT LAKE CITY, UT

BELLEVUE, WA

**FUTURE OFFICES** 

ALBUQUERQUE, NM

CHARLESTON, SC

COLORADO SPRINGS, CO RALEIGH-DURHAM,