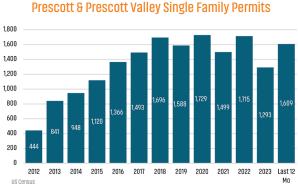

## PRESCOTT TRI-CITY AREA<sup>1</sup>

PRESCOTT MSA SF HOME SALES YTD

Sep 2023 Sep 2024 2,636 2,559