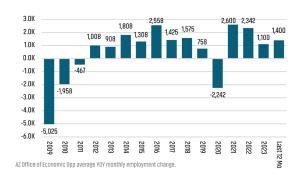

## PRESCOTT

Annualized Employment Change

2.0%

#### **Prescott Change in Employment**