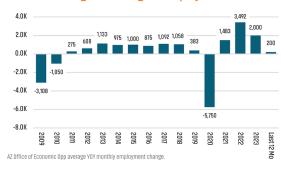

## FLAGSTAFF

Annualized Employment Change

0.3%

#### Flagstaff Change in Employment