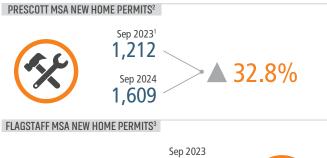

## PRESCOTT TRI-CITY AREA<sup>1</sup>

PRESCOTT MSA SF HOME SALES YTD

Sep 2023 Sep 2024 2,636 2,559