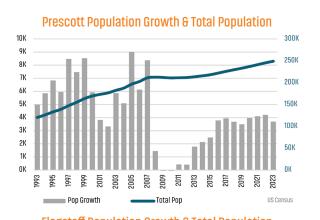

# **NORTHERN ARIZONA** MARKET REPORT







## HOUSING HIGHLIGHTS













PRESCOTT SF MEDIAN RESALE HOME PRICE 3



# MLS RESALE STATISTICS

## PRESCOTT TRI-CITY AREA<sup>1</sup>

PRESCOTT MSA SF HOME SALES YTD

Sep 2023 Sep 2024 2,636 2,559

## PRESCOTT MSA DAYS ON MARKET

Sep 2023 Sep 2024 26 Days 54 Days

## FLAGSTAFF AREA<sup>3</sup>

FLAGSTAFF MSA SF HOME SALES YTD

Sep 2023 Sep 2024 1,107 1,160

## FLAGSTAFF DAYS ON MARKET

Sep 2023 Sep 2024 74 Days 89 Days



## **ECONOMIC TRENDS**<sup>3</sup>

## UNEMPLOYMENT RATE (unadjusted)

PRESCOTT

Sep 2023 Sep 2024
3.7% 3.3%

▼ -0.4%

# FLAGSTAFF

Sep 2023 Sep 2024 4.5% 3.8%

▼ -0.7%

## TOTAL NONFARM EMPLOYMENT (in thousands)

**PRESCOTT** 

Sep 2023 Sep 2024
68.7 71.9

**▲** 4.7%

## FLAGSTAFF

Sep 2023 Sep 2024 **69.0 70.5** 

▲ 2.2%

#### **EMPLOYMENT CHANGE**

## PRESCOTT

Annualized Employment Ch