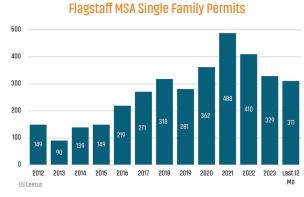

## FLAGSTAFF AREA<sup>3</sup>

FLAGSTAFF MSA SF HOME SALES YTD

Sep 2023 Sep 2024 1,107 1,160