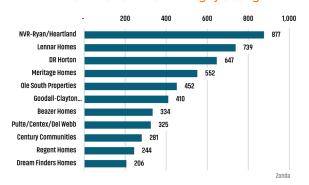

# **NASHVILLE** MARKET REPORT MARKET INSIGHTS · 3Q24 \$587,419 Nashville Unemployment Rate YoY New Home Starts Up YoY New Home Closings Up Land Advisors® ORGANIZATION LANDADVISORS.COM





# NEW HOUSING TRENDS<sup>1</sup>



# 12 Month Homebuilder Ranking by Closings



# **Vacant Developed Lot Supply**



#### ANNUALIZED NEW HOME STARTS



#### ANNUALIZED NEW HOME CLOSINGS



#### MEDIAN NEW HOME PRICE



# **Annual Starts vs Closings**



# MLS RESALE STATISTICS - NASHVILLE MSA SINGLE FAMILY HOMES<sup>2</sup>

# **ANNUALIZED CLOSED SALES**

Sep 2023 **26,682** 

▼ -1.2%

Sep 2024 **26,371** 

# MEDIAN SALE PRICE

Sep 2023 \$468,410 •

▼ -0.3%

Sep 2024 \$467,000

# MONTHS OF INVENTORY

Sep 2023 **3.1 Mo** 

▲ 0.7 Mo

Sep 2024 **3.8 Mo** 

DAYS ON MARKET

Sep 2023 **47 Days** 

▼ -1 Days

Sep 2024 **46 Days** 





# **ECONOMIC TRENDS**<sup>3</sup>

#### UNEMPLOYMENT RATE (unadjusted)

| NASHVILLE |          |
|-----------|----------|
| Sep 2023  | Sep 2024 |
| 7%        | 3.0%     |

Sep 2023 Sep 2024 3.4% 3.2%

▼ -0.2%



▲ 0.3%

TOTAL NONFARM EMPLOY