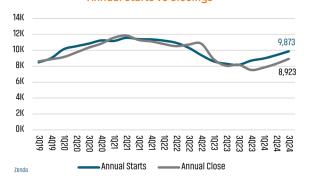

# **NASHVILLE** MARKET REPORT MARKET INSIGHTS · 3Q24 \$587,419 Nashville Unemployment Rate YoY New Home Starts Up YoY New Home Closings Up Land Advisors® ORGANIZATION LANDADVISORS.COM





# NEW HOUSING TRENDS<sup>1</sup>



# 12 Month Homebuilder Ranking by Closings



# **Vacant Developed Lot Supply**



#### ANNUALIZED NEW HOME STARTS



#### ANNUALIZED NEW HOME CLOSINGS



#### MEDIAN NEW HOME PRICE



# **Annual Starts vs Closings**



# MLS RESALE STATISTICS - NASHVILLE MSA SINGLE FAMILY HOMES<sup>2</sup>

# **ANNUALIZED CLOSED SALES**

Sep 2023 **26,682** 

▼ -1.2%

Sep 2024 **26,371** 

# MEDIAN SALE PRICE

Sep 2023 \$468,410 •

▼ -0.3%

Sep 2024 \$467,000

# MONTHS OF INVENTORY

Sep 2023 **3.1 Mo** 

▲ 0.7 Mo

Sep 2024 **3.8 Mo** 

DAYS ON MARKET

Sep 2023 **47 Days** 

▼ -1 Days

Sep 2024 **46 Days** 





# **ECONOMIC TRENDS**<sup>3</sup>

#### UNEMPLOYMENT RATE (unadjusted)

| NASHVILLE |          |
|-----------|----------|
| Sep 2023  | Sep 2024 |
| 7%        | 3.0%     |

Sep 2023 Sep 2024 3.4% 3.2%

▼ -0.2%



▲ 0.3%

TOTAL NONFARM EMPLOYMENT (in thousands)

# **NASHVILLE**

Sep 2023 1,120 1,116

Sep 2023 Sep 2024 3,303 3,267



▲ 0.4%

#### **EMPLOYMENT CHANGE**

# **NASHVILLE**

Annualized Employment Change