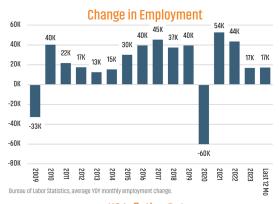

#### **EMPLOYMENT CHANGE**

# **NASHVILLE**

Annualized Employment Change

TENNESSEE Annualized Employment Change

1.6%

0.9%