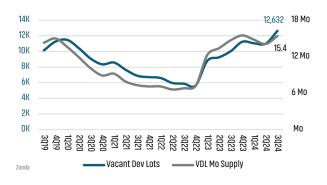

# **NASHVILLE** MARKET REPORT MARKET INSIGHTS · 3Q24 \$587,419 Nashville Unemployment Rate YoY New Home Starts Up YoY New Home Closings Up Land Advisors® ORGANIZATION LANDADVISORS.COM





# NEW HOUSING TRENDS<sup>1</sup>



# 12 Month Homebuilder Ranking by Closings



# **Vacant Developed Lot Supply**



#### ANNUALIZED NEW HOME STARTS



#### ANNUALIZED NEW HOME CLOSINGS



#### MEDIAN NEW HOME PRICE



# **Annual Starts vs Closings**



# MLS RESALE STATISTICS - NASHVILLE MSA SINGLE FAMILY HOMES<sup>2</sup>

# **ANNUALIZED CLOSED SALES**

Sep 2023 **26,682** 

▼ -1.2%

Sep 2024 **26,371** 

# MEDIAN SALE PRICE

Sep 2023 \$468,410 •

▼ -0.3%

Sep 2024 \$467,000

# MONTHS OF INVENTORY

Sep 2023 **3.1 Mo** 

▲ 0.7 Mo

Sep 2024 **3.8 Mo** 

DAYS ON MARKET

Sep 2023 **47 Days** 

▼ -1 Days

Sep 2024 **46 Days** 





# **ECONOMIC TRENDS**<sup>3</sup>

#### UNEMPLOYMENT RATE (unadjusted)

| NASHVILLE |          |
|-----------|----------|
| Sep 2023  | Sep 2024 |
| 7%        | 3.0%     |

Sep 2023 Sep 2024 3.4% 3.2%

▼ -0.2%



▲ 0.3%

TOTAL NONFARM EMPLOYMENT (in thousands)

# **NASHVILLE**