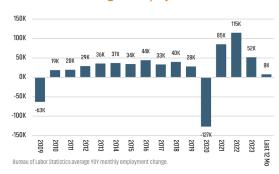

# ORLANDO

Annualized Employment Change

FLORIDA

Annualized Employment Change

0.6% 1.0%