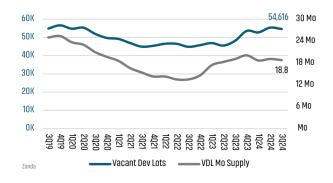

# NEW HOUSING TRENDS<sup>1</sup>

### Single & Multi-Family Permits 35K 30K 25K 20K 15K 10K 2013 2014 2015 2016 2017 2018 2019 2020 2021 2022 2023 Last 12 Mo US Census ■ Single Family ■ Multifamily

# 12 Month Homebuilder Ranking by Closings



# **Vacant Developed Lot Supply**



### ANNUALIZED NEW HOME STARTS



### ANNUALIZED NEW HOME CLOSINGS



### AVERAGE NEW HOME PRICE - CENTRAL FLORIDA



# **Annual Starts vs Closings**



▲ 17 Days

Sep 2024

Sep 2024

58 Days

11,560

# MLS RESALE STATISTICS - ORLANDO<sup>2</sup>

\$370,000

# ANNUALIZED CLOSED SALES Sep 2023 31,990 ▼ -10.3% MEDIAN SALE PRICE Sep 2024 Sep 2024 Sep 2023 Sep 2024 Sep 2023 DAYS ON MARKET Sep 2023 Sep 2023

41 Days

\$380,000





# **ECONOMIC TRENDS**<sup>3</sup>

### UNEMPLOYMENT RATE (unadjusted)

ORLANDO

Sep 2023 Sep 2024 3.1% 3.4%

**FLORIDA** Sep 2023

Sep 2024 3.0% 3.3% ▲ 0.3%



TOTAL NONFARM EMPLOYMENT (in thousands)

▲ 0.3%

# ORLANDO

Sep 2023 1,446 1,429 Sep 2023 Sep 2024

> 10,714 10,670



**EMPLOYMENT CHANGE** 

# ORLANDO

Annualized Employment Change

FLORIDA

Annualized Emp