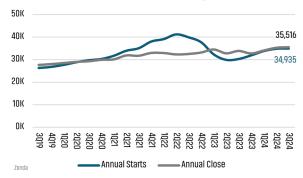

# NEW HOUSING TRENDS<sup>1</sup>

### Single & Multi-Family Permits 35K 30K 25K 20K 15K 10K 2013 2014 2015 2016 2017 2018 2019 2020 2021 2022 2023 Last 12 Mo US Census ■ Single Family ■ Multifamily

# 12 Month Homebuilder Ranking by Closings



# **Vacant Developed Lot Supply**



### ANNUALIZED NEW HOME STARTS



### ANNUALIZED NEW HOME CLOSINGS



### AVERAGE NEW HOME PRICE - CENTRAL FLORIDA



# **Annual Starts vs Closings**



▲ 17 Days

Sep 2024

Sep 2024

58 Days

11,560

# MLS RESALE STATISTICS - ORLANDO<sup>2</sup>

\$370,000

# ANNUALIZED CLOSED SALES Sep 2023 31,990 ▼ -10.3% MEDIAN SALE PRICE Sep 2024 Sep 2024 Sep 2023 Sep 2024 Sep 2023 DAYS ON MARKET Sep 2023 Sep 2023

41 Days

\$380,000





# **ECONOMIC TRENDS**<sup>3</sup>

### UNEMPLOYMENT RATE (unadjusted)

ORLANDO

Sep 2023 Sep 2024 3.1% 3.4%

**FLORIDA** Sep 2023

Sep 2024 3.0% 3.3% ▲ 0.3%



TOTAL NONFARM EMPLOYMENT (in thousands)

▲ 0.3%

# ORLANDO

Sep 2023 1,446 1,429 Sep 2023 Sep 2024

> 10,714 10,670



**EMPLOYMENT CHANGE** 

# ORLANDO

Annualized Employment Change

FLORIDA

Annualized Employment Change

0.6% 1.0%



### **Change in Employment**



# 30 Year Fixed Mortgage Rate



### **US Inflation Rate**



# **MULTIFAMILY STATISTICS**