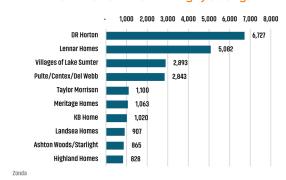

# NEW HOUSING TRENDS<sup>1</sup>

### Single & Multi-Family Permits 35K 30K 25K 20K 15K 10K 2013 2014 2015 2016 2017 2018 2019 2020 2021 2022 2023 Last 12 Mo US Census ■ Single Family ■ Multifamily

# 12 Month Homebuilder Ranking by Closings



# **Vacant Developed Lot Supply**



### ANNUALIZED NEW HOME STARTS



### ANNUALIZED NEW HOME CLOSINGS



### AVERAGE NEW HOME PRICE - CENTRAL FLORIDA



# **Annual Starts vs Closings**



▲ 17 Days

Sep 2024

Sep 2024

58 Days

11,560

# MLS RESALE STATISTICS - ORLANDO<sup>2</sup>

\$370,000

# ANNUALIZED CLOSED SALES Sep 2023 31,990 ▼ -10.3% MEDIAN SALE PRICE Sep 2024 Sep 2024 Sep 2023 Sep 2024 Sep 2023 DAYS ON MARKET Sep 2023 Sep 2023

41 Days

\$380,000





# **ECONOMIC TRENDS**<sup>3</sup>

### UNEMPLOYMENT RATE (unadjusted)

ORLANDO

Sep 2023 Sep 2024 3.1% 3.4%

**FLORIDA** Sep 2023

Sep 2024 3.0% 3.3% ▲ 0.3%



TOTAL NONFARM EMPLOYMENT (in thousands)

▲ 0.3%

# ORLANDO

Sep 2023 1,446 1,429 Sep 2023 Sep 2024

> 10,714 10,670



**EMPLOYMENT CHANGE** 

# ORLANDO

Annualized Emplo