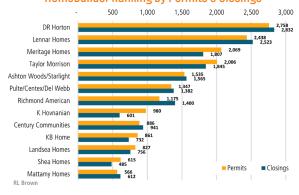

# **PHOENIX** MARKET REPORT

# MARKET INSIGHTS · 3Q24



**Unemployment Rate** 



YoY New Home Permits Up



YoY New Home Closings Down



Median New Home Price



LANDADVISORS.COM





### NEW HOUSING TRENDS<sup>1</sup>

### Single & Multi-Family Permits 40K 30K 2010 2021 2022 2023 Last 12 2012 2014 2015 2016 2017 2018 2019 2020 HBACA, US Census ■ Single Family ■ Multifamily

### Finished Lot Inventory vs. Permits



### Homebuilder Ranking by Permits & Closings



### ANNUALIZED NEW HOME PERMITS<sup>1</sup>



### ANNUALIZED NEW HOME CLOSINGS<sup>2</sup>



### MEDIAN NEW HOME PRICE<sup>2</sup>





### MLS RESALE STATISTICS<sup>2</sup>

# ANNUALIZED SF CLOSED SALES Sep 2023 52,582 ▼ -0.3% 52,415

### **MEDIAN SALE PRICE**

\$\frac{1.2\%}{464,440}\$\$\$ \$470,000

### AVERAGE DAYS ON MARKET



### MONTHS OF INVENTORY

Sep 2023 1.9 Mo 1.1 Mo 3.0 Mo





### **ECONOMIC TRENDS**<sup>3</sup>

### UNEMPLOYMENT RATE (unadjusted)

|     |    |   |   | ΝТ | 11/ |
|-----|----|---|---|----|-----|
| ועו | н. | Н | ы | N  | ΙX  |
|     |    | U | ы | IV | IΛ  |

Sep 2023 Sep 2024 3.7% 3.4%

▼ -0.3%

# ARIZONA

Sep 2023 Sep 2024 4.2% 3.5%

▼ -0.7%



TOTAL NONFARM EMPLOYMENT (in thousands)

### **PHOENIX**

Sep 2023 Sep 2024 2,336 2,459

Sep 2023 Sep 2024 3,27