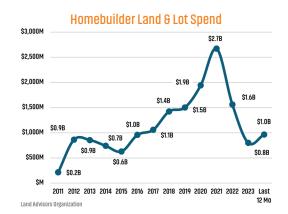

# **PHOENIX** MARKET REPORT

# MARKET INSIGHTS · 3Q24



**Unemployment Rate** 



YoY New Home Permits Up



YoY New Home Closings Down



Median New Home Price



LANDADVISORS.COM





### NEW HOUSING TRENDS<sup>1</sup>

### Single & Multi-Family Permits 40K 30K 2010 2021 2022 2023 Last 12 2012 2014 2015 2016 2017 2018 2019 2020 HBACA, US Census ■ Single Family ■ Multifamily

### Finished Lot Inventory vs. Permits



### Homebuilder Ranking by Permits & Closings



### ANNUALIZED NEW HOME PERMITS<sup>1</sup>



### ANNUALIZED NEW HOME CLOSINGS<sup>2</sup>



### MEDIAN NEW HOME PRICE<sup>2</sup>





### MLS RESALE STATISTICS<sup>2</sup>

# ANNUALIZED SF CLOSED SALES Sep 2023 52,582 ▼ -0.3% 52,415

### **MEDIAN SALE PRICE**

\$\frac{1.2\%}{464,440}\$\$\$ \$470,000

### AVERAGE DAYS ON MARKET



### MONTHS OF INVENTORY

Sep 2023 1.9 Mo 1.1 Mo 3.0 Mo





### **ECONOMIC TRENDS**<sup>3</sup>

### UNEMPLOYMENT RATE (unadjusted)

|     |    |   |   | ΝТ | 11/ |
|-----|----|---|---|----|-----|
| ועו | н. | Н | ы | N  | ΙX  |
|     |    | U | ы | IV | IΛ  |

Sep 2023 Sep 2024 3.7% 3.4%

▼ -0.3%

# ARIZONA

Sep 2023 Sep 2024 4.2% 3.5%

▼ -0.7%



TOTAL NONFARM EMPLOYMENT (in thousands)

### **PHOENIX**

Sep 2023 Sep 2024 2,336 2,459

Sep 2023 Sep 2024 3,274 3,142



▲ 5.3%

**▲** 4.2%

### EMPLOYMENT CHANGE

### **PHOFNIX**

Annualized Employment Change

Annualized Employment Change



1.8%