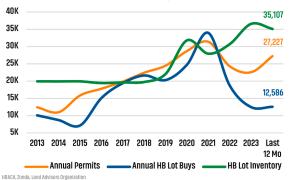

# **PHOENIX** MARKET REPORT

# MARKET INSIGHTS · 3Q24



**Unemployment Rate** 



YoY New Home Permits Up



YoY New Home Closings Down



Median New Home Price



LANDADVISORS.COM





### NEW HOUSING TRENDS<sup>1</sup>

### Single & Multi-Family Permits 40K 30K 2010 2021 2022 2023 Last 12 2012 2014 2015 2016 2017 2018 2019 2020 HBACA, US Census ■ Single Family ■ Multifamily

### Finished Lot Inventory vs. Permits



### Homebuilder Ranking by Permits & Closings



### ANNUALIZED NEW HOME PERMITS<sup>1</sup>



### ANNUALIZED NEW HOME CLOSINGS<sup>2</sup>



### MEDIAN NEW HOME PRICE<sup>2</sup>





### MLS RESALE STATISTICS<sup>2</sup>

# ANNUALIZED SF CLOSED SALES Sep 2023 52,582 ▼ -0.3% 52,415

### **MEDIAN SALE PRICE**

\$\frac{1.2\%}{464,440}\$\$\$ \$470,000

### AVERAGE DAYS ON MARKET



### MONTHS OF INVENTORY

Sep 2023 1.9 Mo 1.1 Mo 3.0 Mo





### **ECONOMIC TRENDS**<sup>3</sup>

### UNEMPLOYMENT RATE (unadjusted)

|     |    |   |   | ΝТ | 11/ |
|-----|----|---|---|----|-----|
| ועו | н. | Н | ы | N  | ΙX  |
|     |    | U | ы | IV | IΛ  |

Sep 2023 Sep 2024 3.7% 3.4%

▼ -0.3%

# ARIZONA

Sep 2023 Sep 2024 4.2% 3.5%

▼ -0.7%



TOTAL NONFARM EMPLOYMENT (in thousands)

### **PHOENIX**

Sep