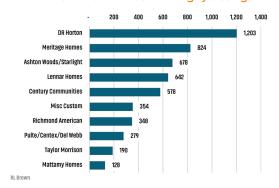

### PINAL COUNTY HOUSING TRENDS<sup>1</sup>

### 12 Month Homebuilder Ranking by Permits



### 12 Month Homebuilder Ranking by Closings



### **Single Family Permits**



### ANNUALIZED NEW HOME PERMITS



### ANNUALIZED NEW HOME CLOSINGS





### MEDIAN NEW HOME PRICE



### **Pinal County Land Transactions Annual Volume**



### MLS RESALE STATISTICS<sup>2</sup>

# ANNUALIZED SF CLOSED SALES Sep 2023 8,365 ▼ -2.3% Sep 2024 8,176

# MEDIAN SALE PRICE

\$374,995 •••••• \$375,000

### AVG DAYS ON MARKET



## MONTHS OF INVENTORY





### **ECONOMIC TRENDS**<sup>3</sup>

### UNEMPLOYMENT RATE

| PINAL    |          |
|----------|----------|
| Sep 2023 | Sep 2024 |
| 4.4%     | 4.2%     |
| ▼ -0.2%  |          |

### ARI70NA Sep 2023 Sep 2024 4.2% 3.5% ▼ -0.7%



### TOTAL NONFARM EMPLOYMENT (in thousands)

PINAL Sep 2023 Sep 2024

69.6 77.0 ▲ 10.5%

Sep 2023 Sep 2024 3,274 3,142

**▲** 4.2%

# **EMPLOYMENT CHANGE**

# PINAL