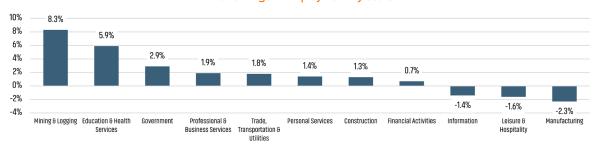

nd Transactions Annual Volume**



### MLS RESALE STATISTICS<sup>2</sup>

# ANNUALIZED SF CLOSED SALES Sep 2023 8,365 ▼ -2.3% Sep 2024 8,176

# MEDIAN SALE PRICE

\$374,995 •••••• \$375,000

### AVG DAYS ON MARKET



## MONTHS OF INVENTORY





### **ECONOMIC TRENDS**<sup>3</sup>

### UNEMPLOYMENT RATE

| PINAL    |          |
|----------|----------|
| Sep 2023 | Sep 2024 |
| 4.4%     | 4.2%     |
| ▼ -0.2%  |          |

### ARI70NA Sep 2023 Sep 2024 4.2% 3.5% ▼ -0.7%



### TOTAL NONFARM EMPLOYMENT (in thousands)

PINAL Sep 2023 Sep 2024

69.6 77.0 ▲ 10.5%

Sep 2023 Sep 2024 3,274 3,142

**▲** 4.2%

# **EMPLOYMENT CHANGE**

# PINAL

Annualized Employment Change

2.1%

# ARIZONA

Annualized Employment Change

2.1%



### **Change In Employment**



### YOY Change in Employment By Sector



### 30 Year Fixed Mortgage Rate



### **US Inflation Rate**



# THE NATION'S LEADING LAND BROKERAGE & ADVISORY FIRM









30 Offices Across the Nation

85+ Specialized Advisors

45+ Staff Professionals

\$15+ Billion in Sales Since 2017

PHOENIX, AZ (HQ) CASA GRANDE, AZ PRESCOTT, AZ TUCSON, AZ BAY AREA, CA IRVINE, CA

LODI, CA PASADENA, CA ROSEVILLE, CA

SACRAMENTO VALLEY, CA SAN DIEGO, CA SANTA BARBARA, CA

> VALENCIA, CA DENVER, CO JACKSONVILLE, FL

ORLANDO, FL TAMPA, FL ATLANTA, GA BOISE, ID KANSAS CITY, KS/MO CHARLOTTE, NC LAS VEGAS, NV RENO, NV GREENVILLE, SC NASHVILLE, TN AUSTIN, TX DALLAS-FORT WORTH, TX HOUSTON, TX SALT LAKE CITY, UT

BELLEVUE, WA

**FUTURE OFFICES** ALBUQUERQUE, NM CHARLESTON, SC COLORADO SPRINGS, CO RALEIGH-DURHAM, NC SAN ANTONIO, TX

Pinal Market Team

Kir