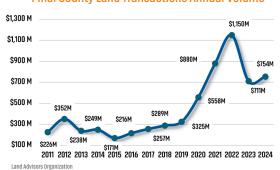

### PINAL COUNTY HOUSING TRENDS<sup>1</sup>

### 12 Month Homebuilder Ranking by Permits



### 12 Month Homebuilder Ranking by Closings



### **Single Family Permits**



### ANNUALIZED NEW HOME PERMITS



### ANNUALIZED NEW HOME CLOSINGS





### MEDIAN NEW HOME PRICE



### **Pinal County Land Transactions Annual Volume**



### MLS RESALE STATISTICS<sup>2</sup>

# ANNUALIZED SF CLOSED SALES Sep 2023 8,365 ▼ -2.3% Sep 2024 8,176

# MEDIAN SALE PRICE

\$374,995 •••••• \$375,000

### AVG DAYS ON MARKET



## MONTHS OF INVENTORY





### **ECONOMIC TRENDS**<sup>3</sup>

### UNEMPLOYMENT RATE

| PINAL    |          |
|----------|----------|
| Sep 2023 | Sep 2024 |
| 4.4%     | 4.2%     |
| ▼ -0.2%  |          |

### ARI70NA Sep 2023 Sep 2024 4.2% 3.5% ▼ -0.7%



### TOTAL NONFARM EMPLOYMENT (in thousands)

PINAL Sep 2023 Sep 2024

69.6 77.0 ▲ 10.5%

Sep 2023 Sep 2024 3,274 3,142

**▲** 4.2%

# **EMPLOYMENT CHANGE**

# PINAL

Annualized Employment Change

2.1%

# ARIZONA

Annualized Employment Change

2.1%



### **Change In Employment**



### YOY Change in Employment By Sector



### 30 Year Fixed Mortgage Rate