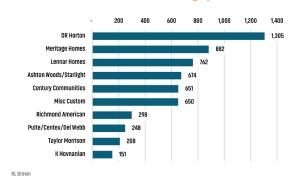

### PINAL COUNTY HOUSING TRENDS<sup>1</sup>

### 12 Month Homebuilder Ranking by Permits



### 12 Month Homebuilder Ranking by Closings



### **Single Family Permits**



### ANNUALIZED NEW HOME PERMITS



### ANNUALIZED NEW HOME CLOSINGS





### MEDIAN NEW HOME PRICE



### **Pinal County Land Transactions Annual Volume**



### MLS RESALE STATISTICS<sup>2</sup>

# ANNUALIZED SF CLOSED SALES Sep 2023 8,365 ▼ -2.3% Sep 2024 8,176

# MEDIAN SALE PRICE

\$374,995 •••••• \$375,000

### AVG DAYS ON MARKET



## MONTHS OF INVENTORY





### **ECONOMIC TRENDS**<sup>3</sup>

### UNEMPLOYMENT RATE

| PINAL    |          |
|----------|----------|
| Sep 2023 | Sep 2024 |
| 4.4%     | 4.2%     |
| ▼ -0.2%  |          |

### ARI70NA Sep 2023 Sep 2024 4.2% 3.5% ▼ -0.7%



### TOTAL NONFARM EMPLOYMENT (in thousands)

PINAL Sep 2023 Sep 2024

69.6 77.0 ▲ 10.5%

Sep 2023 Sep 2024 3,274 3,14