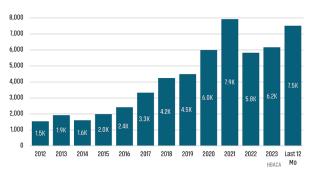

### PINAL COUNTY HOUSING TRENDS<sup>1</sup>

### 12 Month Homebuilder Ranking by Permits



### 12 Month Homebuilder Ranking by Closings



### **Single Family Permits**



### ANNUALIZED NEW HOME PERMITS



### ANNUALIZED NEW HOME CLOSINGS





### MEDIAN NEW HOME PRICE



### **Pinal County Land Transactions Annual Volume**



### MLS RESALE STATISTICS<sup>2</sup>

# ANNUALIZED SF CLOSED SALES Sep 2023 8,365 ▼ -2.3% Sep 2024 8,176

# MEDIAN SALE PRICE

\$374,995 •••••• \$375,000

### AVG DAYS ON MARKET



## MONTHS OF INVENTORY





### **ECONOMIC TRENDS**<sup>3</sup>

### UNEMPLOYMENT RATE

| PINAL    |          |
|----------|----------|
| Sep 2023 | Sep 2024 |
| 4.4%     | 4.2%     |
| ▼ -0.2%  |          |

### ARI70NA Sep 2023 Sep 2024 4.2% 3.5% ▼ -0.7%



### TOTAL NONFARM EMPLOYMENT (in thousands)

PINAL Sep 2023 Sep 2024

69.6 77.0 ▲ 10.5%

Sep 2023 Sep 2024 3,274 3,142

**▲** 4.2%

# **EMPLOYMENT CHANGE**

# PINAL

Annualized Employment Change

2.