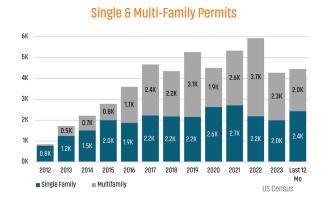

# **RENO** MARKET REPORT







## NEW HOUSING TRENDS<sup>1</sup>



### 





1,268



AVG NEW HOME BASE PRICE









### **ECONOMIC TRENDS**<sup>3</sup>

### UNEMPLOYMENT RATE (unadjusted)

| RENO     |          |
|----------|----------|
| Sep 2023 | Sep 2024 |
| 4.1%     | 4.3%     |
| ▲ 0.2%   |          |

## Sep 2023 Sep 2024 5.2% 5.6% ▲ 0.4%



### TOTAL NONFARM EMPLOYMENT (in thousands)

| RENO     |          |
|----------|----------|
| Sep 2023 | Sep 2024 |
| 258.1    | 258.2    |





▲ 0.1%

## ▲ 0.3%

### EMPLOYMENT CHANGE

## RFNO

Annualized Employment Change

0.7%

## NFVADA

Annualized Employment Change

1.2%



### 30 Year Fixed Mortgage Rate



### Population Growth & Total Population





#### **US Inflation Rate**



### **MULTIFAMILY STATISTICS**

### **Absorption & Deliveries**



### Occupancy & Rent Growth



## THE NATION'S LEAD