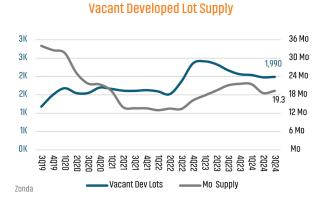

# **RENO** MARKET REPORT







## NEW HOUSING TRENDS<sup>1</sup>



### 





1,268



AVG NEW HOME BASE PRICE









### **ECONOMIC TRENDS**<sup>3</sup>

### UNEMPLOYMENT RATE (unadjusted)

| RENO     |          |
|----------|----------|
| Sep 2023 | Sep 2024 |
| 4.1%     | 4.3%     |
| ▲ 0.2%   |          |

## Sep 2023 Sep 2024 5.2% 5.6% ▲ 0.4%



### TOTAL NONFARM EMPLOYMENT (in thousands)

| RENO     |          |
|----------|----------|
| Sep 2023 | Sep 2024 |
| 258.1    | 258.2    |





▲ 0.1%

## ▲ 0.3%

### EMPLOYMENT CHANGE

## RFNO

Annualized Employment Change

0.7%

## NFVADA

Annualized Employment Change

1.2%



### 30 Year Fixed Mortgage Rate



### Population Growth & Total Population





#### **US Inflation Rate**



### **MULTIFAMILY STATISTICS**

### **Absorption & Deliveries**



### Occupancy & Rent Growth



## THE NATION'S LEADING LAND