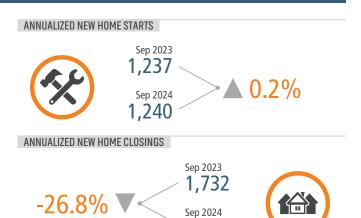

# **RENO** MARKET REPORT







## NEW HOUSING TRENDS<sup>1</sup>



### 





1,268



AVG NEW HOME BASE PRICE









### **ECONOMIC TRENDS**<sup>3</sup>

### UNEMPLOYMENT RATE (unadjusted)

| RENO     |          |
|----------|----------|
| Sep 2023 | Sep 2024 |
| 4.1%     | 4.3%     |
| ▲ 0.2%   |          |

## Sep 2023 Sep 2024 5.2% 5.6% ▲ 0.4%



### TOTAL NONFARM EMPLOYMENT (in thousands)

| RENO     |          |
|----------|----------|
| Sep 2023 | Sep 2024 |
| 258.1    | 258.2    |





▲ 0.1%

## ▲ 0.3%

### EMPLOYMENT CHANGE

## RFNO

Annualized Employment Change

0.7%

## NFVADA

Annualized Employment Change

1.2%



### 30 Year Fixed Mortgage Rate



### Population Growth & Total Population





#### **US Inflation Rate**



### **MULTIFAMILY STATISTICS**

### **Absorption & Deliveries**



### Occupancy & Rent Growth



## THE NATION'S LEADING LAND B