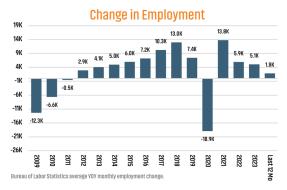

### EMPLOYMENT CHANGE

## RFNO

Annualized Employment Change

0.7%

## NFVADA

Annualized Employment Change

1.2%