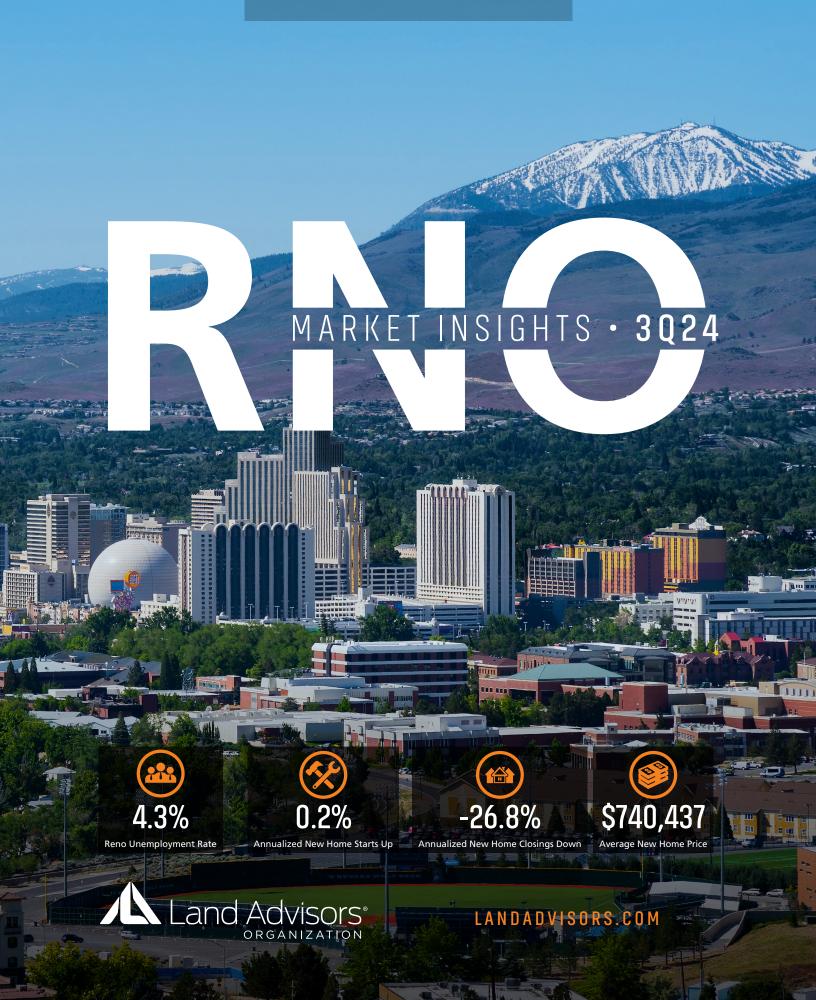

# **RENO** MARKET REPORT

### UNEMPLOYMENT RATE (unadjusted)

| RENO     |          |
|----------|----------|
| Sep 2023 | Sep 2024 |
| 4.1%     | 4.3%     |
| ▲ 0.2%   |          |