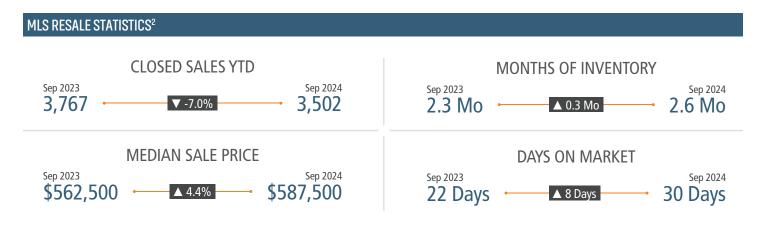

# **RENO** MARKET REPORT







## NEW HOUSING TRENDS<sup>1</sup>



### 





1,268



AVG NEW HOME BASE PRICE









### **ECONOMIC TRENDS**<sup>3</sup>

### UNEMPLOYMENT RATE (unadjusted)

| RENO     |          |
|----------|----------|
| Sep 2023 | Sep 2024 |
| 4.1%     | 4.3%     |
| ▲ 0.2%   |          |

## Sep 2023 Sep 2024 5.2% 5.6% ▲ 0.4%



### TOTAL NONFARM EMPLOYMENT (in thousands)

| RENO     |          |
|----------|----------|
| Sep 2023 | Sep 2024 |
| 258.1    | 258.2    |





▲ 0.1%

## ▲ 0.3%

### EMPLOYMENT CHANGE

## RFNO

Annualized Employment Change

0.7%

## NFVADA

Annualized Employment Change

1.2%



### 30 Year Fixed Mortgage Rate



### Population Growth & Total Population





#### **US Inflation Rate**



### **MULTIFAMILY STATISTICS**

### **Absorption & Deliveries**



### Occupancy & Rent Growth



## THE NATION'S LEADING LAND BROKERAGE & ADVISORY FIRM







85+ Sp