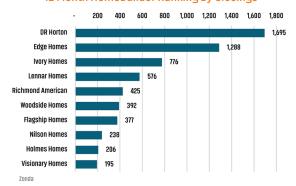

# **UTAH** MARKET REPORT







# NEW HOUSING TRENDS<sup>1</sup>

# Single & Multi-Family Permits



## 12 Month Homebuilder Ranking by Closings



# **Vacant Developed Lot Supply**









# MLS RESALE STATISTICS<sup>2</sup>







# **ECONOMIC TRENDS**<sup>3</sup>

#### UNEMPLOYMENT RATE (unadjusted)

| SALT LAKE CITY |          |
|----------------|----------|
| Sep 2023       | Sep 2024 |
| 2.6%           | 3.6%     |

## UTAH Sep 2023 Sep 2024 2.8% 3.5% ▲ 0.7%



TOTAL NONFARM EMPLOYMENT (in thousands)

▲ 1.0%

| SALT LAKE CITY |          |
|----------------|----------|
| Sep 2023       | Sep 2024 |
| 717 9          | 7133     |

1,752 1,739 ▼ -0.7%

Sep 2023



▼ -0.6%

#### EMPLOYMENT CHANGE

# SALT LAKE CITY

Annualized Employment Change

Annualized Employment Change

Sep 2024



1.0%



#### Population Growth & Total Population



#### **Change in Employment**



#### **US Inflation Rate**



## **MULTIFAMILY STATISTICS**