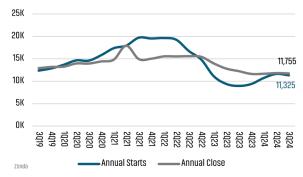

# **UTAH** MARKET REPORT







# NEW HOUSING TRENDS<sup>1</sup>

# Single & Multi-Family Permits



## 12 Month Homebuilder Ranking by Closings



# **Vacant Developed Lot Supply**









# MLS RESALE STATISTICS<sup>2</sup>







# **ECONOMIC TRENDS**<sup>3</sup>

#### UNEMPLOYMENT RATE (unadjusted)

| SALT LAKE CITY |          |
|----------------|----------|
| Sep 2023       | Sep 2024 |
| 2.6%           | 3.6%     |

## UTAH Sep 2023 Sep 2024 2.8% 3.5% ▲ 0.7%



TOTAL NONFARM EMPLOYMENT (in thousands)

▲ 1.0%

| SALT LAKE CITY |          |
|----------------|----------|
| Sep 2023       | Sep 2024 |
| 717 9          | 7133     |

1,752 1,739 ▼ -0.7%

Sep 2023



▼ -0.6%

#### EMPLOYMENT CHANGE

# SALT LAKE CITY

Annualized Employment Change

Annualized Employment Change

Sep 2024



1.0%



#### Population Growth & Total Population



#### **Change in Employment**



#### **US Inflation Rate**



## **MULTIFAMILY STATISTICS**

# **Absorption & Deliveries**





\*Season