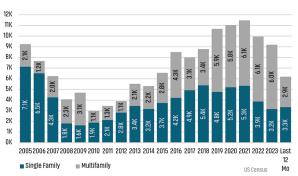

# **UTAH** MARKET REPORT







# NEW HOUSING TRENDS<sup>1</sup>

# Single & Multi-Family Permits



## 12 Month Homebuilder Ranking by Closings



# **Vacant Developed Lot Supply**









# MLS RESALE STATISTICS<sup>2</sup>







# **ECONOMIC TRENDS**<sup>3</sup>

#### UNEMPLOYMENT RATE (unadjusted)

| SALT LAKE CITY |          |
|----------------|----------|
| Sep 2023       | Sep 2024 |
| 2.6%           | 3.6%     |

## UTAH Sep 2023 Sep 2024 2.8% 3.5% ▲ 0.7%



TOTAL NONFARM EMPLOYMENT (in thousands)

▲ 1.0%

| SALT LAKE CITY |          |
|----------------|----------|
| Sep 2023       | Sep 2024 |
| 717 9          | 7133     |

1,752 1,739 ▼ -0.7%

Sep 2023



▼ -0.6%

#### EMPLOYMENT CHANGE

# SALT LAKE CITY

Annualized Employment Change

Annualized Employment Change

Sep 2024



1.0%



#### Population Growth & Total Population



#### **Change in Employment**



#### **US Infl