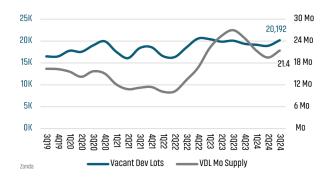

# **UTAH** MARKET REPORT







# NEW HOUSING TRENDS<sup>1</sup>

# Single & Multi-Family Permits



## 12 Month Homebuilder Ranking by Closings



# **Vacant Developed Lot Supply**









# MLS RESALE STATISTICS<sup>2</sup>







# **ECONOMIC TRENDS**<sup>3</sup>

#### UNEMPLOYMENT RATE (unadjusted)

| SALT LAKE CITY |          |
|----------------|----------|
| Sep 2023       | Sep 2024 |
| 2.6%           | 3.6%     |

## UTAH Sep 2023 Sep 2024 2.8% 3.5% ▲ 0.7%



TOTAL NONFARM EMPLOYMENT (in thousands)

▲ 1.0%

| SALT LAKE CITY |          |
|----------------|----------|
| Sep 2023       | Sep 2024 |
| 717 9          | 7133     |

1,752 1,739 ▼ -0.7%

Sep 2023



▼ -0.6%

#### EMPLOYMENT CHANGE

# SALT LAKE CITY

Annualized Employment Change

Annualized Employment Change

Sep 2024



1.0%



#### Population Growth & Total Population



#### **Change in Employment**



#### **US Inflation Rate**



## **MULTIFAMILY STATISTICS**

# **Absorption & Deliveries**





\*