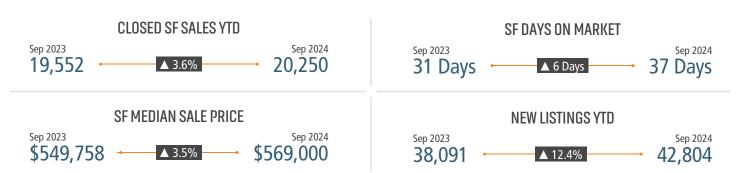

# **UTAH** MARKET REPORT







# NEW HOUSING TRENDS<sup>1</sup>

# Single & Multi-Family Permits



## 12 Month Homebuilder Ranking by Closings



# **Vacant Developed Lot Supply**









# MLS RESALE STATISTICS<sup>2</sup>







# **ECONOMIC TRENDS**<sup>3</sup>

#### UNEMPLOYMENT RATE (unadjusted)

| SALT LAKE CITY |          |
|----------------|----------|
| Sep 2023       | Sep 2024 |
| 2.6%           | 3.6%     |

## UTAH Sep 2023 Sep 2024 2.8% 3.5% ▲ 0.7%



TOTAL NONFARM EMPLOYMENT (in thousands)

▲ 1.0%

| SALT LAKE CITY |          |
|----------------|----------|
| Sep 2023       | Sep 2024 |
| 717 9          | 7133     |

1,752 1,739 ▼ -0.7%

Sep 2023



▼ -0.6%

#### EMPLOYMENT CHANGE

# SALT LAKE CITY

Annualized Employment Change

Annualized Employment Change

Sep 2024



1.0%



#### Population Growth & Total Population



#### **Change in Employment**



#### **US Inflation Rate**



## **MULTIFAMILY STATISTICS**

# **Absorption & Deliveries**





\*Seasonally Adjusted

# Occupancy & Rent Growt