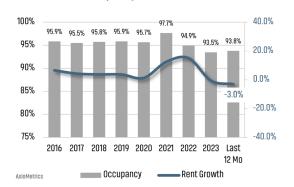

# **ECONOMIC TRENDS**<sup>3</sup>

#### UNEMPLOYMENT RATE (unadjusted)

| SALT LAKE CITY |          |
|----------------|----------|
| Sep 2023       | Sep 2024 |
| 2.6%           | 3.6%     |

## UTAH Sep 2023 Sep 2024 2.8% 3.5% ▲ 0.7%



TOTAL NONFARM EMPLOYMENT (in thousands)

▲ 1.0%

| SALT LAKE CITY |          |
|----------------|----------|
| Sep 2023       | Sep 2024 |
| 717 9          | 7133     |

1,752 1,739 ▼ -0.7%

Sep 2023



▼ -0.6%

#### EMPLOYMENT CHANGE

# SALT LAKE CITY

Annualized Employment Change

Annualized Employment Change

Sep 2024



1.0%



#### Population Growth & Total Population



#### **Change in Employment**



#### **US Inflation Rate**



## **MULTIFAMILY STATISTICS**

# **Absorption & Deliveries**





\*Seasonally Adjusted

# Occupancy & Rent Growth



# THE NATION'S LEADING LAND BROKERAGE & ADVISORY FIRM









30 Offices Across the Nation

85+ Specialized Advisors

45+ Staff Professionals

\$15+ Billion in Sales Since 2017

PHOENIX, AZ (HQ) CASA GRANDE, AZ PRESCOTT, AZ TUCSON, AZ BAY AREA, CA IRVINE, CA LODI, CA PASADENA, CA

ROSEVILLE, CA SACRAMENTO VALLEY, CA SAN DIEGO, CA SANTA BARBARA, CA VALENCIA, CA DENVER, CO JACKSONVILLE, FL

ORLANDO, FL TAMPA, FL ATLANTA, GA BOISE, ID KANSAS CITY, KS/MO CHARLOTTE, NC LAS VEGAS, NV RENO, NV GREENVILLE, SC NASHVILLE, TN AUSTIN, TX DALLAS-FORT WORTH, TX HOUSTON, TX SALT LAKE CITY, UT BELLEVUE, WA

**FUTURE OFFICES** ALBUQUERQUE, NM CHARLESTON, SC COLORADO SPRINGS, CO RALEIGH-DURHAM, NC SAN ANTONIO, TX

Salt Lake City Market Advisor Zachary Hartman | zhartman@landadvisors.com 2265 E Murray Hol