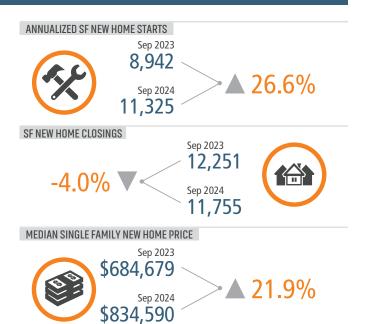

# **UTAH** MARKET REPORT







# NEW HOUSING TRENDS<sup>1</sup>

# Single & Multi-Family Permits



## 12 Month Homebuilder Ranking by Closings



# **Vacant Developed Lot Supply**









# MLS RESALE STATISTICS<sup>2</sup>







# **ECONOMIC TRENDS**<sup>3</sup>

#### UNEMPLOYMENT RATE (unadjusted)

| SALT LAKE CITY |          |
|----------------|----------|
| Sep 2023       | Sep 2024 |
| 2.6%           | 3.6%     |

## UTAH Sep 2023 Sep 2024 2.8% 3.5% ▲ 0.7%



TOTAL NONFARM EMPLOYMENT (in thousands)

▲ 1.0%

| SALT LAKE CITY |          |
|----------------|----------|
| Sep 2023       | Sep 2024 |
| 717 9          | 7133     |

1,752 1,739 ▼ -0.7%

Sep 2023



▼ -0.6%

#### EMPLOYMENT CHANGE

# SALT LAKE CITY

Annualized Employment Change

Annualized Employment Change

Sep 2024



1.0%



#### Population Growth & Total Population



#### **Change in Employment**



#### **US Inflation Rate**



## **MULTIFAMILY STATISTICS**

# **Absorption & Deliveries**





\*Se