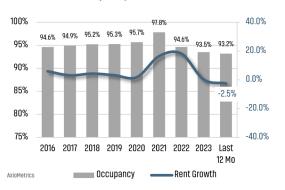

#### MULTIFAMILY STATISTICS

**Population Growth & Total Population** 

**Change in Employment** 

**US Inflation Rate** 

#### **Occupancy & Rent Growth**