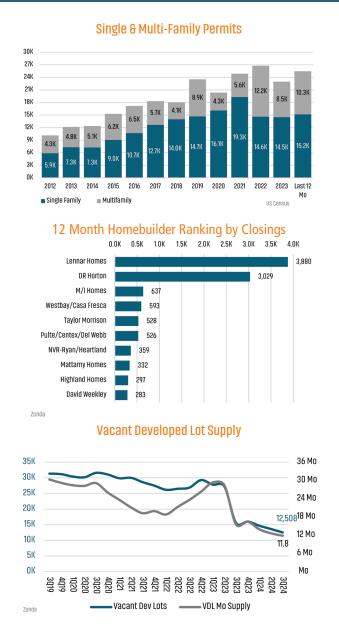

22) 2 (22) 2 (22) 2 (22) 2 (22) 2 (22) 2 (22) 2 (22) 2 (22) 2 (22) 2 (22) 2 (22) 2 (22) 2 (22) 2 (22) 2 (22) 2 (22) 2 (22) 2 (22) 2 (22) 2 (22) 2 (22) 2 (22) 2 (22) 2 (22) 2 (22) 2 (22) 2 (22) 2 (22) 2 (22) 2 (22) 2 (22) 2 (22) 2 (22) 2 (22) 2 (22) 2 (22) 2 (22) 2 (22) 2 (22) 2 (22) 2 (22) 2 (22) 2 (22) 2 (22) 2 (22) 2 (22) 2 (22) 2 (22) 2 (22) 2 (22) 2 (22) 2 (22) 2 (22) 2 (22) 2 (22) 2 (22) 2 (22) 2 (22) 2 (22) 2 (22) 2 (22) 2 (22) 2 (22) 2 (22) 2 (22) 2 (22) 2 (22) 2 (22) 2 (22) 2 (22) 2 (22) 2 (22) 2 (22) 2 (22) 2 (22) 2 (22) 2 (22) 2 (22) 2 (22) 2 (22) 2 (22) 2 (22) 2 (22) 2 (22) 2 (22) 2 (22) 2 (22) 2 (22) 2 (22) 2 (22) 2 (22) 2 (22) 2 (22) 2 (22) 2 (22) 2

Annual Starts Annual Close

\$537,906

Sep 2023

Sep 2024 13,326

13,247

12,036

12,760

# **NEW HOUSING TRENDS<sup>1</sup>**



### MLS RESALE STATISTICS - TAMPA MSA SINGLE FAMILY HOMES<sup>2</sup>







## **ECONOMIC TRENDS<sup>3</sup>**



St. Louis Fed

12,000

#### MULTIFAMILY STATISTICS





**Population Growth & Total Population** 



**Change in Employment** 



**US Inflation Rate** 



#### **Occupancy & Rent Growth**



# THE NATION'S LEADING LAND BROKERAGE & ADVISORY FIRM









PHOENIX, AZ (HQ) CASA GRANDE, AZ PRESCOTT, AZ TUCSON, AZ BAY AREA, CA IRVINE, CA LODI, CA PASADENA, CA ROSEVILLE, CA SACRAMENTO VALLEY, CA SANTA BARBARA, CA VALENCIA, CA DENVER, CO JACKSONVILLE, FL 85+ Specialized Advisors

45+ Staff Professionals

ORLANDO, FL TAMPA, FL ATLANTA, GA BOISE, ID KANSAS CITY, KS/MO CHARLOTTE, NC LAS VEGAS, NV RENO, NV GREENVILLE, SC NASHVILLE, TN AUSTIN, TX DALLAS-FORT WORTH, TX HOUSTON, TX SALT