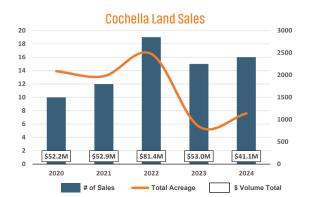

#### **CROP TRENDS**





# \$220.00 \$175.00 \$220.5%



LETTUCE \$/CWT

MILK \$/CWT





### WATER ELEVATION (FEET)









#### **ECONOMIC TRENDS**









10 Year US Treasuries Yield Curve

#### **Central Arizona Land Sales** \$70.3M \$289.9M \$192.2M \$477.9M \$160.8M # of Sales Total Acreage \$ Volume Total





#### **US Inflation Rate**



## THE NATION'S LEADING LAND BROKERAGE & ADVISORY FIRM









30 Offices Across the Nation

85+ Specialized Advisors

45+ Staff Professionals

\$15+ Billion in Sales Since 2017

PHOENIX, AZ (HQ)
CASA GRANDE, AZ
PRESCOTT, AZ
TUCSON, AZ
BAY AREA, CA
IRVINE, CA
LODI, CA

PASADENA, CA ROSEVILLE, CA SACRAMENTO VALLEY, CA SAN DIEGO, CA SANTA BARBARA, CA VALENCIA, CA DENVER, CO

JACKSONVILLE, FL

ORLANDO, FL
TAMPA, FL
ATLANTA, GA
BOISE, ID
KANSAS CITY, KS/MO
CHARLOTTE, NC
LAS VEGAS, NV
RENO, NV
GREENVILLE, SC
NASHVILLE, TN
AUSTIN, TX
DALLAS-FORT WORTH, TX
HOUSTON, TX
SALT LAKE CITY, UT
BELLEVUE, WA

F