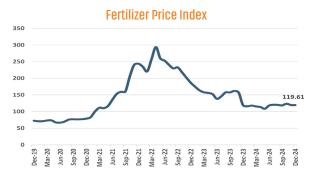

#### **CROP TRENDS**





# \$220.00 \$175.00 \$220.5%



LETTUCE \$/CWT

MILK \$/CWT





### WATER ELEVATION (FEET)









#### **ECONOMIC TRENDS**









10 Year US Treasuries Yield Curve

#### **Central Arizona Land Sales** \$70.3M \$289.9M \$192.2M \$477.9M \$160.8M # of Sales Total Acreage \$ Volume Total





#### **US Inflation Rate**



## THE NATION'S LEADING LAND BROKERAGE & ADVISORY FIRM









30 Offices Across the Nation

85+ Specialized Advisors

45+ Staff Professionals

\$15+ Billion in Sales Since 2017

PHOENIX, AZ (HQ)
CASA GRANDE, AZ
PRESCOTT, AZ
TUCSON, AZ
BAY AREA, CA
IRVINE, CA
LODI, CA

PASADENA, CA ROSEVILLE, CA SACRAMENTO VALLEY, CA SAN DIEGO, CA SANTA BARBARA, CA VALENCIA, CA DENVER, CO

JACKSONVILLE, FL

ORLANDO, FL
TAMPA, FL
ATLANTA, GA
BOISE, ID
KANSAS CITY, KS/MO
CHARLOTTE, NC