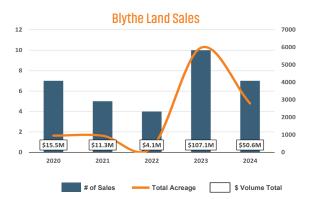

#### **Central Arizona Land Sales** \$70.3M \$289.9M \$192.2M \$477.9M \$160.8M # of Sales Total Acreage \$ Volume Total