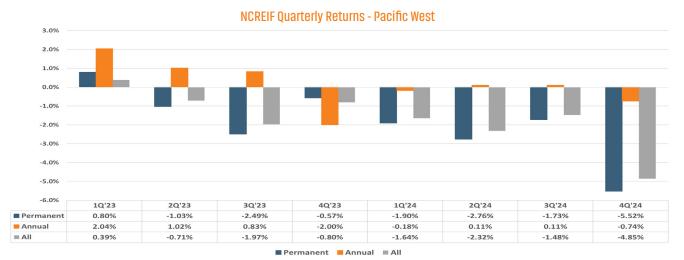

#### **CROP TRENDS**





# \$220.00 \$175.00 \$220.5%



LETTUCE \$/CWT

MILK \$/CWT





### WATER ELEVATION (FEET)









#### **ECONOMIC TRENDS**









10 Year US Treasuries Yield Curve

#### **Central Arizona Land Sales** \$70.3M \$289.9M \$192.2M \$477.9M \$160.8M # of Sales Total Acreage \$ Volume Total





#### **US Inflation Rate**



## THE NATION'S LEADING LAND BROKERAGE & ADVISORY FIRM









30 Offices Across the Nation

85+ Specialized Advisors

45+ Staff Professionals

\$15+ Billion in Sales Since 2017

PHOENIX, AZ (HQ)
CASA GRANDE, AZ
PRESCOTT, AZ
TUCSON, AZ
BAY AREA, CA
IRVINE, CA
LODI, CA

PASADENA, CA ROSEVILLE, CA SACRAMENTO VALLEY, CA SAN DIEGO, CA SANTA BARBARA, CA VALENCIA, CA DENVER, CO

JACKSONVILLE, FL

ORLANDO, FL
TAMPA, FL
ATLANTA, GA
BOISE, ID
KANSAS CITY, KS/MO
CHARLOTTE, NC
LAS VEGAS, NV
RENO, NV
GREENVILLE, SC
NASHVILLE, TN
AUSTIN, TX
DA