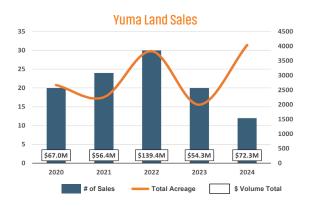

#### **Central Arizona Land Sales** \$70.3M \$289.9M \$192.2M \$477.9M \$160.8M # of Sales Total Acreage \$ Volume Total