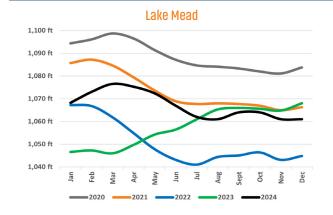

#### **CROP TRENDS**





# \$220.00 \$175.00 \$220.5%



LETTUCE \$/CWT

MILK \$/CWT





### WATER ELEVATION (FEET)









#### **ECONOMIC TRENDS**









10 Year US Treasuries Yield Curve

#### **Central Arizona Land Sales** \$70.3M \$289.9M \$192.2M \$477.9M \$160.8M # of Sales Total Acreage \$ Volume Total





#### **US Inflation Rate**



## THE NATION'S LEADING LAND BROKERAGE & ADVISORY FIRM









30 Offices Across the Nation

85+ Specialized Advisors

45+ Staff Professionals

\$15+ Billion in Sales Since 2017

PHOENIX, AZ (HQ)
CASA GRANDE, AZ
PRESCOTT, AZ
TUCSON, AZ
BAY AREA, CA
IRVINE, CA
LODI, CA

PASADENA, CA ROSEVILLE, CA SACRAMENTO VALLEY, CA SAN DIEGO, CA SANTA BARBARA, CA VALENCIA, CA DENVER, CO

JACKSONVILLE, FL

ORLANDO, FL
TAMPA, FL
ATLANTA, GA
BOISE, ID
KANSAS CITY, KS/MO
CHARLOTTE, NC
LAS VEGAS, NV
RENO, NV
GREENVILLE, SC
NASHVILLE, TN
AUSTIN, TX
DALLAS-FORT WORTH, TX
HOUSTON, T