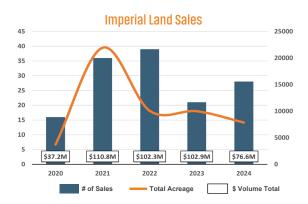

#### **Central Arizona Land Sales** \$70.3M \$289.9M \$192.2M \$477.9M \$160.8M # of Sales Total Acreage \$ Volume Total