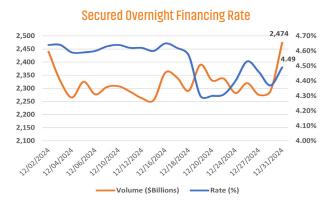

#### **CROP TRENDS**





# \$220.00 \$175.00 \$220.5%



LETTUCE \$/CWT

MILK \$/CWT





### WATER ELEVATION (FEET)









#### **ECONOMIC TRENDS**









10 Year US Treasuries Yield Curve

#### **Central Arizona Land Sales** \$70.3M \$289.9M \$192.2M \$477.9M \$160.8M # of Sales Total Acreage \$ Volume Total





#### **US Inflation Rate**



## THE NATION'S LEADING LAND BROKERAGE & ADVISORY FIRM









30 Offices Across the Nation

85+ Specialized Advisors

45+ Staff Professionals

\$15+ Billion in Sales Since 2017

PHOENIX, AZ (HQ)
CASA GRANDE, AZ
PRESCOTT, AZ
TUCSON, AZ
BAY AREA, CA
IRVINE, CA
LODI, CA

PASADENA, CA ROSEVILLE, CA SACRAMENTO VALLEY, CA SAN DIEGO, CA SANTA BARBARA, CA VALENCIA, CA DENVER, CO

JACKSONVILLE, FL

ORLANDO, FL
TAMPA, FL
ATLANTA, GA
BOISE, ID
KANSAS CITY, KS/MO
CHARLOTTE, NC
LAS VEGAS, NV
RENO, NV
GREENVILLE, SC
NASHVILLE, TN
AUSTIN, TX
DALLAS-FORT WORTH, TX
HOUSTON, TX
SALT LAKE CITY, UT
BELLEVUE, WA

FUT