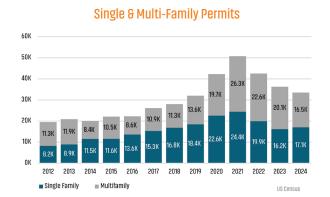

# NEW HOUSING TRENDS<sup>1</sup>

# 15,922 16,799

ANNUALIZED NEW HOME CLOSINGS

AVERAGE NEW HOME PRICE