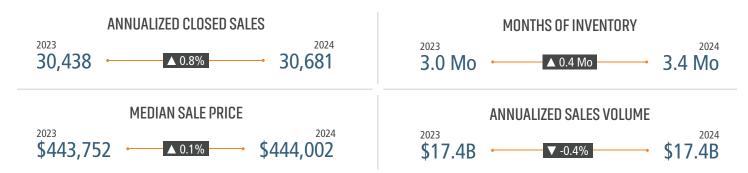

# **AUSTIN** MARKET REPORT MARKETINSIGHTS \$496,363 YoY New Home Starts Up YoY New Home Closings Up Austin Unemployment Rate Land Advisors ORGANIZATION LANDADVISORS.COM





# NEW HOUSING TRENDS<sup>1</sup>



# 12 Month Homebuilder Ranking by Closings



# **Vacant Developed Lot Supply**



# 15,922 16,799

ANNUALIZED NEW HOME CLOSINGS





AVERAGE NEW HOME PRICE





# MLS RESALE STATISTICS - SINGLE FAMILY HOMES<sup>2</sup>







# **ECONOMIC TRENDS**<sup>3</sup>

# UNEMPLOYMENT RATE (unadjusted)

| AUSTIN |      |
|--------|------|
| 2023   | 2024 |
| 3.0%   | 3.1% |
| ▲ 0.1% |      |

# TFXAS 2023 2024 3.9% 4.2% ▲ 0.3%



# TOTAL NONFARM EMPLOYMENT (in thousands)

| AUSTIN  |       |
|---------|-------|
| 2023    | 2024  |
| 1,416   | 1,460 |
| A 2 10/ |       |



▲ 2.6%



#### **EMPLOYMENT CHANGE**

# AUSTIN

Annualized Employment Change

2.2%





# 30 Year Fixed Mortgage Rate



# Population Growth & Total Population



# **Change in Employment**



# **US Inflation Rate**



# **MULTIFAMILY STATISTICS**

# **Absorption & Deliveries**



# Occupancy & Rent Growth



AxioMetrics

Occupancy

----Rent Growth

# THE NATION'S LEADING LAND BROKERAGE & ADVISORY FIRM









30 Offices Across the Nation

85+