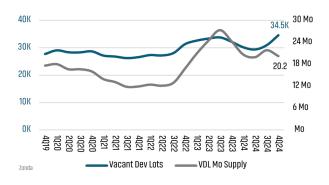

# **AUSTIN** MARKET REPORT MARKETINSIGHTS \$496,363 YoY New Home Starts Up YoY New Home Closings Up Austin Unemployment Rate Land Advisors ORGANIZATION LANDADVISORS.COM





# NEW HOUSING TRENDS<sup>1</sup>



# 12 Month Homebuilder Ranking by Closings



# **Vacant Developed Lot Supply**



# 15,922 16,799

ANNUALIZED NEW HOME CLOSINGS





AVERAGE NEW HOME PRICE





# MLS RESALE STATISTICS - SINGLE FAMILY HOMES<sup>2</sup>







# **ECONOMIC TRENDS**<sup>3</sup>

# UNEMPLOYMENT RATE (unadjusted)

| AUSTIN |      |
|--------|------|
| 2023   | 2024 |
| 3.0%   | 3.1% |
| ▲ 0.1% |      |

# TFXAS 2023 2024 3.9% 4.2% ▲ 0.3%



# TOTAL NONFARM EMPLOYMENT (in thousands)

| AUSTIN  |       |
|---------|-------|
| 2023    | 2024  |
| 1,416   | 1,460 |
| A 2 10/ |       |



▲ 2.6%



#### **EMPLOYMENT CHANGE**

# AUSTIN

Annualized Employment Change

2.2%





# 30 Year Fixed Mortgage Rate



# Population Growth & Total Population



# **Change in Employment**



# **US Inflation Rate**



# **MULTIFAMILY STATISTICS**

# **Absorption & Deliveries**



# Occupancy & Rent Growth