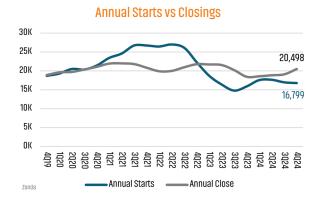

# NEW HOUSING TRENDS<sup>1</sup>

# 15,922 16,799

ANNUALIZED NEW HOME CLOSINGS

AVERAGE NEW HOME PRICE