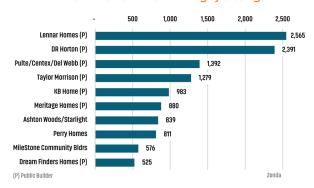

# **AUSTIN** MARKET REPORT MARKETINSIGHTS \$496,363 YoY New Home Starts Up YoY New Home Closings Up Austin Unemployment Rate Land Advisors ORGANIZATION LANDADVISORS.COM





# NEW HOUSING TRENDS<sup>1</sup>



# 12 Month Homebuilder Ranking by Closings



# **Vacant Developed Lot Supply**



# 15,922 16,799

ANNUALIZED NEW HOME CLOSINGS





AVERAGE NEW HOME PRICE





# MLS RESALE STATISTICS - SINGLE FAMILY HOMES<sup>2</sup>







# **ECONOMIC TRENDS**<sup>3</sup>

# UNEMPLOYMENT RATE (unadjusted)

| AUSTIN |      |
|--------|------|
| 2023   | 2024 |
| 3.0%   | 3.1% |
| ▲ 0.1% |      |

# TFXAS 2023 2024 3.9% 4.2% ▲ 0.3%



# TOTAL NONFARM EMPLOYMENT (in thousands)

| AUSTIN  |       |
|---------|-------|
| 2023    | 2024  |
| 1,416   | 1,460 |
| A 2 10/ |       |



▲ 2.6%



#### **EMPLOYMENT CHANGE**

# AUSTIN

Annualized Employment Change

2.2%





# 30 Year Fixed Mortgage Rate



# Population Growth & Total Population



# **Change in Employment**



# **US Inflation Rate**



# **MULTIFAMILY STATISTICS**

# **Absorption & Delive