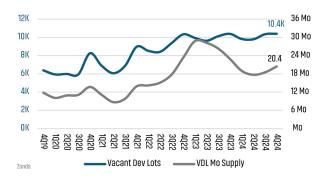

## **BOISE** MARKET REPORT





3.4%

**Boise Unemployment Rate** 



34.4%

YoY New Home Starts Up



15.9%

YoY New Home Closings Up



\$496,363

Average New Home Price



LANDADVISORS.COM





#### NEW HOUSING TRENDS<sup>1</sup>



#### YTD Homebuilder Ranking by Closings



#### **Vacant Developed Lot Supply**



# 5,449 2024 7,323 ANNUALIZED NEW HOME STARTS 5,449 34.4%

ANNUALIZED NEW HOME CLOSINGS





AVERAGE NEW HOME PRICE







#### MLS RESALE STATISTICS - SINGLE FAMILY HOMES<sup>2</sup>

## ADA COUNTY MEDIAN SALE PRICE

\$524,990 • \$540,000 \$540,000

## CANYON COUNTY MEDIAN SALE PRICE

\$400,000 **\$415,000** 

#### TOTAL DOLLAR VOLUME SOLD YTD

#### TOTAL DOLLAR VOLUME SOLD YTD







#### **ECONOMIC TRENDS**<sup>3</sup>

#### UNEMPLOYMENT RATE (unadjusted)

| BOISE  |      |  |
|--------|------|--|
| 2023   | 2024 |  |
| 3.0%   | 3.4% |  |
| ▲ 0.4% |      |  |

#### IDAHO 2023 2024 3.3% 3.8% ▲ 0.5%



DOLOE

TOTAL NONFARM EMPLOYMENT (in thousands)

| RAISE  |       |  |
|--------|-------|--|
| 2023   | 2024  |  |
| 410.6  | 431.5 |  |
| ▲ 5.1% |       |  |

| IDAHO |       |
|-------|-