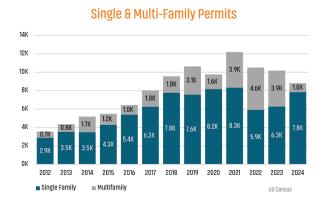

#### NEW HOUSING TRENDS<sup>1</sup>

# 5,449 2024 7,323 ANNUALIZED NEW HOME STARTS 5,449 34.4%

ANNUALIZED NEW HOME CLOSINGS

AVERAGE NEW HOME PRICE