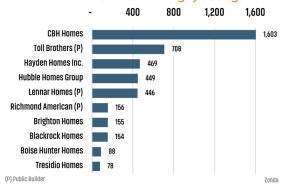

## **BOISE** MARKET REPORT





3.4%

**Boise Unemployment Rate** 



34.4%

YoY New Home Starts Up



15.9%

YoY New Home Closings Up



\$496,363

Average New Home Price



LANDADVISORS.COM





#### NEW HOUSING TRENDS<sup>1</sup>



#### YTD Homebuilder Ranking by Closings



#### **Vacant Developed Lot Supply**



# 5,449 2024 7,323 ANNUALIZED NEW HOME STARTS 5,449 34.4%

ANNUALIZED NEW HOME CLOSINGS





AVERAGE NEW HOME PRICE







#### MLS RESALE STATISTICS - SINGLE FAMILY HOMES<sup>2</sup>

## ADA COUNTY MEDIAN SALE PRICE

\$524,990 • \$540,000 \$540,000

## CANYON COUNTY MEDIAN SALE PRICE

\$400,000 **\$415,000** 

#### TOTAL DOLLAR VOLUME SOLD YTD

#### TOTAL DOLLAR VOLUME SOLD YTD







#### **ECONOMIC TRENDS**<sup>3</sup>

#### UNEMPLOYMENT RATE (unadjusted)

| BOISE  |      |  |
|--------|------|--|
| 2023   | 2024 |  |
| 3.0%   | 3.4% |  |
| ▲ 0.4% |      |  |

#### IDAHO 2023 2024 3.3% 3.8% ▲ 0.5%



DOLOE

TOTAL NONFARM EMPLOYMENT (in thousands)

| RAISE  |       |  |
|--------|-------|--|
| 2023   | 2024  |  |
| 410.6  | 431.5 |  |
| ▲ 5.1% |