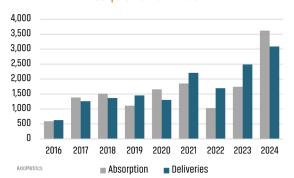

LD YTD

#### TOTAL DOLLAR VOLUME SOLD YTD







#### **ECONOMIC TRENDS**<sup>3</sup>

#### UNEMPLOYMENT RATE (unadjusted)

| BOISE  |      |  |
|--------|------|--|
| 2023   | 2024 |  |
| 3.0%   | 3.4% |  |
| ▲ 0.4% |      |  |

#### IDAHO 2023 2024 3.3% 3.8% ▲ 0.5%



DOLOE

TOTAL NONFARM EMPLOYMENT (in thousands)

| RAISE  |       |  |
|--------|-------|--|
| 2023   | 2024  |  |
| 410.6  | 431.5 |  |
| ▲ 5.1% |       |  |

| IDAHO |       |
|-------|-------|
| 2023  | 2024  |
| 935.2 | 962.9 |

▲ 3.0%



**EMPLOYMENT CHANGE** 

#### BOISE

Annualized Employment Change

Annualized Employment Change



3.0%

1.7%



#### Population Growth & Total Population



#### **Change in Employment**



#### **US Inflation Rate**



#### **MULTIFAMILY STATISTICS**

#### **Absorption & Deliveries**



#### Occupancy & Rent Growth



### THE NATION'S LEADING LAND BROKERAGE & ADVISORY FIRM









30 Offices Across the Nation

85+ Specialized Advisors

45+ Staff Professionals

\$15+ Billion in Sales Since 2017

PHOENIX, AZ (HQ)

CASA GRANDE, AZ

PRESCOTT, AZ

TUCSON, AZ

BAY AREA, CA

IRVINE, CA

LODI, CA

PASADENA, CA

ROSEVILLE, CA

SACRAMENTO VALLEY, CA

SAN DIEGO, CA

SANTA BARBARA, CA

VALENCIA, CA

DENVER, CO

JACKSONVILLE, FL

ORLANDO, FL

TAMPA, FL

ATLANTA, GA

BOISE, ID

KANSAS CITY, KS/MO

CHARLOTTE, NC

LAS VEGAS, NV

RENO, NV

GREENVILLE, SC

NASHVILLE, TN

AUSTIN, TX

DALLAS-FORT WORTH, TX

HOUSTON, TX

SALT LAKE CITY, UT

BELLEVUE, WA

**FUTURE OFFICES** 

ALBUQUERQUE, NM

CHARLESTON, SC

COLORADO SPRINGS, CO RALEIGH-DURHAM, NC

SAN ANTONIO, TX

Boise Market Advisor

Tyl