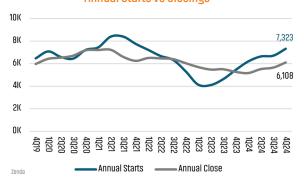

#### NEW HOUSING TRENDS<sup>1</sup>

# 5,449 2024 7,323 ANNUALIZED NEW HOME STARTS 5,449 34.4%

ANNUALIZED NEW HOME CLOSINGS

AVERAGE NEW HOME PRICE