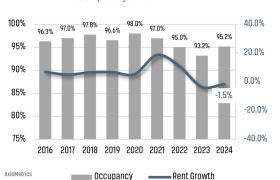

SOLD YTD







#### **ECONOMIC TRENDS**<sup>3</sup>

#### UNEMPLOYMENT RATE (unadjusted)

| BOISE  |      |  |
|--------|------|--|
| 2023   | 2024 |  |
| 3.0%   | 3.4% |  |
| ▲ 0.4% |      |  |

#### IDAHO 2023 2024 3.3% 3.8% ▲ 0.5%



DOLOE

TOTAL NONFARM EMPLOYMENT (in thousands)

| RAISE  |       |  |
|--------|-------|--|
| 2023   | 2024  |  |
| 410.6  | 431.5 |  |
| ▲ 5.1% |       |  |

| IDAHO |       |
|-------|-------|
| 2023  | 2024  |
| 935.2 | 962.9 |

▲ 3.0%



**EMPLOYMENT CHANGE** 

#### BOISE

Annualized Employment Change

Annualized Employment Change



3.0%

1.7%



#### Population Growth & Total Population



#### **Change in Employment**



#### **US Inflation Rate**



#### **MULTIFAMILY STATISTICS**

#### **Absorption & Deliveries**



#### Occupancy & Rent Growth



### THE NATION'S LEADING LAND BROKERAGE & ADVISORY FIRM









30 Offices Across the Nation

85+ Specialized Advisors

45+ Staff Professionals

\$15+ Billion in Sales Since 2017

PHOENIX, AZ (HQ)

CASA GRANDE, AZ

PRESCOTT, AZ

TUCSON, AZ

BAY AREA, CA

IRVINE, CA

LODI, CA

PASADENA, CA

ROSEVILLE, CA

SACRAMENTO VALLEY, CA

SAN DIEGO, CA

SANTA BARBARA, CA

VALENCIA, CA

DENVER, CO

JACKSONVILLE, FL

ORLANDO, FL

TAMPA, FL

ATLANTA, GA

BOISE, ID

KANSAS CITY, KS/MO

CHARLOTTE, NC

LAS VEGAS, NV

RENO, NV

GREENVILLE, SC

NASHVILLE, TN

AUSTIN, TX

DALLAS-FORT WORTH, TX

HOUSTON, TX

SALT LAKE CITY, UT

BELLEVUE, WA

**FUTURE OFFICES** 

ALBUQUERQUE, NM

CHARLESTON, SC

COLORADO SPRINGS, CO RALEIGH-DURHAM, NC

SAN ANTONIO, TX

Boise Market Advisor

Tyler Johnson | tjohnson@landadviso