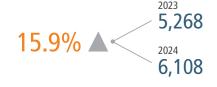

## **BOISE** MARKET REPORT

3.4%

**Boise Unemployment Rate** 

34.4%

YoY New Home Starts Up

15.9%

YoY New Home Closings Up

\$496,363