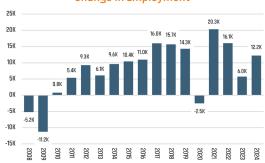

#### **Change in Employment**

#### BOISE

Annualized Employment Change

Annualized Employment Change

3.0%

1.7%

▲ 3.0%

**EMPLOYMENT CHANGE** 