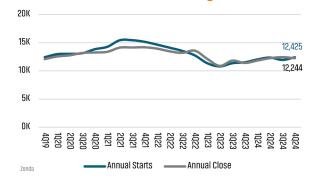

# **CHARLOTTE** MARKET REPORT







### NEW HOUSING TRENDS<sup>1</sup>

### Single & Multi-Family Permits



### 12 Month Homebuilder Ranking by Closings



### **Vacant Developed Lot Supply**



### ANNUALIZED NEW HOME STARTS



### ANNUALIZED NEW HOME CLOSINGS



#### AVERAGE NEW HOME PRICE



### **Annual Starts vs Closings**



### MLS RESALE STATISTICS - SINGLE FAMILY HOMES<sup>2</sup>









### **ECONOMIC TRENDS**<sup>3</sup>

### UNEMPLOYMENT RATE (unadjusted)

| CHARLOTTE |      |  |  |
|-----------|------|--|--|
| 2023      | 2024 |  |  |
| 3.1%      | 3.3% |  |  |
| ▲ 0.2%    |      |  |  |

### NORTH CAROLINA 2023 2024 3.6% 3.7% ▲ 0.1%



TOTAL NONFARM EMPLOYMENT (in thousands)

# **CHARLOTTE**

| 2023        | 2024  |  |
|-------------|-------|--|
| 1,406       | 1,426 |  |
| <b>1.5%</b> |       |  |

|       | 00   | <b></b> | 0.4 | D 6  | 51.1 |      |
|-------|------|---------|-----|------|------|------|
| N     | IIIK | IH.     | 1:4 | ١X١  | ш    | NA   |
| - 1 1 | IOIN | 111     | U1  | 1116 | JLI  | 14/1 |

| 2023  | 2024  |
|-------|-------|
| 5,061 | 5,066 |



**EMPLOYMENT CHANGE** 

### **