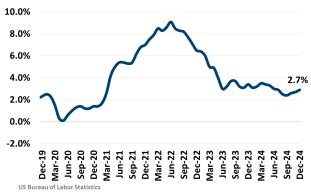

.6% 3.7% ▲ 0.1%



TOTAL NONFARM EMPLOYMENT (in thousands)

# **CHARLOTTE**

| 2023        | 2024  |  |
|-------------|-------|--|
| 1,406       | 1,426 |  |
| <b>1.5%</b> |       |  |

|       | 00   | <b></b> | 0.4 | D 6  | 51.1 |      |
|-------|------|---------|-----|------|------|------|
| N     | IIIK | IH.     | 1:4 | ١X١  | ш    | NA   |
| - 1 1 | IOIN | 111     | U1  | 1116 | JLI  | 14/1 |

| 2023  | 2024  |
|-------|-------|
| 5,061 | 5,066 |



**EMPLOYMENT CHANGE** 

### **CHARLOTTE**

Annualized Employment Change

0.7%

## NORTH CAROLINA

Annualized Employment Change

0.4%



### 30 Year Fixed Mortgage Rate



### Population Growth & Total Population



### **Change in Employment**



Bureau of Labor Statistics average YOY monthly employment change

### **US Inflation Rate**



### **MULTIFAMILY STATISTICS**

### **Absorption & Deliveries**



# Occupancy & Rent Growth



# THE NATION'S LEADING LAND BROKERAGE & ADVISORY FIRM









30 Offices Across the Nation

85+ Specialized Advisors

45+ Staff Professionals

\$15+ Billion in Sales Since 2017

PHOENIX, AZ (HQ)

CASA GRANDE, AZ

PRESCOTT, AZ

TUCSON, AZ

BAY AREA, CA

IRVINE, CA

LODI, CA

PASADENA, CA

ROSEVILLE, CA

SACRAMENTO VALLEY, CA

SAN DIEGO, CA

SANTA BARBARA, CA

VALENCIA, CA

DENVER, CO

JACKSONVILLE, FL

ORLANDO, FL

TAMPA, FL

ATLANTA, GA

BOISE, ID

KANSAS CITY, KS/MO

CHARLOTTE, NC

LAS VEGAS, NV

RENO, NV

GREENVILLE, SC

NASHVILLE, TN

AUSTIN, TX

DALLAS-FORT WORTH, TX

HOUSTON, TX

SALT LAKE CITY, UT

BELLEVUE, WA

**FUTURE OFFICES** 

ALBUQUERQUE, NM

CHARLESTON, SC

COLORADO SPRINGS, CO