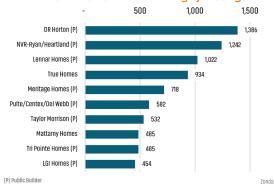

# **CHARLOTTE** MARKET REPORT







### NEW HOUSING TRENDS<sup>1</sup>

### Single & Multi-Family Permits



### 12 Month Homebuilder Ranking by Closings



### **Vacant Developed Lot Supply**



### ANNUALIZED NEW HOME STARTS



### ANNUALIZED NEW HOME CLOSINGS



#### AVERAGE NEW HOME PRICE



### **Annual Starts vs Closings**



### MLS RESALE STATISTICS - SINGLE FAMILY HOMES<sup>2</sup>









### **ECONOMIC TRENDS**<sup>3</sup>

### UNEMPLOYMENT RATE (unadjusted)

| CHARLOTTE |      |  |  |
|-----------|------|--|--|
| 2023      | 2024 |  |  |
| 3.1%      | 3.3% |  |  |
| ▲ 0.2%    |      |  |  |

### NORTH CAROLINA 2023 2024 3.6% 3.7% ▲ 0.1%



TOTAL NONFARM EMPLOYMENT (in thousands)

# **CHARLOTTE**

| 2023        | 2024  |  |
|-------------|-------|--|
| 1,406       | 1,426 |  |
| <b>1.5%</b> |       |  |

|       | 00   | <b></b> | 0.4 | D 6  | 51.1 |      |
|-------|------|---------|-----|------|------|------|
| N     | IIIK | IH