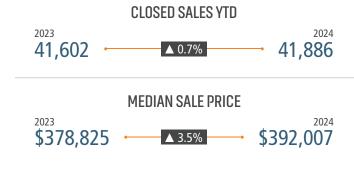

# **CHARLOTTE** MARKET REPORT







### NEW HOUSING TRENDS<sup>1</sup>

### Single & Multi-Family Permits



### 12 Month Homebuilder Ranking by Closings



### **Vacant Developed Lot Supply**



### ANNUALIZED NEW HOME STARTS



### ANNUALIZED NEW HOME CLOSINGS



#### AVERAGE NEW HOME PRICE



### **Annual Starts vs Closings**



### MLS RESALE STATISTICS - SINGLE FAMILY HOMES<sup>2</sup>









### **ECONOMIC TRENDS**<sup>3</sup>

### UNEMPLOYMENT RATE (unadjusted)

| CHARLOTTE |      |  |  |
|-----------|------|--|--|
| 2023      | 2024 |  |  |
| 3.1%      | 3.3% |  |  |
| ▲ 0.2%    |      |  |  |

### NORTH CAROLINA 2023 2024 3.6% 3.7% ▲ 0.1%



TOTAL NONFARM EMPLOYMENT (in thousands)

# **CHARLOTTE**

| 2023        | 2024  |  |
|-------------|-------|--|
| 1,406       | 1,426 |  |
| <b>1.5%</b> |       |  |

|       | 00   | <b></b> | 0.4 | D 6  | 51.1 |      |
|-------|------|---------|-----|------|------|------|
| N     | IIIK | IH.     | 1:4 | ١X١  | ш    | NA   |
| - 1 1 | IOIN | 111     | U1  | 1116 | JLI  | 14/1 |

| 2023  | 2024  |
|-------|-------|
| 5,061 | 5,066 |



**EMPLOYMENT CHANGE** 

### **CHARLOTTE**

Annualized Employment Change

0.7%

## NORTH CAROL