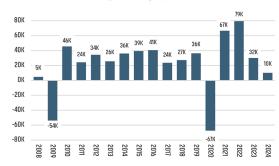

### **Change in Employment**

Bureau of Labor Statistics average YOY monthly employment change