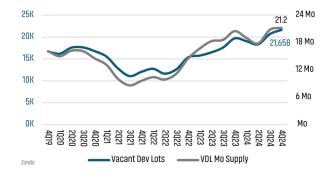

# **CHARLOTTE** MARKET REPORT







### NEW HOUSING TRENDS<sup>1</sup>

### Single & Multi-Family Permits



### 12 Month Homebuilder Ranking by Closings



### **Vacant Developed Lot Supply**



### ANNUALIZED NEW HOME STARTS



### ANNUALIZED NEW HOME CLOSINGS



#### AVERAGE NEW HOME PRICE



### **Annual Starts vs Closings**



### MLS RESALE STATISTICS - SINGLE FAMILY HOMES<sup>2</sup>









### **ECONOMIC TRENDS**<sup>3</sup>

### UNEMPLOYMENT RATE (unadjusted)

| CHARLOTTE |      |  |  |
|-----------|------|--|--|
| 2023      | 2024 |  |  |
| 3.1%      | 3.3% |  |  |
| ▲ 0.2%    |      |  |  |

### NORTH CAROLINA 2023 2024 3.6% 3.7% ▲ 0.1%



TOTAL NONFARM EMPLOYMENT (in thousands)

# **CHARLOTTE**

| 2023        | 2024  |  |
|-------------|-------|--|
| 1,406       | 1,426 |  |
| <b>1.5%</b> |       |  |

|       | 00   | <b></b> | 0.4 | D 6  | 51.1 |      |
|-------|------|---------|-----|------|------|------|
| N     | IIIK | IH.     | 1:4 | ١X١  | ш    | NA   |
| -