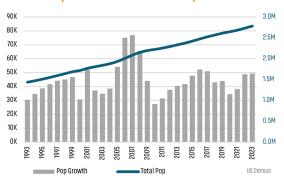

|------|--|--|
| 2023      | 2024 |  |  |
| 3.1%      | 3.3% |  |  |
| ▲ 0.2%    |      |  |  |

### NORTH CAROLINA 2023 2024 3.6% 3.7% ▲ 0.1%



TOTAL NONFARM EMPLOYMENT (in thousands)

# **CHARLOTTE**

| 2023        | 2024  |  |
|-------------|-------|--|
| 1,406       | 1,426 |  |
| <b>1.5%</b> |       |  |

|       | 00   | <b></b> | 0.4 | D 6  | 51.1 |      |
|-------|------|---------|-----|------|------|------|
| N     | IIIK | IH.     | 1:4 | ١X١  | ш    | NA   |
| - 1 1 | IOIN | 111     | U1  | 1116 | JLI  | 14/1 |

| 2023  | 2024  |
|-------|-------|
| 5,061 | 5,066 |



**EMPLOYMENT CHANGE** 

### **CHARLOTTE**

Annualized Employment Change

0.7%

## NORTH CAROLINA

Annualized Employment Change

0.4%



### 30 Year Fixed Mortgage Rate



### Population Growth & Total Population



### **Change in Employment**



Bureau of Labor Statistics average YOY monthly employment change

### **US Inflation Rate**



### **MULTIFAMILY STATISTICS**

### **Absorption & Deliveries**



# Occupancy & Rent Growth



# THE NATION'S LEADING LAND BROKERAGE & ADVISORY FIRM









30 Offices Across the Nation

85+ Specialized Advisors

45+ Staff Professionals

\$15+ Billion in Sales Since 2017

PHOENIX, AZ (HQ)

CASA GRANDE, AZ

PRESCOTT, AZ

TUCSON, AZ

BAY AREA, CA

IRVINE, CA

LODI, CA

PASADENA, CA

ROSEVILLE, CA

SACRAMENTO VALLEY, CA

SAN DIEGO, CA

SANTA BARBARA, CA

VALENCIA, CA

DENVER, CO

JACKSONVILLE, FL

ORLANDO, FL

TAMPA, FL

ATLANTA, GA

BOISE, ID

KANSAS CITY, KS/MO

CHARLOTTE, NC

LAS VEGAS, NV

RENO, NV

GREENVILLE, SC

NASHVILLE, TN

AUSTIN, TX

DALLAS-FORT WORTH,