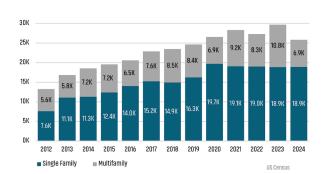

# **CHARLOTTE** MARKET REPORT







### NEW HOUSING TRENDS<sup>1</sup>

### Single & Multi-Family Permits



### 12 Month Homebuilder Ranking by Closings



### **Vacant Developed Lot Supply**



### ANNUALIZED NEW HOME STARTS



### ANNUALIZED NEW HOME CLOSINGS



#### AVERAGE NEW HOME PRICE



### **Annual Starts vs Closings**



### MLS RESALE STATISTICS - SINGLE FAMILY HOMES<sup>2</sup>









### **ECONOMIC TRENDS**<sup>3</sup>

### UNEMPLOYMENT RATE (unadjusted)

| CHARLOTTE |      |  |  |
|-----------|------|--|--|
| 2023      | 2024 |  |  |
| 3.1%      | 3.3% |  |  |
| ▲ 0.2%    |      |  |  |

### NORTH CAROLINA 2023 2024 3.6% 3.7% ▲ 0.1%



TOTAL NONFARM EMPLOYMENT (in thousands)

# **CHARLOTTE**

| 2023        | 2024  |  |
|-------------|-------|--|
| 1,406       | 1,426 |  |
| <b>1.5%</b> |       |  |

|       | 00   | <b></b> | 0.4 | D 6  | 51.1 |      |
|-------|------|---------