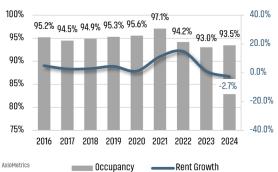

4  |  |
|-------------|-------|--|
| 1,406       | 1,426 |  |
| <b>1.5%</b> |       |  |

|       | 00   | <b></b> | 0.4 | D 6  | 51.1 |      |
|-------|------|---------|-----|------|------|------|
| N     | IIIK | IH.     | 1:4 | ١X١  | ш    | NA   |
| - 1 1 | IOIN | 111     | U1  | 1116 | JLI  | 14/1 |

| 2023  | 2024  |
|-------|-------|
| 5,061 | 5,066 |



**EMPLOYMENT CHANGE** 

### **CHARLOTTE**

Annualized Employment Change

0.7%

## NORTH CAROLINA

Annualized Employment Change

0.4%



### 30 Year Fixed Mortgage Rate



### Population Growth & Total Population



### **Change in Employment**



Bureau of Labor Statistics average YOY monthly employment change

### **US Inflation Rate**



### **MULTIFAMILY STATISTICS**

### **Absorption & Deliveries**



# Occupancy & Rent Growth



# THE NATION'S LEADING LAND BROKERAGE & ADVISORY FIRM









30 Offices Across the Nation

85+ Specialized Advisors

45+ Staff Professionals

\$15+ Billion in Sales Since 2017

PHOENIX, AZ (HQ)

CASA GRANDE, AZ

PRESCOTT, AZ

TUCSON, AZ

BAY AREA, CA

IRVINE, CA

LODI, CA

PASADENA, CA

ROSEVILLE, CA

SACRAMENTO VALLEY, CA

SAN DIEGO, CA

SANTA BARBARA, CA

VALENCIA, CA

DENVER, CO

JACKSONVILLE, FL

ORLANDO, FL

TAMPA, FL

ATLANTA, GA

BOISE, ID

KANSAS CITY, KS/MO

CHARLOTTE, NC

LAS VEGAS, NV

RENO, NV

GREENVILLE, SC

NASHVILLE, TN

AUSTIN, TX

DALLAS-FORT WORTH, TX

HOUSTON, TX

SALT LAKE CITY, UT

BELLEVUE, WA

**FUTURE OFFICES** 

ALBUQUERQUE, NM

CHARLESTON, SC

COLORADO SPRINGS, CO RALEIGH-DURHAM, NC

SAN ANTONIO, TX

Charlotte Market Team

Forde Britt | fbritt@landadvisors.co