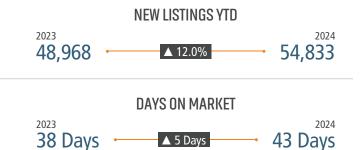

# **CHARLOTTE** MARKET REPORT







### NEW HOUSING TRENDS<sup>1</sup>

### Single & Multi-Family Permits



### 12 Month Homebuilder Ranking by Closings



### **Vacant Developed Lot Supply**



### ANNUALIZED NEW HOME STARTS



### ANNUALIZED NEW HOME CLOSINGS



#### AVERAGE NEW HOME PRICE



### **Annual Starts vs Closings**



### MLS RESALE STATISTICS - SINGLE FAMILY HOMES<sup>2</sup>









### **ECONOMIC TRENDS**<sup>3</sup>

### UNEMPLOYMENT RATE (unadjusted)

| CHARLOTTE |      |  |  |
|-----------|------|--|--|
| 2023      | 2024 |  |  |
| 3.1%      | 3.3% |  |  |
| ▲ 0.2%    |      |  |  |

### NORTH CAROLINA 2023 2024 3.6% 3.7% ▲ 0.1%



TOTAL NONFARM EMPLOYMENT (in thousands)

# **CHARLOTTE**

| 2023        | 2024  |  |
|-------------|-------|--|
| 1,406       | 1,426 |  |
| <b>1.5%</b> |       |  |

|       | 00   | <b></b> | 0.4 | D 6  | 51.1 |      |
|-------|------|---------|-----|------|------|------|
| N     | IIIK | IH.     | 1:4 | ١X١  | ш    | NA   |
| - 1 1 | IOIN | 111     | U1  | 1116 | JLI  | 14/1 |

| 2023  | 2024  |
|-------|-------|
| 5,061 | 5,066 |



**EMPLOYMENT CHANGE** 

### **CHARLOTTE**

Annualized Employment Change

0.7%

## NORTH CAROLIN