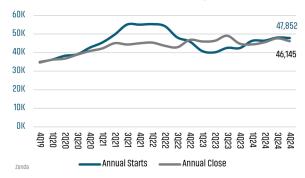

# **DALLAS/FORT WORTH** MARKET REPORT SIGHTS: 4024 \$485,608 Avg New Home Price **DFW Unemployment Rate** YoY New Home Closings Up Land Advisors® LANDADVISORS.COM





### NEW HOUSING TRENDS<sup>1</sup>



### 12 Month Homebuilder Ranking by Closings



### **Vacant Developed Lot Supply**



### ANNUALIZED NEW HOME STARTS



### ANNUALIZED NEW HOME CLOSINGS



### AVERAGE NEW HOME PRICE



### **Annual Starts vs Closings**



### MLS RESALE STATISTICS<sup>2</sup>







### **ECONOMIC TRENDS**<sup>3</sup>

### UNEMPLOYMENT RATE (unadjusted)

| DFW    |      |
|--------|------|
| 2023   | 2024 |
| 3.3%   | 3.5% |
| ▲ 0.2% |      |

| TEXAS         |      |
|---------------|------|
| 2023          | 2024 |
| 3.9%          | 4.2% |
| <b>▲</b> 0.3% |      |



### TOTAL NONFARM EMPLOYMENT (in thousands)

| DFW   |       |
|-------|-------|
| 2023  | 2024  |
| 4,244 | 4,372 |

▲ 3.0%





**EMPLOYMENT CHANGE** 



Annualized Employment Change



2.0%

1.8%



### Population Growth & Total Population



### **Change in Employment**



### **US Inflation Rate**



### **MULTIFAMILY STATISTICS**

## **Absorption & Deliveries**



### Occupancy & Rent Growth



# THE NATION'S LEADING LAND BROKERAGE & ADVISORY FIRM