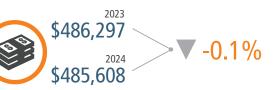

# **DALLAS/FORT WORTH** MARKET REPORT SIGHTS: 4024 \$485,608 Avg New Home Price **DFW Unemployment Rate** YoY New Home Closings Up Land Advisors® LANDADVISORS.COM

### AVERAGE NEW HOME PRICE