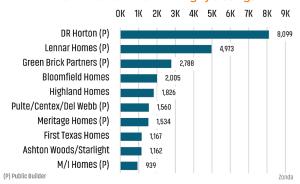

# **DALLAS/FORT WORTH** MARKET REPORT SIGHTS: 4024 \$485,608 Avg New Home Price **DFW Unemployment Rate** YoY New Home Closings Up Land Advisors® LANDADVISORS.COM





### NEW HOUSING TRENDS<sup>1</sup>



### 12 Month Homebuilder Ranking by Closings



### **Vacant Developed Lot Supply**



### ANNUALIZED NEW HOME STARTS



### ANNUALIZED NEW HOME CLOSINGS



### AVERAGE NEW HOME PRICE



### **Annual Starts vs Closings**



### MLS RESALE STATISTICS<sup>2</sup>







### **ECONOMIC TRENDS**<sup>3</sup>

### UNEMPLOYMENT RATE (unadjusted)

| DFW    |      |
|--------|------|
| 2023   | 2024 |
| 3.3%   | 3.5% |
| ▲ 0.2% |      |

| TEXAS         |      |
|---------------|------|
| 2023          | 2024 |
| 3.9%          | 4.2% |
| <b>▲</b> 0.3% |      |



### TOTAL NONFARM EMPLOYMENT (in thousands)

| DFW   |       |
|-------|-------|
| 2023  | 2024  |
| 4,244 | 4,372 |

▲ 3.0%





**EMPLOYMENT CHANGE** 



Annualized Employment Change



2.0%

1.8%



### Population Growth & Total Population



### **Change in Employment**



### **U