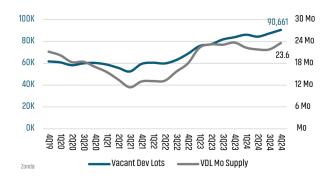

# **DALLAS/FORT WORTH** MARKET REPORT SIGHTS: 4024 \$485,608 Avg New Home Price **DFW Unemployment Rate** YoY New Home Closings Up Land Advisors® LANDADVISORS.COM





### NEW HOUSING TRENDS<sup>1</sup>



### 12 Month Homebuilder Ranking by Closings



### **Vacant Developed Lot Supply**



### ANNUALIZED NEW HOME STARTS



### ANNUALIZED NEW HOME CLOSINGS



### AVERAGE NEW HOME PRICE



### **Annual Starts vs Closings**



### MLS RESALE STATISTICS<sup>2</sup>







### **ECONOMIC TRENDS**<sup>3</sup>

### UNEMPLOYMENT RATE (unadjusted)

| DFW    |      |
|--------|------|
| 2023   | 2024 |
| 3.3%   | 3.5% |
| ▲ 0.2% |      |

| TEXAS         |      |
|---------------|------|
| 2023          | 2024 |
| 3.9%          | 4.2% |
| <b>▲</b> 0.3% |      |



### TOTAL NONFARM EMPLOYMENT (in thousands)

| DFW   |       |
|-------|-------|
| 2023  | 2024  |
| 4,244 | 4,372 |

▲ 3.0%





**EMPLOYMENT CHANGE** 



Annualized Employment Change



2.0%

1.8%



### Population Growth & Total Population



### **Change in Employment**



### **US Inflation Rate**



### **MULTIFAMILY