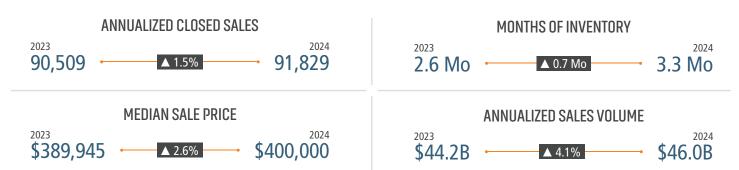

# **DALLAS/FORT WORTH** MARKET REPORT SIGHTS: 4024 \$485,608 Avg New Home Price **DFW Unemployment Rate** YoY New Home Closings Up Land Advisors® LANDADVISORS.COM





### NEW HOUSING TRENDS<sup>1</sup>



### 12 Month Homebuilder Ranking by Closings



### **Vacant Developed Lot Supply**



### ANNUALIZED NEW HOME STARTS



### ANNUALIZED NEW HOME CLOSINGS



### AVERAGE NEW HOME PRICE



### **Annual Starts vs Closings**



### MLS RESALE STATISTICS<sup>2</sup>







### **ECONOMIC TRENDS**<sup>3</sup>

### UNEMPLOYMENT RATE (unadjusted)

| DFW    |      |
|--------|------|
| 2023   | 2024 |
| 3.3%   | 3.5% |
| ▲ 0.2% |      |

| TEXAS         |      |
|---------------|------|
| 2023          | 2024 |
| 3.9%          | 4.2% |
| <b>▲</b> 0.3% |      |



### TOTAL NONFARM EMPLOYMENT (in thousands)

| DFW   |       |
|-------|-------|
| 2023  | 2024  |
| 4,244 | 4,372 |

▲ 3.0%





**EMPLOYMENT CHANGE** 



Annualized Employment Change



2.0%

1.8%



### Population Growth & Total Population



### **Change in Employment**



### **US Inflation Rate**



### **MULTIFAMILY STATISTICS**

## **Absorption & Deliveries**



### Occupancy & Rent Growth



# THE NATION'S LEADING LAND BROKERAGE & ADVISORY FIRM









30 Offices Across the Nation

85+ S