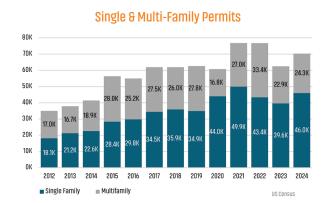

# **DALLAS/FORT WORTH** MARKET REPORT SIGHTS: 4024 \$485,608 Avg New Home Price **DFW Unemployment Rate** YoY New Home Closings Up Land Advisors® LANDADVISORS.COM





### NEW HOUSING TRENDS<sup>1</sup>



### 12 Month Homebuilder Ranking by Closings



### **Vacant Developed Lot Supply**



### ANNUALIZED NEW HOME STARTS



### ANNUALIZED NEW HOME CLOSINGS



### AVERAGE NEW HOME PRICE



### **Annual Starts vs Closings**



### MLS RESALE STATISTICS<sup>2</sup>







### **ECONOMIC TRENDS**<sup>3</sup>

### UNEMPLOYMENT RATE (unadjusted)

| DFW    |      |
|--------|------|
| 2023   | 2024 |
| 3.3%   | 3.5% |
| ▲ 0.2% |      |

| TEXAS         |      |
|---------------|------|
| 2023          | 2024 |
| 3.9%          | 4.2% |
| <b>▲</b> 0.3% |      |



### TOTAL NONFARM EMPLOYMENT (in thousands)

| DFW   |       |
|-------|-------|
| 2023  | 2024  |
| 4,244 | 4,372 |

▲ 3.0%





**EMPLOYMENT CHANGE** 



Annualized Employment Change



2.0%

1.8%



### Population Growth & Total Popul