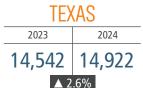

### UNEMPLOYMENT RATE (unadjusted)

| DFW    |      |
|--------|------|
| 2023   | 2024 |
| 3.3%   | 3.5% |
| ▲ 0.2% |      |

| TEXAS         |      |
|---------------|------|
| 2023          | 2024 |
| 3.9%          | 4.2% |
| <b>▲</b> 0.3% |      |