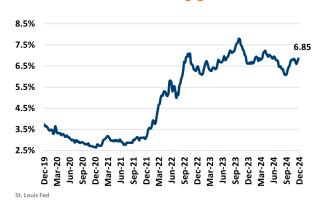

2024 |
| 2.8%                   | 3.7% |
| ▲ 0.9%                 |      |

| SOUTH CAROLINA |      |
|----------------|------|
| 2023           | 2024 |
| 3.0%           | 4.7% |
| <b>▲</b> 1.7%  |      |



#### TOTAL NONFARM EMPLOYMENT (in thousands)

OTAL NOW AND LITTLE OF THE OF

| GREENVILLE-SPARTANBURG |       |
|------------------------|-------|
| 2023                   | 2024  |
| 606.6                  | 615.6 |
| <b>▲</b> 1.5%          |       |





#### **EMPLOYMENT CHANGE**

# GREENVILLE-SPARTANBURG

Annualized Employment Change

0.6%

## SOUTH CAROLINA

Annualized Employment Change

1.2%



# Greenville-Spartanburg Population Growth & Total



#### Greenville-Spartanburg Change in Employment



# Greenville Change in Employment by Sector



#### 30 Year Fixed Mortgage Rate



#### **US Inflation Rate**



# THE NATION'S LEADING LAND BROKERAGE & ADVISORY FIRM









30 Offices Across the Nation

85+ Specialized Advisors

45+ Staff Professionals

\$15+ Billion in Sales Since 2017

PHOENIX, AZ (HQ)
CASA GRANDE, AZ
PRESCOTT, AZ
TUCSON, AZ
BAY AREA, CA
IRVINE, CA
LODI, CA

PASADENA, CA
ROSEVILLE, CA
SACRAMENTO VALLEY, CA
SAN DIEGO, CA
SANTA BARBARA, CA
VALENCIA, CA
DENVER, CO
JACKSONVILLE, FL

ORLANDO, FL
TAMPA, FL
ATLANTA, GA
BOISE, ID
KANSAS CITY, KS/MO
CHARLOTTE, NC
LAS VEGAS, NV
RENO, NV
GREENVILLE, SC
NASHVILLE, TN
AUSTIN, TX
DALLAS-FORT WORTH, TX
HOUSTON, TX
SALT LAKE CITY, UT
BELLEVUE, WA

FUTURE OFFICES

ALBUQUERQUE, NM

CHARLESTON, SC

COLORADO SPRINGS, CO

RALEIGH-DURHAM, NC

SAN ANTONIO, TX

Greenville Market Advisor

Clay Driggers | cdriggers@landadv