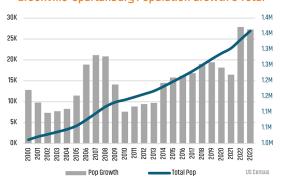

>

#### UNEMPLOYMENT RATE (unadjusted)

| GREENVILLE-SPARTANBURG |      |
|------------------------|------|
| 2023                   | 2024 |
| 2.8%                   | 3.7% |
| ▲ 0.9%                 |      |

| SOUTH CAROLINA |      |
|----------------|------|
| 2023           | 2024 |
| 3.0%           | 4.7% |
| <b>▲</b> 1.7%  |      |



#### TOTAL NONFARM EMPLOYMENT (in thousands)

OTAL NOW AND LITTLE OF THE OF

| GREENVILLE-SPARTANBURG |       |
|------------------------|-------|
| 2023                   | 2024  |
| 606.6                  | 615.6 |
| <b>▲</b> 1.5%          |       |





#### **EMPLOYMENT CHANGE**

# GREENVILLE-SPARTANBURG

Annualized Employment Change

0.6%

## SOUTH CAROLINA

Annualized Employment Change

1.2%



# Greenville-Spartanburg Population Growth & Total



#### Greenville-Spartanburg Change in Employment



# Greenville Change in Employment by Sector



#### 30 Year Fixed Mortgage Rate



#### **US Inflation Rate**



# THE NATION'S LEADING LAND BROKERAGE & ADVISORY FIRM









30 Offices Across the Nation

85+ Specialized Advisors

45+ Staff Professionals

\$15+ Billion in Sales Since 2017

PHOENIX, AZ (HQ)
CASA GRANDE, AZ
PRESCOTT, AZ
TUCSON, AZ
BAY AREA, CA
IRVINE, CA
LODI, CA

PASADENA, CA
ROSEVILLE, CA
SACRAMENTO VALLEY, CA
SAN DIEGO, CA
SANTA BARBARA, CA
VALENCIA, CA
DENVER, CO
JACKSONVILLE, FL

ORLANDO, FL
TAMPA, FL
ATLANTA, GA
BOISE, ID
KANSAS CITY, KS/MO
CHARLOTTE, NC
LAS VEGAS, NV
RENO, NV
GREENVILLE, SC
NASHVILLE, TN
AUSTIN, TX
DALLAS-FORT WORTH, TX
HOUSTON, TX
SALT LAKE CITY, UT
BELLEVUE, WA

FUTURE OFFICES

ALBUQUERQUE, NM