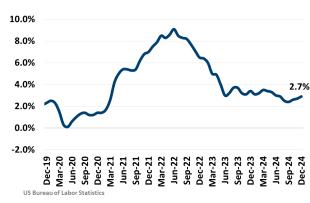

| 3.7% |
| ▲ 0.9%                 |      |

| SOUTH CAROLINA |      |
|----------------|------|
| 2023           | 2024 |
| 3.0%           | 4.7% |
| <b>▲</b> 1.7%  |      |



#### TOTAL NONFARM EMPLOYMENT (in thousands)

OTAL NOW AND LITTLE OF THE OF

| GREENVILLE-SPARTANBURG |       |
|------------------------|-------|
| 2023                   | 2024  |
| 606.6                  | 615.6 |
| <b>▲</b> 1.5%          |       |





#### **EMPLOYMENT CHANGE**

# GREENVILLE-SPARTANBURG

Annualized Employment Change

0.6%

## SOUTH CAROLINA

Annualized Employment Change

1.2%



# Greenville-Spartanburg Population Growth & Total



#### Greenville-Spartanburg Change in Employment



# Greenville Change in Employment by Sector



#### 30 Year Fixed Mortgage Rate



#### **US Inflation Rate**



# THE NATION'S LEADING LAND BROKERAGE & ADVISORY FIRM









30 Offices Across the Nation

85+ Specialized Advisors

45+ Staff Professionals

\$15+ Billion in Sales Since 2017

PHOENIX, AZ (HQ)
CASA GRANDE, AZ
PRESCOTT, AZ
TUCSON, AZ
BAY AREA, CA
IRVINE, CA
LODI, CA

PASADENA, CA
ROSEVILLE, CA
SACRAMENTO VALLEY, CA
SAN DIEGO, CA
SANTA BARBARA, CA
VALENCIA, CA
DENVER, CO
JACKSONVILLE, FL

ORLANDO, FL
TAMPA, FL
ATLANTA, GA
BOISE, ID
KANSAS CITY, KS/MO
CHARLOTTE, NC
LAS VEGAS, NV
RENO, NV
GREENVILLE, SC
NASHVILLE, TN
AUSTIN, TX
DALLAS-FORT WORTH, TX
HOUSTON, TX
SALT LAKE CITY, UT
BELLEVUE, WA

FUTURE OFFICES

ALBUQUERQUE, NM

CHARLESTON, SC

COLORADO SPRINGS, CO

RALEIGH-DURHAM, NC

SAN ANTONIO, TX

Greenville Market Advisor

Clay Driggers | cdriggers@landadvisors.com

355 South Main Stre