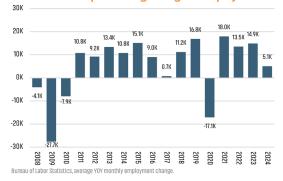

-SPARTANBURG |      |
|------------------------|------|
| 2023                   | 2024 |
| 2.8%                   | 3.7% |
| ▲ 0.9%                 |      |

| SOUTH CAROLINA |      |
|----------------|------|
| 2023           | 2024 |
| 3.0%           | 4.7% |
| <b>▲</b> 1.7%  |      |



#### TOTAL NONFARM EMPLOYMENT (in thousands)

OTAL NOW AND LITTLE OF THE OF

| GREENVILLE-SPARTANBURG |       |
|------------------------|-------|
| 2023                   | 2024  |
| 606.6                  | 615.6 |
| <b>▲</b> 1.5%          |       |





#### **EMPLOYMENT CHANGE**

# GREENVILLE-SPARTANBURG

Annualized Employment Change

0.6%

## SOUTH CAROLINA

Annualized Employment Change

1.2%



# Greenville-Spartanburg Population Growth & Total



#### Greenville-Spartanburg Change in Employment



# Greenville Change in Employment by Sector



#### 30 Year Fixed Mortgage Rate



#### **US Inflation Rate**



# THE NATION'S LEADING LAND BROKERAGE & ADVISORY FIRM









30 Offices Across the Nation

85+ Specialized Advisors

45+ Staff Professionals

\$15+ Billion in Sales Since 2017

PHOENIX, AZ (HQ)
CASA GRANDE, AZ
PRESCOTT, AZ
TUCSON, AZ
BAY AREA, CA
IRVINE, CA
LODI, CA

PASADENA, CA
ROSEVILLE, CA
SACRAMENTO VALLEY, CA
SAN DIEGO, CA
SANTA BARBARA, CA
VALENCIA, CA
DENVER, CO
JACKSONVILLE, FL

ORLANDO, FL
TAMPA, FL
ATLANTA, GA
BOISE, ID
KANSAS CITY, KS/MO
CHARLOTTE, NC
LAS VEGAS, NV
RENO, NV
GREENVILLE, SC
NASHVILLE, TN
AUSTIN, TX
DALLAS-FORT WORTH, TX
HOUSTON, TX
SALT LAKE CITY, UT
BELLEVUE, WA

FUTURE OFFICES

ALBUQUERQUE, NM

CHARLESTON, SC

COLORADO SPRINGS, CO

RALEIGH-DURHAM