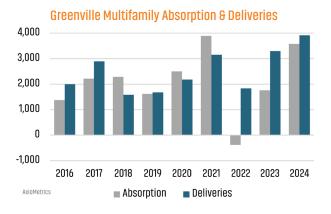

# **GREENVILLE-SPARTANBURG** MARKET REPORT





# **GREENVILLE NEW HOUSING TRENDS<sup>1</sup>**

### **Greenville-Spartanburg Single & Multi-Family Permits**



# **Greenville County Permits vs Closings**





#### GREENVILLE COUNTY ANNUAL SF PERMITS



#### GREENVILLE COUNTY ANNUAL NEW SF CLOSINGS



### GREENVILLE COUNTY MEDIAN NEW SF PRICE



# Greenville Multifamily Occupancy & Rent Growth



# **GREENVILLE MLS RESALE STATISTICS<sup>2</sup>**

# ANNUALIZED CLOSED SALES

1,424

# SF DAYS ON MARKET

▲ 3 Days

54 Days

SF MEDIAN SALE PRICE

\$315,000 ▼-1.5%

<sup>2024</sup> \$310,250 MONTHS OF INVENTORY

2023 2.8 Mo

51 Days

▲ 0.6 Mo

3.4 Mo





# **ECONOMIC TRENDS**<sup>3</sup>

#### UNEMPLOYMENT RATE (unadjusted)

| GREENVILLE-SPARTANBURG |      |
|------------------------|------|
| 2023                   | 2024 |
| 2.8%                   | 3.7% |
| ▲ 0.9%                 |      |

| SOUTH CAROLINA |      |
|----------------|------|
| 2023           | 2024 |
| 3.0%           | 4.7% |
| <b