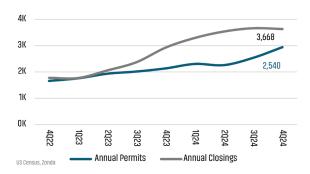

# **Greenville County Permits vs Closings**

#### GREENVILLE COUNTY ANNUAL SF PERMITS

#### GREENVILLE COUNTY ANNUAL NEW SF CLOSINGS