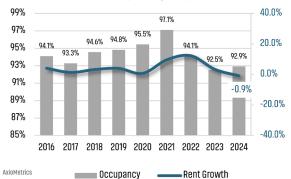

# **GREENVILLE-SPARTANBURG** MARKET REPORT





# **GREENVILLE NEW HOUSING TRENDS<sup>1</sup>**

### **Greenville-Spartanburg Single & Multi-Family Permits**



# **Greenville County Permits vs Closings**





#### GREENVILLE COUNTY ANNUAL SF PERMITS



#### GREENVILLE COUNTY ANNUAL NEW SF CLOSINGS



### GREENVILLE COUNTY MEDIAN NEW SF PRICE



# Greenville Multifamily Occupancy & Rent Growth



# **GREENVILLE MLS RESALE STATISTICS<sup>2</sup>**

# ANNUALIZED CLOSED SALES

1,424

# SF DAYS ON MARKET

▲ 3 Days

54 Days

SF MEDIAN SALE PRICE

\$315,000 ▼-1.5%

<sup>2024</sup> \$310,250 MONTHS OF INVENTORY

2023 2.8 Mo

51 Days

▲ 0.6 Mo

3.4 Mo





# **ECONOMIC TRENDS**<sup>3</sup>

#### UNEMPLOYMENT RATE (unadjusted)

| GREENVILLE-SPARTANBURG |      |
|------------------------|------|
| 2023                   | 2024 |
| 2.8%                   | 3.7% |
| ▲ 0.9%                 |      |

| SOUTH CAROLINA |      |
|----------------|------|
| 2023           | 2024 |
| 3.0%           | 4.7% |
| <b>▲</b> 1.7%  |      |



#### TOTAL NONFARM EMPLOYMENT (in thousands)

OTAL NOW AND LITTLE OF THE OF

| GREENVILLE-SPARTANBURG |       |
|------------------------|-------|
| 2023