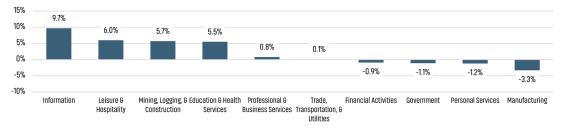

|------|
| 2023                   | 2024 |
| 2.8%                   | 3.7% |
| ▲ 0.9%                 |      |

| SOUTH CAROLINA |      |
|----------------|------|
| 2023           | 2024 |
| 3.0%           | 4.7% |
| <b>▲</b> 1.7%  |      |



#### TOTAL NONFARM EMPLOYMENT (in thousands)

OTAL NOW AND LITTLE OF THE OF

| GREENVILLE-SPARTANBURG |       |
|------------------------|-------|
| 2023                   | 2024  |
| 606.6                  | 615.6 |
| <b>▲</b> 1.5%          |       |





#### **EMPLOYMENT CHANGE**

# GREENVILLE-SPARTANBURG

Annualized Employment Change

0.6%

## SOUTH CAROLINA

Annualized Employment Change

1.2%



# Greenville-Spartanburg Population Growth & Total



#### Greenville-Spartanburg Change in Employment



# Greenville Change in Employment by Sector



#### 30 Year Fixed Mortgage Rate



#### **US Inflation Rate**



# THE NATION'S LEADING LAND BROKERAGE & ADVISORY FIRM









30 Offices Across the Nation

85+ Specialized Advisors

45+ Staff Professionals

\$15+ Billion in Sales Since 2017

PHOENIX, AZ (HQ)
CASA GRANDE, AZ
PRESCOTT, AZ
TUCSON, AZ
BAY AREA, CA
IRVINE, CA
LODI, CA

PASADENA, CA
ROSEVILLE, CA
SACRAMENTO VALLEY, CA
SAN DIEGO, CA
SANTA BARBARA, CA
VALENCIA, CA
DENVER, CO
JACKSONVILLE, FL

ORLANDO, FL
TAMPA, FL
ATLANTA, GA
BOISE, ID
KANSAS CITY, KS/MO
CHARLOTTE, NC
LAS VEGAS, NV
RENO, NV
GREENVILLE, SC
NASHVILLE, TN
AUSTIN, TX
DALLAS-FORT WORTH, TX
HOUSTON, TX
SALT LAKE CITY, UT
BELLEVUE, WA

FUTURE OFFICES

ALBUQUERQUE, NM

CHARLESTON, SC

COLORADO SPRINGS, CO

RALEIGH-DURHAM, NC

SAN ANTONIO, TX

Greenville Market Adviso