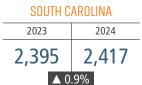

| SOUTH CAROLINA |      |
|----------------|------|
| 2023           | 2024 |
| 3.0%           | 4.7% |
| <b>▲</b> 1.7%  |      |