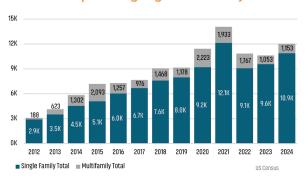

# **GREENVILLE-SPARTANBURG** MARKET REPORT





# **GREENVILLE NEW HOUSING TRENDS<sup>1</sup>**

### **Greenville-Spartanburg Single & Multi-Family Permits**



# **Greenville County Permits vs Closings**





#### GREENVILLE COUNTY ANNUAL SF PERMITS



#### GREENVILLE COUNTY ANNUAL NEW SF CLOSINGS



### GREENVILLE COUNTY MEDIAN NEW SF PRICE



# Greenville Multifamily Occupancy & Rent Growth



# **GREENVILLE MLS RESALE STATISTICS<sup>2</sup>**

# ANNUALIZED CLOSED SALES

1,424

# SF DAYS ON MARKET

▲ 3 Days

54 Days

SF MEDIAN SALE PRICE

\$315,000 ▼-1.5%

<sup>2024</sup> \$310,250 MONTHS OF INVENTORY

2023 2.8 Mo

51 Days

▲ 0.6 Mo

3.4 Mo





# **ECONOMIC TRENDS**<sup>3</sup>

#### UNEMPLOYMENT RATE (unadjusted)

| GREENVILLE-SPARTANBURG |      |
|------------------------|------|
| 2023                   | 2024 |
| 2.8%                   | 3.7% |
| ▲ 0.9%                 |      |

| SOUTH CAROLINA |      |
|----------------|------|
| 2023