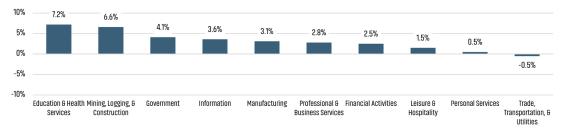

## **ECONOMIC TRENDS<sup>3</sup>**

Bureau of Labor Statistics, average YOY monthly employment change.

#### Change in Employment by Sector