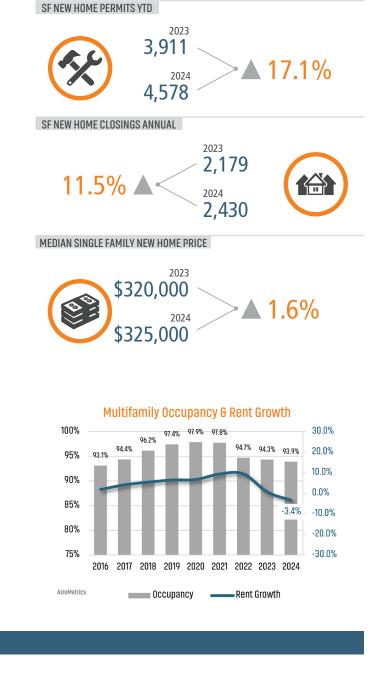

# HUNTSVILLE MARKET REPORT



LANDADVISORS.COM





## **NEW HOUSING TRENDS<sup>1</sup>**





MLS RESALE STATISTICS<sup>2</sup>









## **ECONOMIC TRENDS<sup>3</sup>**



Bureau of Labor Statistics, average YOY monthly employment change.

#### Change in Employment by Sector



#### 30 Year Fixed Mortgage Rate





# THE NATION'S LEADING LAND BROKERAGE & ADVISORY FIRM





85+ Specialized Advisors



45+ Staff Professionals



PHOENIX, AZ (HQ) CASA GRANDE, AZ PRESCOTT, AZ TUCSON, AZ BAY AREA, CA IRVINE, CA LODI, CA PASADENA, CA ROSEVILLE, CA SACRAMENTO VALLEY, CA SANTA BARBARA, CA VALENCIA, CA DENVER, CO JACKSONVILLE, FL ORLANDO, FL TAMPA, FL ATLANTA, GA BOISE, ID KANSAS CITY, KS/MO CHARLOTTE, NC LAS VEGAS, NV RENO, NV GREENVILLE, SC NASHVILLE, TN AUSTIN, TX DALLAS-FORT WORTH, TX HOUSTON, TX SALT LAKE CITY, UT

**BELLEVUE**, WA

<u>FUTURE OFFICES</u> ALBUQUERQUE, NM CHARLESTON, SC COLORADO SPRINGS, CO RALEIGH-DUR