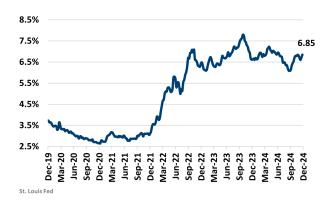

## **ECONOMIC TRENDS<sup>3</sup>**

Bureau of Labor Statistics, average YOY monthly employment change.

#### 30 Year Fixed Mortgage Rate