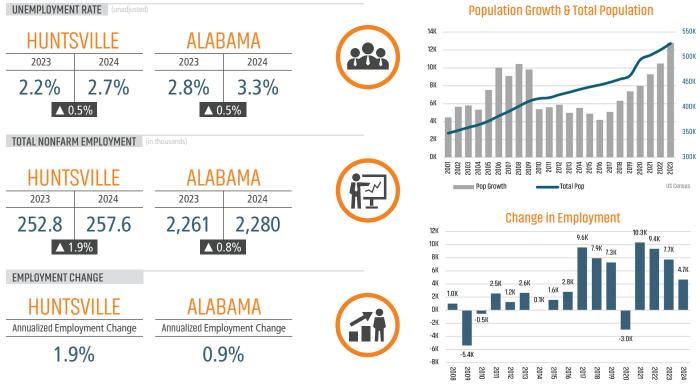

## **ECONOMIC TRENDS<sup>3</sup>**

Bureau of Labor Statistics, average YOY monthly employment change.