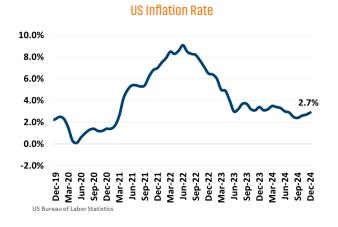

## **ECONOMIC TRENDS<sup>3</sup>**

Bureau of Labor Statistics, average YOY monthly employment change.