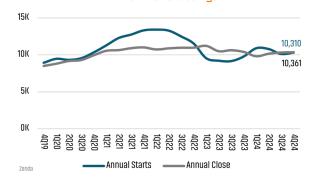

# NEW HOUSING TRENDS<sup>1</sup>

#### Single & Multi-Family Permits



### 12 Month Homebuilder Ranking by Closings



### **Vacant Developed Lot Supply**



# ANNUALIZED NEW HOME STARTS



#### ANNUALIZED NEW HOME CLOSINGS



#### AVERAGE NEW HOME PRICE



# **Annual Starts vs Closings**



# MLS RESALE STATISTICS - JACKSONVILLE MSA SINGLE FAMILY HOMES<sup>2</sup>







# **ECONOMIC TRENDS**<sup>3</sup>

#### UNEMPLOYMENT RATE (unadjusted)

2023 2024 3.0% 3.0% 0.0%

**FI ORIDA** 2023 2024 3.1% 3.4% ▲ 0.3%



TOTAL NONFARM EMPLOYMENT (in thousands)

2023 2024 822.8

816.5 ▼ -0.8%

2023 2024

10,722 10,630



**EMPLOYMENT CHANGE** 

# **1ACKSONVILLE**

Annualized Employment Change

-0.1%

FLORIDA

Annualized Employment Change

0.3%



# 30 Year Fixed Mortgage Rate



#### Population Growth & Total Population



#### **Change in Employment**



#### **US Inflation Rate**



### **MULTIFAMILY STATISTICS**

#### **Absorption & Deliveries**



#### 100% 40.0% 95.1% 95.1% 94.2% 94.5% 93.8% 95% 20.0% 90% 0.0% 85% -46% -20.0% 80% 75% -**4**0 0% 2016 2017 2018 2019 2020 2021 2022 20