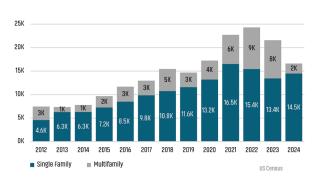

# NEW HOUSING TRENDS<sup>1</sup>

#### Single & Multi-Family Permits



### 12 Month Homebuilder Ranking by Closings



### **Vacant Developed Lot Supply**



# ANNUALIZED NEW HOME STARTS



#### ANNUALIZED NEW HOME CLOSINGS



#### AVERAGE NEW HOME PRICE



# **Annual Starts vs Closings**



# MLS RESALE STATISTICS - JACKSONVILLE MSA SINGLE FAMILY HOMES<sup>2</sup>







# **ECONOMIC TRENDS**<sup>3</sup>

#### UNEMPLOYMENT RATE (unadjusted)

2023 2024 3.0% 3.0% 0.0%

**FI ORIDA** 2023 2024 3.1% 3.4% ▲ 0.3%



TOTAL NONFARM EMPLOYMENT (in thousands)

2023 2024 822.8

816.5 ▼ -0.8%

2023 2024

10,722 10,630



**EMPLOYMENT CHANGE** 

# **1ACKSONVILLE**

Annualized Employment Change

-0.1%

FLORIDA

Annualized Employment Change

0.3%



# 30 Year Fixed Mortgage Rate



#### Population Growth & Total Population



#### **Change in Employment**



#### **US Inf