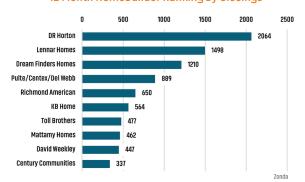

# NEW HOUSING TRENDS<sup>1</sup>

#### Single & Multi-Family Permits



### 12 Month Homebuilder Ranking by Closings



### **Vacant Developed Lot Supply**



# ANNUALIZED NEW HOME STARTS



#### ANNUALIZED NEW HOME CLOSINGS



#### AVERAGE NEW HOME PRICE



# **Annual Starts vs Closings**



# MLS RESALE STATISTICS - JACKSONVILLE MSA SINGLE FAMILY HOMES<sup>2</sup>







# **ECONOMIC TRENDS**<sup>3</sup>

#### UNEMPLOYMENT RATE (unadjusted)

2023 2024 3.0% 3.0% 0.0%

**FI ORIDA** 2023 2024 3.1% 3.4% ▲ 0.3%



TOTAL NONFARM EMPLOYMENT (in thousands)

2023 2024 822.8

816.5 ▼ -0.8%

2023 2024

10,722 10,630



**EMPLOYMENT CHANGE** 

# **1ACKSONVILLE**

Annualized Employment Change

-0.1%

FLORIDA

Annualized Employment Change

0.3%



# 30 Year Fixed Mortgage Rate



#### Population Growth & Total Population



#### **Change in Employment**



#### **US Inflation Rate**



### **MULTIFAMILY STATISTICS**