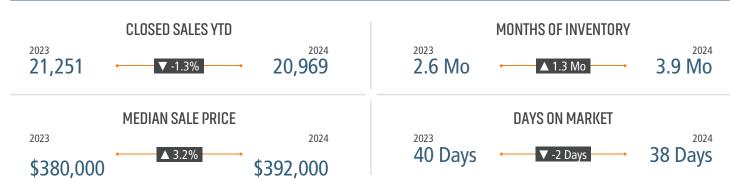

# NEW HOUSING TRENDS<sup>1</sup>

#### Single & Multi-Family Permits



### 12 Month Homebuilder Ranking by Closings



### **Vacant Developed Lot Supply**



# ANNUALIZED NEW HOME STARTS



#### ANNUALIZED NEW HOME CLOSINGS



#### AVERAGE NEW HOME PRICE



# **Annual Starts vs Closings**



# MLS RESALE STATISTICS - JACKSONVILLE MSA SINGLE FAMILY HOMES<sup>2</sup>







# **ECONOMIC TRENDS**<sup>3</sup>

#### UNEMPLOYMENT RATE (unadjusted)

2023 2024 3.0% 3.0% 0.0%

**FI ORIDA** 2023 2024 3.1% 3.4% ▲ 0.3%



TOTAL NONFARM EMPLOYMENT (in thousands)

2023 2024 822.8

816.5 ▼ -0.8%

2023 2024

10,722 10,630



**EMPLOYMENT CHANGE** 

# **1ACKSONVILLE**

Annualized Employment Change

-0.1%

FLORIDA

Annualized Employment Change

0.3%



# 30 Year Fixed Mortgage Rate



#### Population Growth & Total Population



#### **Change in Employment**



#### **US Inflation Rate**



### **MULTIFAMILY STATISTICS**

#### **Absorption & Deliveries**



#### 100% 40.0% 95.1% 95.1% 94.2% 94.5% 93.8% 95% 20.0% 90% 0.0% 85% -46% -20.0% 80% 75% -**4**0 0% 2016 2017 2018 2019 2020 2021 2022 2023 2024

Occupancy & Rent Growth

AxioMetrics

Rent Growth Occupancy

# THE NA