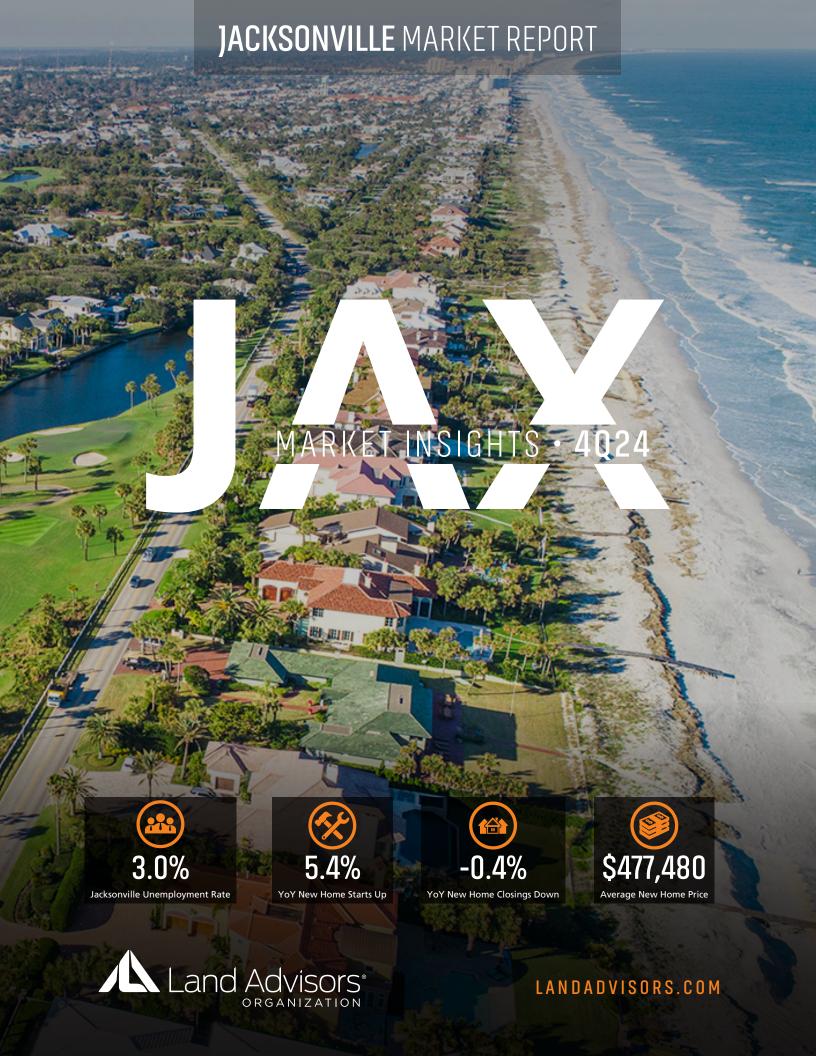

# NEW HOUSING TRENDS<sup>1</sup>

#### Single & Multi-Family Permits



### 12 Month Homebuilder Ranking by Closings



### **Vacant Developed Lot Supply**



# ANNUALIZED NEW HOME STARTS



#### ANNUALIZED NEW HOME CLOSINGS



#### AVERAGE NEW HOME PRICE



# **Annual Starts vs Closings**



# MLS RESALE STATISTICS - JACKSONVILLE MSA SINGLE FAMILY HOMES<sup>2</sup>







# **ECONOMIC TRENDS**<sup>3</sup>

#### UNEMPLOYMENT RATE (unadjusted)

2023 2024 3.0% 3.0% 0.0%

**FI ORIDA** 2023 2024 3.1% 3.4% ▲ 0.3%



TOTAL NONFARM EMPLOYMENT (in thousands)

2023 2024 822.8

816.5 ▼ -0.8%

2023 2024

10,722 10,630



**EMPLOYMENT CHANGE** 

# **1ACKSONVILLE**

Annualized Employment Change

-0.1%

FLORIDA

Annualized Employment Change

0.3%



# 30 Year Fixed Mortgage Rate



#### Population