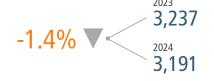

# KANSAS CITY MARKET REPORT MARKET INSIGHTS · 4Q24 Kansas City Unemployment Rate YoY New Home Starts Up YoY New Home Closings Down Average New Home Price Land Advisors® LANDADVISORS.COM





# NEW HOUSING TRENDS<sup>1</sup>



## **Annual Single Family Permits vs Closings**



# **Multifamily Absorption & Deliveries**



#### NEW HOME PERMITS ANNUAL



#### NEW HOME CLOSINGS ANNUAL





#### MEDIAN NEW HOME PRICE



# Multifamily Occupancy & Rent Growth



# MLS RESALE STATISTICS - KANSAS CITY MSA SINGLE FAMILY HOMES<sup>2</sup>







2 4M

# **ECONOMIC TRENDS**<sup>3</sup>

#### UNEMPLOYMENT RATE (unadjusted)

KANSAS CITY 2023 2024 2.5% | 3.2%

2023 2.6% 3.6%

2023 2024 3.3% 3.7%

▲ 0.4%

25K

TOTAL NONFARM EMPLOYMENT (in thousands)

**▲** 1.0%

KANSAS CITY

▲ 0.7%

2023 2024 1,120 1,142

2023 2024 1,468 1,470

2023 2024 2,998 3,041

▲ 1.9%

▲ 0.1%

KANSAS

Annualized Emp Change

▲ 1.5%

#### **EMPLOYMENT CHANGE**

# KANSAS CITY

Annualized Emp Change 0.6%

-0.5%

# **MISSOURI**

Annualized Emp Change

0.8%

# 20K 2.0M 15K 10K 5K

Population Growth & Total Population





### **Change in Employment by Sector**



#### 30 Year Fixed Mortgage Rate



#### **US Inflati