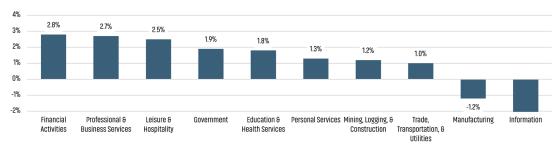

HOME PERMITS ANNUAL



#### NEW HOME CLOSINGS ANNUAL





#### MEDIAN NEW HOME PRICE



# Multifamily Occupancy & Rent Growth



# MLS RESALE STATISTICS - KANSAS CITY MSA SINGLE FAMILY HOMES<sup>2</sup>







2 4M

# **ECONOMIC TRENDS**<sup>3</sup>

#### UNEMPLOYMENT RATE (unadjusted)

KANSAS CITY 2023 2024 2.5% | 3.2%

2023 2.6% 3.6%

2023 2024 3.3% 3.7%

▲ 0.4%

25K

TOTAL NONFARM EMPLOYMENT (in thousands)

**▲** 1.0%

KANSAS CITY

▲ 0.7%

2023 2024 1,120 1,142

2023 2024 1,468 1,470

2023 2024 2,998 3,041

▲ 1.9%

▲ 0.1%

KANSAS

Annualized Emp Change

▲ 1.5%

#### **EMPLOYMENT CHANGE**

# KANSAS CITY

Annualized Emp Change 0.6%

-0.5%

# **MISSOURI**

Annualized Emp Change

0.8%

# 20K 2.0M 15K 10K 5K

Population Growth & Total Population





### **Change in Employment by Sector**



#### 30 Year Fixed Mortgage Rate



#### **US Inflation Rate**



# THE NATION'S LEADING LAND BROKERAGE & ADVISORY FIRM









30 Offices Across the Nation

85+ Specialized Advisors

45+ Staff Professionals

\$15+ Billion in Sales Since 2017

PHOENIX, AZ (HQ)
CASA GRANDE, AZ
PRESCOTT, AZ
TUCSON, AZ
BAY AREA, CA
IRVINE, CA

PASADENA, CA ROSEVILLE, CA SACRAMENTO VALLEY, CA

LODI, CA

SAN DIEGO, CA SANTA BARBARA, CA VALENCIA, CA DENVER, CO JACKSONVILLE, FL ORLANDO, FL
TAMPA, FL
ATLANTA, GA
BOISE, ID
KANSAS CITY, KS/MO
CHARLOTTE, NC
LAS VEGAS, NV
RENO, NV
GREENVILLE, SC
NASHVILLE, TN
AUSTIN, TX
DALLAS-FORT WORTH, TX
HOUSTON, TX
SALT LAKE CITY, UT

BELLEVUE, WA

FUTURE OFFICES

ALBUQUERQUE, NM

CHARLESTON, SC

COLORADO SPRINGS, CO

RALEIGH-DURHAM, NC

SAN ANTONIO, TX

Kansas City Market Adv