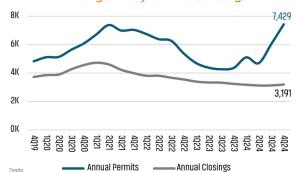

## **Annual Single Family Permits vs Closings**

#### NEW HOME PERMITS ANNUAL

#### NEW HOME CLOSINGS ANNUAL