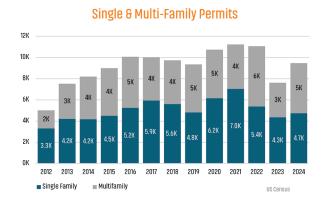

## **Annual Single Family Permits vs Closings**

#### NEW HOME PERMITS ANNUAL

#### NEW HOME CLOSINGS ANNUAL