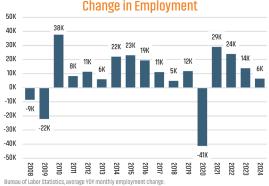

#### **EMPLOYMENT CHANGE**

# KANSAS CITY

Annualized Emp Change 0.6%

-0.5%

# **MISSOURI**

Annualized Emp Change

0.8%