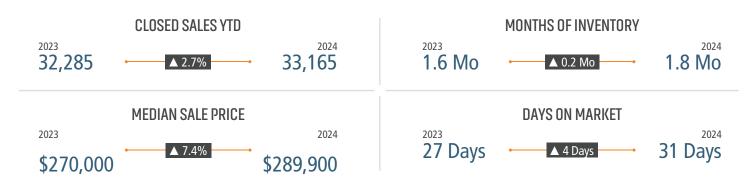

# KANSAS CITY MARKET REPORT MARKET INSIGHTS · 4Q24 Kansas City Unemployment Rate YoY New Home Starts Up YoY New Home Closings Down Average New Home Price Land Advisors® LANDADVISORS.COM





# NEW HOUSING TRENDS<sup>1</sup>



## **Annual Single Family Permits vs Closings**



# **Multifamily Absorption & Deliveries**



#### NEW HOME PERMITS ANNUAL



#### NEW HOME CLOSINGS ANNUAL





#### MEDIAN NEW HOME PRICE



# Multifamily Occupancy & Rent Growth



# MLS RESALE STATISTICS - KANSAS CITY MSA SINGLE FAMILY HOMES<sup>2</sup>







2 4M

# **ECONOMIC TRENDS**<sup>3</sup>

#### UNEMPLOYMENT RATE (unadjusted)

KANSAS CITY 2023 2024 2.5% | 3.2%

2023 2.6% 3.6%

2023 2024 3.3% 3.7%

▲ 0.4%

25K

TOTAL NONFARM EMPLOYMENT (in thousands)

**▲** 1.0%

KANSAS CITY

▲ 0.7%

2023 2024 1,120 1,142

2023 2024 1,468 1,470

2023 2024 2,998 3,041

▲ 1.9%

▲ 0.1%

KANSAS

Annualized Emp Change

▲ 1.5%

#### **EMPLOYMENT CHANGE**

# KANSAS CITY

Annualized Emp Change 0.6%

-0.5%

# **MISSOURI**

Annualized Emp Change

0.8%

# 20K 2.0M 15K 10K 5K

Population Growth & Total Population





### **Change in Employment by Sector**



#### 30 Year Fixed Mortgage Rate



#### **US Inflation Rate**



# THE NATION'S LEADING LAND BROKERAGE & ADVISORY FIRM









30 Offices Across the Nation

85+ Specialized Advisors

45+ Staff Professi