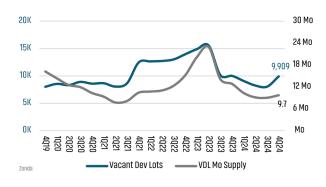

# LAS VEGAS MARKET REPORT







# NEW HOUSING TRENDS<sup>1</sup>

#### Single & Multi-Family Permits



### 12 Month Homebuilder Ranking by Closings



# **Vacant Developed Lot Supply**



#### ANNUALIZED NEW HOME STARTS



#### ANNUALIZED NEW HOME CLOSINGS



#### AVERAGE NEW HOME PRICE



# **Annual Starts vs Closings**



### MLS RESALE STATISTICS - SINGLE FAMILY HOMES<sup>2</sup>



#### MEDIAN SF HOME SALE PRICE



#### **ACTIVE LISTINGS**



### MONTHS OF INVENTORY







2.5M

1.5M

US Census

77K 72K

# **ECONOMIC TRENDS**<sup>3</sup>

#### UNEMPLOYMENT RATE (unadjusted)

LAS VEGAS 2023 5.4% 5.9% ▲ 0.5%

**NFVADA** 2023 2024 5.3% 5.7% ▲ 0.4%



90K

80K

70K

60K 50K

40K 301

20K 10K

OK

110K

70K

30K -10K

-5NK

TOTAL NONFARM EMPLOYMENT (in thousands)

LAS VEGAS 2023 1,127 1,126 ▲ 0.1%

2023 2024 1,527 1,530

▲ 0.2%



**EMPLOYMENT CHANGE** 

LAS VEGAS

Annualized Employment Change

0.9%

NFVADA

Annualized Employment Change

0.8%



-9NK -130K -170K 2019 2020