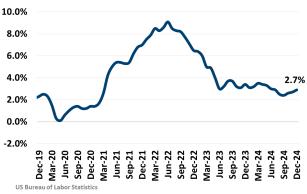

**<sup>3</sup>

#### UNEMPLOYMENT RATE (unadjusted)

LAS VEGAS 2023 5.4% 5.9% ▲ 0.5%

**NFVADA** 2023 2024 5.3% 5.7% ▲ 0.4%



90K

80K

70K

60K 50K

40K 301

20K 10K

OK

110K

70K

30K -10K

-5NK

TOTAL NONFARM EMPLOYMENT (in thousands)

LAS VEGAS 2023 1,127 1,126 ▲ 0.1%

2023 2024 1,527 1,530

▲ 0.2%



**EMPLOYMENT CHANGE** 

LAS VEGAS

Annualized Employment Change

0.9%

NFVADA

Annualized Employment Change

0.8%



-9NK -130K -170K 2019 2020 2022 2021 2018

Change in Employment

Population Growth & Total Population

Bureau of Labor Statistics average YOY monthly employment change

# 30 Year Fixed Mortgage Rate 8.5% 7.5% 6.5% 5.5% 4.5% 3.5% Sep-20 Dec-20 Mar-21 Jun-21 Sep-21 Dec-21 Jun-22 Sep-22 Jun-22 Sep-22 Dec-22 Jun-23 Sep-24 Dec-24 Dec-24 St. Louis Fed

# **US Inflation Rate**



# **MULTIFAMILY STATISTICS**

#### **Absorption & Deliveries**



# Occupancy & Rent Growth



# THE NATION'S LEADING LAND BROKERAGE & ADVISORY FIRM









30 Offices Across the Nation

85+ Specialized Advisors

45+ Staff Professionals

\$15+ Billion in Sales Since 2017

PHOENIX, AZ (HQ)

CASA GRANDE, AZ

PRESCOTT, AZ

TUCSON, AZ

BAY AREA, CA

IRVINE, CA

LODI, CA

PASADENA, CA

ROSEVILLE, CA

SACRAMENTO VALLEY, CA

SAN DIEGO, CA

SANTA BARBARA, CA

VALENCIA, CA

DENVER, CO

JACKSONVILLE, FL

ORLANDO, FL

TAMPA, FL

ATLANTA, GA

BOISE, ID

KANSAS CITY, KS/MO

CHARLOTTE, NC

LAS VEGAS, NV

RENO, NV

GREENVILLE, SC

NASHVILLE, TN

AUSTIN, TX

DALLAS-FORT WORTH, TX

HOUSTON, TX

SALT LAKE CITY, UT

BELLEVUE, WA

**FUTURE OFFICES** 

ALBUQUERQUE, NM

CHARLESTON, SC

COLORADO SPRINGS, CO R