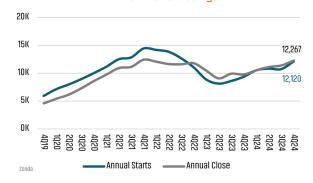

# LAS VEGAS MARKET REPORT







# NEW HOUSING TRENDS<sup>1</sup>

#### Single & Multi-Family Permits



### 12 Month Homebuilder Ranking by Closings



# **Vacant Developed Lot Supply**



#### ANNUALIZED NEW HOME STARTS



#### ANNUALIZED NEW HOME CLOSINGS



#### AVERAGE NEW HOME PRICE



# **Annual Starts vs Closings**



### MLS RESALE STATISTICS - SINGLE FAMILY HOMES<sup>2</sup>



#### MEDIAN SF HOME SALE PRICE



#### **ACTIVE LISTINGS**



### MONTHS OF INVENTORY







2.5M

1.5M

US Census

77K 72K

# **ECONOMIC TRENDS**<sup>3</sup>

#### UNEMPLOYMENT RATE (unadjusted)

LAS VEGAS 2023 5.4% 5.9% ▲ 0.5%

**NFVADA** 2023 2024 5.3% 5.7% ▲ 0.4%



90K

80K

70K

60K 50K

40K 301

20K 10K

OK

110K

70K

30K -10K

-5NK

TOTAL NONFARM EMPLOYMENT (in thousands)

LAS VEGAS 2023 1,127 1,126 ▲ 0.1%

2023 2024 1,527 1,530

▲ 0.2%



**EMPLOYMENT CHANGE** 

LAS VEGAS

Annualized Employment Change

0.9%

NFVADA

Annualized Employment Change

0.8%



-9NK -130K -170K 2019 2020 2022 2021 2018

Change in Employment

Population Growth & Total Population

Bureau of Labor Statistics average YOY monthly employment chan