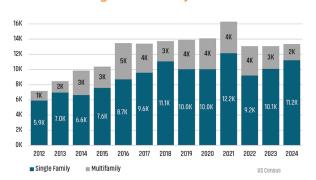

# LAS VEGAS MARKET REPORT







# NEW HOUSING TRENDS<sup>1</sup>

#### Single & Multi-Family Permits



### 12 Month Homebuilder Ranking by Closings



# **Vacant Developed Lot Supply**



#### ANNUALIZED NEW HOME STARTS



#### ANNUALIZED NEW HOME CLOSINGS



#### AVERAGE NEW HOME PRICE



# **Annual Starts vs Closings**



### MLS RESALE STATISTICS - SINGLE FAMILY HOMES<sup>2</sup>



#### MEDIAN SF HOME SALE PRICE



#### **ACTIVE LISTINGS**



### MONTHS OF INVENTORY







2.5M

1.5M

US Census

77K 72K

# **ECONOMIC TRENDS**<sup>3</sup>

#### UNEMPLOYMENT RATE (unadjusted)

LAS VEGAS 2023 5.4% 5.9% ▲ 0.5%

**NFVADA** 2023 2024 5.3% 5.7% ▲ 0.4%



90K

80K

70K

60K 50K

40K 301

20K 10K

OK

110K

70K

30K -10K

-5NK

TOTAL NONFARM EMPLOYMENT (in thousands)

LAS VEGAS 2023 1,127 1,126 ▲ 0.1%

2023 2024 1,527 1,530

▲ 0.2%



**EMPLOYMENT CHANGE** 

LAS VEGAS

Annualized Employment Ch