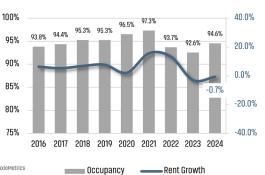

* 2023 2024 5.3% 5.7% ▲ 0.4%



90K

80K

70K

60K 50K

40K 301

20K 10K

OK

110K

70K

30K -10K

-5NK

TOTAL NONFARM EMPLOYMENT (in thousands)

LAS VEGAS 2023 1,127 1,126 ▲ 0.1%

2023 2024 1,527 1,530

▲ 0.2%



**EMPLOYMENT CHANGE** 

LAS VEGAS

Annualized Employment Change

0.9%

NFVADA

Annualized Employment Change

0.8%



-9NK -130K -170K 2019 2020 2022 2021 2018

Change in Employment

Population Growth & Total Population

Bureau of Labor Statistics average YOY monthly employment change

# 30 Year Fixed Mortgage Rate 8.5% 7.5% 6.5% 5.5% 4.5% 3.5% Sep-20 Dec-20 Mar-21 Jun-21 Sep-21 Dec-21 Jun-22 Sep-22 Jun-22 Sep-22 Dec-22 Jun-23 Sep-24 Dec-24 Dec-24 St. Louis Fed

# **US Inflation Rate**



# **MULTIFAMILY STATISTICS**

#### **Absorption & Deliveries**



# Occupancy & Rent Growth



# THE NATION'S LEADING LAND BROKERAGE & ADVISORY FIRM









30 Offices Across the Nation

85+ Specialized Advisors

45+ Staff Professionals

\$15+ Billion in Sales Since 2017

PHOENIX, AZ (HQ)

CASA GRANDE, AZ

PRESCOTT, AZ

TUCSON, AZ

BAY AREA, CA

IRVINE, CA

LODI, CA

PASADENA, CA

ROSEVILLE, CA

SACRAMENTO VALLEY, CA

SAN DIEGO, CA

SANTA BARBARA, CA

VALENCIA, CA

DENVER, CO

JACKSONVILLE, FL

ORLANDO, FL

TAMPA, FL

ATLANTA, GA

BOISE, ID

KANSAS CITY, KS/MO

CHARLOTTE, NC

LAS VEGAS, NV

RENO, NV

GREENVILLE, SC

NASHVILLE, TN

AUSTIN, TX

DALLAS-FORT WORTH, TX

HOUSTON, TX

SALT LAKE CITY, UT

BELLEVUE, WA

**FUTURE OFFICES** 

ALBUQUERQUE, NM

CHARLESTON, SC

COLORADO SPRINGS, CO RALEIGH-DURHAM, NC

SAN ANTONIO, TX

Las Vegas Market Advisor

Rick Hildreth | rhildreth@

 ${\b