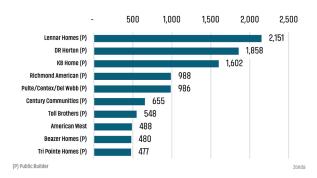

# LAS VEGAS MARKET REPORT







# NEW HOUSING TRENDS<sup>1</sup>

#### Single & Multi-Family Permits



### 12 Month Homebuilder Ranking by Closings



# **Vacant Developed Lot Supply**



#### ANNUALIZED NEW HOME STARTS



#### ANNUALIZED NEW HOME CLOSINGS



#### AVERAGE NEW HOME PRICE



# **Annual Starts vs Closings**



### MLS RESALE STATISTICS - SINGLE FAMILY HOMES<sup>2</sup>



#### MEDIAN SF HOME SALE PRICE



#### **ACTIVE LISTINGS**



### MONTHS OF INVENTORY







2.5M

1.5M

US Census

77K 72K

# **ECONOMIC TRENDS**<sup>3</sup>

#### UNEMPLOYMENT RATE (unadjusted)

LAS VEGAS 2023 5.4% 5.9% ▲ 0.5%

**NFVADA** 2023 2024 5.3% 5.7% ▲ 0.4%



90K

80K

70K

60K 50K

40K 301

20K 10K

OK

110K

70K

30K -10K

-5NK

TOTAL NONFARM EMPLOYMENT (in thousands)

LAS VEGAS 2023 1,127 1,126 ▲ 0.1%

2023 2024 1,527 1,530

▲ 0.2%



**EMPLOYMENT CHANGE** 

LAS VEGAS

Annualized Employment Change

0.9%

NFVADA

Annualized Employment Change