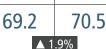

#### TOTAL NONFARM EMPLOYMENT (in thousands)

DECONT

▼ -0.3%

| PRESCUII      |      |
|---------------|------|
| 2023          | 2024 |
| 70.4          | 72.0 |
| <b>▲</b> 2.3% |      |

2023 2024

## FLAGSTAFF

Annualized Employment Change

1.9%