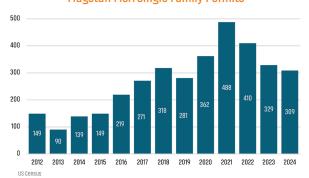

# **NORTHERN ARIZONA** MARKET REPORT





#### HOUSING HIGHLIGHTS

















#### Flagstaff MSA Single Family Permits



#### MLS RESALE STATISTICS

# PRESCOTT TRI-CITY AREA<sup>1</sup>

PRESCOTT MSA SF HOME SALES YTD

#### PRESCOTT MSA DAYS ON MARKET

48 Days - 57 Days 57 Days

# FLAGSTAFF AREA<sup>3</sup>

FLAGSTAFF MSA SF HOME SALES YTD

1,452 • 8.7% 1,578

#### FLAGSTAFF DAYS ON MARKET

2023 110 Days - 4 38 Days 148 Days





#### **ECONOMIC TRENDS**<sup>3</sup>

## UNEMPLOYMENT RATE (unadjusted)

| PRESCOTT |      |
|----------|------|
| 2023     | 2024 |
| 3.7%     | 3.4% |

## 2023 2024 4.4% 4.1% ▼ -0.3%



#### TOTAL NONFARM EMPLOYMENT (in thousands)

DECONT

▼ -0.3%

| PRESCUII      |      |
|---------------|------|
| 2023          | 2024 |
| 70.4          | 72.0 |
| <b>▲</b> 2.3% |      |

2023 2024





### PRFSCOTT

Annualized Employment Change

2.3%

## FLAGSTAFF

Annualized Employment Change