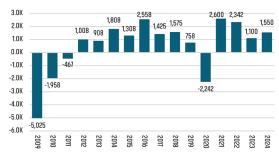

# **Prescott Change in Employment**

AZ Office of Economic Opp average YOY monthly employment change