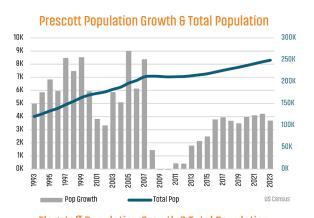

# **NORTHERN ARIZONA** MARKET REPORT





#### HOUSING HIGHLIGHTS

















#### Flagstaff MSA Single Family Permits



#### MLS RESALE STATISTICS

# PRESCOTT TRI-CITY AREA<sup>1</sup>

PRESCOTT MSA SF HOME SALES YTD

#### PRESCOTT MSA DAYS ON MARKET

48 Days - 57 Days 57 Days

# FLAGSTAFF AREA<sup>3</sup>

FLAGSTAFF MSA SF HOME SALES YTD

1,452 • 8.7% 1,578

#### FLAGSTAFF DAYS ON MARKET

2023 110 Days - 4 38 Days 148 Days





#### **ECONOMIC TRENDS**<sup>3</sup>

## UNEMPLOYMENT RATE (unadjusted)

| PRESCOTT |      |
|----------|------|
| 2023     | 2024 |
| 3.7%     | 3.4% |

## 2023 2024 4.4% 4.1% ▼ -0.3%



#### TOTAL NONFARM EMPLOYMENT (in thousands)

DECONT

▼ -0.3%

| PRESCUII      |      |
|---------------|------|
| 2023          | 2024 |
| 70.4          | 72.0 |
| <b>▲</b> 2.3% |      |

2023 2024





### PRFSCOTT

Annualized Employment