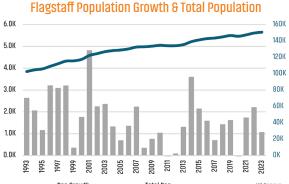

# FLAGSTAFF AREA<sup>3</sup>

FLAGSTAFF MSA SF HOME SALES YTD

1,452 • 8.7% 1,578