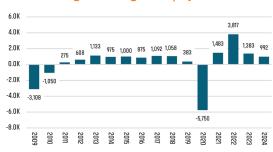

#### Flagstaff Change in Employment

AZ Office of Economic Opp average YOY monthly employment change