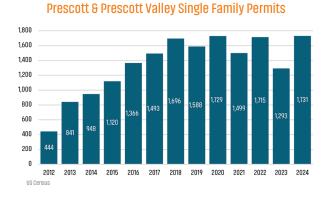

# **NORTHERN ARIZONA** MARKET REPORT





#### HOUSING HIGHLIGHTS

















#### Flagstaff MSA Single Family Permits



#### MLS RESALE STATISTICS

# PRESCOTT TRI-CITY AREA<sup>1</sup>

PRESCOTT MSA SF HOME SALES YTD

#### PRESCOTT MSA DAYS ON MARKET

48 Days - 57 Days 57 Days

# FLAGSTAFF AREA<sup>3</sup>

FLAGSTAFF MSA SF HOME SALES YTD

1,452 • 8.7% 1,578

#### FLAGSTAFF DAYS ON MARKET

2023 110 Days - 4 38 Days 148 Days





#### **ECONOMIC TRENDS**<sup>3</sup>

## UNEMPLOYMENT RATE (unadjusted)

| PRESCOTT |      |
|----------|------|
| 2023     | 2024 |
| 3.7%     | 3.4% |

## 2023 2024 4.4% 4.1% ▼ -0.3%



#### TOTAL NONFARM EMPLOYMENT (in thousands)

DECONT

▼ -0.3%

| PRESCUII      |      |
|---------------|------|
| 2023          | 2024 |
| 70.4          | 72.0 |
| <b>▲</b> 2.3% |      |

2023 2024





### PRFSCOTT

Annualized Employment Cha