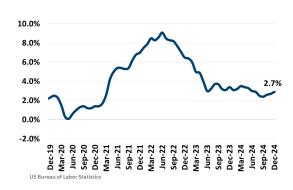

## 30 Year Fixed Mortgage Rate 8.5% 7.5% 6.5% 5.5% 4.5% 3.5% 2.5% Dec-21 Jun-22 Sep-22 Dec-22 Jun-23 Sep-23 Dec-23 Mar-24 Jun-24 Sep-24 Dec-24 Sep-20 Jun-21 Sep-21 St. Louis Fed