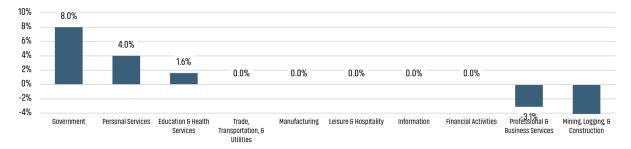

GSTAFF DAYS ON MARKET

2023 110 Days - 4 38 Days 148 Days





#### **ECONOMIC TRENDS**<sup>3</sup>

## UNEMPLOYMENT RATE (unadjusted)

| PRESCOTT |      |
|----------|------|
| 2023     | 2024 |
| 3.7%     | 3.4% |

## 2023 2024 4.4% 4.1% ▼ -0.3%



#### TOTAL NONFARM EMPLOYMENT (in thousands)

DECONT

▼ -0.3%

| PRESCUII      |      |
|---------------|------|
| 2023          | 2024 |
| 70.4          | 72.0 |
| <b>▲</b> 2.3% |      |

2023 2024





### PRFSCOTT

Annualized Employment Change

2.3%

## FLAGSTAFF

Annualized Employment Change

1.9%

# **Prescott Change in Employment**



AZ Office of Economic Opp average YOY monthly employment change

#### Flagstaff Change in Employment



AZ Office of Economic Opp average YOY monthly employment change

#### Change in Employment by Sector



## 30 Year Fixed Mortgage Rate 8.5% 7.5% 6.5% 5.5% 4.5% 3.5% 2.5% Dec-21 Jun-22 Sep-22 Dec-22 Jun-23 Sep-23 Dec-23 Mar-24 Jun-24 Sep-24 Dec-24 Sep-20 Jun-21 Sep-21 St. Louis Fed

#### **US Inflation Rate**



# THE NATION'S LEADING LAND BROKERAGE & ADVISORY FIRM









30 Offices Across the Nation

85+ Specialized Advisors

45+ Staff Professionals

\$15+ Billion in Sales Since 2017

PHOENIX, AZ (HQ)

CASA GRANDE, AZ

PRESCOTT, AZ

TUCSON, AZ

BAY AREA, CA

IRVINE, CA

LODI, CA

PASADENA, CA

ROSEVILLE, CA

SACRAMENTO VALLEY, CA

SAN DIEGO, CA

SANTA BARBARA, CA

VALENCIA, CA

DENVER, CO

JACKSONVILLE, FL

ORLANDO, FL

TAMPA, FL

ATLANTA, GA

BOISE, ID

KANSAS CITY, KS/MO

CHARLOTTE, NC

LAS VEGAS, NV

RENO, NV

GREENVILLE, SC

NASHVILLE, TN

AUSTIN, TX

DALLAS-FORT WORTH, TX

HOUSTON,