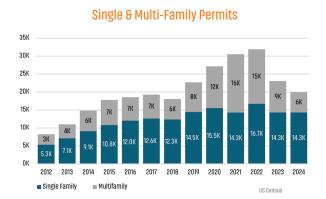

# **NASHVILLE** MARKET REPORT MARKET INSIGHTS • 4Q24 \$557,742 Nashville Unemployment Rate YoY New Home Starts Up YoY New Home Closings Up Land Advisors® ORGANIZATION LANDADVISORS.COM





#### NEW HOUSING TRENDS<sup>1</sup>



#### 12 Month Homebuilder Ranking by Closings



**Vacant Developed Lot Supply** 



# 8,709 2024 9,388 A 7.8%



19.1% **A** < 2024 **8,970** 



#### MEDIAN NEW HOME PRICE



#### **Annual Starts vs Closings**



#### MLS RESALE STATISTICS - NASHVILLE MSA SINGLE FAMILY HOMES<sup>2</sup>







#### **ECONOMIC TRENDS**<sup>3</sup>

#### UNEMPLOYMENT RATE (unadjusted)

| NASHVILLE |      |
|-----------|------|
| 2023      | 2024 |
| 2.4%      | 2.9% |

#### 2023 2024 3.4% 3.6% ▲ 0.2%



TOTAL NONFARM EMPLOYMENT (in thousands)

▲ 0.5%

| NASHVILLE |       |
|-----------|-------|
| 2023      | 2024  |
| 1,118     | 1,126 |
| ▲ 0.7%    |       |



TENNESSEE



**EMPLOYMENT CHANGE** 

#### **NASHVILLE**

Annualized Employment Change

Annualized Employment Change

1.1% 0.9%



## 30 Year Fix