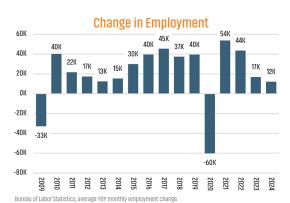

#### 2023 2024 3.4% 3.6% ▲ 0.2%

TOTAL NONFARM EMPLOYMENT (in thousands)

▲ 0.5%

| NASHVILLE |       |
|-----------|-------|
| 2023      | 2024  |
| 1,118     | 1,126 |
| ▲ 0.7%    |       |

TENNESSEE

**EMPLOYMENT CHANGE** 

#### **NASHVILLE**

Annualized Employment Change

Annualized Employment Change

1.1% 0.9%