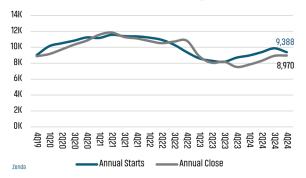

# 8,709 2024 9,388 A 7.8%

19.1% **A** < 2024 **8,970** 

#### **Annual Starts vs Closings**