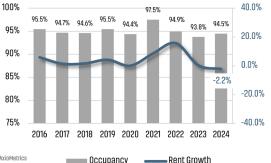

#### 90% 0.0% 85% -2.2% -20.0% 80% 75% -40.0%

AxioMetrics Occupancy

Sources: (3) Bureau of Labor Statistics \*Seasonally Adjusted

#### Occupancy & Rent Growth