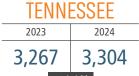

#### 2023 2024 3.4% 3.6% ▲ 0.2%

TOTAL NONFARM EMPLOYMENT (in thousands)

▲ 0.5%

| NASHVILLE |       |
|-----------|-------|
| 2023      | 2024  |
| 1,118     | 1,126 |
| ▲ 0.7%    |       |

TENNESSEE

**EMPLOYMENT CHANGE** 