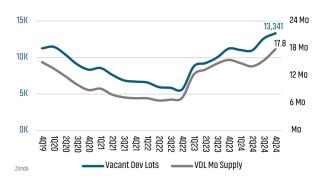

# **NASHVILLE** MARKET REPORT MARKET INSIGHTS • 4Q24 \$557,742 Nashville Unemployment Rate YoY New Home Starts Up YoY New Home Closings Up Land Advisors® ORGANIZATION LANDADVISORS.COM





#### NEW HOUSING TRENDS<sup>1</sup>



#### 12 Month Homebuilder Ranking by Closings



**Vacant Developed Lot Supply** 



# 8,709 2024 9,388 A 7.8%



19.1% **A** < 2024 **8,970** 



#### MEDIAN NEW HOME PRICE



#### **Annual Starts vs Closings**



#### MLS RESALE STATISTICS - NASHVILLE MSA SINGLE FAMILY HOMES<sup>2</sup>







#### **ECONOMIC TRENDS**<sup>3</sup>

#### UNEMPLOYMENT RATE (unadjusted)

| NASHVILLE |      |
|-----------|------|
| 2023      | 2024 |
| 2.4%      | 2.9% |

#### 2023 2024 3.4% 3.6% ▲ 0.2%



TOTAL NONFARM EMPLOYMENT (in thousands)

▲ 0.5%

| NASHVILLE |       |
|-----------|-------|
| 2023      | 2024  |
| 1,118     | 1,126 |
| ▲ 0.7%    |       |



TENNESSEE



**EMPLOYMENT CHANGE** 

#### **NASHVILLE**

Annualized Employment Change

Annualized Employment Change

1.1% 0.9%



## 30 Year Fixed Mortgage Rate



#### Population Growth & Total Population









#### **MULTIFA