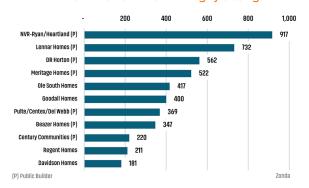

# **NASHVILLE** MARKET REPORT MARKET INSIGHTS • 4Q24 \$557,742 Nashville Unemployment Rate YoY New Home Starts Up YoY New Home Closings Up Land Advisors® ORGANIZATION LANDADVISORS.COM





#### NEW HOUSING TRENDS<sup>1</sup>



#### 12 Month Homebuilder Ranking by Closings



**Vacant Developed Lot Supply** 



# 8,709 2024 9,388 A 7.8%



19.1% **A** < 2024 **8,970** 



#### MEDIAN NEW HOME PRICE



#### **Annual Starts vs Closings**



#### MLS RESALE STATISTICS - NASHVILLE MSA SINGLE FAMILY HOMES<sup>2</sup>







#### **ECONOMIC TRENDS**<sup>3</sup>

#### UNEMPLOYMENT RATE (unadjusted)

| NASHVILLE |      |
|-----------|------|
| 2023      | 2024 |
| 2.4%      | 2.9% |

#### 2023 2024 3.4% 3.6% ▲ 0.2%



TOTAL NONFARM EMPLOYMENT (in thousands)

▲ 0.5%

| NASHVILLE |       |
|-----------|-------|
| 2023      | 2024  |
| 1,118     | 1,126 |
| ▲ 0.7%    |       |



TENNESSEE



**EMPLOYMENT CHANGE** 

#### **NASHVILLE**

Annualized Employment Change

Annualized Employment Change

1.1% 0.9%



## 30 Year Fixed Mortgage Rate



#### Population Growth & Tota