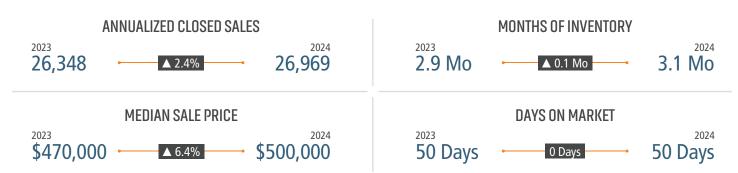

# **NASHVILLE** MARKET REPORT MARKET INSIGHTS • 4Q24 \$557,742 Nashville Unemployment Rate YoY New Home Starts Up YoY New Home Closings Up Land Advisors® ORGANIZATION LANDADVISORS.COM





#### NEW HOUSING TRENDS<sup>1</sup>



#### 12 Month Homebuilder Ranking by Closings



**Vacant Developed Lot Supply** 



# 8,709 2024 9,388 A 7.8%



19.1% **A** < 2024 **8,970** 



#### MEDIAN NEW HOME PRICE



#### **Annual Starts vs Closings**



#### MLS RESALE STATISTICS - NASHVILLE MSA SINGLE FAMILY HOMES<sup>2</sup>







#### **ECONOMIC TRENDS**<sup>3</sup>

#### UNEMPLOYMENT RATE (unadjusted)

| NASHVILLE |      |
|-----------|------|
| 2023      | 2024 |
| 2.4%      | 2.9% |

#### 2023 2024 3.4% 3.6% ▲ 0.2%



TOTAL NONFARM EMPLOYMENT (in thousands)

▲ 0.5%

| NASHVILLE |       |
|-----------|-------|
| 2023      | 2024  |
| 1,118     | 1,126 |
| ▲ 0.7%    |       |



TENNESSEE



**EMPLOYMENT CHANGE** 

#### **NASHVILLE**

Annualized Employment Change

Annualized Employment Change

1.1% 0.9%



## 30 Year Fixed Mortgage Rate



#### Population Growth & Total Population









#### **MULTIFAMILY STATISTICS**

#### **Absorption & Deliveries**



#### 90% 0.0% 85% -2.2% -20.0% 80% 75% -40.0%

AxioMetrics Occupancy

Sources: (3) Bureau of Labor Statistics \*Seasonally Adjusted

#### Occupancy & Ren