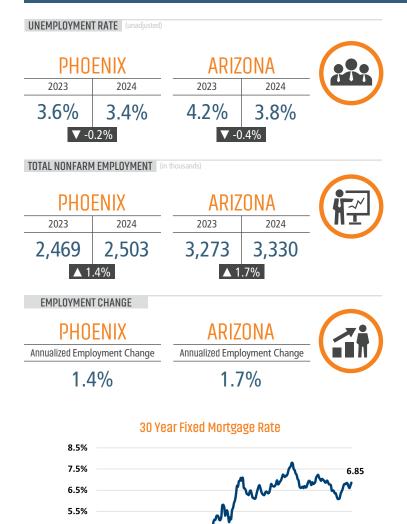

## **ECONOMIC TRENDS<sup>3</sup>**

#### **Change In Employment**

**US Inflation Rate** 