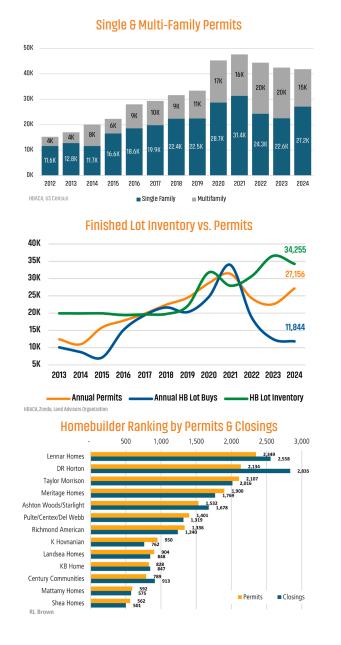

## **NEW HOUSING TRENDS<sup>1</sup>**

MLS RESALE STATISTICS<sup>2</sup>

ANNUALIZED NEW HOME PERMITS<sup>1</sup>