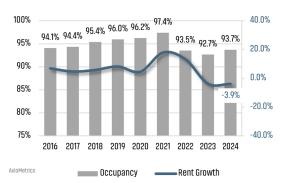

### MULTIFAMILY STATISTICS

Dec-19 Mar-20

4.5%

3.5%

2.5%

St. Louis Fed

Jun-20 Sep-20 Dec-20 Mar-21 Jun-21 Jun-22 Sep-22 Dec-22 Mar-24 Jun-24 Sep-24 Sep-24

Occupancy & Rent Growth