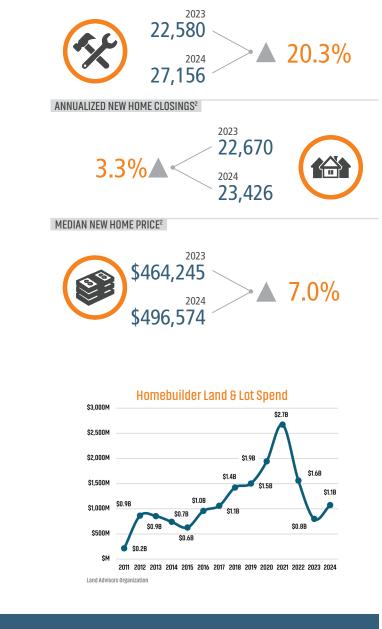

## **NEW HOUSING TRENDS<sup>1</sup>**

MLS RESALE STATISTICS<sup>2</sup>

ANNUALIZED NEW HOME PERMITS<sup>1</sup>