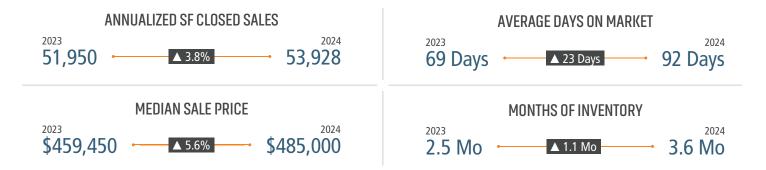

## **NEW HOUSING TRENDS<sup>1</sup>**

MLS RESALE STATISTICS<sup>2</sup>

ANNUALIZED NEW HOME PERMITS<sup>1</sup>