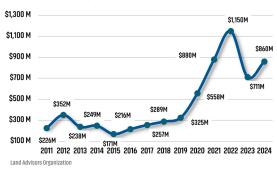

# PINAL COUNTY HOUSING TRENDS<sup>1</sup>

# 12 Month Homebuilder Ranking by Permits



# 12 Month Homebuilder Ranking by Closings



# **Single Family Permits**



#### ANNUALIZED NEW HOME PERMITS



#### ANNUALIZED NEW HOME CLOSINGS



#### MEDIAN NEW HOME PRICE



# **Pinal County Land Transactions Annual Volume**



# MLS RESALE STATISTICS<sup>2</sup>





# **ECONOMIC TRENDS**<sup>3</sup>

#### UNEMPLOYMENT RATE

| PINAL   |      |
|---------|------|
| 2023    | 2024 |
| 4.0%    | 3.9% |
| ▼ -0.1% |      |

# ARI70NA 2023 2024 4.2% 3.8% ▼ -0.4%



#### TOTAL NONFARM EMPLOYMENT (in thousands)

| PINAL  |      |
|--------|------|
| 2023   | 2024 |
| 73.9   | 78.5 |
| A 6 3% |      |





# EMPLOYMENT CHANGE

# PINAL

Annualized Employment Change

1.7%

# ARIZONA

Annualized Employment Change

1.7%



Population Growth & Total Population

# **Change In Employment**



#### YOY Change in Employment By Sector



#### 30 Year Fixed Mortgage Rate



#### **US Inflation Rate**



# THE NATION'S LEADING LAND BROKERAGE & ADVISORY FIRM









30 Offices Across the Nation

85+ Specialized Advisors

45+ Staff