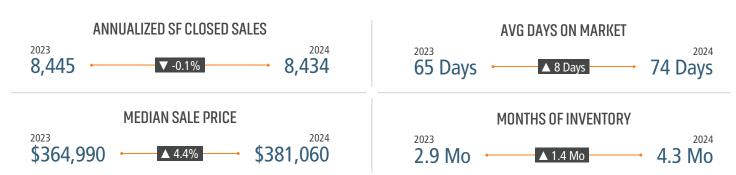

# PINAL COUNTY HOUSING TRENDS<sup>1</sup>

# 12 Month Homebuilder Ranking by Permits



# 12 Month Homebuilder Ranking by Closings



# **Single Family Permits**



#### ANNUALIZED NEW HOME PERMITS



#### ANNUALIZED NEW HOME CLOSINGS



#### MEDIAN NEW HOME PRICE



# **Pinal County Land Transactions Annual Volume**



# MLS RESALE STATISTICS<sup>2</sup>





# **ECONOMIC TRENDS**<sup>3</sup>

#### UNEMPLOYMENT RATE

| PINAL   |      |
|---------|------|
| 2023    | 2024 |
| 4.0%    | 3.9% |
| ▼ -0.1% |      |

# ARI70NA 2023 2024 4.2% 3.8% ▼ -0.4%



#### TOTAL NONFARM EMPLOYMENT (in thousands)

| PINAL  |      |
|--------|------|
| 2023   | 2024 |
| 73.9   | 78.5 |
| A 6 3% |      |





# EMPLOYMENT CHANGE

# PINAL

Annualized Employment Change

1.7%

# ARIZONA

Annualized Employment Change

1.7%



Population Growth & Total Population

# **Change In Employment**



#### YOY Change in Employment By Sector



#### 30 Year Fixed Mortgage Rate



#### **US Inflation Rate**



# THE NATION'S LEADING LAND BROKERAGE & ADVISORY FIRM









30 Offices Across the Nation

85+ Specialized Advisors

45+ Staff Professionals

\$15+ Billion in Sales