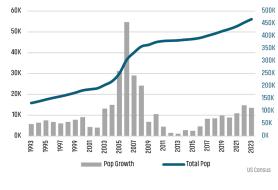

# ARIZONA

Annualized Employment Change

1.7%

Population Growth & Total Population