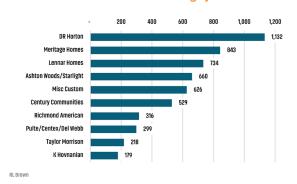

# PINAL COUNTY HOUSING TRENDS<sup>1</sup>

# 12 Month Homebuilder Ranking by Permits



# 12 Month Homebuilder Ranking by Closings



# **Single Family Permits**



#### ANNUALIZED NEW HOME PERMITS



#### ANNUALIZED NEW HOME CLOSINGS



#### MEDIAN NEW HOME PRICE



# **Pinal County Land Transactions Annual Volume**



# MLS RESALE STATISTICS<sup>2</sup>





# **ECONOMIC TRENDS**<sup>3</sup>

#### UNEMPLOYMENT RATE

| PINAL   |      |
|---------|------|
| 2023    | 2024 |
| 4.0%    | 3.9% |
| ▼ -0.1% |      |

# ARI70NA 2023 2024 4.2% 3.8% ▼ -0.4%



#### TOTAL NONFARM EMPLOYMENT (in thousands)

| PINAL  |      |
|--------|------|
| 2023   | 2024 |
| 73.9   | 78.5 |
| A 6 3% |      |





# EMPLOYMENT CHANGE

# PINAL

Annualized Employment Change

1.7%

# ARIZONA

Annualized Employment Change

1.7%



Population Growth & Total Population

# **Change In Employment**



###