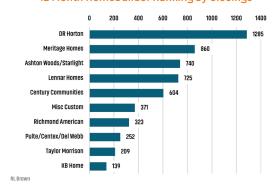

# PINAL COUNTY HOUSING TRENDS<sup>1</sup>

# 12 Month Homebuilder Ranking by Permits



# 12 Month Homebuilder Ranking by Closings



# **Single Family Permits**



#### ANNUALIZED NEW HOME PERMITS



#### ANNUALIZED NEW HOME CLOSINGS



#### MEDIAN NEW HOME PRICE



# **Pinal County Land Transactions Annual Volume**



# MLS RESALE STATISTICS<sup>2</sup>





# **ECONOMIC TRENDS**<sup>3</sup>

#### UNEMPLOYMENT RATE

| PINAL   |      |
|---------|------|
| 2023    | 2024 |
| 4.0%    | 3.9% |
| ▼ -0.1% |      |

# ARI70NA 2023 2024 4.2% 3.8% ▼ -0.4%



#### TOTAL NONFARM EMPLOYMENT (in thousands)

| PINAL  |      |
|--------|------|
| 2023   | 2024 |
| 73.9   | 78.5 |
| A 6 3% |      |





# EMPLOYMENT CHANGE

# PINAL

Annualized Employment Change

1.7%

# ARIZONA

Annualized Employment Change

1.7%



Population Growth & Total Population

# **Change In Employment**



#### YOY Change in Employment By Sector



#### 3