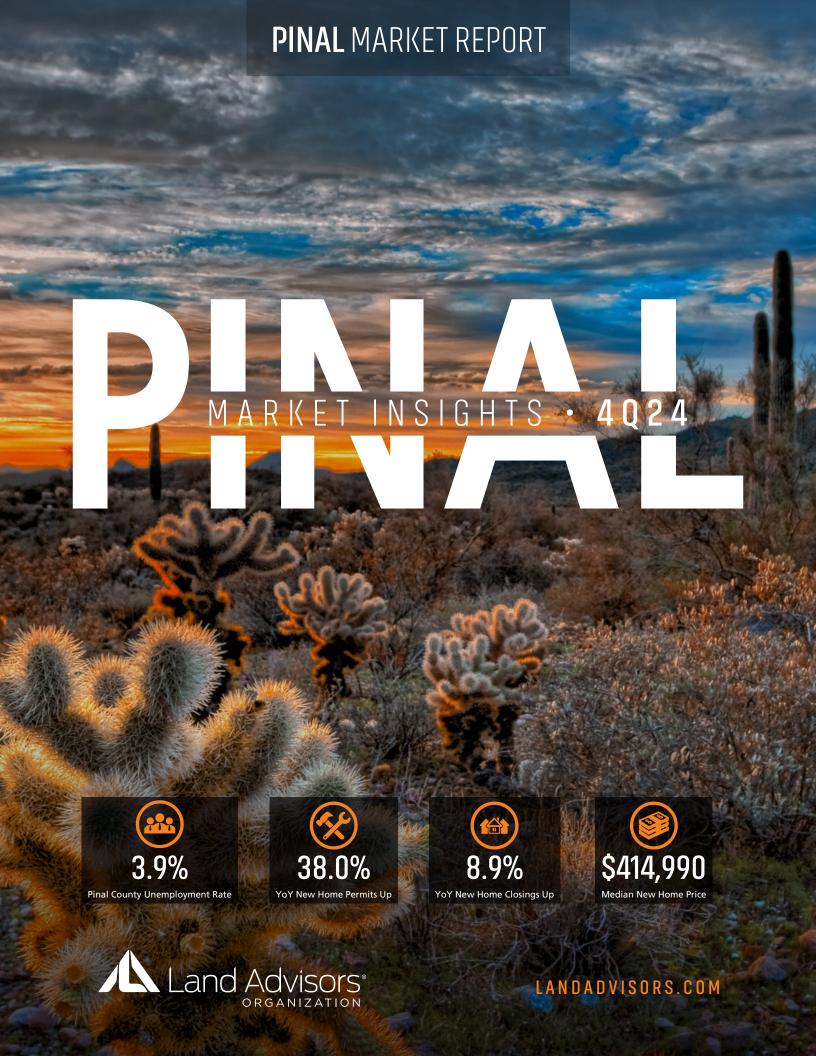

# PINAL COUNTY HOUSING TRENDS<sup>1</sup>

# 12 Month Homebuilder Ranking by Permits



# 12 Month Homebuilder Ranking by Closings



# **Single Family Permits**



#### ANNUALIZED NEW HOME PERMITS



#### ANNUALIZED NEW HOME CLOSINGS



#### MEDIAN NEW HOME PRICE



# **Pinal County Land Transactions Annual Volume**



# MLS RESALE STATISTICS<sup>2</sup>





# **ECONOMIC TRENDS**<sup>3</sup>

#### UNEMPLOYMENT RATE

| PINAL   |      |
|---------|------|
| 2023    | 2024 |
| 4.0%    | 3.9% |
| ▼ -0.1% |      |

# ARI70NA 2023 2024 4.2% 3.8% ▼ -0.4%



#### TOTAL NONFARM EMPLOYMENT (in thousands)

| PINAL  |      |
|--------|------|
| 2023   | 2024 |
| 73.9   | 78.5 |
| A 6 3% |      |





# EMPLOYMENT CHANGE

# PINAL

Annualized Employment Change

1.7%

# ARIZONA

Annualized Employme