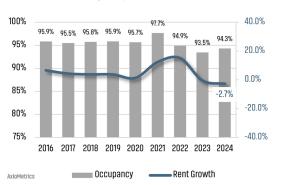

#### MULTIFAMILY STATISTICS

Land Adv

#### **Occupancy & Rent Growth**

Sources: (3) Bureau of Labor Statistics \*Seasonally Adjusted