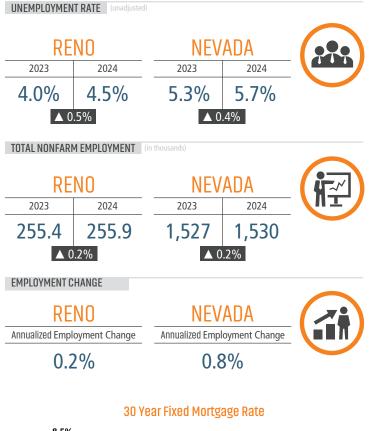

#### **Occupancy & Rent Growth**

Sources: (3) Bureau of Labor Statistics \*Seasonally Adjusted