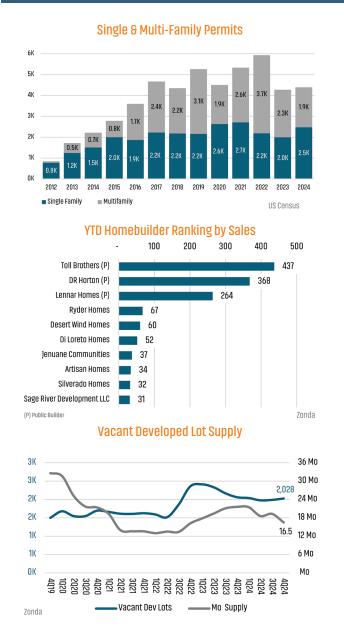

# **RENO** MARKET REPORT

# MARKET INSIGHTS · 4Q24



COLUMN TO A

23.7%





Land Advisors ORGANIZATION

LANDADVISORS.COM



RENO MARKET REPORT **4024** 



#### **NEW HOUSING TRENDS<sup>1</sup>**



### ANNUALIZED NEW HOME STARTS



#### MLS RESALE STATISTICS<sup>2</sup>





RENO MARKET REPORT **4024** 







#### MULTIFAMILY STATISTICS





Land Adv

#### **Occupancy & Rent Growth**



Sources: (3) Bureau of Labor Statistics \*Seasonally Adjusted

## THE NATION'S LEADING LAND BROKERAGE & ADVISORY FIRM





85+ Specialized Advisors



45+ Staff Professionals

\$15+ Billion in Sales Since 2017

PHOENIX, AZ (HQ) CASA GRANDE, AZ PRESCOTT, AZ TUCSON, AZ BAY AREA, CA IRVINE, CA LODI, CA PASADENA, CA ROSEVILLE, CA SACRAMENTO VALLEY, CA SANTA BARBARA, CA VALENCIA, CA DENVER, CO JACKSONVILLE, FL ORLANDO, FL TAMPA, FL ATLANTA, GA BOISE, ID KANSAS CITY, KS/MO CHARLOTTE, NC LAS VEGAS, NV RENO, NV GREENVILLE, SC NASHVILLE, TN AUSTIN, TX DALLAS-FORT WORTH, TX HOUSTON, TX SALT LAKE CITY, UT BEL