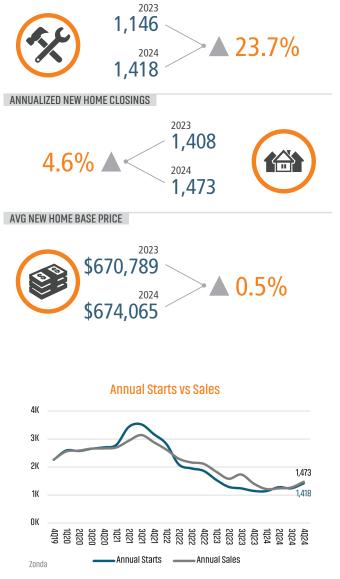

# MARKET INSIGHTS · 4Q24

COLUMN TO A

23.7%

Land Advisors ORGANIZATION

LANDADVISORS.COM

RENO MARKET REPORT **4024** 

### ANNUALIZED NEW HOME STARTS