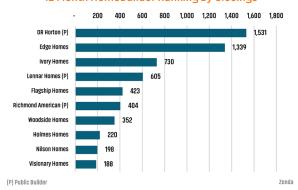

# **UTAH** MARKET REPORT







### NEW HOUSING TRENDS<sup>1</sup>

#### Single & Multi-Family Permits



#### 12 Month Homebuilder Ranking by Closings



**Vacant Developed Lot Supply** 



#### ANNUALIZED SF NEW HOME STARTS



#### SF NEW HOME CLOSINGS



#### MEDIAN SINGLE FAMILY NEW HOME PRICE



#### **Annual Starts vs Closings**



### MLS RESALE STATISTICS<sup>2</sup>







### **ECONOMIC TRENDS**<sup>3</sup>

#### UNEMPLOYMENT RATE (unadjusted)

| SALT LAKE CITY |      |
|----------------|------|
| 2023           | 2024 |
| 2.5%           | 3.0% |
| ▲ 0.5%         |      |

#### UTAH 2023 2024 2.8% 3.5% ▲ 0.7%



#### TOTAL NONFARM EMPLOYMENT (in thousands)

| SALT LAKE CITY |       |
|----------------|-------|
| 2023           | 2024  |
| 716.8          | 719.8 |
| <b>V</b> 0.4%  |       |





#### EMPLOYMENT CHANGE

### SALT LAKE CITY

Annualized Employment Change

-0.1%

Annualized Employment Change

0.1%





#### Population