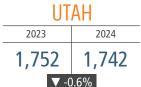

#### UNEMPLOYMENT RATE (unadjusted)

| SALT LAKE CITY |      |
|----------------|------|
| 2023           | 2024 |
| 2.5%           | 3.0% |
| ▲ 0.5%         |      |