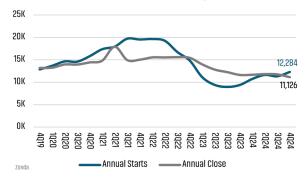

# **UTAH** MARKET REPORT







### NEW HOUSING TRENDS<sup>1</sup>

#### Single & Multi-Family Permits



#### 12 Month Homebuilder Ranking by Closings



**Vacant Developed Lot Supply** 



#### ANNUALIZED SF NEW HOME STARTS



#### SF NEW HOME CLOSINGS



#### MEDIAN SINGLE FAMILY NEW HOME PRICE



#### **Annual Starts vs Closings**



### MLS RESALE STATISTICS<sup>2</sup>







### **ECONOMIC TRENDS**<sup>3</sup>

#### UNEMPLOYMENT RATE (unadjusted)

| SALT LAKE CITY |      |
|----------------|------|
| 2023           | 2024 |
| 2.5%           | 3.0% |
| ▲ 0.5%         |      |

#### UTAH 2023 2024 2.8% 3.5% ▲ 0.7%



#### TOTAL NONFARM EMPLOYMENT (in thousands)

| SALT LAKE CITY |       |
|----------------|-------|
| 2023           | 2024  |
| 716.8          | 719.8 |
| <b>V</b> 0.4%  |       |





#### EMPLOYMENT CHANGE

### SALT LAKE CITY

Annualized Employment Change

-0.1%

Annualized Employment Change

0.1%





#### Population Growth & Total Population



#### **Change in Employment**



#### **US Inflation Rate**



#### **MULTIFAMILY STATISTICS**

#### **Absorption & Deliveries**





Occupancy & Rent Growt