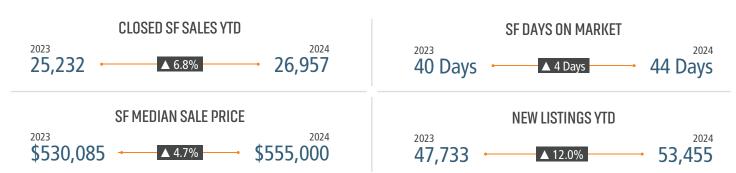

# **UTAH** MARKET REPORT







### NEW HOUSING TRENDS<sup>1</sup>

#### Single & Multi-Family Permits



#### 12 Month Homebuilder Ranking by Closings



**Vacant Developed Lot Supply** 



#### ANNUALIZED SF NEW HOME STARTS



#### SF NEW HOME CLOSINGS



#### MEDIAN SINGLE FAMILY NEW HOME PRICE



#### **Annual Starts vs Closings**



### MLS RESALE STATISTICS<sup>2</sup>







### **ECONOMIC TRENDS**<sup>3</sup>

#### UNEMPLOYMENT RATE (unadjusted)

| SALT LAKE CITY |      |
|----------------|------|
| 2023           | 2024 |
| 2.5%           | 3.0% |
| ▲ 0.5%         |      |

#### UTAH 2023 2024 2.8% 3.5% ▲ 0.7%



#### TOTAL NONFARM EMPLOYMENT (in thousands)

| SALT LAKE CITY |       |
|----------------|-------|
| 2023           | 2024  |
| 716.8          | 719.8 |
| <b>V</b> 0.4%  |       |





#### EMPLOYMENT CHANGE

### SALT LAKE CITY

Annualized Employment Change

-0.1%

Annualized Employment Change

0.1%





#### Population Growth & Total Population



#### **Change in Employment**



#### **US Inflation Rate**



#### **MULTIFAMILY STATISTICS**

#### **Absorption & Deliveries**





Occupancy & Rent Growth

## THE NATION'S LEADING LAND BROKERAGE