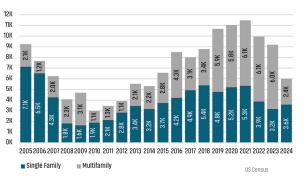

#### Single & Multi-Family Permits

#### 12 Month Homebuilder Ranking by Closings

**Vacant Developed Lot Supply** 