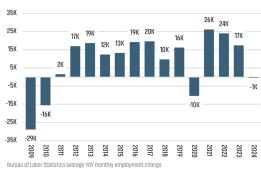

#### EMPLOYMENT CHANGE

### SALT LAKE CITY

Annualized Employment Change

-0.1%

Annualized Employment Change

0.1%