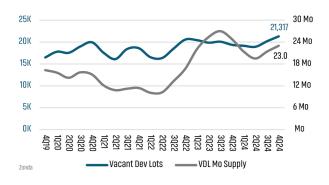

# **UTAH** MARKET REPORT







### NEW HOUSING TRENDS<sup>1</sup>

#### Single & Multi-Family Permits



#### 12 Month Homebuilder Ranking by Closings



**Vacant Developed Lot Supply** 



#### ANNUALIZED SF NEW HOME STARTS



#### SF NEW HOME CLOSINGS



#### MEDIAN SINGLE FAMILY NEW HOME PRICE



#### **Annual Starts vs Closings**



### MLS RESALE STATISTICS<sup>2</sup>







### **ECONOMIC TRENDS**<sup>3</sup>

#### UNEMPLOYMENT RATE (unadjusted)

| SALT LAKE CITY |      |
|----------------|------|
| 2023           | 2024 |
| 2.5%           | 3.0% |
| ▲ 0.5%         |      |

#### UTAH 2023 2024 2.8% 3.5% ▲ 0.7%



#### TOTAL NONFARM EMPLOYMENT (in thousands)

| SALT LAKE CITY |       |
|----------------|-------|
| 2023           | 2024  |
| 716.8          | 719.8 |
| <b>V</b> 0.4%  |       |





#### EMPLOYMENT CHANGE

### SALT LAKE CITY

Annualized Employment Change

-0.1%

Annualized Employment Change

0.1%





#### Population Growth & Total Population



#### **