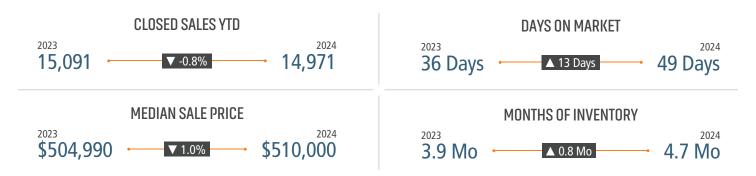

# **SARASOTA - BRADENTON** MARKET REPORT

14



all a

6.0% YoY New Home Starts Up







LANDADVISORS.COM



SARASOTA - BRADENTON MARKET REPORT **4024** 



# **NEW HOUSING TRENDS<sup>1</sup>**





### MLS RESALE STATISTICS - SINGLE FAMILY HOMES<sup>2</sup>







# **ECONOMIC TRENDS<sup>3</sup>**



#### **Population Growth & Total Population**



**Change in Employment** 



**US Inflation Rate** 



#### **MULTIFAMILY STATISTICS**

6

Jun-20

Mar-20 Dec-St. Louis Fed

4.5%

3.5%

2.5%



Sep-20 Dec-20 Mar-21 Jun-21 Sep-21 Jun-22 Sep-23 Jun-23 Sep-24 Jun-24 Dec-24



## **Occupancy & Rent Growth**



Sources: (3) Bureau of Labor Statistics \*Seasonally Adjusted





85+ Specialized Advisors



45+ Staff Professionals



PHOENIX, AZ (HQ) CASA GRANDE, AZ PRESCOTT, AZ TUCSON, AZ BAY AREA, CA IRVINE, CA LODI, CA PASADENA, CA ROSEVILLE, CA SACRAMENTO VALLEY, CA SANTA BARBARA, CA VALENCIA, CA DENVER, CO JACKSONVILLE, FL ORLANDO, FL TAMPA, FL ATLANTA, GA BOISE, ID KANSAS CITY, KS/MO CHARLOTTE, NC LAS VEGAS, NV RENO, NV GREENVILLE, SC NASHVILLE, TN