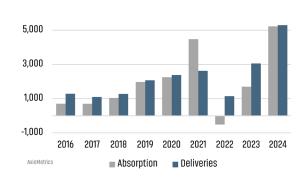

#### **MULTIFAMILY STATISTICS**

6

Jun-20

Mar-20 Dec-St. Louis Fed

4.5%

3.5%

2.5%

Sep-20 Dec-20 Mar-21 Jun-21 Sep-21 Jun-22 Sep-23 Jun-23 Sep-24 Jun-24 Dec-24