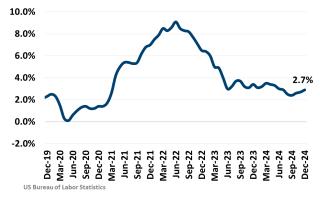

# **ECONOMIC TRENDS<sup>3</sup>**

#### **Population Growth & Total Population**

**Change in Employment** 

**US Inflation Rate** 