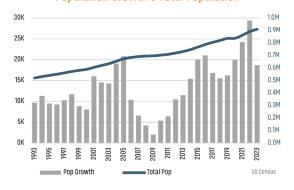

# **ECONOMIC TRENDS<sup>3</sup>**

#### **Population Growth & Total Population**

**Change in Employment** 

**US Inflation Rate** 