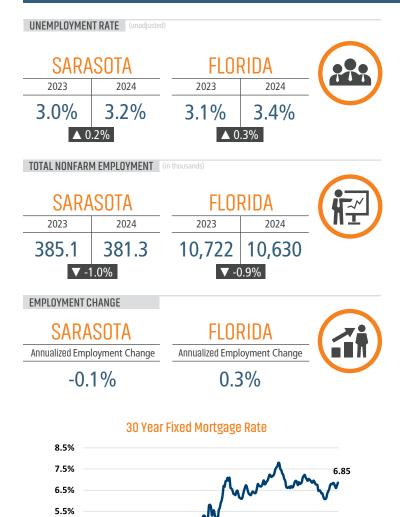

# **SARASOTA - BRADENTON** MARKET REPORT

14



all a

6.0% YoY New Home Starts Up







LANDADVISORS.COM



SARASOTA - BRADENTON MARKET REPORT **4024** 



# **NEW HOUSING TRENDS<sup>1</sup>**





### MLS RESALE STATISTICS - SINGLE FAMILY HOMES<sup>2</sup>







# **ECONOMIC TRENDS<sup>3</sup>**



#### **Population Growth & Total Population**



**Change in Employment** 



**US Inflation Rate** 



#### **MULTIFAMILY STATISTICS**

6

Jun-20

Mar-20 Dec-St. Louis Fed

4.5%

3.5%

2.5%



Sep-20 Dec-20 Mar-21 Jun-21 Sep-21 Jun-22 Sep-23 Jun-23 Sep-24 Jun-24 Dec-24



## **Occupancy & Rent Growth**



Sources: (3) Bureau of Labor Statistics \*Seasonally Adjusted





85+ Specialized Advisors



45+ Staff Professionals



PHOENIX, AZ (HQ) CASA GRANDE, AZ PRESCOTT, AZ TUCSON, AZ BAY AREA, CA IRVINE, CA LODI, CA PASADENA, CA ROSEVILLE, CA SACRAMENTO VALLEY, CA SANTA BARBARA, CA VALENCIA, CA DENVER, CO JACKSONVILLE, FL ORLANDO, FL TAMPA, FL ATLANTA, GA BOISE, ID KANSAS CITY, KS/MO CHARLOTTE, NC LAS VEGAS, NV RENO, NV GREENVILLE, SC NASHVILLE, TN AUSTIN, TX DALLAS-FORT WORTH, TX HOUSTON,