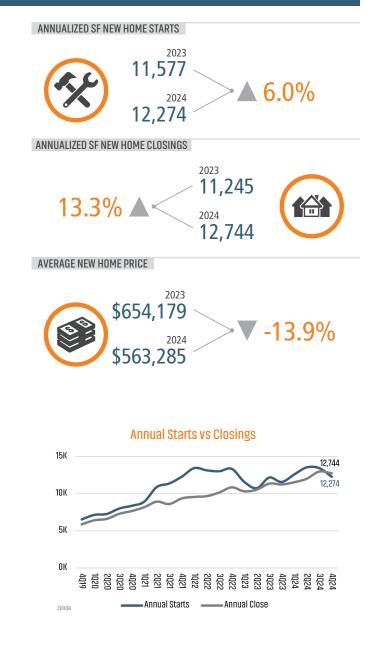

# **SARASOTA - BRADENTON** MARKET REPORT

14



all a

6.0% YoY New Home Starts Up







LANDADVISORS.COM



SARASOTA - BRADENTON MARKET REPORT **4024** 



# **NEW HOUSING TRENDS<sup>1</sup>**





### MLS RESALE STATISTICS - SINGLE FAMILY HOMES<sup>2</sup>







# **ECONOMIC TRENDS<sup>3</sup>**



#### **Population Growth & Total Population**



**Change in Employment** 



**US Inflation Rate** 



#### **MULTIFAMILY STATISTICS**

6

Jun-20

Mar-20 Dec-St. Louis Fed

4.5%

3.5%

2.5%



Sep-20 Dec-20 Mar-21 Jun-21 Sep-21 Jun-22 Sep-23 Jun-23 Sep-24 Jun-24 Dec-24



## **Occupancy & Rent Growth**



Sources: (3) Bureau of Labor Statistics \*Seasonally Adjusted





85+ Specialized Advisors



45+ Staff Professionals



PHOENIX, AZ (HQ) CASA GRANDE, AZ PRESCOTT, AZ TUCSON, AZ BAY AREA, CA IRVINE, CA LODI, CA PASADENA, CA ROSEVILLE, CA SACRAMENTO VALLEY, CA SANTA BARBARA, CA VALENCIA, CA DENVER, CO JACKSONVILLE, FL ORLANDO, FL TAMPA, FL ATLANTA, GA BOISE, ID KANSAS CITY, KS/MO CHA