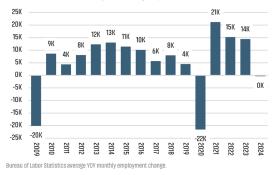

# **ECONOMIC TRENDS<sup>3</sup>**

#### **Population Growth & Total Population**

**Change in Employment** 

**US Inflation Rate** 