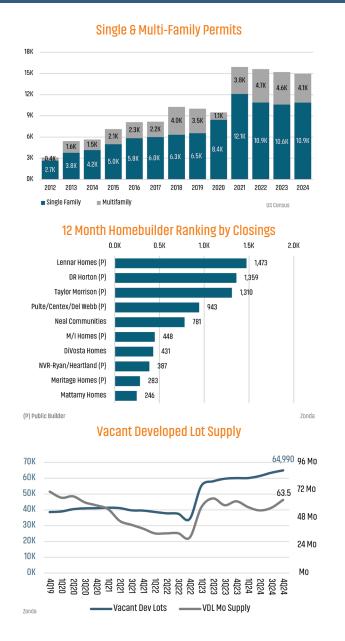

# **SARASOTA - BRADENTON** MARKET REPORT

14



all a

6.0% YoY New Home Starts Up







LANDADVISORS.COM



SARASOTA - BRADENTON MARKET REPORT **4024** 



# **NEW HOUSING TRENDS<sup>1</sup>**





### MLS RESALE STATISTICS - SINGLE FAMILY HOMES<sup>2</sup>







# **ECONOMIC TRENDS<sup>3</sup>**



#### **Population Growth & Total Population**



**Change in Employment** 



**US Inflation Rate** 



#### **MULTIFAMILY STATISTICS**

6

Jun-20

Mar-20 Dec-St. Louis Fed

4.5%

3.5%

2.5%



Sep-20 Dec-20 Mar-21 Jun-21 Sep-21 Jun-22 Sep-23 Jun-23 Sep-24 Jun-24 Dec-24



## **Occupancy & Rent Growth**



Sources: (3) Bureau of Labor Statistics \*Seasonally Adjusted





85+ Specialized Advisors



45+ Staff Professionals



PHOENIX, AZ (HQ) CASA GRANDE, AZ PRESCOTT, AZ TUCSON, AZ BAY AREA, CA IRVINE, CA LODI, CA PASADENA, CA ROSEVILLE, CA SACRAMENTO VALLEY, CA SANTA BARBARA, CA VALENCIA, CA DENVER, CO JACKSONVILLE, FL ORLANDO, FL TAMPA, FL ATLANTA, GA BOISE, ID KANSAS CITY, KS/MO C