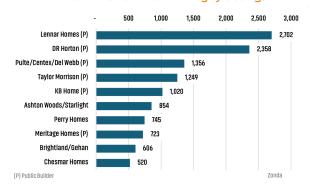

# **AUSTIN** MARKET REPORT MARKET INSIGHTS Austin Unemployment Rate YoY New Home Starts Down YoY New Home Closings Up Land Advisors ORGANIZATION LANDADVISORS.COM





#### NEW HOUSING TRENDS<sup>1</sup>

#### Single & Multi-Family Permits 50K 40K 3010 20K 10 K 2022 2023 2024 Last 12 2016 2017 2018 2019 2020 2021 ■ Single Family ■ Multifamily US Census

#### 12 Month Homebuilder Ranking by Closings



#### **Vacant Developed Lot Supply**



## ANNUALIZED NEW HOME STARTS



#### ANNUALIZED NEW HOME CLOSINGS



#### AVERAGE NEW HOME PRICE



#### **Annual Starts vs Closings**



#### MLS RESALE STATISTICS - SINGLE FAMILY HOMES<sup>2</sup>

#### 

#### MEDIAN SALE PRICE

#### MONTHS OF INVENTORY

#### ANNUALIZED SALES VOLUME





#### **ECONOMIC TRENDS**<sup>3</sup>

#### UNEMPLOYMENT RATE (unadjusted)

| AUSTIN   |          |
|----------|----------|
| Mar 2024 | Mar 2025 |
| 3.5%     | 3.4%     |

### Mar 2024 Mar 2025 4.0% 4.1% ▲ 0.1%



TOTAL NONFARM EMPLOYMENT (in thousands)

ALIOTIAL

▼ -0.1%

| AUSTIN   |          |
|----------|----------|
| Mar 2024 | Mar 2025 |
| 1,441    | 1,470    |





EMPLOYMENT CHANGE

# AUSTIN

Annualized Employment Change

3.0%

Annualized Employment Chan