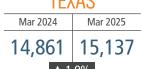

### Mar 2024 Mar 2025 4.0% 4.1% ▲ 0.1%

TOTAL NONFARM EMPLOYMENT (in thousands)

ALIOTIAL

▼ -0.1%

| AUSTIN   |          |
|----------|----------|
| Mar 2024 | Mar 2025 |
| 1,441    | 1,470    |

EMPLOYMENT CHANGE