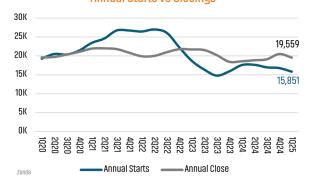

# **AUSTIN** MARKET REPORT MARKET INSIGHTS Austin Unemployment Rate YoY New Home Starts Down YoY New Home Closings Up Land Advisors ORGANIZATION LANDADVISORS.COM





#### NEW HOUSING TRENDS<sup>1</sup>

#### Single & Multi-Family Permits 50K 40K 3010 20K 10 K 2022 2023 2024 Last 12 2016 2017 2018 2019 2020 2021 ■ Single Family ■ Multifamily US Census

#### 12 Month Homebuilder Ranking by Closings



#### **Vacant Developed Lot Supply**



## ANNUALIZED NEW HOME STARTS



#### ANNUALIZED NEW HOME CLOSINGS



#### AVERAGE NEW HOME PRICE



#### **Annual Starts vs Closings**



#### MLS RESALE STATISTICS - SINGLE FAMILY HOMES<sup>2</sup>

#### 

#### MEDIAN SALE PRICE

#### MONTHS OF INVENTORY

#### ANNUALIZED SALES VOLUME





#### **ECONOMIC TRENDS**<sup>3</sup>

#### UNEMPLOYMENT RATE (unadjusted)

| AUSTIN   |          |
|----------|----------|
| Mar 2024 | Mar 2025 |
| 3.5%     | 3.4%     |

### Mar 2024 Mar 2025 4.0% 4.1% ▲ 0.1%



TOTAL NONFARM EMPLOYMENT (in thousands)

ALIOTIAL

▼ -0.1%

| AUSTIN   |          |
|----------|----------|
| Mar 2024 | Mar 2025 |
| 1,441    | 1,470    |





EMPLOYMENT CHANGE

# AUSTIN

Annualized Employment Change

3.0%

Annualized Employment Change

2.3%





#### Population Growth & Total Population







#### **US Inflation Rate**



#### MULTIFAMILY STATISTICS

#### **Absorption & Deliveries**



#### Occupancy & Rent