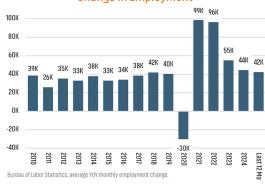

### Mar 2024 Mar 2025 4.0% 4.1% ▲ 0.1%

TOTAL NONFARM EMPLOYMENT (in thousands)

ALIOTIAL

▼ -0.1%

| AUSTIN   |          |
|----------|----------|
| Mar 2024 | Mar 2025 |
| 1,441    | 1,470    |

EMPLOYMENT CHANGE

# AUSTIN

Annualized Employment Change

3.0%

Annualized Employment Change

2.3%