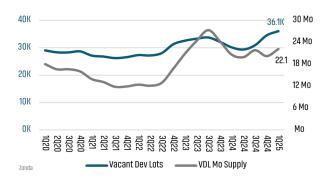

# **AUSTIN** MARKET REPORT MARKET INSIGHTS Austin Unemployment Rate YoY New Home Starts Down YoY New Home Closings Up Land Advisors ORGANIZATION LANDADVISORS.COM





#### NEW HOUSING TRENDS<sup>1</sup>

#### Single & Multi-Family Permits 50K 40K 3010 20K 10 K 2022 2023 2024 Last 12 2016 2017 2018 2019 2020 2021 ■ Single Family ■ Multifamily US Census

#### 12 Month Homebuilder Ranking by Closings



#### **Vacant Developed Lot Supply**



## ANNUALIZED NEW HOME STARTS



#### ANNUALIZED NEW HOME CLOSINGS



#### AVERAGE NEW HOME PRICE



#### **Annual Starts vs Closings**



#### MLS RESALE STATISTICS - SINGLE FAMILY HOMES<sup>2</sup>

#### 

#### MEDIAN SALE PRICE

#### MONTHS OF INVENTORY

#### ANNUALIZED SALES VOLUME





#### **ECONOMIC TRENDS**<sup>3</sup>

#### UNEMPLOYMENT RATE (unadjusted)

| AUSTIN   |          |
|----------|----------|
| Mar 2024 | Mar 2025 |
| 3.5%     | 3.4%     |

### Mar 2024 Mar 2025 4.0% 4.1% ▲ 0.1%



TOTAL NONFARM EMPLOYMENT (in thousands)

ALIOTIAL

▼ -0.1%

| AUSTIN   |          |
|----------|----------|
| Mar 2024 | Mar 2025 |
| 1,441    | 1,470    |





EMPLOYMENT CHANGE

# AUSTIN

Annualized Employment Change

3.0%

Annualized Employment Change

2.3%





#### Population Growth & T