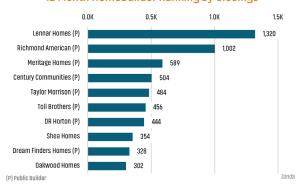

#### NEW HOUSING TRENDS<sup>1</sup>



#### 12 Month Homebuilder Ranking by Closings



#### **Vacant Developed Lot Supply**



# ANNUALIZED NEW HOME STARTS Mar 2024



#### ANNUALIZED NEW HOME CLOSINGS



#### AVERAGE NEW HOME PRICE



#### **Annual Starts vs Closings**



#### MLS RESALE STATISTICS - DENVER MSA SINGLE FAMILY HOMES<sup>2</sup>

#### **CLOSED SALES YTD WEEKS OF INVENTORY** Mar 2025 Mar 2024 Mar 2024 6,472 6.392 7 Weeks 13 Weeks MEDIAN SALE PRICE DAYS ON MARKET Mar 2024 Mar 2024 Mar 2025 Mar 2025 \$594,450 \$595,000 12 Days 19 Days ▲ 0.1% ▲ 7 Days





#### **ECONOMIC TRENDS**<sup>3</sup>

#### UNEMPLOYMENT RATE (unadjusted)

| DENVER   |          |
|----------|----------|
| Mar 2024 | Mar 2025 |
| 3.7%     | 4.6%     |

#### Mar 2024 Mar 2025 4.0% 4.8% ▲ 0.8%



#### TOTAL NONFARM EMPLOYMENT (in thousands)

▲ 0.9%

#### DENVER Mar 2024 Mar 2025

1,694 1,679