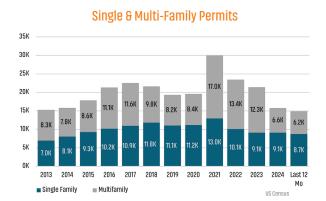

#### NEW HOUSING TRENDS<sup>1</sup>



#### 12 Month Homebuilder Ranking by Closings



#### **Vacant Developed Lot Supply**



# ANNUALIZED NEW HOME STARTS Mar 2024



#### ANNUALIZED NEW HOME CLOSINGS



#### AVERAGE NEW HOME PRICE



#### **Annual Starts vs Closings**



#### MLS RESALE STATISTICS - DENVER MSA SINGLE FAMILY HOMES<sup>2</sup>

#### **CLOSED SALES YTD WEEKS OF INVENTORY** Mar 2025 Mar 2024 Mar 2024 6,472 6.392 7 Weeks 13 Weeks MEDIAN SALE PRICE DAYS ON MARKET Mar 2024 Mar 2024 Mar 2025 Mar 2025 \$594,450 \$595,000 12 Days 19 Days ▲ 0.1% ▲ 7 Days





#### **ECONOMIC TRENDS**<sup>3</sup>

#### UNEMPLOYMENT RATE (unadjusted)

| DENVER   |          |
|----------|----------|
| Mar 2024 | Mar 2025 |
| 3.7%     | 4.6%     |

#### Mar 2024 Mar 2025 4.0% 4.8% ▲ 0.8%



#### TOTAL NONFARM EMPLOYMENT (in thousands)

▲