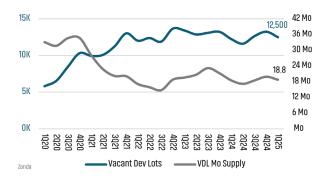

#### NEW HOUSING TRENDS<sup>1</sup>



#### 12 Month Homebuilder Ranking by Closings



#### **Vacant Developed Lot Supply**



# ANNUALIZED NEW HOME STARTS Mar 2024



#### ANNUALIZED NEW HOME CLOSINGS



#### AVERAGE NEW HOME PRICE



#### **Annual Starts vs Closings**



#### MLS RESALE STATISTICS - DENVER MSA SINGLE FAMILY HOMES<sup>2</sup>

#### **CLOSED SALES YTD WEEKS OF INVENTORY** Mar 2025 Mar 2024 Mar 2024 6,472 6.392 7 Weeks 13 Weeks MEDIAN SALE PRICE DAYS ON MARKET Mar 2024 Mar 2024 Mar 2025 Mar 2025 \$594,450 \$595,000 12 Days 19 Days ▲ 0.1% ▲ 7 Days





#### **ECONOMIC TRENDS**<sup>3</sup>

#### UNEMPLOYMENT RATE (unadjusted)

| DENVER   |          |
|----------|----------|
| Mar 2024 | Mar 2025 |
| 3.7%     | 4.6%     |

#### Mar 2024 Mar 2025 4.0% 4.8% ▲ 0.8%



#### TOTAL NONFARM EMPLOYMENT (in thousands)

▲ 0.9%

#### DENVER Mar 2024 Mar 2025

1,694 1,679

▼ -0.9%

Mar 2024 Mar 2025 3,125 3,124