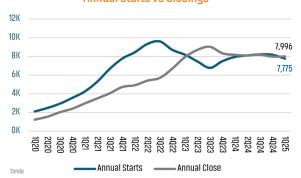

#### NEW HOUSING TRENDS<sup>1</sup>



#### 12 Month Homebuilder Ranking by Closings



#### **Vacant Developed Lot Supply**



# ANNUALIZED NEW HOME STARTS Mar 2024



#### ANNUALIZED NEW HOME CLOSINGS



#### AVERAGE NEW HOME PRICE



#### **Annual Starts vs Closings**



#### MLS RESALE STATISTICS - DENVER MSA SINGLE FAMILY HOMES<sup>2</sup>

#### **CLOSED SALES YTD WEEKS OF INVENTORY** Mar 2025 Mar 2024 Mar 2024 6,472 6.392 7 Weeks 13 Weeks MEDIAN SALE PRICE DAYS ON MARKET Mar 2024 Mar 2024 Mar 2025 Mar 2025 \$594,450 \$595,000 12 Days 19 Days ▲ 0.1% ▲ 7 Days





#### **ECONOMIC TRENDS**<sup>3</sup>

#### UNEMPLOYMENT RATE (unadjusted)

| DENVER   |          |
|----------|----------|
| Mar 2024 | Mar 2025 |
| 3.7%     | 4.6%     |

#### Mar 2024 Mar 2025 4.0% 4.8% ▲ 0.8%



#### TOTAL NONFARM EMPLOYMENT (in thousands)

▲ 0.9%

#### DENVER Mar 2024 Mar 2025

1,694 1,679

▼ -0.9%

Mar 2024 Mar 2025 3,125 3,124

▼ -0.0%

#### **EMPLOYMENT CHANGE**

#### DENVER

Annualized Employment Change

-0.2%

### COLORADO

Annualized Employment Change

0.1%



#### 3