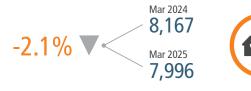

#### NEW HOUSING TRENDS<sup>1</sup>



#### 12 Month Homebuilder Ranking by Closings



#### **Vacant Developed Lot Supply**



# ANNUALIZED NEW HOME STARTS Mar 2024



#### ANNUALIZED NEW HOME CLOSINGS



#### AVERAGE NEW HOME PRICE



#### **Annual Starts vs Closings**



#### MLS RESALE STATISTICS - DENVER MSA SINGLE FAMILY HOMES<sup>2</sup>

#### **CLOSED SALES YTD WEEKS OF INVENTORY** Mar 2025 Mar 2024 Mar 2024 6,472 6.392 7 Weeks 13 Weeks MEDIAN SALE PRICE DAYS ON MARKET Mar 2024 Mar 2024 Mar 2025 Mar 2025 \$594,450 \$595,000 12 Days 19 Days ▲ 0.1% ▲ 7 Days





#### **ECONOMIC TRENDS**<sup>3</sup>

#### UNEMPLOYMENT RATE (unadjusted)

| DENVER   |          |
|----------|----------|
| Mar 2024 | Mar 2025 |
| 3.7%     | 4.6%     |

#### Mar 2024 Mar 2025 4.0% 4.8% ▲ 0.8%



#### TOTAL NONFARM EMPLOYMENT (in thousands)

▲ 0.9%

#### DENVER Mar 2024 Mar 2025

1,694 1,679

▼ -0.9%

Mar 2024 Mar 2025 3,125 3,124

▼ -0.0%

#### **EMPLOYMENT CHANGE**

#### DENVER

Annualized Employment Chan