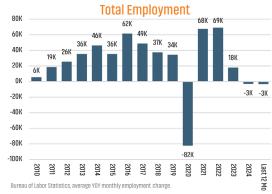

#### TOTAL NONFARM EMPLOYMENT (in thousands)

▲ 0.9%

#### DENVER Mar 2024 Mar 2025

1,694 1,679

▼ -0.9%

Mar 2024 Mar 2025 3,125 3,124

▼ -0.0%

#### **EMPLOYMENT CHANGE**

#### DENVER

Annualized Employment Change

-0.2%

### COLORADO

Annualized Employment Change

0.1%