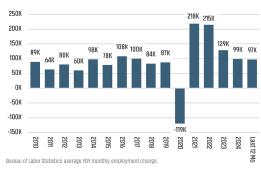

### EMPLOYMENT CHANGE

| DFW                          |  |
|------------------------------|--|
| Annualized Employment Change |  |

2.3%

ed Employment Change Annualized Employm

### **Change in Employment**