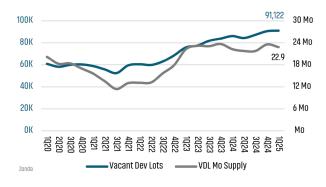

# **DALLAS/FORT WORTH** MARKET REPORT SIGHTS:1Q25 3.8% YoY New Home Starts Up Avg New Home Price **DFW Unemployment Rate** YoY New Home Closings Up Land Advisors® LANDADVISORS.COM





### NEW HOUSING TRENDS<sup>1</sup>



### 12 Month Homebuilder Ranking by Closings



### **Vacant Developed Lot Supply**



### ANNUALIZED NEW HOME STARTS



### ANNUALIZED NEW HOME CLOSINGS



### AVERAGE NEW HOME PRICE



### **Annual Starts vs Closings**



### MLS RESALE STATISTICS<sup>2</sup>







### **ECONOMIC TRENDS**<sup>3</sup>

### UNEMPLOYMENT RATE (unadjusted)

| DFW      |          |
|----------|----------|
| Mar 2024 | Mar 2025 |
| 3.8%     | 3.8%     |
| 0.0%     |          |

# TEXAS Mar 2024 Mar 2025 4.0% 4.1%



### TOTAL NONFARM EMPLOYMENT (in thousands)

| DFW           |          |
|---------------|----------|
| Mar 2024      | Mar 2025 |
| 4,279         | 4,363    |
| <b>▲</b> 2.0% |          |

DEW





### EMPLOYMENT CHANGE

| DFW                          |  |
|------------------------------|--|
| Annualized Employment Change |  |

2.3%

ed Employment Change Annualized Employm



##