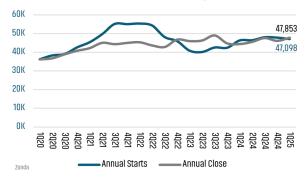

# **DALLAS/FORT WORTH** MARKET REPORT SIGHTS:1Q25 3.8% YoY New Home Starts Up Avg New Home Price **DFW Unemployment Rate** YoY New Home Closings Up Land Advisors® LANDADVISORS.COM





### NEW HOUSING TRENDS<sup>1</sup>



### 12 Month Homebuilder Ranking by Closings



### **Vacant Developed Lot Supply**



### ANNUALIZED NEW HOME STARTS



### ANNUALIZED NEW HOME CLOSINGS



### AVERAGE NEW HOME PRICE



### **Annual Starts vs Closings**



### MLS RESALE STATISTICS<sup>2</sup>







### **ECONOMIC TRENDS**<sup>3</sup>

### UNEMPLOYMENT RATE (unadjusted)

| DFW      |          |
|----------|----------|
| Mar 2024 | Mar 2025 |
| 3.8%     | 3.8%     |
| 0.0%     |          |

# TEXAS Mar 2024 Mar 2025 4.0% 4.1%



### TOTAL NONFARM EMPLOYMENT (in thousands)

| DFW           |          |
|---------------|----------|
| Mar 2024      | Mar 2025 |
| 4,279         | 4,363    |
| <b>▲</b> 2.0% |          |

DEW





### EMPLOYMENT CHANGE

| DFW                          |  |
|------------------------------|--|
| Annualized Employment Change |  |

2.3%

ed Employment Change Annualized Employm



## 00 Voor Fived Mortgage Date



### Population Growth & Total Population



### **Change in Employment**



### **US Inflation Rate**