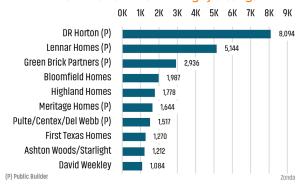

# **DALLAS/FORT WORTH** MARKET REPORT SIGHTS:1Q25 3.8% YoY New Home Starts Up Avg New Home Price **DFW Unemployment Rate** YoY New Home Closings Up Land Advisors® LANDADVISORS.COM





### NEW HOUSING TRENDS<sup>1</sup>



### 12 Month Homebuilder Ranking by Closings



### **Vacant Developed Lot Supply**



### ANNUALIZED NEW HOME STARTS



### ANNUALIZED NEW HOME CLOSINGS



### AVERAGE NEW HOME PRICE



### **Annual Starts vs Closings**



### MLS RESALE STATISTICS<sup>2</sup>







### **ECONOMIC TRENDS**<sup>3</sup>

### UNEMPLOYMENT RATE (unadjusted)

| DFW      |          |
|----------|----------|
| Mar 2024 | Mar 2025 |
| 3.8%     | 3.8%     |
| 0.0%     |          |

# TEXAS Mar 2024 Mar 2025 4.0% 4.1%



### TOTAL NONFARM EMPLOYMENT (in thousands)

| DFW           |          |
|---------------|----------|
| Mar 2024      | Mar 2025 |
| 4,279         | 4,363    |
| <b>▲</b> 2.0% |          |

DEW





### EMPLOYMENT CHANGE

| DFW                          |  |
|------------------------------|--|
| Annualized Employment Change |  |

2.3%

ed Emp