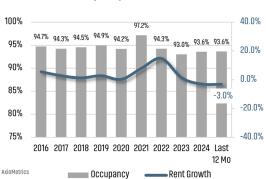

MENT RATE (unadjusted)

| DFW      |          |
|----------|----------|
| Mar 2024 | Mar 2025 |
| 3.8%     | 3.8%     |
| 0.0%     |          |

# TEXAS Mar 2024 Mar 2025 4.0% 4.1%



### TOTAL NONFARM EMPLOYMENT (in thousands)

| DFW           |          |
|---------------|----------|
| Mar 2024      | Mar 2025 |
| 4,279         | 4,363    |
| <b>▲</b> 2.0% |          |

DEW





### EMPLOYMENT CHANGE

| DFW                          |  |
|------------------------------|--|
| Annualized Employment Change |  |

2.3%

ed Employment Change Annualized Employm



## 00 Voor Fived Mortgage Date



### Population Growth & Total Population



### **Change in Employment**



### **US Inflation Rate**



### **MULTIFAMILY STATISTICS**

### **Absorption & Deliveries**



### Occupancy & Rent Growth



# THE NATION'S LEADING LAND BROKERAGE & ADVISORY FIRM









30 Offices Across the Nation

85+ Specialized Advisors

45+ Staff Professionals

\$15 + Billion in Sales Since 2017

PHOENIX, AZ (HQ) CASA GRANDE, AZ

PRESCOTT, AZ

TUCSON, AZ

BAY AREA, CA

IRVINE, CA

LODI, CA

PASADENA, CA

ROSEVILLE, CA

SACRAMENTO VALLEY, CA

SAN DIEGO, CA

SANTA BARBARA, CA

VALENCIA, CA

DENVER, CO

JACKSONVILLE, FL

ORLANDO, FL

TAMPA, FL

ATLANTA, GA

BOISE, ID

KANSAS CITY, KS/MO

CHARLOTTE, NC

LAS VEGAS, NV

RENO, NV

GREENVILLE, SC

NASHVILLE, TN

AUSTIN, TX

DALLAS-FORT WORTH, TX

HOUSTON, TX

SALT LAKE CITY, UT

BELLEVUE, WA

**FUTURE OFFICES** 

ALBUQUERQUE, NM

CHARLESTON, SC

COLORADO SPRINGS, CO RALEIGH-DURHAM, NC

SAN ANTONIO, TX

Dallas/Fort Worth Market Team

**Landry Burdine** | lburdin