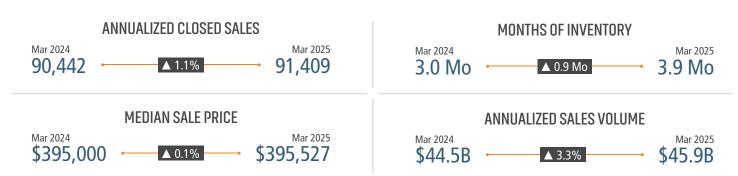

# **DALLAS/FORT WORTH** MARKET REPORT SIGHTS:1Q25 3.8% YoY New Home Starts Up Avg New Home Price **DFW Unemployment Rate** YoY New Home Closings Up Land Advisors® LANDADVISORS.COM





### NEW HOUSING TRENDS<sup>1</sup>



### 12 Month Homebuilder Ranking by Closings



### **Vacant Developed Lot Supply**



### ANNUALIZED NEW HOME STARTS



### ANNUALIZED NEW HOME CLOSINGS



### AVERAGE NEW HOME PRICE



### **Annual Starts vs Closings**



### MLS RESALE STATISTICS<sup>2</sup>







### **ECONOMIC TRENDS**<sup>3</sup>

### UNEMPLOYMENT RATE (unadjusted)

| DFW      |          |
|----------|----------|
| Mar 2024 | Mar 2025 |
| 3.8%     | 3.8%     |
| 0.0%     |          |

# TEXAS Mar 2024 Mar 2025 4.0% 4.1%



### TOTAL NONFARM EMPLOYMENT (in thousands)

| DFW           |          |
|---------------|----------|
| Mar 2024      | Mar 2025 |
| 4,279         | 4,363    |
| <b>▲</b> 2.0% |          |

DEW





### EMPLOYMENT CHANGE

| DFW                          |  |
|------------------------------|--|
| Annualized Employment Change |  |

2.3%

ed Employment Change Annualized Employm



## 00 Voor Fived Mortgage Date



### Population Growth & Total Population



### **Change in Employment**



### **US Inflation Rate**



### **MULTIFAMILY STATISTICS**

### **Abs