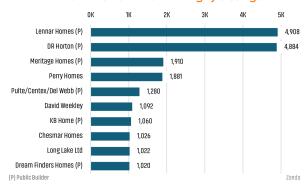

# **HOUSTON** MARKET REPORT MARKET INSIGHTS · 1Q25 \$487,872 **Houston Unemployment Rate** YoY New Home Starts Up YoY New Home Closings Up Average New Home Price Land Advisors ORGANIZATION LANDADVISORS.COM





### NEW HOUSING TRENDS<sup>1</sup>



#### 12 Month Homebuilder Ranking by Closings



#### **Vacant Developed Lot Supply**



# ANNUALIZED NEW HOME STARTS



#### ANNUALIZED NEW HOME CLOSINGS



#### AVERAGE NEW HOME PRICE



#### **Annual Starts vs Closings**



#### MLS RESALE STATISTICS - SINGLE FAMILY HOMES<sup>2</sup>

#### ANNUALIZED CLOSED SALES MONTHS OF INVENTORY Feb 2024 Feb 2025 Feb 2024 Feb 2025 86,323 85,405 4.3 Mo 3.3 Mo MEDIAN SALE PRICE ANNUALIZED SALES VOLUME Feb 2024 Feb 2025 Feb 2024 Feb 2025 \$338,000 \$344,250 \$35.6B \$36.5B





### **ECONOMIC TRENDS**<sup>3</sup>

#### UNEMPLOYMENT RATE (unadjusted)

| HOUSTON  |          |
|----------|----------|
| Mar 2024 | Mar 2025 |
| 4.1%     | 4.2%     |

# Mar 2024 Mar 2025 4.0% 4.1% ▲ 0.1%



#### TOTAL NONFARM EMPLOYMENT (in thousands)

▲ 0.1%

| HUUSIUN  |          |
|----------|----------|
| Mar 2024 |