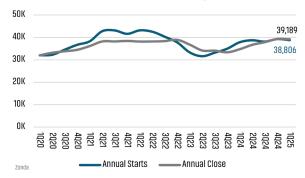

# **HOUSTON** MARKET REPORT MARKET INSIGHTS · 1Q25 \$487,872 **Houston Unemployment Rate** YoY New Home Starts Up YoY New Home Closings Up Average New Home Price Land Advisors ORGANIZATION LANDADVISORS.COM





### NEW HOUSING TRENDS<sup>1</sup>



#### 12 Month Homebuilder Ranking by Closings



#### **Vacant Developed Lot Supply**



# ANNUALIZED NEW HOME STARTS



#### ANNUALIZED NEW HOME CLOSINGS



#### AVERAGE NEW HOME PRICE



#### **Annual Starts vs Closings**



#### MLS RESALE STATISTICS - SINGLE FAMILY HOMES<sup>2</sup>

#### ANNUALIZED CLOSED SALES MONTHS OF INVENTORY Feb 2024 Feb 2025 Feb 2024 Feb 2025 86,323 85,405 4.3 Mo 3.3 Mo MEDIAN SALE PRICE ANNUALIZED SALES VOLUME Feb 2024 Feb 2025 Feb 2024 Feb 2025 \$338,000 \$344,250 \$35.6B \$36.5B





### **ECONOMIC TRENDS**<sup>3</sup>

#### UNEMPLOYMENT RATE (unadjusted)

| HOUSTON  |          |
|----------|----------|
| Mar 2024 | Mar 2025 |
| 4.1%     | 4.2%     |

# Mar 2024 Mar 2025 4.0% 4.1% ▲ 0.1%



#### TOTAL NONFARM EMPLOYMENT (in thousands)

▲ 0.1%

| HUUSIUN  |          |
|----------|----------|
| Mar 2024 | Mar 2025 |
| 3 661    | 3 722    |

ПОПОТОИ

| Mar 2024      | Mar 2025 |
|---------------|----------|
| 3,661         | 3,722    |
| <b>▲</b> 1.7% |          |









#### EMP