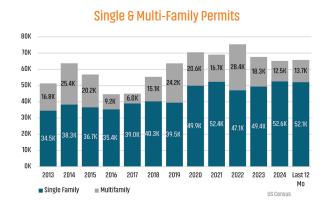

# **HOUSTON** MARKET REPORT MARKET INSIGHTS · 1Q25 \$487,872 **Houston Unemployment Rate** YoY New Home Starts Up YoY New Home Closings Up Average New Home Price Land Advisors ORGANIZATION LANDADVISORS.COM





### NEW HOUSING TRENDS<sup>1</sup>



#### 12 Month Homebuilder Ranking by Closings



#### **Vacant Developed Lot Supply**



# ANNUALIZED NEW HOME STARTS



#### ANNUALIZED NEW HOME CLOSINGS



#### AVERAGE NEW HOME PRICE



#### **Annual Starts vs Closings**



#### MLS RESALE STATISTICS - SINGLE FAMILY HOMES<sup>2</sup>

#### ANNUALIZED CLOSED SALES MONTHS OF INVENTORY Feb 2024 Feb 2025 Feb 2024 Feb 2025 86,323 85,405 4.3 Mo 3.3 Mo MEDIAN SALE PRICE ANNUALIZED SALES VOLUME Feb 2024 Feb 2025 Feb 2024 Feb 2025 \$338,000 \$344,250 \$35.6B \$36.5B





### **ECONOMIC TRENDS**<sup>3</sup>

#### UNEMPLOYMENT RATE (unadjusted)

| HOUSTON  |          |
|----------|----------|
| Mar 2024 | Mar 2025 |
| 4.1%     | 4.2%     |

# Mar 2024 Mar 2025 4.0% 4.1% ▲ 0.1%



#### TOTAL NONFARM EMPLOYMENT (in thousands)

▲ 0.1%

| HUUSIUN  |