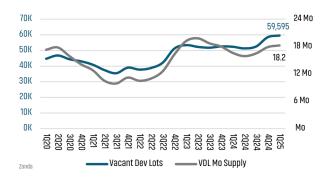

# **HOUSTON** MARKET REPORT MARKET INSIGHTS · 1Q25 \$487,872 **Houston Unemployment Rate** YoY New Home Starts Up YoY New Home Closings Up Average New Home Price Land Advisors ORGANIZATION LANDADVISORS.COM





### NEW HOUSING TRENDS<sup>1</sup>



#### 12 Month Homebuilder Ranking by Closings



#### **Vacant Developed Lot Supply**



# ANNUALIZED NEW HOME STARTS



#### ANNUALIZED NEW HOME CLOSINGS



#### AVERAGE NEW HOME PRICE



#### **Annual Starts vs Closings**



#### MLS RESALE STATISTICS - SINGLE FAMILY HOMES<sup>2</sup>

#### ANNUALIZED CLOSED SALES MONTHS OF INVENTORY Feb 2024 Feb 2025 Feb 2024 Feb 2025 86,323 85,405 4.3 Mo 3.3 Mo MEDIAN SALE PRICE ANNUALIZED SALES VOLUME Feb 2024 Feb 2025 Feb 2024 Feb 2025 \$338,000 \$344,250 \$35.6B \$36.5B





### **ECONOMIC TRENDS**<sup>3</sup>

#### UNEMPLOYMENT RATE (unadjusted)

| HOUSTON  |          |
|----------|----------|
| Mar 2024 | Mar 2025 |
| 4.1%     | 4.2%     |

# Mar 2024 Mar 2025 4.0% 4.1% ▲ 0.1%



#### TOTAL NONFARM EMPLOYMENT (in thousands)

▲ 0.1%

| HUUSIUN  |          |
|----------|----------|
| Mar 2024 | Mar 2025 |
| 3 661    | 3 722    |

ПОПО