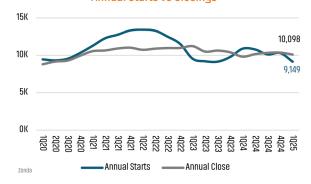

# NEW HOUSING TRENDS<sup>1</sup>

#### Single & Multi-Family Permits



# 12 Month Homebuilder Ranking by Closings



# **Vacant Developed Lot Supply**



### ANNUALIZED NEW HOME STARTS



#### ANNUALIZED NEW HOME CLOSINGS



#### AVERAGE NEW HOME PRICE



# **Annual Starts vs Closings**



# MLS RESALE STATISTICS - JACKSONVILLE MSA SINGLE FAMILY HOMES<sup>2</sup>







# **ECONOMIC TRENDS**<sup>3</sup>

#### UNEMPLOYMENT RATE (unadjusted)

| JACKSO   | INVILLE  |
|----------|----------|
| Mar 2024 | Mar 2025 |

3.2% 3.6%

# FLORIDA

Mar 2024 Mar 2025 3.6%

▲ 0.4%

#### TOTAL NONFARM EMPLOYMENT (in thousands)

THE NOW AND LINE CONTINUES

# **1ACKSONVILLE**

Mar 2024 Mar 2025 822.0 824.3

▲ 0.3%

# FLORIDA

Mar 2024 Mar 2025 10,776 10,795

▲ 0.2%

#### **EMPLOYMENT CHANGE**

# **JACKSONVILLE**

Annualized Employment Change

0.5%

# FLORIDA

Annualized Employment Change

0.4%



#### 30 Year Fixed Mortgage Rate



### Population Growth & Total Population



#### **Change in Employment**



#### **US Inflation Rate**



# **MULTIFAMILY STATISTICS**

#### Absorption & Deliveri