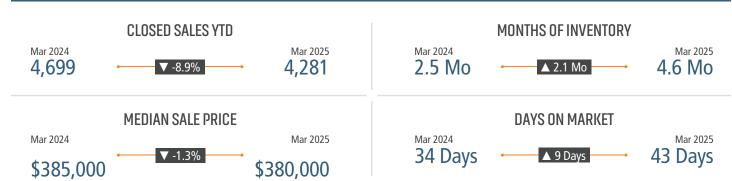

# NEW HOUSING TRENDS<sup>1</sup>

#### Single & Multi-Family Permits



# 12 Month Homebuilder Ranking by Closings



# **Vacant Developed Lot Supply**



### ANNUALIZED NEW HOME STARTS



#### ANNUALIZED NEW HOME CLOSINGS



#### AVERAGE NEW HOME PRICE



# **Annual Starts vs Closings**



# MLS RESALE STATISTICS - JACKSONVILLE MSA SINGLE FAMILY HOMES<sup>2</sup>







# **ECONOMIC TRENDS**<sup>3</sup>

#### UNEMPLOYMENT RATE (unadjusted)

| JACKSO   | INVILLE  |
|----------|----------|
| Mar 2024 | Mar 2025 |

3.2% 3.6%

# FLORIDA

Mar 2024 Mar 2025 3.6%

▲ 0.4%

#### TOTAL NONFARM EMPLOYMENT (in thousands)

THE NOW AND LINE CONTINUES

# **1ACKSONVILLE**

Mar 2024 Mar 2025 822.0 824.3

▲ 0.3%

# FLORIDA

Mar 2024 Mar 2025 10,776 10,795

▲ 0.2%

#### **EMPLOYMENT CHANGE**

# **JACKSONVILLE**

Annualized Employment Change

0.5%

# FLORIDA

Annualized Employment Change

0.4%



#### 30 Year Fixed Mortgage Rate



### Population Growth & Total Population



#### **Change in Employment**



#### **US Inflation Rate**



# **MULTIFAMILY STATISTICS**

#### Absorption & Deliveries



Sources: (3) Bureau of Labor Statistics \*Seasonally Adjusted

#### Occu