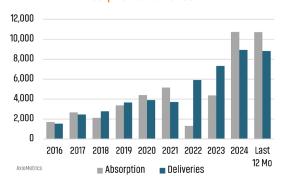

#### Absorption & Deliveries

Sources: (3) Bureau of Labor Statistics \*Seasonally Adjusted