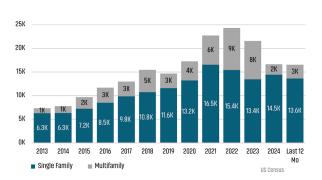

# NEW HOUSING TRENDS<sup>1</sup>

#### Single & Multi-Family Permits



# 12 Month Homebuilder Ranking by Closings



# **Vacant Developed Lot Supply**



### ANNUALIZED NEW HOME STARTS



#### ANNUALIZED NEW HOME CLOSINGS



#### AVERAGE NEW HOME PRICE



# **Annual Starts vs Closings**



# MLS RESALE STATISTICS - JACKSONVILLE MSA SINGLE FAMILY HOMES<sup>2</sup>







# **ECONOMIC TRENDS**<sup>3</sup>

#### UNEMPLOYMENT RATE (unadjusted)

| JACKSO   | INVILLE  |
|----------|----------|
| Mar 2024 | Mar 2025 |

3.2% 3.6%

# FLORIDA

Mar 2024 Mar 2025 3.6%

▲ 0.4%

#### TOTAL NONFARM EMPLOYMENT (in thousands)

THE NOW AND LINE CONTINUES

# **1ACKSONVILLE**

Mar 2024 Mar 2025 822.0 824.3

▲ 0.3%

# FLORIDA

Mar 2024 Mar 2025 10,776 10,795

▲ 0.2%

#### **EMPLOYMENT CHANGE**

# **JACKSONVILLE**

Annualized Employment Change

0.5%

# FLORIDA

Annualized Employ