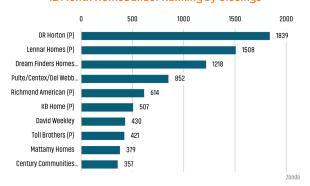

# NEW HOUSING TRENDS<sup>1</sup>

#### Single & Multi-Family Permits



# 12 Month Homebuilder Ranking by Closings



# **Vacant Developed Lot Supply**



### ANNUALIZED NEW HOME STARTS



#### ANNUALIZED NEW HOME CLOSINGS



#### AVERAGE NEW HOME PRICE



# **Annual Starts vs Closings**



# MLS RESALE STATISTICS - JACKSONVILLE MSA SINGLE FAMILY HOMES<sup>2</sup>







# **ECONOMIC TRENDS**<sup>3</sup>

#### UNEMPLOYMENT RATE (unadjusted)

| JACKSO   | INVILLE  |
|----------|----------|
| Mar 2024 | Mar 2025 |

3.2% 3.6%

# FLORIDA

Mar 2024 Mar 2025 3.6%

▲ 0.4%

#### TOTAL NONFARM EMPLOYMENT (in thousands)

THE NOW AND LINE CONTINUES

# **1ACKSONVILLE**

Mar 2024 Mar 2025 822.0 824.3

▲ 0.3%

# FLORIDA

Mar 2024 Mar 2025 10,776 10,795

▲ 0.2%

#### **EMPLOYMENT CHANGE**

# **JACKSONVILLE**

Annualized Employment Change

0.5%

# FLORIDA

Annualized Employment Change

0.4%



#### 30 Year Fixed Mortga