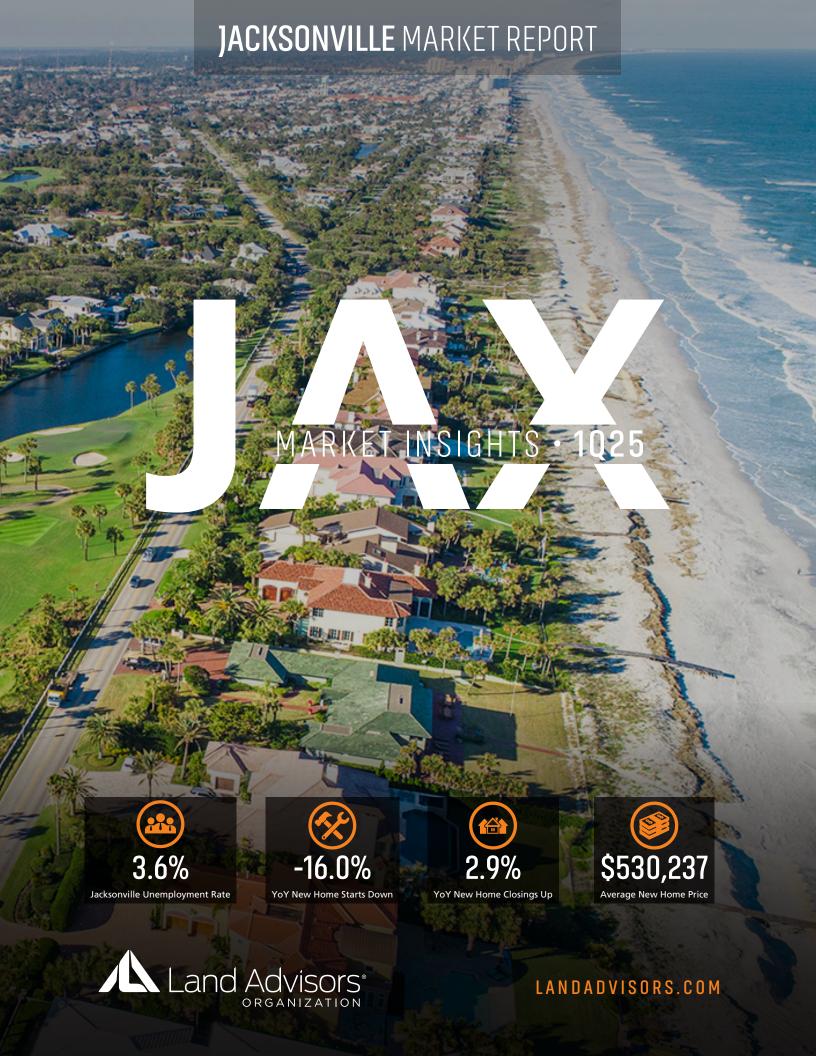

# NEW HOUSING TRENDS<sup>1</sup>

#### Single & Multi-Family Permits

# **Annual Starts vs Closings**