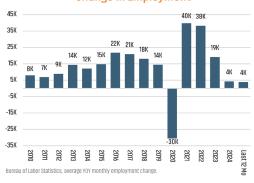

#### **EMPLOYMENT CHANGE**

# **JACKSONVILLE**

Annualized Employment Change

0.5%

# FLORIDA

Annualized Employment Change

0.4%

#### **Change in Employment**