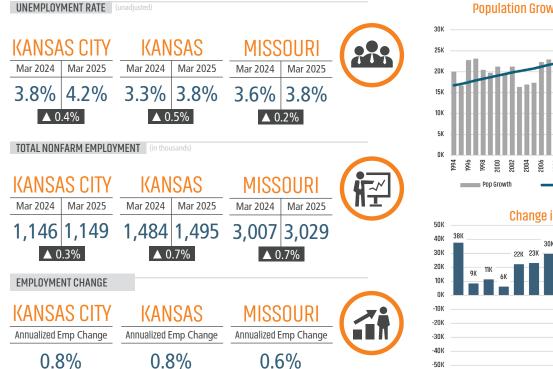

#### MLS RESALE STATISTICS - KANSAS CITY MSA SINGLE FAMILY HOMES<sup>2</sup>

KANSAS CITY MARKET REPORT **1025** 

Change in Employment by Sector