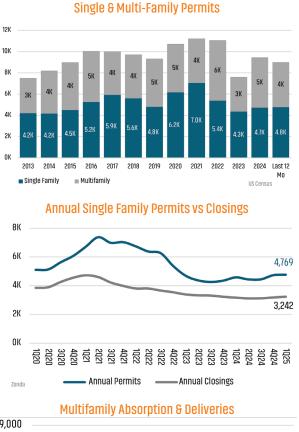

## KANSAS CITY MARKET REPORT

# MARKET INSIGHTS · 1Q25











LANDADVISORS.COM



KANSAS CITY MARKET REPORT **1025** 



#### **NEW HOUSING TRENDS<sup>1</sup>**





#### MLS RESALE STATISTICS - KANSAS CITY MSA SINGLE FAMILY HOMES<sup>2</sup>







KANSAS CITY MARKET REPORT **1025** 













Change in Employment by Sector



#### **30 Year Fixed Mortgage Rate**







### THE NATION'S LEADING LAND BROKERAGE & ADVISORY FIRM





85+ Specialized Advisors



45+ Staff Professionals



PHOENIX, AZ (HQ) CASA GRANDE, AZ PRESCOTT, AZ TUCSON, AZ BAY AREA, CA IRVINE, CA LODI, CA PASADENA, CA ROSEVILLE, CA SACRAMENTO VALLEY, CA SANTA BARBARA, CA VALENCIA, CA DENVER, CO JACKSONVILLE, FL ORLANDO, FL TAMPA, FL ATLANTA, GA BOISE, ID KANSAS CITY, KS/MO CHARLOTTE, NC LAS VEGAS, NV RENO, NV GREENVILLE, SC NASHVILLE, TN AUSTIN, TX DALLAS-FORT WORTH, TX HOUSTON, TX SALT LAKE CITY, UT BELLEVUE, WA <u>FUTURE OFFICES</u> ALBUQUERQUE, NM CHARLESTON, SC COLORADO SPR