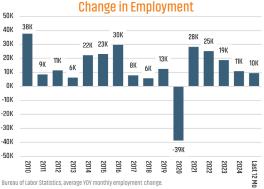

#### MLS RESALE STATISTICS - KANSAS CITY MSA SINGLE FAMILY HOMES<sup>2</sup>

KANSAS CITY MARKET REPORT **1025** 

Change in Employment by Sector