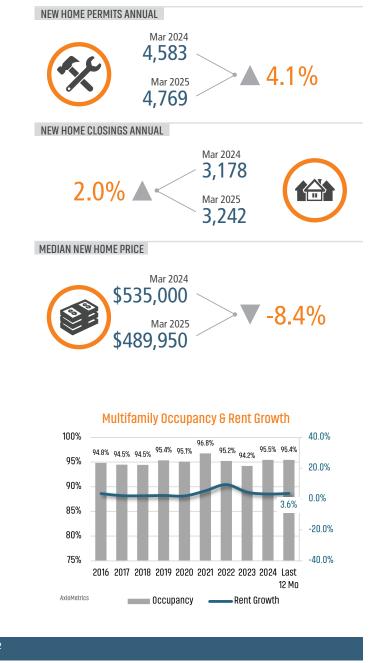

## KANSAS CITY MARKET REPORT

# MARKET INSIGHTS · 1Q25











LANDADVISORS.COM



KANSAS CITY MARKET REPORT **1025** 



#### **NEW HOUSING TRENDS<sup>1</sup>**





#### MLS RESALE STATISTICS - KANSAS CITY MSA SINGLE FAMILY HOMES<sup>2</sup>







KANSAS CITY MARKET REPORT **1025** 













Change in Employment by Sector



#### **30 Year Fixed Mortgage Rate**







### THE NATION'S LEADING LAND BROKERAGE & ADVISORY FIRM





85+ Specialized Advisors



45+ Staff Professionals



PHOENIX, AZ (HQ) CASA GRANDE, AZ PRESCOTT, AZ TUCSON, AZ BAY AREA, CA IRVINE, CA LODI, CA PASADENA, CA ROSEVILLE, CA SACRAMENTO VALLEY, CA SANTA BARBARA, CA VALENCIA, CA DENVER, CO JACKSONVILLE, FL ORLANDO, FL TAMPA, FL ATLANTA, GA BOISE, ID KANSAS CITY, KS/MO CHARLOTTE, NC LAS VEGAS, NV RENO, NV GREENVILLE, SC NASHVILLE, TN AUSTIN, TX DALLAS-FORT WORTH, TX HOUSTON, TX SALT LAKE CITY, UT BELLEVUE, WA <u>FUTURE OFFICES</u> ALBUQUERQUE, NM CHARLESTON, SC COLORADO SPRINGS, CO RALEIGH-DURHAM, NC SAN ANTONIO, TX

Kansas City Market Advisor **Dan Whit