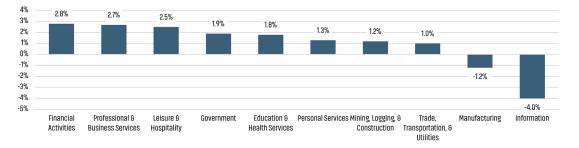

#### MLS RESALE STATISTICS - KANSAS CITY MSA SINGLE FAMILY HOMES<sup>2</sup>

KANSAS CITY MARKET REPORT **1025** 

Change in Employment by Sector