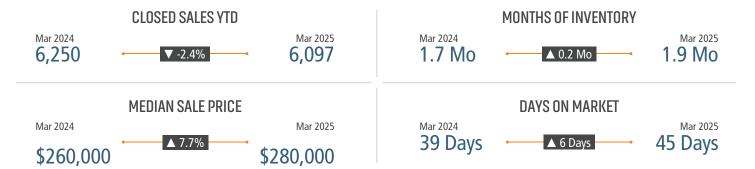

#### MLS RESALE STATISTICS - KANSAS CITY MSA SINGLE FAMILY HOMES<sup>2</sup>

KANSAS CITY MARKET REPORT **1025** 

Change in Employment by Sector